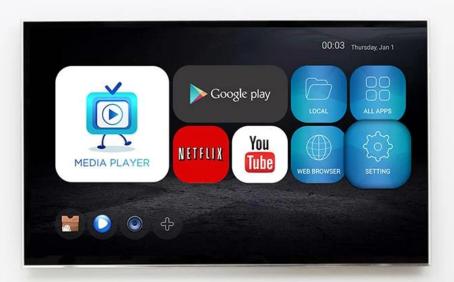

- 1. **4G LTE Connectivity**: Stay connected wherever you go with built-in 4G LTE support. Enjoy high-speed internet access, seamless streaming, and uninterrupted connectivity for all your entertainment needs.
- 2. **Android TV OS**: Experience the best of Android with the Android TV operating system. Access thousands of apps, games, and streaming services from the Google Play Store, including

Netflix, YouTube, Hulu, and more.

- 3. **OTT Streaming**: Enjoy over-the-top (OTT) streaming with support for popular streaming services. Stream your favorite movies, TV shows, and live events in stunning HD quality, with smooth playback and minimal buffering.
- 4. **High-Definition Video**: Immerse yourself in stunning high-definition video with support for 1080p and 4K resolution. Watch your favorite content come to life with vibrant colors, crisp detail, and immersive sound.
- 5. **Compact and Portable**: The sleek and compact design of our Set Top Box makes it perfect for any home entertainment setup. Its portable design allows you to take your entertainment with you wherever you go.
- 6. **Easy Setup and Use**: Set up your Android TV OTT 4G LTE Set Top Box in minutes and enjoy hassle-free streaming and browsing. The intuitive interface makes it easy to navigate through your favorite apps and content.
- 7. **Versatile Connectivity**: Connect your TV, speakers, and other devices with ease using the HDMI, USB, and audio ports. Enjoy seamless integration with your existing home entertainment system.
- 8. **Remote Control Included**: Control your entertainment experience with the included remote control. Enjoy convenient access to your favorite apps, channels, and settings at the touch of a button.