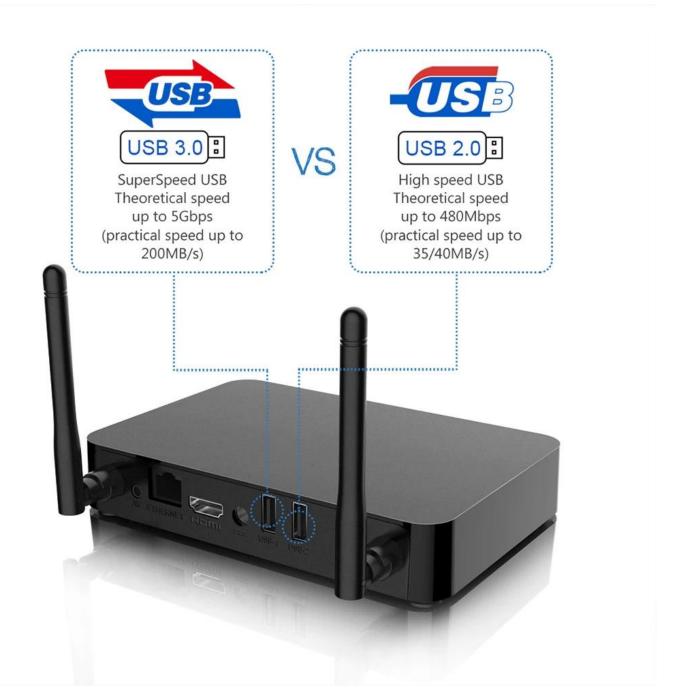

AV OUT Support

1\*USB 2.0, 1\*USB 3.0 support USB Flash Drive and USB HDD) USB

RJ45 10/100M standard RJ-45 Ethernet

 $\label{lem:miracast} \mbox{Miracast,DLNA,Airplay,Skype,Netflix,Twitter,Picasa,Youtube,Flicker,Facebook,Online\ movies,Games,etc.$ Network Function