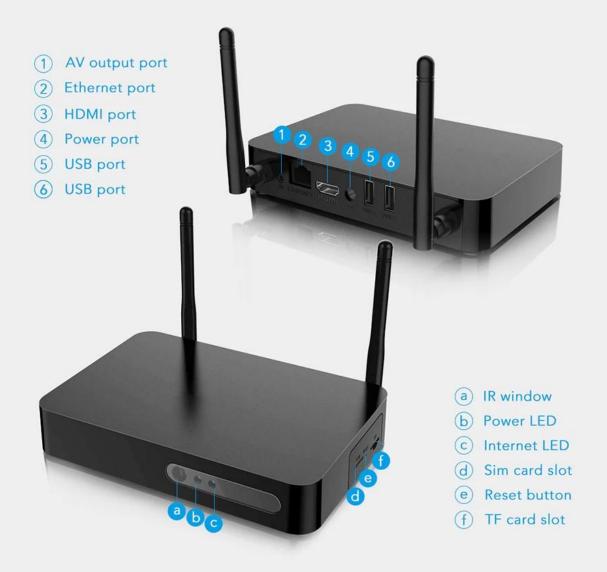

AV OUT Support

1\*USB 2.0, 1\*USB 3.0 support USB Flash Drive and USB HDD) USB

RJ45 10/100M standard RJ-45 Ethernet

 $\label{lem:miracast} \mbox{Miracast,DLNA,Airplay,Skype,Netflix,Twitter,Picasa,Youtube,Flicker,Facebook,Online\ movies,Games,etc.$ Network Function

Wireless WiFi 11ac+Bluetooth 4.1 IEEE802.11 a/b/g/n/ac(AP6255) 4G/5G

TF CARD Support

SPDIF Support Optical Output IR Port External Infrared Receiver LED Indicator Power on: Blue; Standby: Red

1\* LED Display time, Built in RTC ,Built in USB device LED Display time