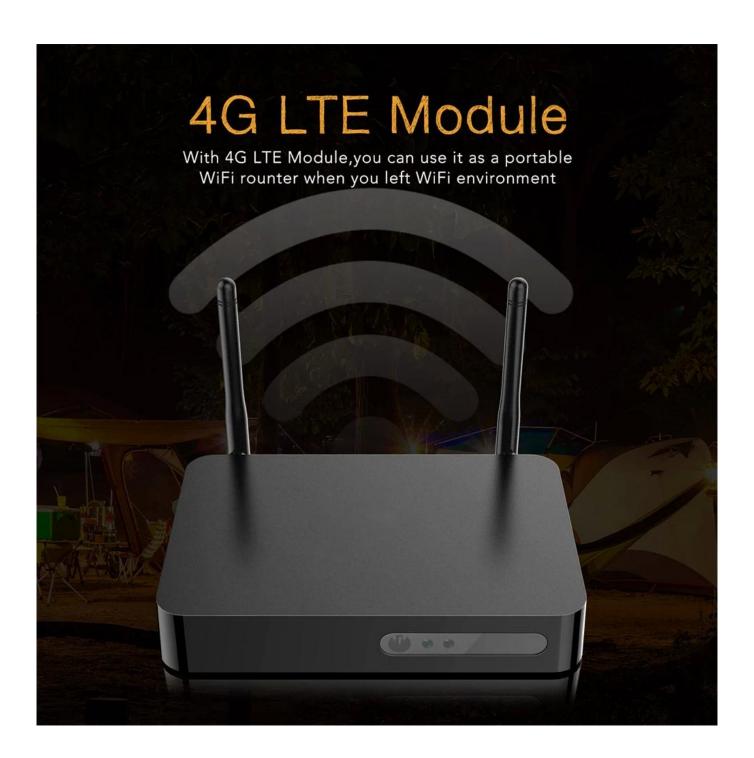

Widevine (Verimatrix/ Playready optional)

4G LTE Module(optional)

Internal 4G LTE Module(optional) LTE-FDD/LTE-TDD/WCDMA/TD-SCDMA/EDGE/GPRS/GSM, downstream 150Mbps, upstream 50Mbps

MHZ-E (EUROPE) B1/B3/B5/B7/B8/B20@FDD LTE,

- 1. **4G LTE Connectivity**: Stay connected wherever you go with built-in 4G LTE support. Enjoy high-speed internet access, seamless streaming, and uninterrupted connectivity for all your entertainment needs.
- 2. **Android TV OS**: Experience the best of Android with the Android TV operating system. Access thousands of apps, games, and streaming services from the Google Play Store, including