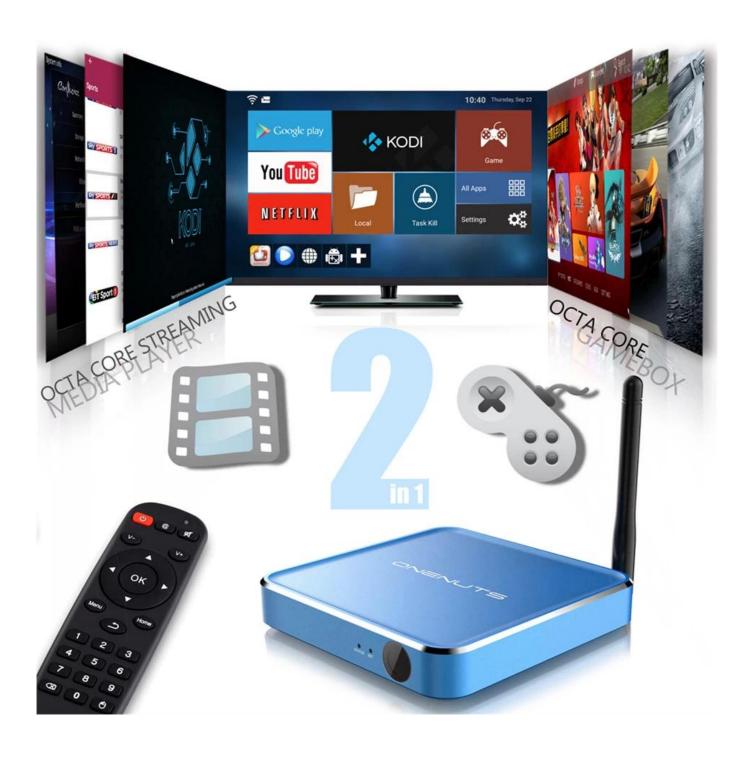

 $Nut1\ tv\ box\ even\ more.$  Software updates will be sent to you automatically and you can install them at your convenience.

2-In-1 Multifunction Game box & Streaming Media Player

## Not only just Streaming Media player but also super Game Box

8 core CPU and 3D acceleration support you from watching TV to play TV.

Any excited games, just play it.

## Support more than 1,000,000 Android Apps.

Build in Google Play and Aptoide to download any of your favorite apps.

And already preload KODI, YouTube, Netflix, Skype etc.

A great box with fantastic compatibilities to meet the most demanding entertainment expectations!