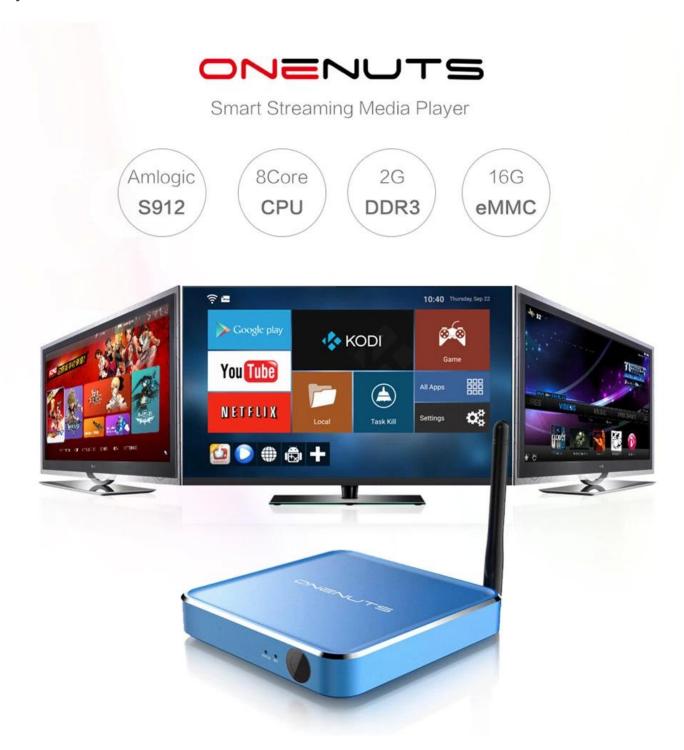

### **Specifications**

Model No. ONENUTS Nut 1 Android TV Box

CPU Amlogic S912 64-Bit octa-core ARM Cortex A53 processor @ up to 2.0GHz

GPU ARM Mali-T820MP3 GPU up to 750MHz (DVFS)

RAM 2GB DDR3

Internal Storage 16GB eMMC flash and SD slot up to 32GB

Resolution 4K x 2K up to 60fps

OS Android 6.0.1

Application Google Play, Aptoide, Kodi 16.1, YouTube, Netflix, Game app (KO GameBox) BangTV,

Mobdro, Show Box etc.

DRM Widevine (Verimatrix/Playready optional)