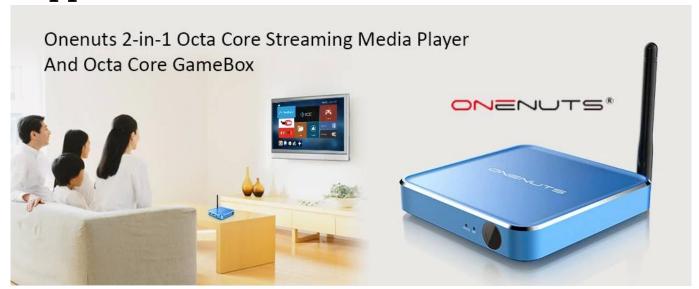

# Android TV Box Octa Core 5G TV Boxes Support 5G WiFi with Dual WiFi

### What's in the box?

- 1 \* Android TV Box Octa Core 5G TV Boxes Support 5G WiFi with Dual WiFi
- 1 \* Remote control
- 1 \* User Manual
- 1 \* HDMI Cable
- 1 \* User Manual
- 1 \* Portable Shockproof Carrying Case Bag
- 1. One nuts Nut 1 player is one of most popular streaming Media Players in the market, be in great demand in USA, Canada, and Europe.
- 2. Press & Play plug into TV, connect to internet, and Play HD streaming in seconds with an easy-to-use interface
- 3. Support 1,000,000+ Android APP: with the Google market And Aptoide, get an endless library of movies, TV shows, live sports, premium & international channels, news, music, games and more, all in HD.
- 4. 2-in-1Hybird function: Streaming player and Game box. Android6.0 TV Box Preloaded KODI, YouTube, Netflix, KO Game and many more.
- 5. High hardware configuration: Advanced processor of 64-Bit Octa Core Cortex A53 processor, super memory of 2G DDR3 and 16G eMMC, high speed of dual-band ac WIFI and support high resolution 4K\*2K.
- 6. Eva Bag Free: Environmentally friendly materials. Just take out of android tv box, can reuse to put any small accessories here.