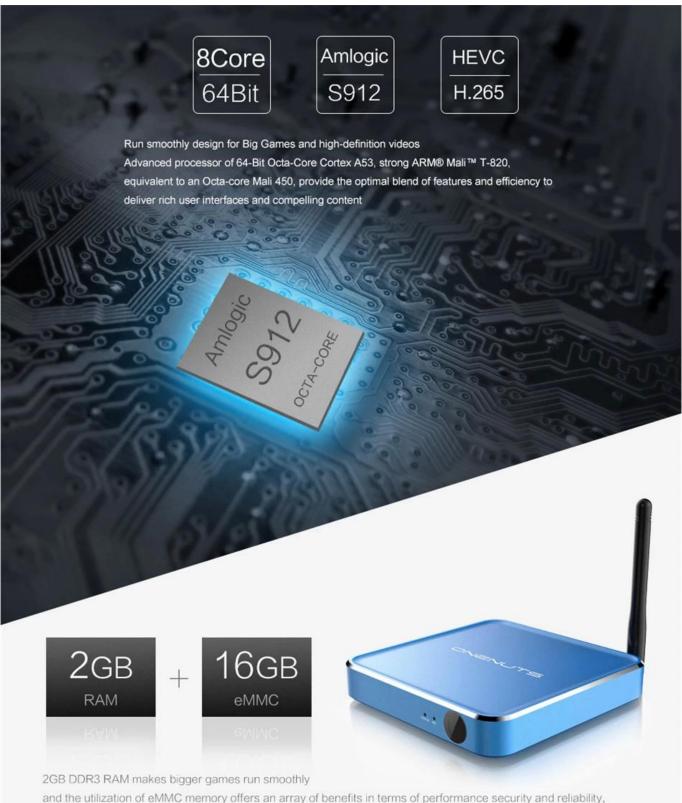

### **Specifications**

Model No. ONENUTS Nut 1 Android TV Box

CPU Amlogic S912 64-Bit octa-core ARM Cortex A53 processor @ up to 2.0GHz

GPU ARM Mali-T820MP3 GPU up to 750MHz (DVFS)

RAM 2GB DDR3

Internal Storage 16GB eMMC flash and SD slot up to 32GB

and the utilization of eMMC memory offers an array of benefits in terms of performance security and reliability, resulting in a richer end-user experience