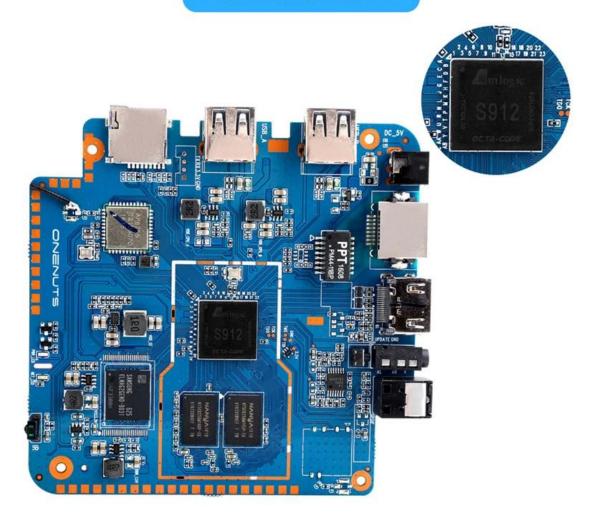

## Motherboard Show

Welcome to a new era of entertainment with our Android TV Box Octa Core 5G TV Boxes. Designed to deliver exceptional performance, connectivity, and versatility, this device is your gateway to a world of immersive content and experiences.