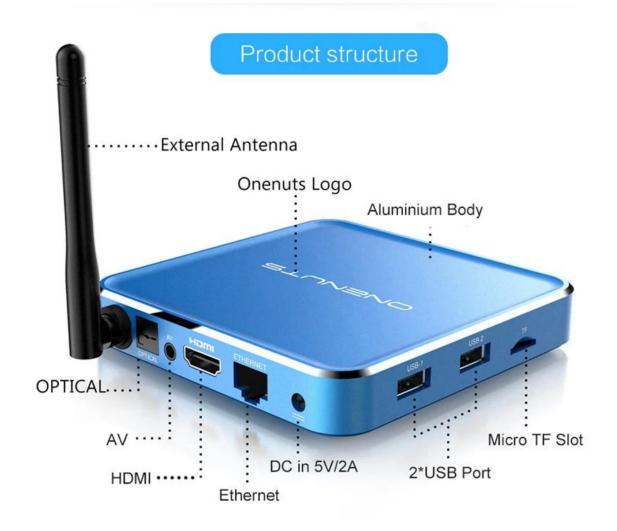

### **Output & Input**

USB host 2 High speed USB 2.0 (1 OTG and 1 HOST), support USB Flash Drive and USB HDD

Card reader SD/SDHC/MMC cards

HDMI 2.0a up to 4K @ 60Hz with CEC and HDR support, and AV port max resolution

LAN Standard RJ-45 Ethernet

Wireless dual band WiFi 802.11 b/g/n/ac 2.4 and 5.0 GHz

Bluetooth Bluetooth 4.0

AV Support Stereo Audio and CVBS 480i/576i SD Video

S/PDIF Support Optical Output

## Others

Power Supply DC 5V/ 2A

Accessory Remote control, User manual, Power supply, HDMI cable