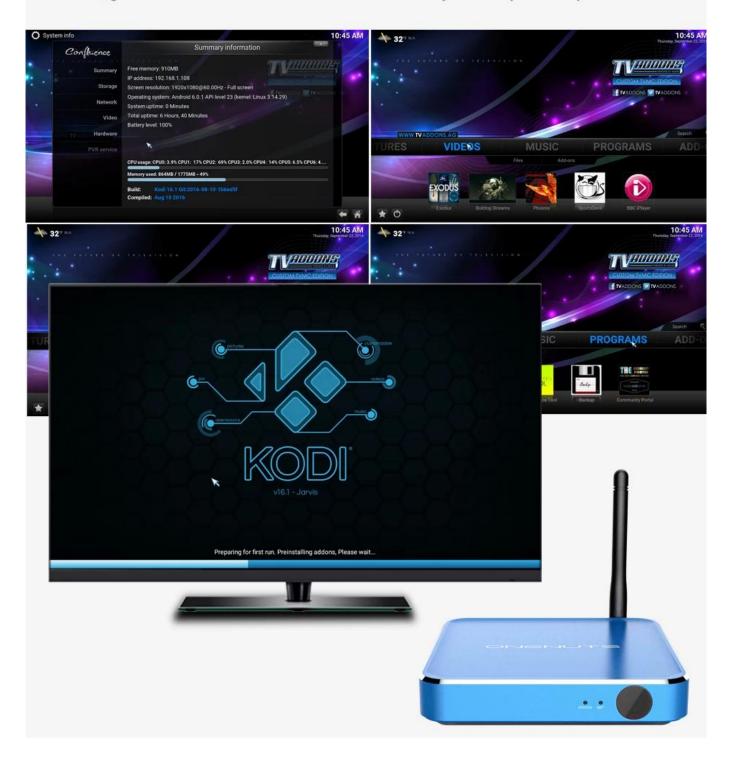

### **Pre-installed Kodi(XBMC)**

Preconfigured with the latest KODI 16.1, it allows you to download numerous add-ons, like Youtube, Netflix, Facebook, Twitter, Skype, and you also can play thousands of android games in a large screen smoothly. Install your favorite apps and enjoy advanced technology.

# Pre-installed customized and optimized Kodi, with hardware decoding up to 4K2K Ultra HD support

Get an endless library of movies, TV shows, live sports, premium & international channels, news, music, games and more, all in HD. Colorful Entertainment is just an easy click away!