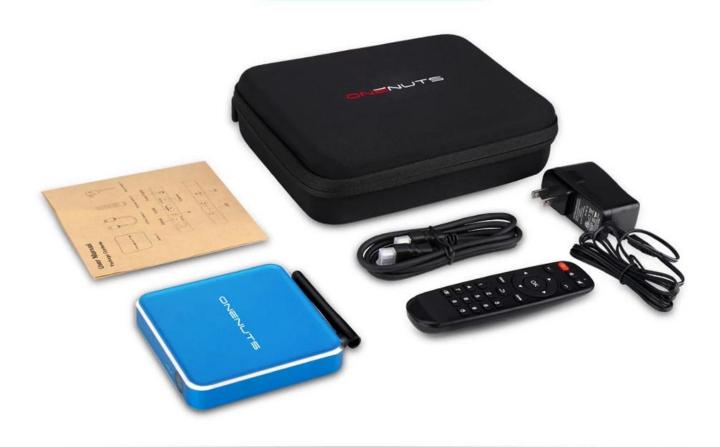

### What's in the box?

- 1 \* Android TV Box Octa Core 5G TV Boxes Support 5G WiFi with Dual WiFi
- 1 \* Remote control
- 1 \* User Manual
- 1 \* HDMI Cable
- 1 \* User Manual
- 1 \* Portable Shockproof Carrying Case Bag
- 1. One nuts Nut 1 player is one of most popular streaming Media Players in the market, be in great demand in USA, Canada, and Europe.
- 2. Press & Play plug into TV, connect to internet, and Play HD streaming in seconds with an easy-to-use interface
- 3. Support 1,000,000+ Android APP: with the Google market And Aptoide, get an endless library of movies, TV shows, live sports, premium & international channels, news, music, games and more, all in HD.
- 4. 2-in-1Hybird function: Streaming player and Game box. Android6.0 TV Box Preloaded KODI, YouTube, Netflix, KO Game and many more.
- 5. High hardware configuration: Advanced processor of 64-Bit Octa Core Cortex A53 processor, super memory of 2G DDR3 and 16G eMMC, high speed of dual-band ac WIFI and support high resolution 4K\*2K.
- 6. Eva Bag Free: Environmentally friendly materials. Just take out of android tv box, can reuse to put any small accessories here.

# What is in the box?