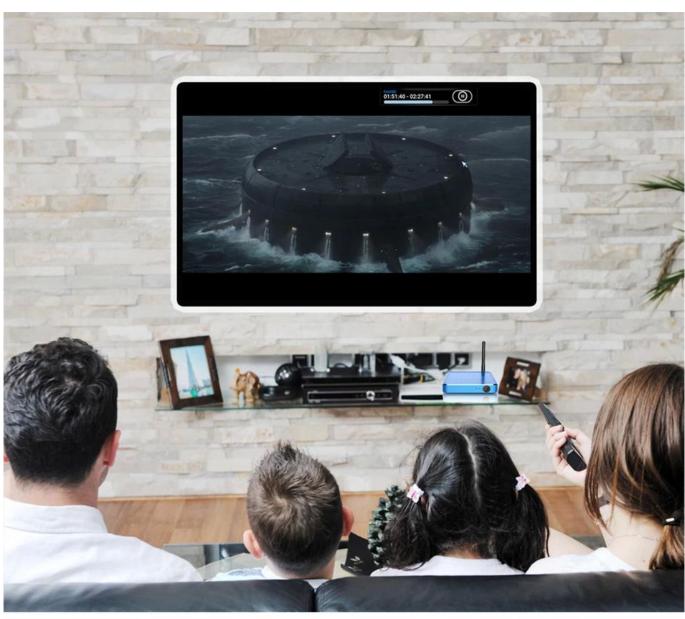

## Bring you 4K Ultra HD streaming capability

Onenuts S912 Android Tv Box now brings you 4K Ultra-High-Definition streaming capability. With the built-in HDMI 2.0a up to 4K @ 60Hz with CEC & HDR processing, 4K Ultra High Definition streaming capability, giving you best-in-class television experience with true-to-life picture quality when used with compatible 4K Ultra HD TVs! The Onenuts Nut1 Octa Core Android TV Box with 32G Max Extended Capacity allows you more space to download your favorite APPs and caches to browse websites, play games, run apps, watch movies more smoothly.

# Super HD 4K 2K

4K HD Video output, HRCT reach 3840x2160 pixel. 4 times of 1080P videos. Bring you immersive audio and visual experience

Fully support Premium 4K UHD contents and offer strikingly realistic image with a wider color spectrum and 10-bit color, up to 1.06 billon colors, instead of the 16 million offered by old 8-bit color technologies.