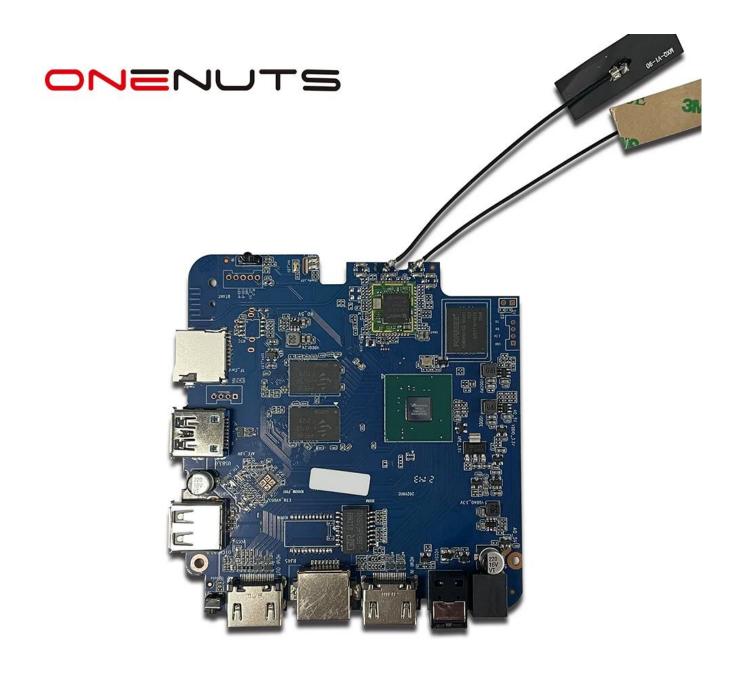

Optical Output 1\* Optical Support Optical Output

USB 1\*High speed USB 2.0, 1\*USB3.0.

Support USB Flash Drive and USB HDD

Internal Infrared Receiver 1\*IR Port

1 \* RJ45 wire Ethernet connection

TF CARD 1 \*TF card slot

#### **Expandable Storage Options and Connectivity:**

With expandable storage options such as USB ports and microSD card slots, you can easily store and access your media library. Connect to the internet via Wi-Fi or Ethernet for streaming content, browsing the web, and downloading apps.