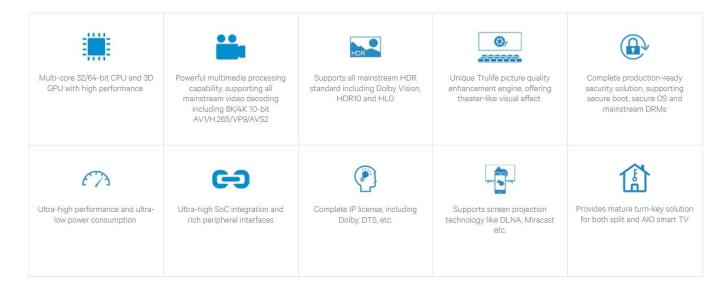

## **Exceptional 4K Quality and Performance:**

Experience crystal-clear visuals and vibrant colors in stunning 4K resolution. Our media player box delivers exceptional picture quality for an immersive viewing experience like never before.

#### **HDMI Input for Seamless Connectivity:**

The HDMI input allows you to connect external devices such as gaming consoles, Blu-ray players, and laptops, transforming your TV into a versatile entertainment hub. Enjoy seamless switching between different media sources with ease.

#### **Powerful Hardware and Smooth Playback:**

Equipped with powerful hardware components, our media player box ensures smooth playback of high-definition content, fast processing speeds, and lag-free performance. Enjoy your favorite movies, TV shows, games, and more without interruptions.

## **Versatile Media Support and App Compatibility:**

Our media player box supports a wide range of media formats, including popular video and audio codecs. Additionally, it is compatible with various streaming apps, allowing you to access your favorite content from streaming platforms effortlessly.

## **User-Friendly Interface and Remote Control:**

Navigate through menus, settings, and media content with ease using the user-friendly interface and included remote control. Enjoy hassle-free operation and convenient access to all features and functions.

#### **Expandable Storage Options and Connectivity:**

With expandable storage options such as USB ports and microSD card slots, you can easily store and access your media library. Connect to the internet via Wi-Fi or Ethernet for streaming content, browsing the web, and downloading apps.