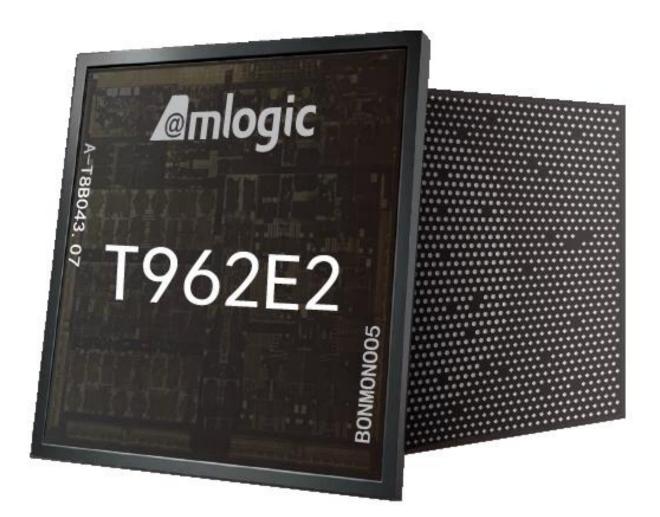

# Android Media Player Box HDMI input, 4K Android TV **Box Manufacturer**

**Specifications** 

Amlogic T962E2 4K Android TV Box Manufacturer Model No. CPU Amlogic T962E2 Quad-Core ARM Cortex-A55 up to 2.0GHz