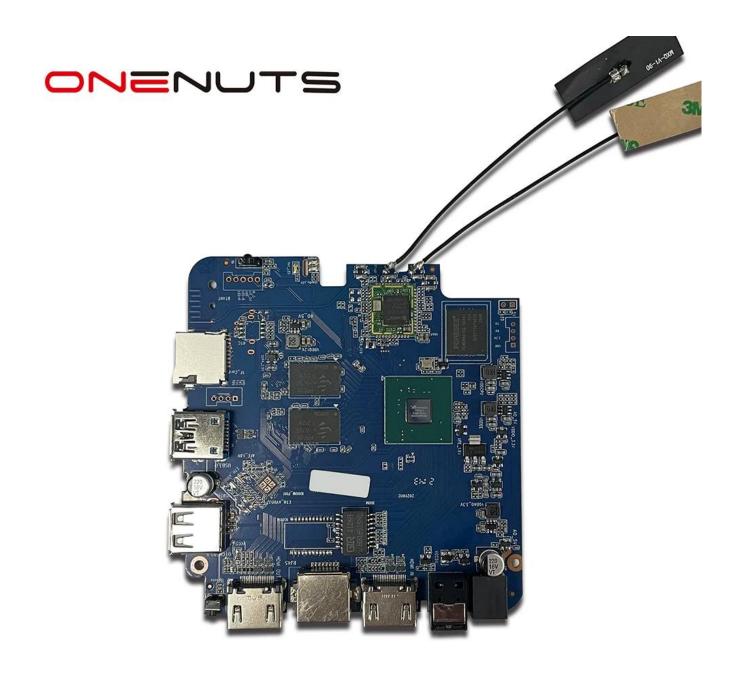

DRM Widevine (Verimatrix/Playready optional)

I/O

HDMI 1\*HDMI IN

1\*HDMI OUT (HDMI 2.1)

Optical Output 1\* Optical Support Optical Output

1\*High speed USB 2.0,

1\*USB3.0, Support USB Flash Drive and USB HDD

1\*IR Port Internal Infrared Receiver

1 \* RJ45 wire Ethernet connection RI45

1 \*TF card slot TF CARD Output: DC 5V/2A Power

Input: AC100-240V 50/60Hz Power on: Blue; Standby: Red Built in RTC, Built in USB device