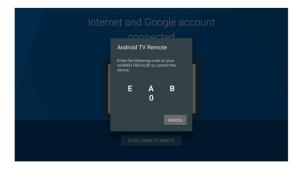

## **Android TV Remote Control**

- 1.Down load and install "Android TV Remote Control " app from play store of android phone or tablet PC
- 2.Find and click device "Android TV Box"

3. Pairing phone or tablet PC with Android TV Box

4.Phone or Tablet PC will be able to remote"Android TV Box" after pairing sucessfully