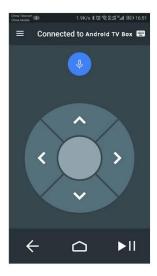

## Say it to search it

It is listening, all you have to do is ask. Speak into the voice remote control, the TV Box will search for what you want. Simply press and hold the Voice control key to activate voice function, when you see the "Try saying." on the screen, speak into the Microphone, for example "The latest action movies", "Today's weather", "The latest celebrity news", etc..

- etc.. You will get what you want.