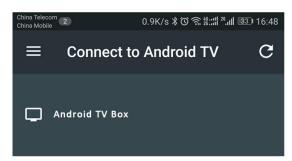

## **Android TV Remote Control**

- 1.Down load and install "Android TV Remote Control " app from play store of android phone or tablet PC
- 2.Find and click device "Android TV Box"

3. Pairing phone or tablet PC with Android TV Box

4.Phone or Tablet PC will be able to remote"Android TV Box" after pairing sucessfully