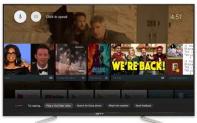

## Think out of the box with Android TV 7.1

Connect to a world of content and entertainment at home with Nut 2. It runs on the latest Android TV 7.1 which is easy to use, supports voice controls Catch your favorite TV shows, play games, watch the news or switch to radio. Nut 2 also recommends videos based on your personal Youtube and Google Play preferences!

## 2. Android TV and OTT Integration:

Access a world of entertainment with Android TV and OTT integration. Stream from popular apps like Netflix, YouTube, Amazon Prime Video, and more. Discover new content and enjoy personalized recommendations.