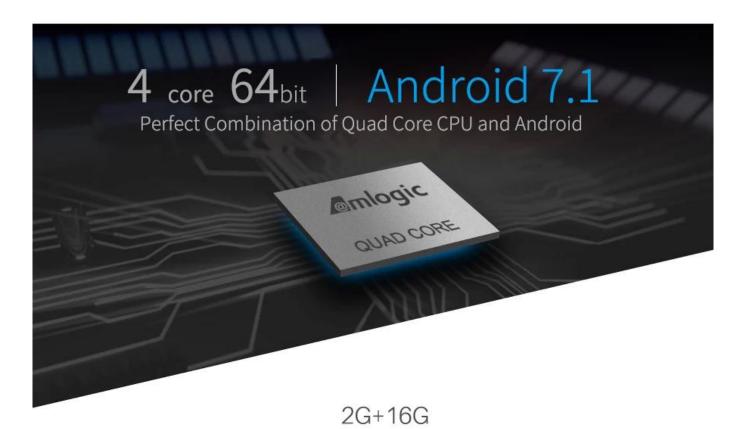

## **Specifications**

Model No. Android TV Best Android OTT Satellite internet Mini PC TV Box 4K

CPU Amlogic S905W Quad Core ARM Cortex A53 @2GHz

GPU Penta-core Mali-450MP GPU@750MHz,

SDRAM 2GB/3GB DDR3

Flash 16GB flash and SD slot up to 32GB

WiF Built in 2.4G/5G WiFi Support IEEE 802.11 a/b/g/n/ac

LAN Ethernet 10/100M

Android OS Android 7.1 (android tv)

## StbEmu applications can be compatible with most MAG25X stalker protocols

2GB DDR3 RAM makes bigger games run smoothly and the utilization of eMMC memory offers an array of benefits in terms of performance security and reliability, resulting in a richer end-suer experience.