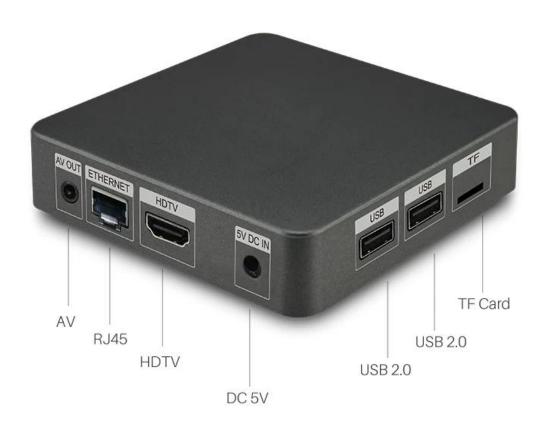

## **Port Specifications**

USB host 2\* High speed USB 2.0, support U DISK and USB HDD

Card reader 1\* TF CARD Support  $1\sim32$ GB HDTV 1\* HDTV output 2.0 4K\*2K @ 60Hz LAN 1\* RJ45 LAN Ethernet 10M/100M CVBS&L/R 1\* 3.5 Phone out CVBS&L/R output