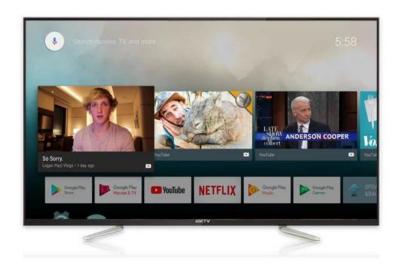

## Think out of the box with Android TV 7.1

Connect to a world of content and entertainment at home with Nut 2. It runs on the latest Android TV 7.1 which is easy to use, supports voice controls Catch your favorite TV shows, play games, watch the news or switch to radio. Nut 2 also recommends videos based on your personal Youtube and Google Play preferences!

## Say it to search it

It is listening, all you have to do is ask. Speak into the voice remote control, the TV Box will search for what you want. Simply press and hold the Voice control key to activate voice function, when you see the "Try saying." on the screen, speak into the Microphone, for example "The latest action movies", "Today's weather", "The latest celebrity news", etc..