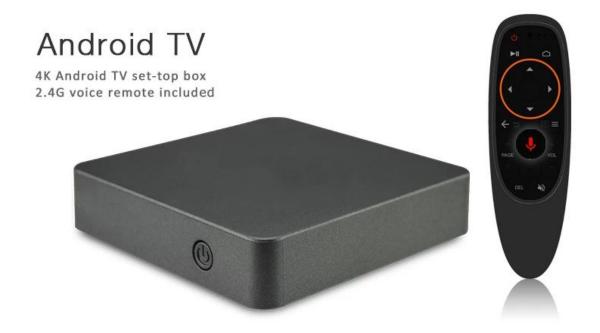

## Think out of the box with Android TV 7.1

Connect to a world of content and entertainment at home with Nut 2. It runs on the latest Android TV 7.1 which is easy to use, supports voice controls Catch your favorite TV shows, play games, watch the news or switch to radio. Nut 2 also recommends videos based on your personal Youtube and Google Play preferences!

## **Android TV Remote Control**

- 1.Down load and install "Android TV Remote Control " app from play store of android phone or tablet PC
- 2.Find and click device "Android TV Box"

3. Pairing phone or tablet PC with Android TV Box