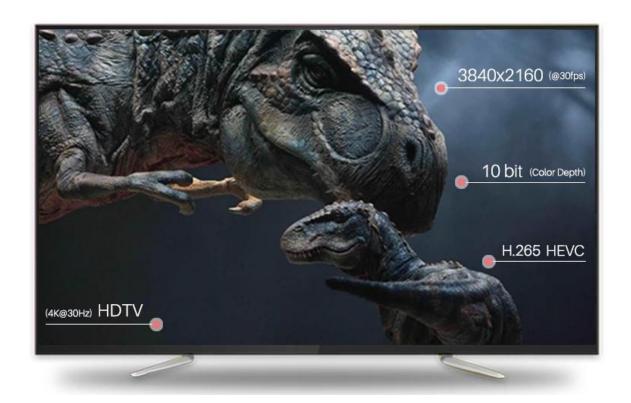

#### **Main Features**

Video Docoder H.265 4K @60fps 10btis, VP9 Profile 2, H.264 4K@30fps, AVS+ 1080P@60fps, H.264

1080P @60fps

HDR HDR 10, HLG HDR

Decoder format HD MPEG1/2/4,H.265/HEVC, HD AVC/VC-1,RM/RMVB,Xvid/DivX3/4/5/6,

## 1. Stunning 4K Ultra HD Resolution:

Immerse yourself in breathtaking visuals with support for 4K Ultra HD resolution. Enjoy your favorite movies, shows, and games with stunning clarity and detail.