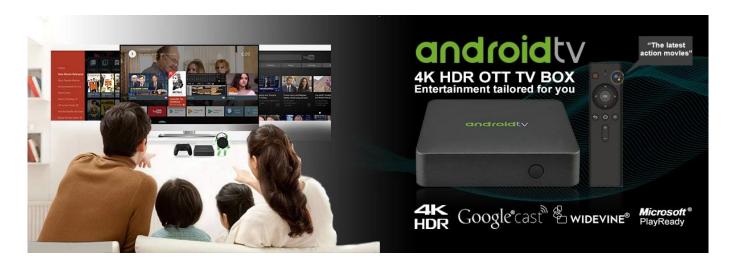

# Best Android OTT Satellite internet Mini PC TV Box 4K

## **Specifications**

Model No. Android TV Best Android OTT Satellite internet Mini PC TV Box 4K

CPU Amlogic S905W Quad Core ARM Cortex A53 @2GHz

GPU Penta-core Mali-450MP GPU@750MHz,

SDRAM 2GB/3GB DDR3

Flash 16GB flash and SD slot up to 32GB

WiF Built in 2.4G/5G WiFi Support IEEE 802.11 a/b/g/n/ac

LAN Ethernet 10/100M

Android OS Android 7.1 (android tv)

#### **Main Features**

Video Docoder H.265 4K @60fps 10btis, VP9 Profile 2, H.264 4K@30fps, AVS+ 1080P@60fps, H.264

1080P @60fps

HDR HDR 10, HLG HDR

Decoder format HD MPEG1/2/4,H.265/HEVC, HD AVC/VC-1,RM/RMVB,Xvid/DivX3/4/5/6,

## **Port Specifications**

USB host 2\* High speed USB 2.0, support U DISK and USB HDD

Card reader 1\* TF CARD Support  $1\sim32$ GB HDTV 1\* HDTV output 2.0 4K\*2K @ 60Hz LAN 1\* RJ45 LAN Ethernet 10M/100M CVBS&L/R 1\* 3.5 Phone out CVBS&L/R output

#### Others

Power Supply DC 5V/ 2A

Accessory 2.4G + Voice+IR remote control, User manual, Power supply, HDMI cable

Why choose Best Android OTT Satellite internet Mini PC TV Box 4K?

- \* Brings endless original content from Android Ecosystem, including YouTube, Sling and Hulu, etc.
- \* Netflix and other OTT services with a Google Play app out of the box
- \* Ultra security Playready and Widevine DRM
- \* Chromecast and Google Assistant built-in
- \* Operators tier can customize their own UI for Android  $TV^{\scriptscriptstyle\mathsf{TM}}$