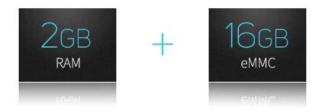

## **Specifications**

Model No. Android TV Best Android OTT Satellite internet Mini PC TV Box 4K

CPU Amlogic S905W Quad Core ARM Cortex A53 @2GHz

GPU Penta-core Mali-450MP GPU@750MHz,

SDRAM 2GB/3GB DDR3

Flash 16GB flash and SD slot up to 32GB

## StbEmu applications can be compatible with most MAG25X stalker protocols

2GB DDR3 RAM makes bigger games run smoothly and the utilization of eMMC memory offers an array of benefits in terms of performance security and reliability, resulting in a richer end-suer experience.