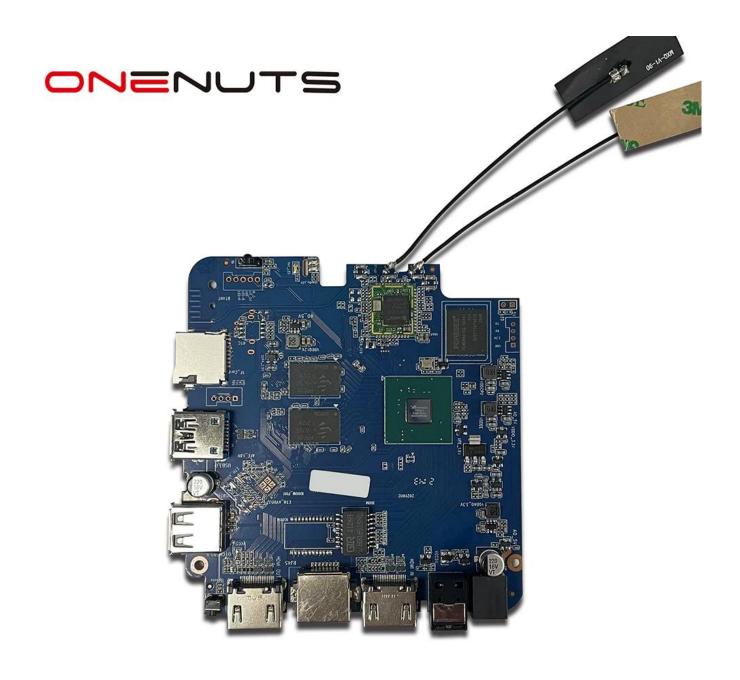

# Best Android TV Box HDMI input, 4K Android TV Box **Manufacturer**

Specifications

Amlogic T962E2 4K Android TV Box Manufacturer Model No. CPU Amlogic T962E2 Quad-Core ARM Cortex-A55 up to 2.0GHz

ARM Mali-G31 MP2 GPU GPU RAM DDR4: 2GB/4GB Memory 16G/32GB eMMC Flash Android 8 1/9 0/ATV OS

WiFi Built in WiFi Support IEEE 802.11ac/a/b/g/n(UWE5621DS) 2.4G/5G

Support MIMO(2T2R) 100M/1000M Ethernet support

Bluetooth 5.0 bluebooth

Video&Audio CODEC

Video AV1 up to 4Kx2K@75fps,VP9/H.265 up to 8Kx4K@24fps,VP9/H.265/AVS2 up to 4Kx2K@60fps,H.264 4Kx2K @30fps, AVS+/VC-1/MPEG-4 1080P @60fps

HDR 10/10+, Dolby Vision

HDR DRM

Widevine (Verimatrix/Playready optional) I/O

HDMI

1\*HDMI IN 1\*HDMI OUT (HDMI 2.1)

Optical Output 1\* Optical Support Optical Output

USB 1\*High speed USB 2.0, 1\*USB3.0.

Support USB Flash Drive and USB HDD

Internal Infrared Receiver 1\*IR Port

1 \* RJ45 wire Ethernet connection

TF CARD 1 \*TF card slot Power Output: DC 5V/2A

Input: AC100-240V 50/60Hz Power on: Blue; Standby: Red

Built in RTC, Built in USB device **OPtions** 