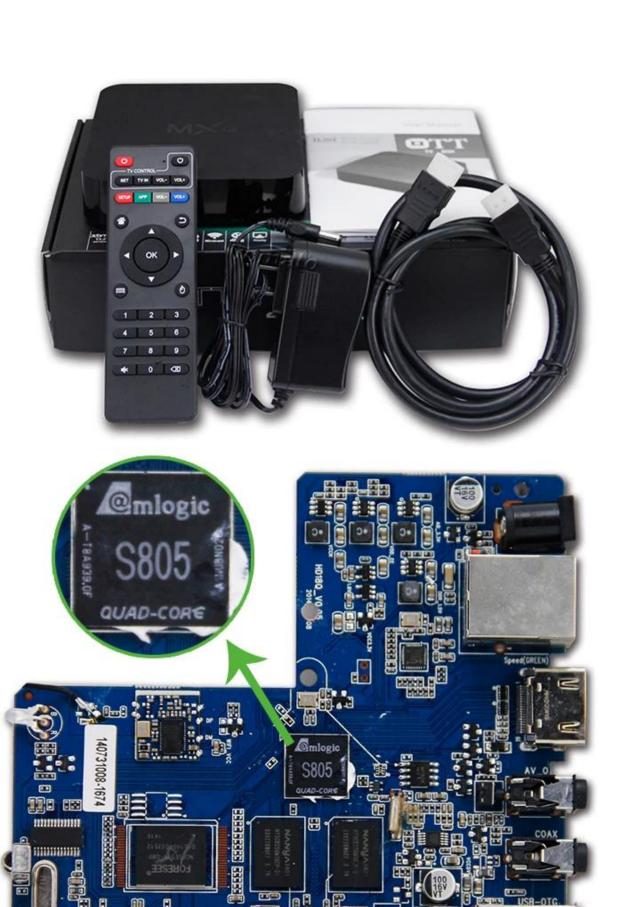

# Amlogic Quad Core TV Box Amlogic S805 Quad-Core Cortex-A5@1.5GHz > Quad-Core Mali™-450@600MHz+ ▶ Google Android™ 4.4 Support 4K2K Video Output DDR3 FLASH

#### **Hardware Specifications**

Chipset Amlogic S805 Quad-Core Cortex-A5@1.5GHz

GPU Quad-Core Mali-450@600MHz+

FLASH 8GB NAND FLASH **SDRAM** 1GB DDR3

**Packing** 

product dimension 118\*118\*25mm

qty per unit packing

1pc

unit packing: (LxWxH) 283\*153\*61mm

unit packing (G.W.) 0.76kg qty per export carton 20pcs

export carton (WxHxL) 405\*360\*395mm

export carton (G.W.) 15.18kg