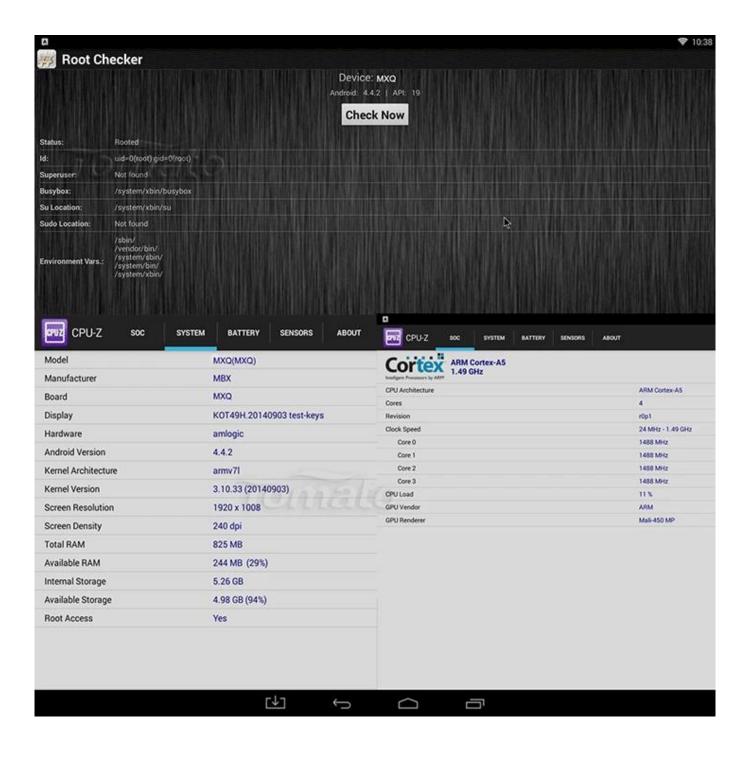

#### **Hardware Specifications**

Chipset Amlogic S805 Quad-Core Cortex-A5@1.5GHz

GPU Quad-Core Mali-450@600MHz+

FLASH 8GB NAND FLASH **SDRAM** 1GB DDR3

# 1. Powerful Quad-Core Performance:

The quad-core processor ensures smooth operation and efficient multitasking, allowing you to stream content, play games, and browse the web effortlessly.