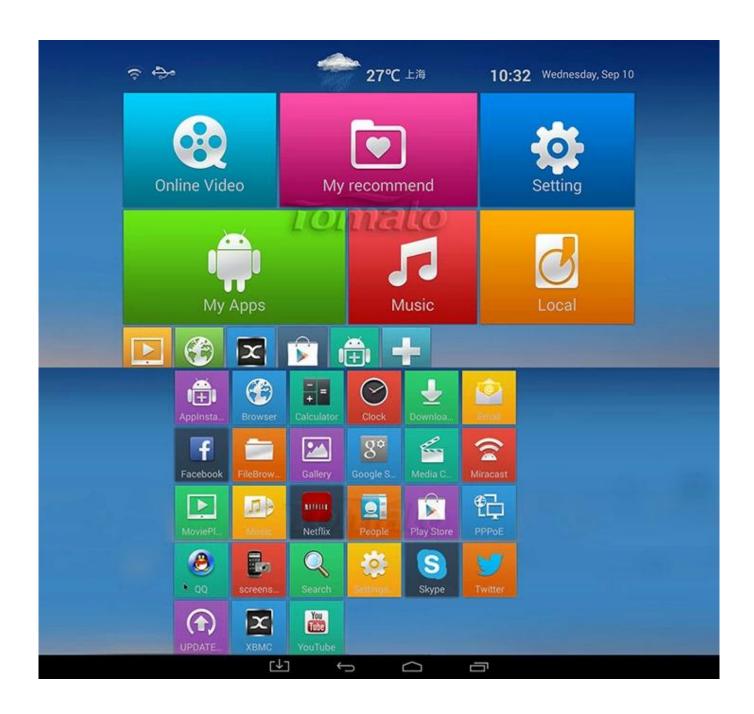

#### 4. Android Operating System:

Experience the versatility of the Android operating system, allowing you to download and use a wide range of apps, games, and streaming services from the Google Play Store.

# 7. User-Friendly Interface:

Navigate through menus, apps, and settings with ease using the intuitive user interface. Customize your home screen, organize apps, and access content effortlessly.

# 9. Streaming Apps Compatibility:

In addition to Netflix, the MXQ Android TV Box is compatible with popular streaming apps like Amazon Prime Video, Hulu, YouTube, and more. Enjoy a variety of content from different platforms.