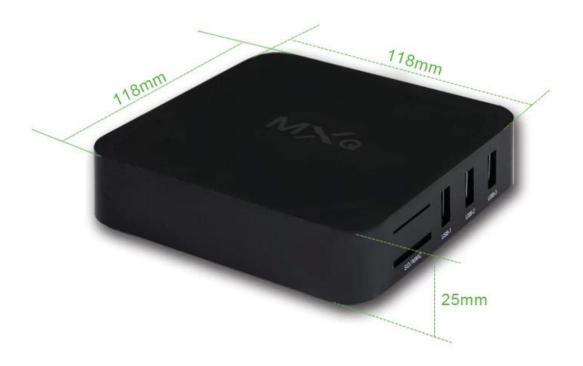

**Packing** 

product dimension 118\*118\*25mm

qty per unit packing

1pc

unit packing: (LxWxH) 283\*153\*61mm

unit packing (G.W.) 0.76kg qty per export carton 20pcs

export carton (WxHxL) 405\*360\*395mm

export carton (G.W.) 15.18kg