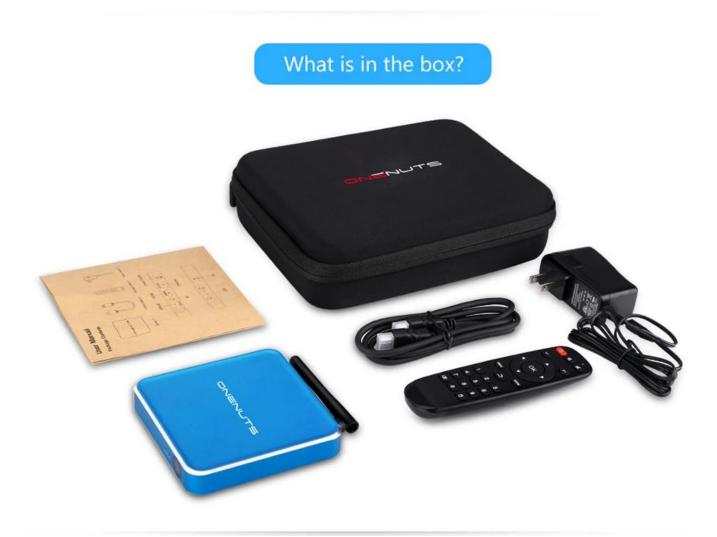

Option

Remote control, User manual, Power supply, HDMI cable Support mouse and keyboard via USB or BT; Support 2.4GHz wireless mouse and keyboard via 2.4GHz USB dongle

#### What's in the box ?

1 \* Onenuts Nut1 Android TV Box

- 1 \* Remote control
- 1 \* User Manual
- 1 \* HDMI Cable
- 1 \* User Manual
- 1 \* Portable Shockproof Carrying Case Bag

1. Onenuts Nut 1 player is one of most popular streaming Media Players in the market, be in great demand in USA , Canada, and Europe.