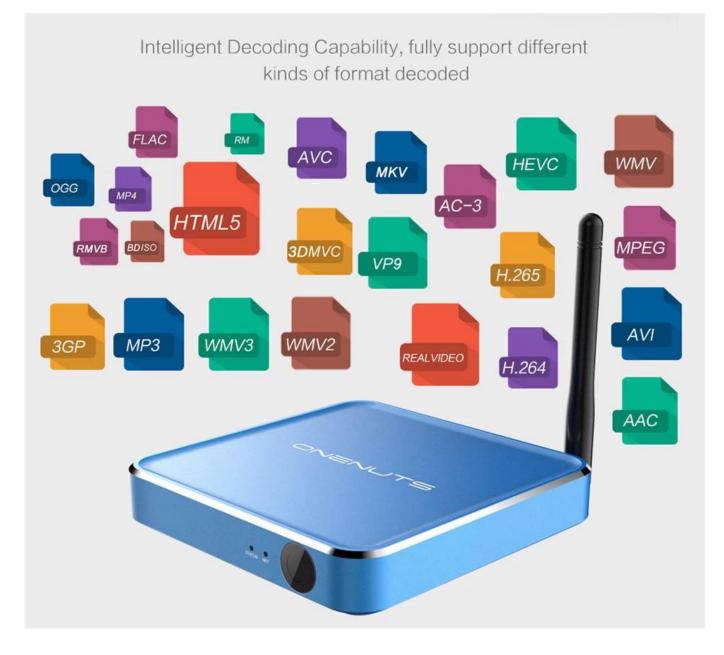

#### Specifications

| ONENUTS Nut 1 Android TV Box Supplier<br>Amlogic S912 64-Bit octa-core ARM Cortex A53 processor @ up to 2.0GHz |
|----------------------------------------------------------------------------------------------------------------|
| ARM Mali-T820MP3 GPU up to 750MHz (DVFS)                                                                       |
| 2GB DDR3                                                                                                       |
| 16GB eMMC flash and SD slot up to 32GB                                                                         |
| 4K x 2K up to 60fps                                                                                            |
| Android 6.0.1                                                                                                  |
| Google Play, Aptoide, Kodi 16.1, YouTube, Netflix, Game app (KO GameBox) BangTV,<br>Mobdro, Show Box etc.      |
| Widevine (Verimatrix/Playready optional)                                                                       |
|                                                                                                                |
| VP9-10/H.265 up to 4Kx2K@60fps, H.264 HEVC WMV/MPEG TS/MPEG- 1/2/4<br>VC-1/AVS/RealVideo up to 1080p@60fps     |
| 3GP/AVI/FLV/MKV/MOV/MP4/RMVB/ts/WEBM/WMV/MPG/MPEG/DAT/ISO/RM                                                   |
| AC-3/DTS/FLAC/HE-AAC/MPEG/VORBIS/WMAV2/MP3/AAC/WMA/RM/FLAC/OGG<br>programmable with 7.1/5.1 down-mixing        |
|                                                                                                                |
| 2 High speed USB 2.0 (1 OTG and 1 HOST), support USB Flash Drive and USB HDD SD/SDHC/MMC cards                 |
| HDMI 2.0a $$ up to 4K @ 60Hz with CEC and HDR support, and AV port max resolution                              |
| Standard RJ-45 Ethernet                                                                                        |
| dual band WiFi 802.11 b/g/n/ac 2.4 and 5.0 GHz                                                                 |
| Bluetooth 4.0                                                                                                  |
| Support Stereo Audio and CVBS 480i/576i SD Video                                                               |
| Support Optical Output                                                                                         |
|                                                                                                                |
|                                                                                                                |
|                                                                                                                |

### H.265 hardware decoding, saving 50% bandwidth

H.265/HEVC is a successor to H.264/AVC. Compare to H.264, H.265 data compression ratio is double at the same level of video quality. It can alternatively be used to provide substantially improved video quality at the same bit rate.