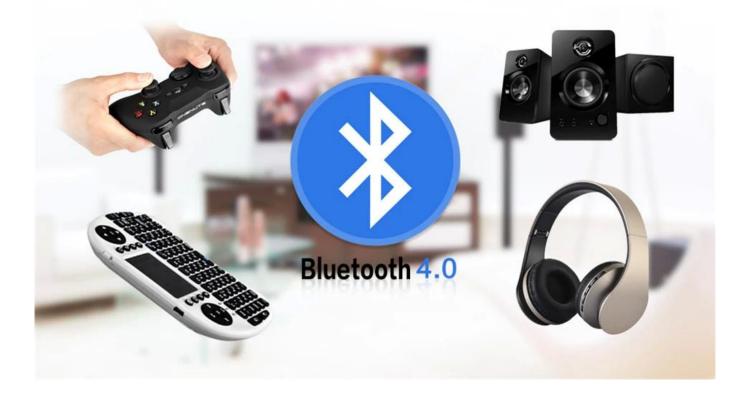

## Bluetooth4.0, Supports a variety of external Bluetooth devices

With Bluetooth Gamepad, play excited games on the big screen TV. With Bluetooth Speaker, build your fantastic home theater. With Bluetooth headphone, enjoy your happy private world.