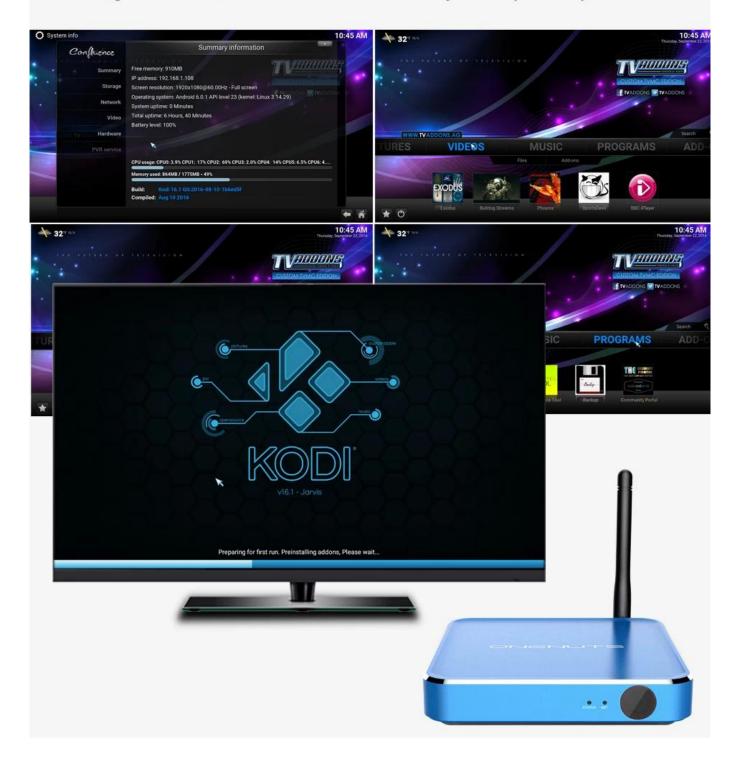

#### Pre-installed Kodi(XBMC)

Preconfigured with the latest KODI 16.1, it allows you to download numerous add-ons, like Youtube, Netflix, Facebook, Twitter, Skype, and you also can play thousands of android games in a large screen smoothly. Install your favorite apps and enjoy advanced technology.

## Pre-installed customized and optimized Kodi, with hardware decoding up to 4K2K Ultra HD support

Get an endless library of movies, TV shows, live sports, premium & international channels, news, music, games and more, all in HD. Colorful Entertainment is just an easy click away!