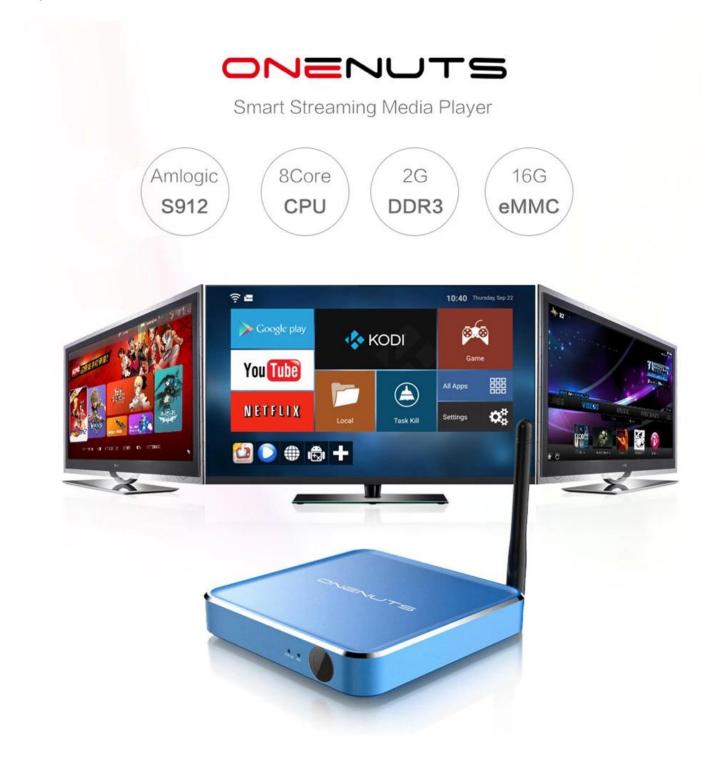

#### Specifications

| ONENUTS Nut 1 Android TV Box Supplier<br>Amlogic S912 64-Bit octa-core ARM Cortex A53 processor @ up to 2.0GHz |
|----------------------------------------------------------------------------------------------------------------|
| ARM Mali-T820MP3 GPU up to 750MHz (DVFS)                                                                       |
| 2GB DDR3                                                                                                       |
| 16GB eMMC flash and SD slot up to 32GB                                                                         |
| 4K x 2K up to 60fps                                                                                            |
| Android 6.0.1                                                                                                  |
| Google Play, Aptoide, Kodi 16.1, YouTube, Netflix, Game app (KO GameBox) BangTV,<br>Mobdro, Show Box etc.      |
| Widevine (Verimatrix/Playready optional)                                                                       |
|                                                                                                                |
| VP9-10/H.265 up to 4Kx2K@60fps, H.264 HEVC WMV/MPEG TS/MPEG- 1/2/4<br>VC-1/AVS/RealVideo up to 1080p@60fps     |
| 3GP/AVI/FLV/MKV/MOV/MP4/RMVB/ts/WEBM/WMV/MPG/MPEG/DAT/ISO/RM                                                   |
| AC-3/DTS/FLAC/HE-AAC/MPEG/VORBIS/WMAV2/MP3/AAC/WMA/RM/FLAC/OGG<br>programmable with 7.1/5.1 down-mixing        |
|                                                                                                                |
| 2 High speed USB 2.0 (1 OTG and 1 HOST), support USB Flash Drive and USB HDD SD/SDHC/MMC cards                 |
| HDMI 2.0a $$ up to 4K @ 60Hz with CEC and HDR support, and AV port max resolution                              |
| Standard RJ-45 Ethernet                                                                                        |
| dual band WiFi 802.11 b/g/n/ac 2.4 and 5.0 GHz                                                                 |
| Bluetooth 4.0                                                                                                  |
| Support Stereo Audio and CVBS 480i/576i SD Video                                                               |
| Support Optical Output                                                                                         |
|                                                                                                                |
|                                                                                                                |
|                                                                                                                |

4. 2-in-1Hybird function: Streaming player and Game box. Android6.0 TV Box Preloaded KODI, YouTube, Netflix, KO Game and many more.

5. High hardware configuration: Advanced processor of 64-Bit Octa Core Cortex A53 processor, super memory of 2G DDR3 and 16G eMMC, high speed of dual-band ac WIFI and support high resolution 4K\*2K.

| Model No.        | ONENUTS Nut 1                                                   |
|------------------|-----------------------------------------------------------------|
| CPU              | Amlogic S912 octa-core ARM Cortex A53 processor @ up to 2.0GHz  |
| GPU              | ARM Mail-T820MP3 GPU up to 750MHz(DVFS)                         |
| ROM              | 2GB DDR3                                                        |
| Internal Storage | 16GB eMMC flash and SD slot up to 32GB                          |
| Video Docoder    | VP9-10/H.265 up to 4Kx2K@60fps                                  |
| HDMI             | HDMI 2.0a up to 4K @ 60Hz with CEC and HDR support, and AV port |