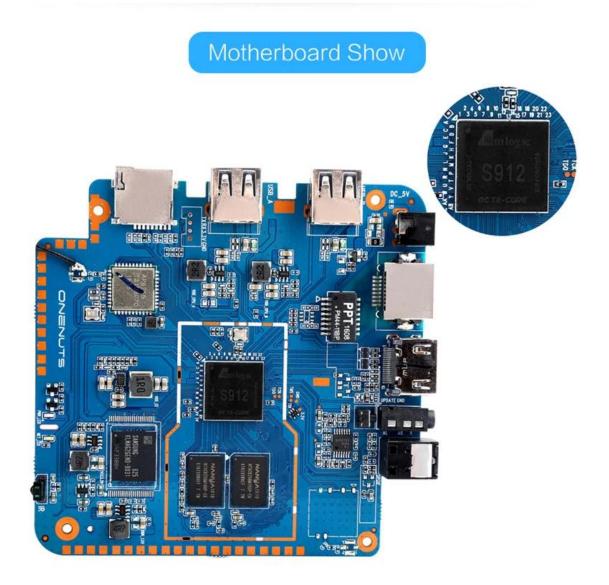

#### Why choose Onenuts Nut 1 S912 Android Tv Box?

#### NEW powerful Andorid 6.0.1 OS

Featured with the LATEST Android 6.0.1 system, this powerful android TV box is more stable than android 5.0 operation system. With this android TV box, you can access to thousands of free films, TV, live Sport, Music etc at home and abroad, turning your TV into Smart TV. No subscriptions. No monthly fees.