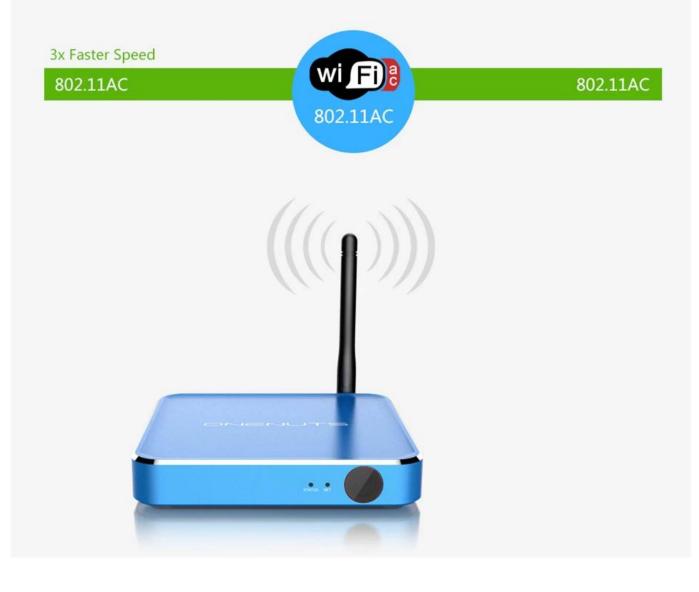

## Strong WIFI Signal- External Antenna of Dual-Band AC WIFI up to 1750 Mbps

150% super wide Coverage, Super strong WiFi signal reception and capability of penetrating walls, long distances and high transmission speed, make it more smooth and stable for any online TV or videos.