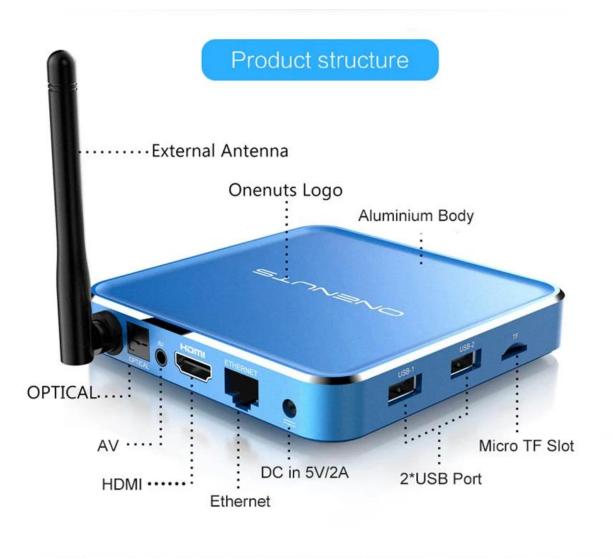

#### Specifications

| ONENUTS Nut 1 Android TV Box Supplier<br>Amlogic S912 64-Bit octa-core ARM Cortex A53 processor @ up to 2.0GHz |
|----------------------------------------------------------------------------------------------------------------|
| ARM Mali-T820MP3 GPU up to 750MHz (DVFS)                                                                       |
| 2GB DDR3                                                                                                       |
| 16GB eMMC flash and SD slot up to 32GB                                                                         |
| 4K x 2K up to 60fps                                                                                            |
| Android 6.0.1                                                                                                  |
| Google Play, Aptoide, Kodi 16.1, YouTube, Netflix, Game app (KO GameBox) BangTV,<br>Mobdro, Show Box etc.      |
| Widevine (Verimatrix/Playready optional)                                                                       |
|                                                                                                                |
| VP9-10/H.265 up to 4Kx2K@60fps, H.264 HEVC WMV/MPEG TS/MPEG- 1/2/4<br>VC-1/AVS/RealVideo up to 1080p@60fps     |
| 3GP/AVI/FLV/MKV/MOV/MP4/RMVB/ts/WEBM/WMV/MPG/MPEG/DAT/ISO/RM                                                   |
| AC-3/DTS/FLAC/HE-AAC/MPEG/VORBIS/WMAV2/MP3/AAC/WMA/RM/FLAC/OGG<br>programmable with 7.1/5.1 down-mixing        |
|                                                                                                                |
| 2 High speed USB 2.0 (1 OTG and 1 HOST), support USB Flash Drive and USB HDD SD/SDHC/MMC cards                 |
| HDMI 2.0a $$ up to 4K @ 60Hz with CEC and HDR support, and AV port max resolution                              |
| Standard RJ-45 Ethernet                                                                                        |
| dual band WiFi 802.11 b/g/n/ac 2.4 and 5.0 GHz                                                                 |
| Bluetooth 4.0                                                                                                  |
| Support Stereo Audio and CVBS 480i/576i SD Video                                                               |
| Support Optical Output                                                                                         |
|                                                                                                                |
|                                                                                                                |
|                                                                                                                |

| Model No.        | ONENUTS Nut 1                                                   |
|------------------|-----------------------------------------------------------------|
| CPU              | Amlogic S912 octa-core ARM Cortex A53 processor @ up to 2.0GHz  |
| GPU              | ARM Mail-T820MP3 GPU up to 750MHz(DVFS)                         |
| ROM              | 2GB DDR3                                                        |
| Internal Storage | 16GB eMMC flash and SD slot up to 32GB                          |
| Video Docoder    | VP9-10/H.265 up to 4Kx2K@60fps                                  |
| HDMI             | HDMI 2.0a up to 4K @ 60Hz with CEC and HDR support, and AV port |