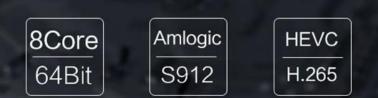

#### Specifications

| ONENUTS Nut 1 Android TV Box Supplier<br>Amlogic S912 64-Bit octa-core ARM Cortex A53 processor @ up to 2.0GHz |
|----------------------------------------------------------------------------------------------------------------|
| ARM Mali-T820MP3 GPU up to 750MHz (DVFS)                                                                       |
| 2GB DDR3                                                                                                       |
| 16GB eMMC flash and SD slot up to 32GB                                                                         |
| 4K x 2K up to 60fps                                                                                            |
| Android 6.0.1                                                                                                  |
| Google Play, Aptoide, Kodi 16.1, YouTube, Netflix, Game app (KO GameBox) BangTV,<br>Mobdro, Show Box etc.      |
| Widevine (Verimatrix/Playready optional)                                                                       |
|                                                                                                                |
| VP9-10/H.265 up to 4Kx2K@60fps, H.264 HEVC WMV/MPEG TS/MPEG- 1/2/4<br>VC-1/AVS/RealVideo up to 1080p@60fps     |
| 3GP/AVI/FLV/MKV/MOV/MP4/RMVB/ts/WEBM/WMV/MPG/MPEG/DAT/ISO/RM                                                   |
| AC-3/DTS/FLAC/HE-AAC/MPEG/VORBIS/WMAV2/MP3/AAC/WMA/RM/FLAC/OGG<br>programmable with 7.1/5.1 down-mixing        |
|                                                                                                                |
| 2 High speed USB 2.0 (1 OTG and 1 HOST), support USB Flash Drive and USB HDD SD/SDHC/MMC cards                 |
| HDMI 2.0a $$ up to 4K @ 60Hz with CEC and HDR support, and AV port max resolution                              |
| Standard RJ-45 Ethernet                                                                                        |
| dual band WiFi 802.11 b/g/n/ac 2.4 and 5.0 GHz                                                                 |
| Bluetooth 4.0                                                                                                  |
| Support Stereo Audio and CVBS 480i/576i SD Video                                                               |
| Support Optical Output                                                                                         |
|                                                                                                                |
|                                                                                                                |
|                                                                                                                |

| Model No.        | ONENUTS Nut 1                                                   |
|------------------|-----------------------------------------------------------------|
| CPU              | Amlogic S912 octa-core ARM Cortex A53 processor @ up to 2.0GHz  |
| GPU              | ARM Mail-T820MP3 GPU up to 750MHz(DVFS)                         |
| ROM              | 2GB DDR3                                                        |
| Internal Storage | 16GB eMMC flash and SD slot up to 32GB                          |
| Video Docoder    | VP9-10/H.265 up to 4Kx2K@60fps                                  |
| HDMI             | HDMI 2.0a up to 4K @ 60Hz with CEC and HDR support, and AV port |