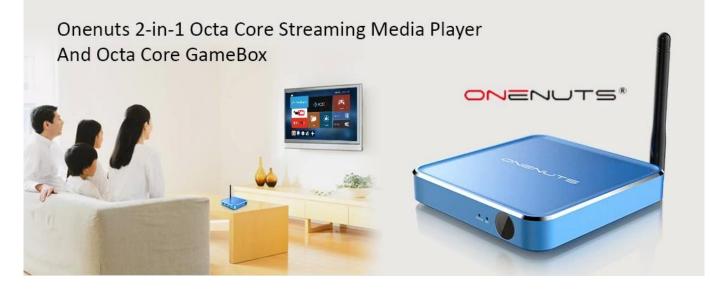

#### What's in the box ?

1 \* Onenuts Nut1 Android TV Box

- 1 \* Remote control
- 1 \* User Manual
- 1 \* HDMI Cable
- 1 \* User Manual
- 1 \* Portable Shockproof Carrying Case Bag

1. Onenuts Nut 1 player is one of most popular streaming Media Players in the market, be in great demand in USA , Canada, and Europe.

 $2.\ {\rm Press}\ \&\ {\rm Play}$  - plug into TV, connect to internet, and Play HD streaming in seconds with an easy-to-use interface

3. Support 1,000,000+ Android APP: with the Google market And Aptoide, get an endless library of movies, TV shows, live sports, premium & international channels, news, music, games and more, all in HD.

4. 2-in-1Hybird function: Streaming player and Game box. Android6.0 TV Box Preloaded KODI, YouTube, Netflix, KO Game and many more.

5. High hardware configuration: Advanced processor of 64-Bit Octa Core Cortex A53 processor, super memory of 2G DDR3 and 16G eMMC, high speed of dual-band ac WIFI and support high resolution 4K\*2K.