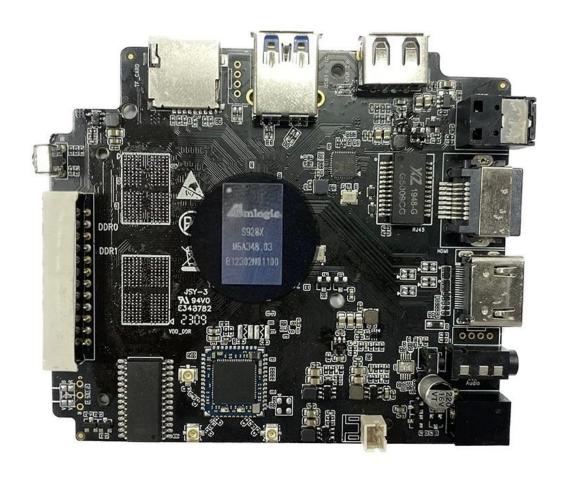

The 8K Android TV Box with Amlogic S928X is the ultimate high-performance media player that brings your TV to life. It is a smart TV box that features dual-band Wi-Fi and HDR support, giving you seamless access to all your favorite streaming apps and services in stunning 8K resolution. With USB 3.0 and Bluetooth 5.0, you can easily connect your external devices and enjoy your media on the big screen. Whether you want to watch movies, TV shows, play games or browse the web, this TV box has got you covered.

Immerse yourself in stunning 8K resolution and seamless streaming. This <u>TV box</u> delivers exceptional performance with the Amlogic S928X chip, ensuring smooth navigation through apps and games. With Android compatibility, it's your portal to a world of content and services.

Transform your entertainment with our cutting-edge 8K TV Box. Elevate your viewing experience to new heights with this powerful Android TV Box. Immerse yourself in stunning visuals and seamless performance. Upgrade your home entertainment setup and enjoy the latest in technology. Explore the world of Android TV with our feature-rich box, delivering 8K resolution for crystal-clear images. Stream your favorite content, play games, and experience a world of possibilities. Upgrade your TV experience now with our Android TV Box and enter a new era of entertainment bliss!