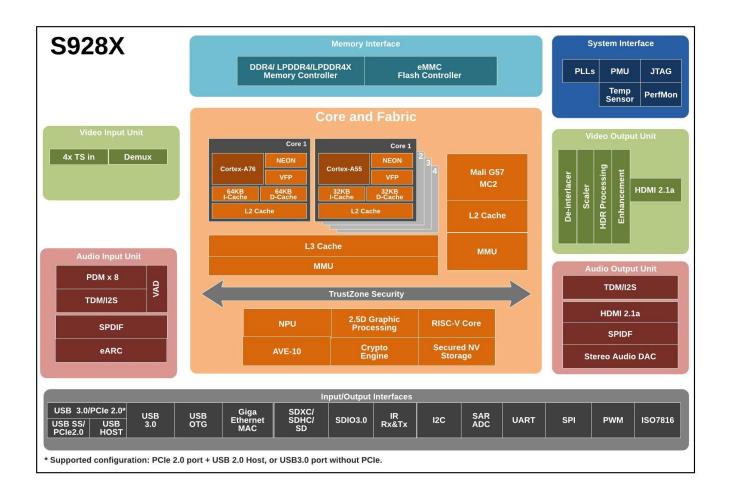

## Upgrade Your Viewing Experience with Our Android TV Box - 8K Resolution

AI accelerator

Video output

Model No. Android TV Box Amlogic S928X

CPU Amlogic S928X ARM Cortex-A76+Quad-Core ARM Cortex-A55

GPU ARM Mali-G57 MC2, 4K GUI OpenGL ES 3.2, Vulkan 1.2 and OpenCL 2.0

NPU 3.2 TOPS

RAM 64-bit DDR4, LPDDR4/4X UP to 8GB DDR4266

eMMC 5.1, SLC NAND Flash

Amlogic Video Engine (AVE) with dedicated hardware decoders and encoders

Decoding

AV1 MP-10 @ L6.1 up to 8Kp60 VP9 Profile-2 @ 6.1 up to 8Kp60

H.265 HEVC MP-10 @ L6.1 up to 8Kp60

AVS3 Phase 1 up to 8Kp60 AVS2-P2 Profile up to 8Kp60 H.264 AVC HP @ L5.2 up to 4Kp60

Decoding resolution MPEG-4, WMV/VC-1, AVS, MPEG-2, MPEG-1 up to 1080p60

MJPEG and JPEG unlimited pixel resolution decoding (ISO/IEC-10918)

Support multi-video decoder up to 4x 4Kp60

Encoding

JPEG image encoding up to 4Kp60

H.265 video encoding up to 4Kp60 with low latency H.264 video encoding up to 4Kp60 with low latency

8th Generation Advanced Amlogic TruLife Image Engine with support for Dolby Vision

(optional), HDR10+, HDR10, HLG, and HDR Vivid processing

Up to 3.2 TOPS Neural Network Accelerator (NNA) with Tensor Processing Unit

(TPU) architecture, supports TensorFlow and Caffe

HDMI 2.1a transmitter including both controller and PHY supporting CEC, Dynamic HDR, and HDCP 2.2/2.3, up to 8Kp60 max resolution output with support for eARC,

VRR, QMS, QFT, ALLM, DSC & SBTM

Support for MP3, AAC, WMA, RM, FLAC, Ogg Vorbis, Opus, SRS Truvolume, Dolby Audio (optional), DTS (optional), and programmable with 7.1/5.1 down-mixing

Low-power VAD

Built-in SPDIF input/output up to 192KHz 16/24/32bit stereo

Audio ouput 3x built-in TDM/PCM/I2S ports with TDM/PCM mode up to 48kHz x 32bits x 32ch or

192kHz x 16bits x 16ch and I2S mode up to 384kHz x 32bits x 16ch

Digital microphone PDM input with programmable CIC, LPF, HPF, support up to 8

**DMICs** 

Built-in stereo audio DAC

Network interface 10/100/1000 MAC

USB2.0 interface 1x USB XHCI OTG 2.0, 2x USB 2.0 host, 1x USB 3.0 (5 Gbps) multiplexed with PCIe

2.0

Amlogic S928X is the first 8K UHD smart STB SoC integrating ARM Cortex-A76, ARM Cortex-A55 and self-developed neural network processor. It supports 8Kp60 video decoding function of global mainstream video formats——AV1, H.265, VP9, AVS3, AVS2, etc. Meanwhile, 4K GUI, intelligent SR and other functions are viable as well, thus providing an outstanding hardware engine for customized high-end applications.