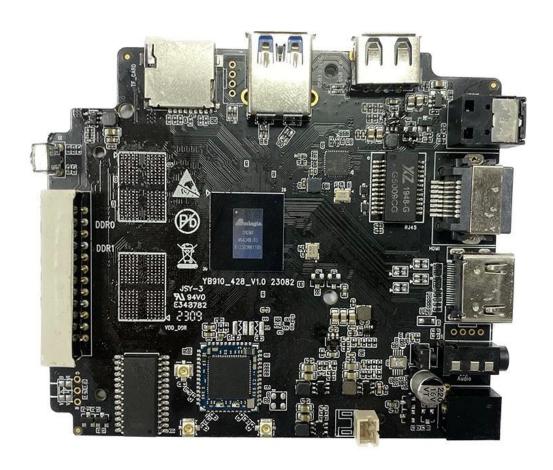

The 8K Android TV Box with Amlogic S928X is the ultimate high-performance media player that brings your TV to life. It is a smart TV box that features dual-band Wi-Fi and HDR support, giving you seamless access to all your favorite streaming apps and services in stunning 8K resolution. With USB 3.0 and Bluetooth 5.0, you can easily connect your external devices and enjoy your media on the big screen. Whether you want to watch movies, TV shows, play games or browse the web, this TV box has got you covered.

Immerse yourself in stunning 8K resolution and seamless streaming. This <u>TV box</u> delivers exceptional performance with the Amlogic S928X chip, ensuring smooth navigation through apps and games. With Android compatibility, it's your portal to a world of content and services.

Transform your entertainment with our cutting-edge 8K TV Box. Elevate your viewing experience to new heights with this powerful Android TV Box. Immerse yourself in stunning visuals and seamless performance. Upgrade your home entertainment setup and enjoy the latest in technology. Explore the world of Android TV with our feature-rich box, delivering 8K resolution for crystal-clear images. Stream your favorite content, play games, and experience a world of possibilities. Upgrade your TV experience now with our Android TV Box and enter a new era of entertainment bliss!