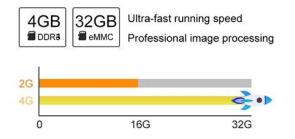

#### **Experience Innovation: Android Mini PC with WiFi 6**

**Specifications** 

Model No. Amlogic S905X3 Android Mini PC

CPU Amlogic S905X3 Quad-Core ARM Cortex-A55 up to 2.0GHz

GPU ARM Mali-G31 SDRAM 4GB DDR4 eMMC 32GB eMMC Flash