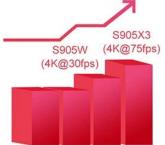

#### **Experience Innovation: Android Mini PC with WiFi 6**

**Specifications** 

Model No. Amlogic S905X3 Android Mini PC

CPU Amlogic S905X3 Quad-Core ARM Cortex-A55 up to 2.0GHz

GPU ARM Mali-G31 SDRAM 4GB DDR4 eMMC 32GB eMMC Flash

Android OS Android 9.0/ATV Blutooth Bluebooth 5.0

DRM Widevine (Verimatrix/ Playready optional)

**Video & Audio CODEC** 

Video& Audio VP9/H.265/AVS2 up to 4Kx2K@60fps,H.264 4K @30fps, AVS+/VC-1/MPEG1-4 1080P @60fps