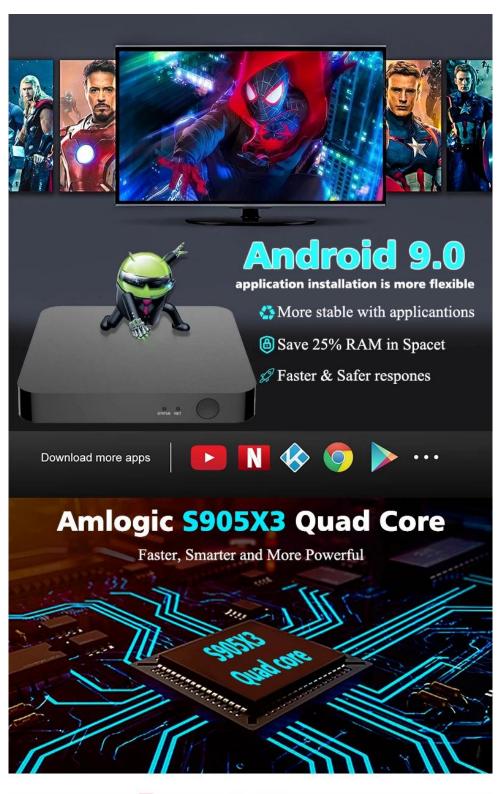

Android OS Android 9.0/ATV Blutooth Bluebooth 5.0

DRM Widevine (Verimatrix/ Playready optional)

**Video & Audio CODEC** 

Video& Audio VP9/H.265/AVS2 up to 4Kx2K@60fps,H.264 4K @30fps, AVS+/VC-1/MPEG1-4 1080P @60fps

#### **Experience Innovation: Android Mini PC with WiFi 6**

**Specifications** 

Model No. Amlogic S905X3 Android Mini PC

CPU Amlogic S905X3 Quad-Core ARM Cortex-A55 up to 2.0GHz

GPU ARM Mali-G31 SDRAM 4GB DDR4 eMMC 32GB eMMC Flash