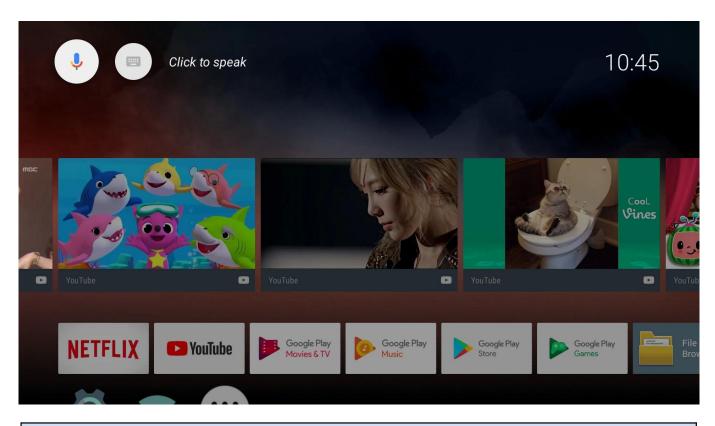

Unlock the full potential of your TV with our <u>Google TV Box</u>. Experience seamless streaming, handsfree voice control, and endless entertainment options in one powerful device.

- 1. **Seamless Streaming**: Our Google TV Box lets you stream your favorite movies, TV shows, and videos from popular streaming services like Netflix, Hulu, and YouTube with ease. Enjoy smooth playback in stunning HD quality, without any buffering or interruptions.
- 2. **Voice Control**: With built-in Google Assistant, our TV box offers hands-free voice control for easy navigation and content discovery. Simply use your voice to search for movies, control playback, and access information, all without lifting a finger.
- 3. **Google Play Store**: Access a wide range of apps, games, and content through the Google Play Store. Customize your entertainment experience with thousands of apps, including streaming services, games, productivity tools, and more.
- 4. **Chromecast Built-In**: Cast your favorite content from your smartphone, tablet, or computer directly to your TV screen with Chromecast built-in. Enjoy seamless integration with your other devices for a truly connected entertainment experience.
- 5. **Gaming**: Turn your TV into a gaming console with access to a wide selection of Android games from the Google Play Store. Enjoy immersive gaming with responsive controls and stunning graphics, all from the comfort of your couch.
- 6. **Web Browsing**: Browse the web, check email, and stay connected with friends and family right from your TV screen. With support for web browsing, our Google TV Box lets you access the internet and enjoy all your favorite online content on the big screen.