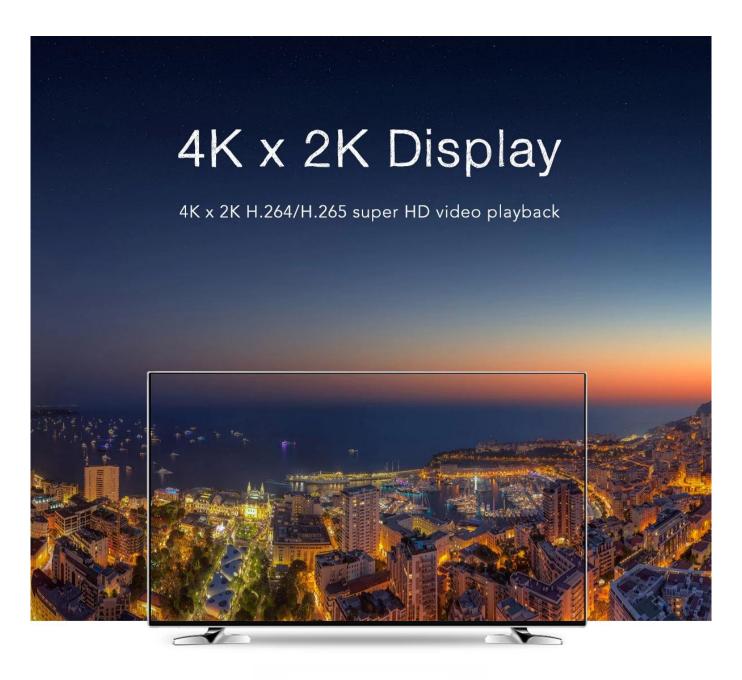

# **Unlock Smart Entertainment with Google TV Box: Your Gateway to Endless Possibilities**

| Specifications         |                                                                             |
|------------------------|-----------------------------------------------------------------------------|
| Model No.              | Onenuts Nut 9 Google TV Box                                                 |
| CPU                    | Amlogic S905X Quad-Core 64-bit Cortex-A53 up to 1.5GHz                      |
| GPU                    | Penta-Core Mali-450 up to 750Mhz+                                           |
| ROM                    | 2GB DDR3                                                                    |
| Internal Storage       | 16GB EMMC                                                                   |
| Resolution             | 4K(3840 X 2160) up to 60Hz                                                  |
| OS                     | Android 7.1 ATV                                                             |
| Video&Audio Format     |                                                                             |
| Support Decoder format | VP9-10/H.265-10/MVC/MPEG-1/2/4 VC-1/WMV/AVS/AVS+/RealVideo/MJPEG/H.264/JPEG |
| Support Media format   | Avi/Rm/Rmvb/Ts/Vob/Mkv/Mov/ISO/wmv/asf/flv/dat/mpg/mpeg                     |
| Support Music format   | MP3/WMA/AAC/WAV/OGG/AC3/DDP/TrueHD/DTS/DTS/HD/FLAC/APE                      |
| Support Photo format   | HD JPEG/BMP/GIF/PNG/TIFF                                                    |
| OSD type of languages  | English/French/German/Spanish/Italian/ etc multilateral languages           |
| Output & Input         |                                                                             |
| USB host               | 2 High speed USB 2.0 (1 OTG and 1 HOST), support UDISK and USB HDD          |
| Card reader            | TF cards                                                                    |
| HDMI                   | HDMI 2.0a transmitter With 3D, HDR, CEC                                     |
| LAN                    | Ethernet:10/100M, standard RJ-45                                            |
| Wireless               | 2.4G/5G (802.11b/g/n/AC) WiFi +BT                                           |