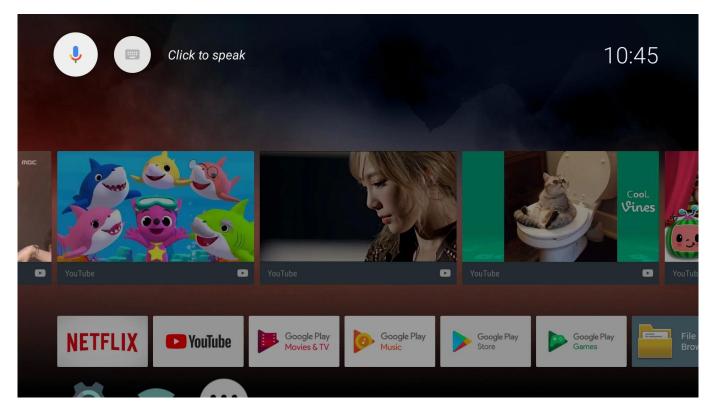

- 1. **Seamless Streaming**: Our Google TV Box lets you stream your favorite movies, TV shows, and videos from popular streaming services like Netflix, Hulu, and YouTube with ease. Enjoy smooth playback in stunning HD quality, without any buffering or interruptions.
- 2. **Voice Control**: With built-in Google Assistant, our TV box offers hands-free voice control for easy navigation and content discovery. Simply use your voice to search for movies, control playback, and access information, all without lifting a finger.
- 3. **Google Play Store**: Access a wide range of apps, games, and content through the Google Play Store. Customize your entertainment experience with thousands of apps, including streaming services, games, productivity tools, and more.
- 4. **Chromecast Built-In**: Cast your favorite content from your smartphone, tablet, or computer directly to your TV screen with Chromecast built-in. Enjoy seamless integration with your other devices for a truly connected entertainment experience.
- 5. **Gaming**: Turn your TV into a gaming console with access to a wide selection of Android games from the Google Play Store. Enjoy immersive gaming with responsive controls and stunning graphics, all from the comfort of your couch.
- 6. **Web Browsing**: Browse the web, check email, and stay connected with friends and family right from your TV screen. With support for web browsing, our Google TV Box lets you access the internet and enjoy all your favorite online content on the big screen.