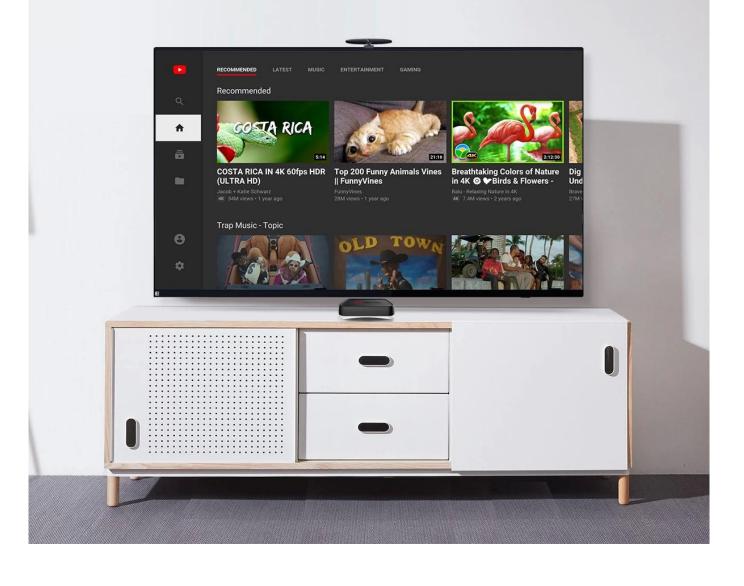

### It's a TV box

When the TV screen is on, it is a TV box you can do everything you do on the TV box

# Support USB-HDD

Enjoy what you want to watch in anytime

Elevate your entertainment experience with our Google TV Box, the ultimate solution for unlocking smart entertainment in your home. Here's why it's the perfect addition to your living room setup: