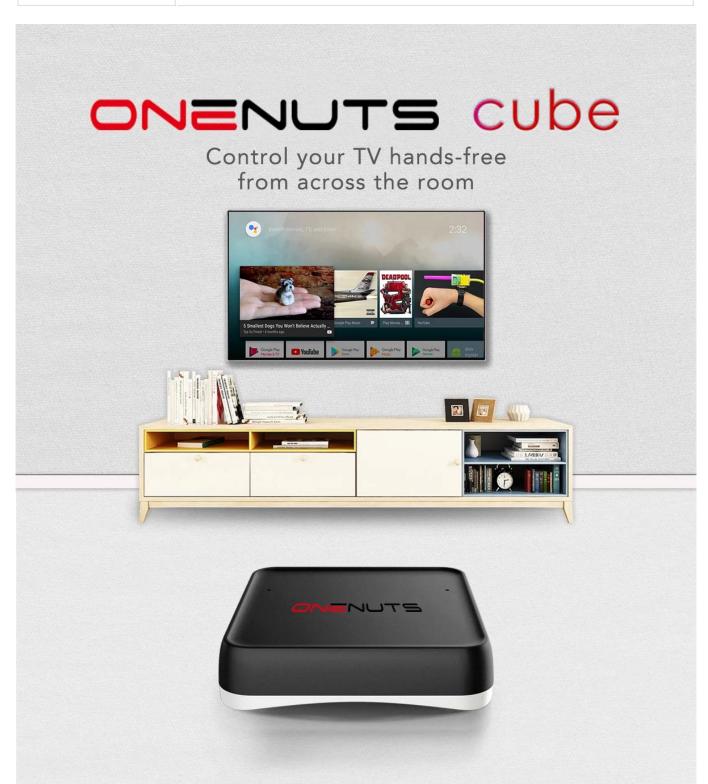

## ALL IN ONE

Onenuts cube = OTT TV BOX + Ai speaker + Ai assistant

#### Far-field Voice Control

Digital microphone, 3-5 meters far field voice collection

Higher performance, faster response times, lower power