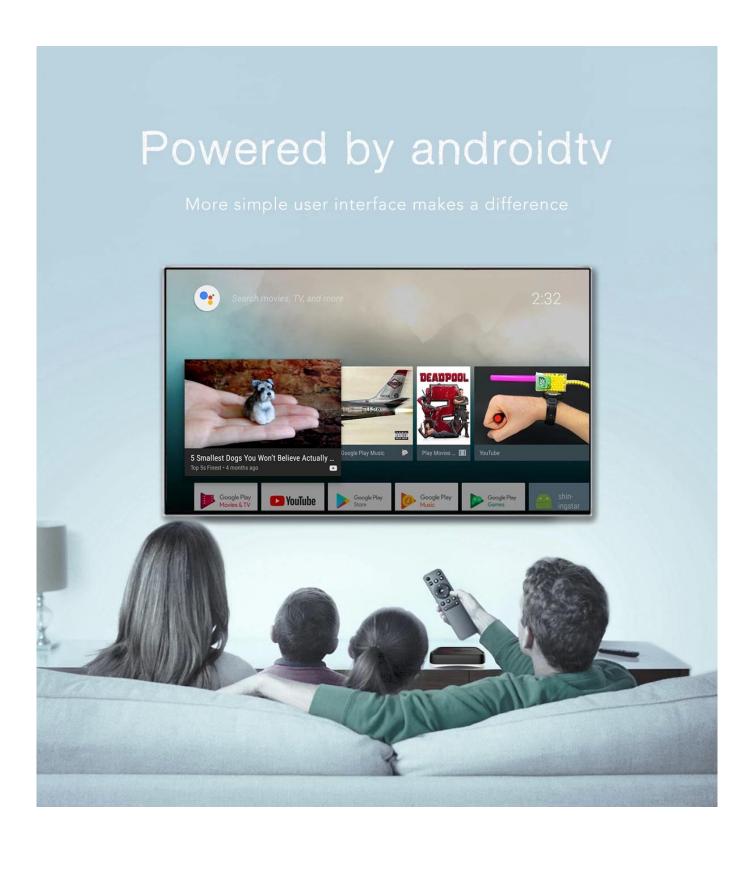

Built-in 2W speaker

Far-field voice control

Built-in microphone

Powered by androidtv

- 1. **Seamless Streaming**: Our Google TV Box lets you stream your favorite movies, TV shows, and videos from popular streaming services like Netflix, Hulu, and YouTube with ease. Enjoy smooth playback in stunning HD quality, without any buffering or interruptions.
- 2. **Voice Control**: With built-in Google Assistant, our TV box offers hands-free voice control for easy navigation and content discovery. Simply use your voice to search for movies, control playback, and access information, all without lifting a finger.
- 3. **Google Play Store**: Access a wide range of apps, games, and content through the Google Play Store. Customize your entertainment experience with thousands of apps, including streaming services, games, productivity tools, and more.
- 4. **Chromecast Built-In**: Cast your favorite content from your smartphone, tablet, or computer directly to your TV screen with Chromecast built-in. Enjoy seamless integration with your other devices for a truly connected entertainment experience.
- 5. **Gaming**: Turn your TV into a gaming console with access to a wide selection of Android games from the Google Play Store. Enjoy immersive gaming with responsive controls and stunning graphics, all from the comfort of your couch.
- 6. **Web Browsing**: Browse the web, check email, and stay connected with friends and family right from your TV screen. With support for web browsing, our Google TV Box lets you access the internet and enjoy all your favorite online content on the big screen.