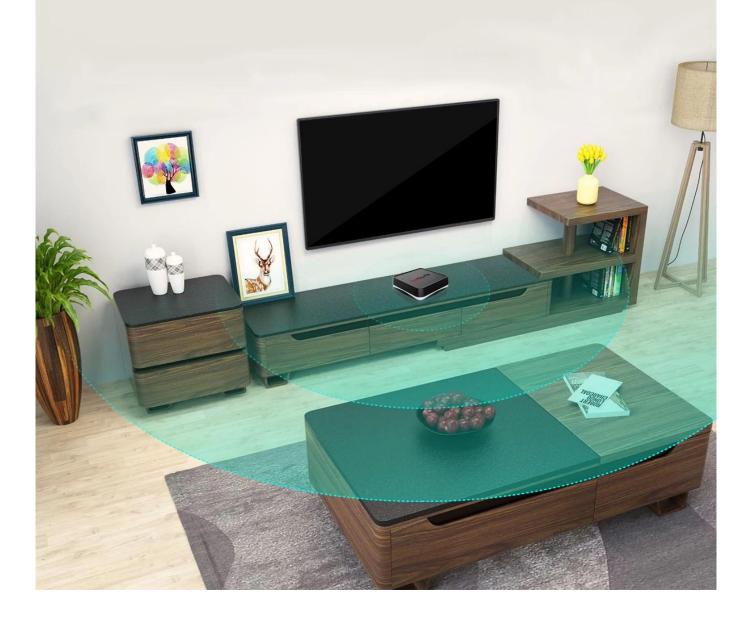

#### Far-field Voice Control

Digital microphone, 3-5 meters far field voice collection

Higher performance, faster response times, lower power