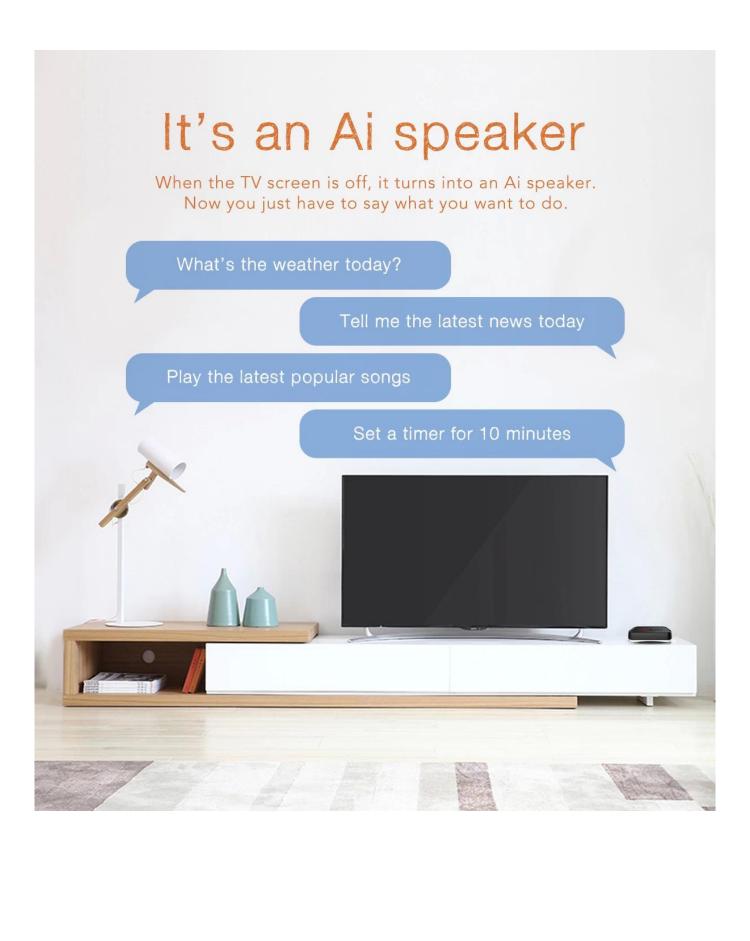

## ALL IN ONE

Onenuts cube = OTT TV BOX + Ai speaker + Ai assistant

### It's a TV box

When the TV screen is on, it is a TV box you can do everything you do on the TV box

#### Far-field Voice Control

Digital microphone, 3-5 meters far field voice collection

Higher performance, faster response times, lower power