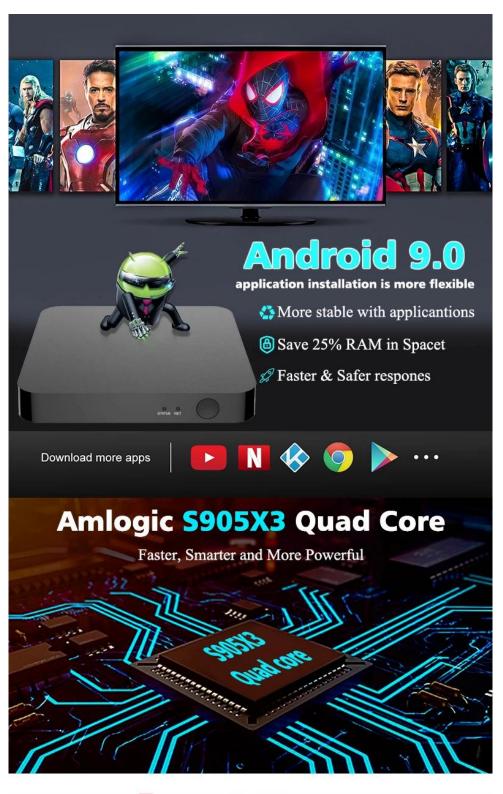

Android OS Android 9.0/ATV Blutooth Bluebooth 5.0

DRM Widevine (Verimatrix/ Playready optional)

Video & Audio CODEC

Video& Audio VP9/H.265/AVS2 up to 4Kx2K@60fps,H.264 4K @30fps, AVS+/VC-1/MPEG1-4 1080P @60fps

Application KODI newest version Support local high-definition play, support plug-in installation and play

Accessory User manual, HDMI cable, IR remote, Power adadpter

Option Support mouse and keyboard via USB or BT; Support 2.4GHz wireless mouse and keyboard via 2.4GHz USB dongle