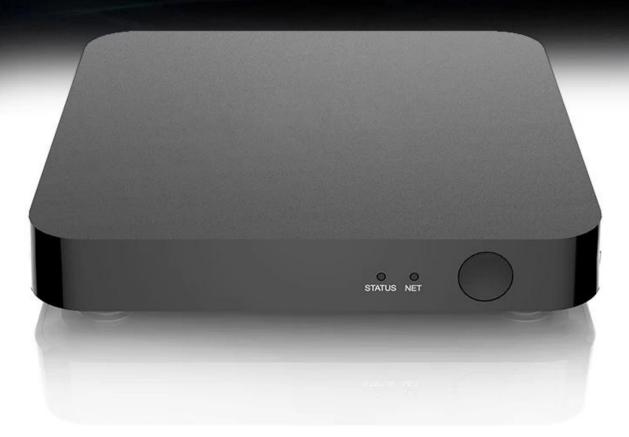

LED Indicator Power on: Blue; Standby: Red

Others

Power Supply AC100-240V 50/60Hz, DC 5V/2A

Language English, German, Russian, French, Spanish, Italian, Arabic, Japanese, Korean, Hebrew, etc. Multi Languages