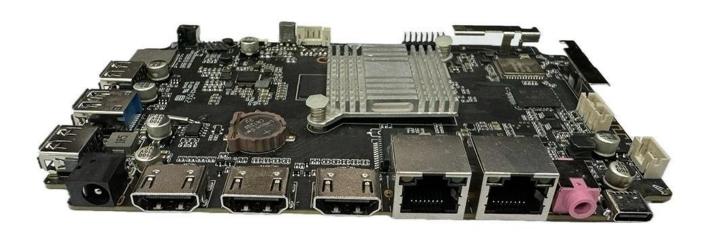

## **Product Description**

Discover a new realm of entertainment with our RK3588 Octa-Core Android TV Box. This cutting-edge device redefines home theater, delivering unparalleled performance and an immersive viewing experience. Unleash the power of 8K resolution, Wi-Fi 6E connectivity, and AIoT applications for a seamless and intelligent entertainment ecosystem.

#### **Product Features**

- 1. **8K Brilliance:** Immerse yourself in stunning 8K visuals for an unparalleled viewing experience.
- 2. **Octa-Core Powerhouse:** The RK3588 processor ensures smooth multitasking and superior performance.
- 3. **Wi-Fi 6E Connectivity:** Enjoy ultra-fast and stable internet connections for seamless streaming and browsing.
- 4. **AIoT Integration:** Elevate your smart home with AIoT applications, connecting your devices intelligently.
- 5. **Future-Ready:** Stay ahead with a device designed for the future of entertainment and technology.

### **Key Specifications**

• Processor: RK3588 Octa-Core

• Resolution: 8K

Connectivity: Wi-Fi 6EAIoT Support: YesFuture-Ready: Yes