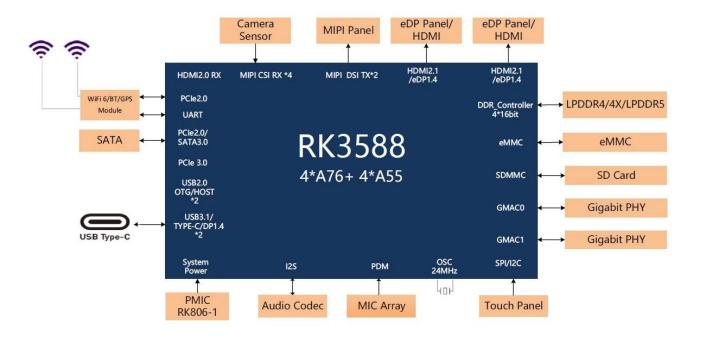

## **Product Description**

Discover a new realm of entertainment with our RK3588 Octa-Core Android TV Box. This cutting-edge device redefines home theater, delivering unparalleled performance and an immersive viewing experience. Unleash the power of 8K resolution, Wi-Fi 6E connectivity, and AIoT applications for a seamless and intelligent entertainment ecosystem.

#### **Product Features**

- 1. **8K Brilliance:** Immerse yourself in stunning 8K visuals for an unparalleled viewing experience.
- 2. **Octa-Core Powerhouse:** The RK3588 processor ensures smooth multitasking and superior performance.
- 3. **Wi-Fi 6E Connectivity:** Enjoy ultra-fast and stable internet connections for seamless streaming and browsing.
- 4. **AIoT Integration:** Elevate your smart home with AIoT applications, connecting your devices intelligently.
- 5. **Future-Ready:** Stay ahead with a device designed for the future of entertainment and technology.

### **Key Specifications**

• Processor: RK3588 Octa-Core

• Resolution: 8K

Connectivity: Wi-Fi 6EAIoT Support: YesFuture-Ready: Yes