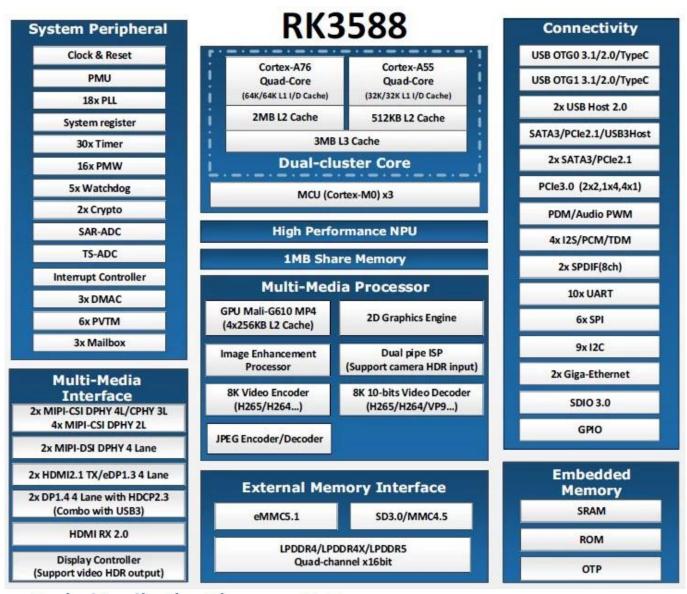

## **Product Description**

Discover a new realm of entertainment with our RK3588 Octa-Core Android TV Box. This cutting-edge device redefines home theater, delivering unparalleled performance and an immersive viewing experience. Unleash the power of 8K resolution, Wi-Fi 6E connectivity, and AIoT applications for a seamless and intelligent entertainment ecosystem.

#### **Product Features**

- 1. **8K Brilliance:** Immerse yourself in stunning 8K visuals for an unparalleled viewing experience.
- 2. **Octa-Core Powerhouse:** The RK3588 processor ensures smooth multitasking and superior performance.
- 3. **Wi-Fi 6E Connectivity:** Enjoy ultra-fast and stable internet connections for seamless streaming and browsing.
- 4. **AIoT Integration:** Elevate your smart home with AIoT applications, connecting your devices intelligently.
- 5. **Future-Ready:** Stay ahead with a device designed for the future of entertainment and technology.

### **Key Specifications**

• Processor: RK3588 Octa-Core

• Resolution: 8K

Connectivity: Wi-Fi 6EAIoT Support: YesFuture-Ready: Yes