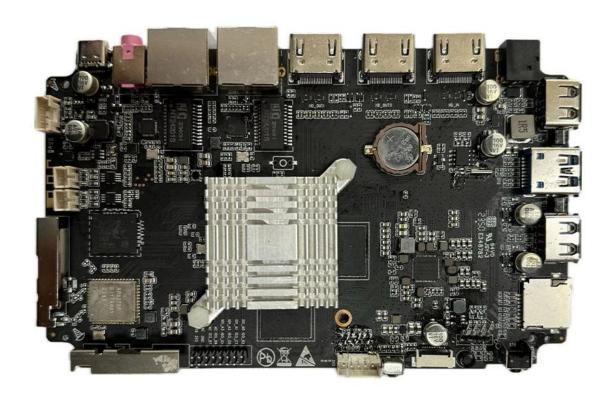

# **Explore RK3588 Octa-Core Android TV Box**

**Typical Application Diagram - AIoT** 

## **Product Description**

Discover a new realm of entertainment with our RK3588 Octa-Core Android TV Box. This cutting-edge device redefines home theater, delivering unparalleled performance and an immersive viewing experience. Unleash the power of 8K resolution, Wi-Fi 6E connectivity, and AIoT applications for a seamless and intelligent entertainment ecosystem.