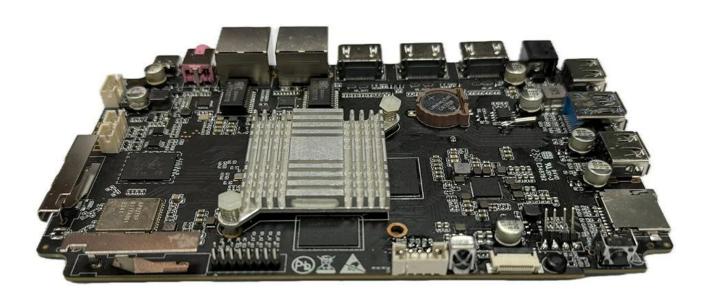

# **Explore RK3588 Octa-Core Android TV Box**

**Typical Application Diagram - AIoT** 

## **Product Description**

Discover a new realm of entertainment with our RK3588 Octa-Core Android TV Box. This cutting-edge device redefines home theater, delivering unparalleled performance and an immersive viewing experience. Unleash the power of 8K resolution, Wi-Fi 6E connectivity, and AIoT applications for a seamless and intelligent entertainment ecosystem.