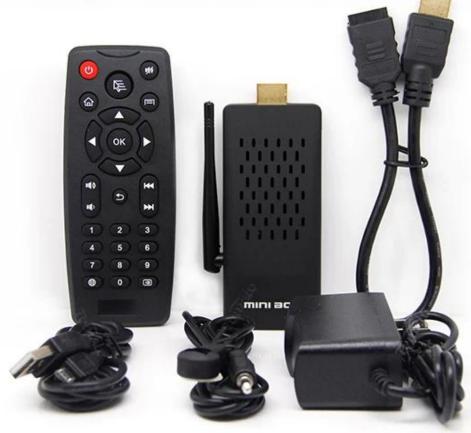

## Full HD Media Player RK3288 Quad Core Cortex-A17 4K Smart TV Box

Picture Supports variety of image formats browsing (jpg[]png[]bmp etc.[]

Flash Supports Flash

Storage Expansion Support TF card and mobile hard disk expansion

USB 1 USB HOST 2.0 support 3G TF card Support uo to 32GB capacity HDMI $^{\text{TM}}$  HDMI $^{\text{TM}}$  2.0 3D HD output (1080P)

Bluetooth<sup>™</sup> BT 4.0

WiFi<sup>™</sup> 2.4G/5G WiFi<sup>™</sup>

Rj45 Connection the wire network
Audio Optical Supports Audio optical output

Remote control Support IR remote and 2.4G Wireless remote

Voltage parameters 5V-2.5A DC