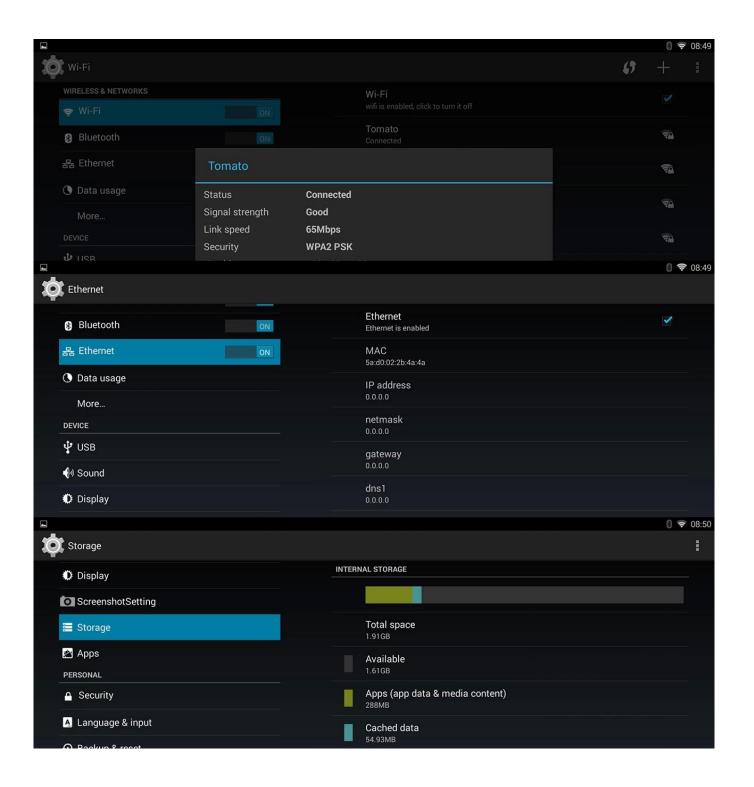

Operating system Android <sup>™</sup> 4.4.2

User interface Android™ System Interface Style

4K H.264/H.265 decoder, 1080P multi-video decoders

Video 1080P video encoding for H.264 and VP8, MVC Audio MP3/WMA/APE/FLAC/AAC/OGG/AC3/WAV etc.

Bluetooth<sup>™</sup> BT 4.0

WiFi<sup>™</sup> 2.4G/5G WiFi<sup>™</sup>

Rj45 Connection the wire network
Audio Optical Supports Audio optical output

Remote control Support IR remote and 2.4G Wireless remote