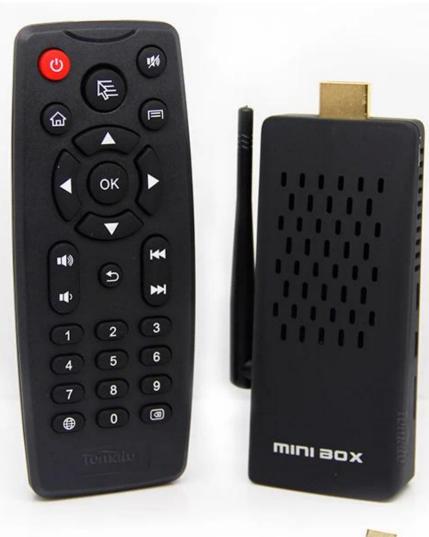

## Full HD Media Player RK3288 Quad Core Cortex-A17 4K Smart TV Box

Bluetooth<sup>™</sup> BT 4.0

WiFi<sup>™</sup> 2.4G/5G WiFi<sup>™</sup>

Rj45 Connection the wire network
Audio Optical Supports Audio optical output

Remote control Support IR remote and 2.4G Wireless remote