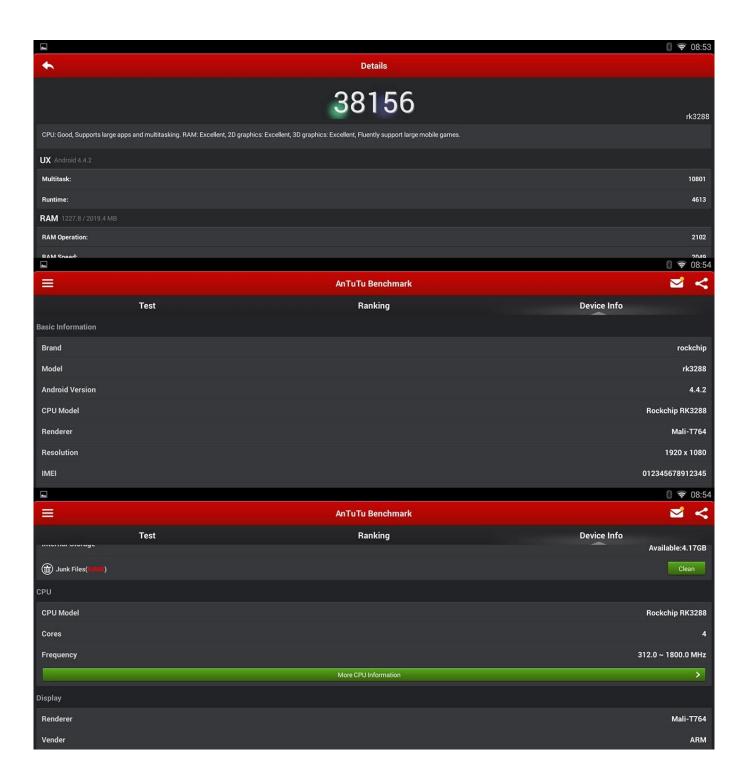

## Specifications of appendix

Model# Android Smart Mini Box

CPU RK3288 Ultra Quad-Core Cortex-A17 series, up to 1.8GHz

Main Frequency Quad-core ARM Cortex-A17 CPU with up to 1.8GHz and GPU is Mali™-T764

Inner memory 2G DDR3 Memory 8G

Operating system Android <sup>™</sup> 4.4.2

User interface Android™ System Interface Style

4K H.264/H.265 decoder, 1080P multi-video decoders

Video 1080P video encoding for H.264 and VP8, MVC Audio MP3/WMA/APE/FLAC/AAC/OGG/AC3/WAV etc.