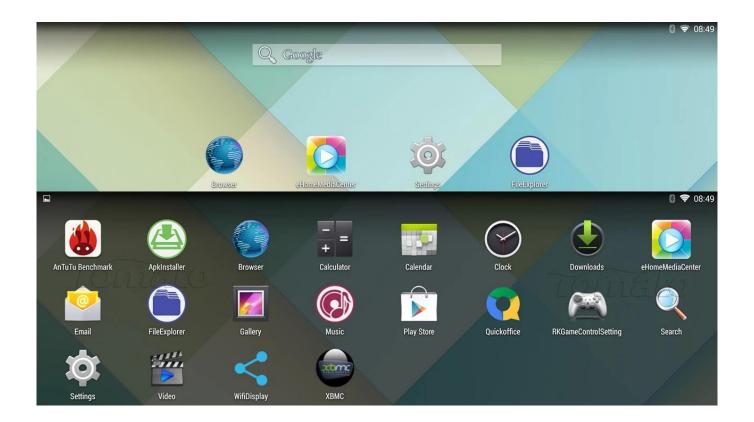

Operating system Android <sup>™</sup> 4.4.2

User interface Android™ System Interface Style

4K H.264/H.265 decoder, 1080P multi-video decoders

Video 1080P video encoding for H.264 and VP8, MVC Audio MP3/WMA/APE/FLAC/AAC/OGG/AC3/WAV etc.