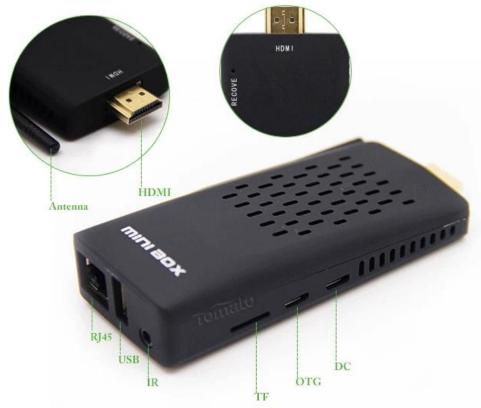

## Specifications of appendix

Model# Android Smart Mini Box

CPU RK3288 Ultra Quad-Core Cortex-A17 series, up to 1.8GHz

Main Frequency Quad-core ARM Cortex-A17 CPU with up to 1.8GHz and GPU is Mali™-T764

Inner memory 2G DDR3 Memory 8G

Picture Supports variety of image formats browsing (jpg[]png[]bmp etc.[]

Flash Supports Flash

Storage Expansion Support TF card and mobile hard disk expansion

USB 1 USB HOST 2.0 support 3G TF card Support uo to 32GB capacity HDMI $^{\text{TM}}$  HDMI $^{\text{TM}}$  2.0 3D HD output (1080P)

Bluetooth<sup>™</sup> BT 4.0

WiFi<sup>™</sup> 2.4G/5G WiFi<sup>™</sup>

Rj45 Connection the wire network
Audio Optical Supports Audio optical output

Remote control Support IR remote and 2.4G Wireless remote

Voltage parameters 5V-2.5A DC