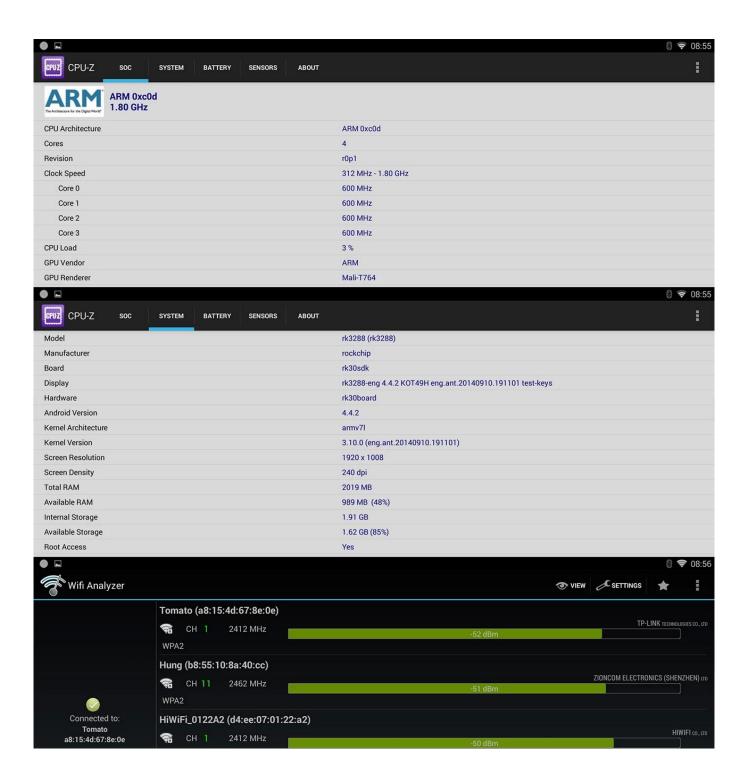

## Specifications of appendix

Model# Android Smart Mini Box

CPU RK3288 Ultra Quad-Core Cortex-A17 series, up to 1.8GHz

Main Frequency Quad-core ARM Cortex-A17 CPU with up to 1.8GHz and GPU is Mali™-T764

Inner memory 2G DDR3 Memory 8G

Operating system Android <sup>™</sup> 4.4.2

User interface Android™ System Interface Style

4K H.264/H.265 decoder, 1080P multi-video decoders

Video 1080P video encoding for H.264 and VP8, MVC Audio MP3/WMA/APE/FLAC/AAC/OGG/AC3/WAV etc.

Bluetooth<sup>™</sup> BT 4.0

WiFi<sup>™</sup> 2.4G/5G WiFi<sup>™</sup>

Rj45 Connection the wire network
Audio Optical Supports Audio optical output

Remote control Support IR remote and 2.4G Wireless remote