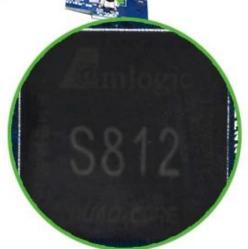

#### **Hardware Specifications**

Model No. TM8C

CPU Amlogic S812 Quad Core Cortex-A9r4 2.0GHz

GPU Octo-Core Mali™-450MP GPU

FLASH 8GB NAND FLASH SDRAM 1GB DDR3