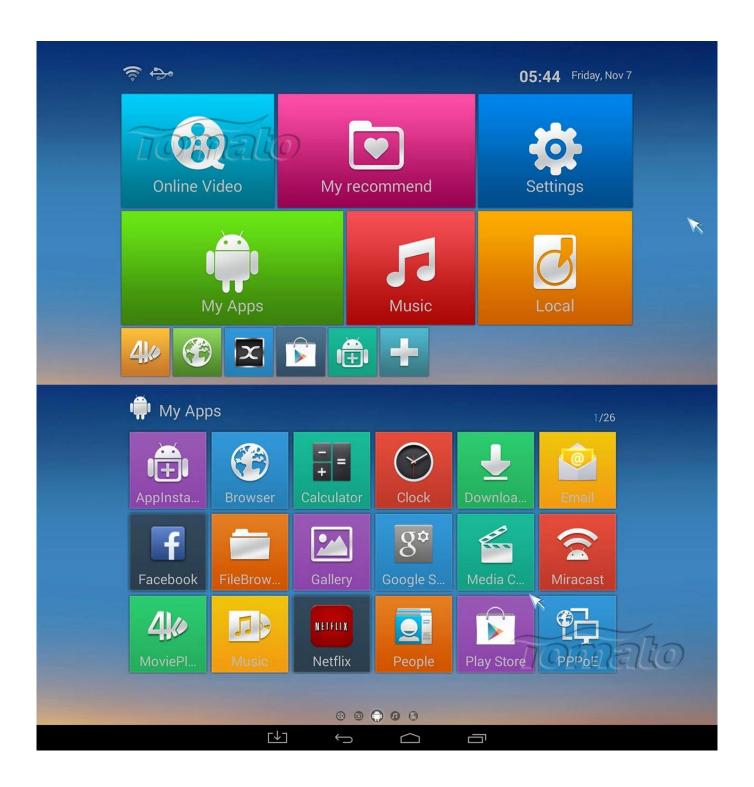

SPDIF/IEC958 Optical

IPTV And OTT Support Many Kinds of IPTV And OTT Programmes

**Software Specifications** 

Network Function Miracast, XBMC, Airplay, Skype Chatting, Picasa, Youtube, Flicker, Facebook, Online Movies, etc

Other Feature Free Internet Searching, Thousands of Android Applications, Many Kinds of Games, etc

### Features:

Google TV Box is an innovative multimedia center with an Android based operating System that allows you to play and view content without paying for cable or any monthly subscriptions. Just plug it in and discover a whole world of live TV, TV shows, sporting events, photos, music and more.