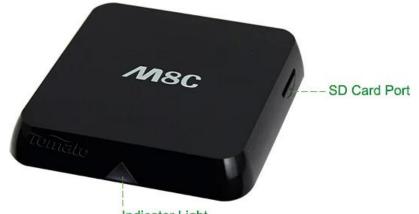

ort

3G Support

SPDIF/IEC958 Optical

IPTV And OTT Support Many Kinds of IPTV And OTT Programmes

**Software Specifications** 

Network Function Miracast, XBMC, Airplay, Skype Chatting, Picasa, Youtube, Flicker, Facebook, Online Movies, etc

Other Feature Free Internet Searching, Thousands of Android Applications, Many Kinds of Games, etc

### Features:

Google TV Box is an innovative multimedia center with an Android based operating System that allows you to play and view content without paying for cable or any monthly subscriptions. Just plug it in and discover a whole world of live TV, TV shows, sporting events, photos, music and more.

What's in the box?

- 1 \* Android 4.4 Smart Tv Box
- 1 \* HDMI Cable
- 1 \* Remote Control
- 1 \* Power Adapter
- 1 \* User Manual



# Picture Show



Indicator Light