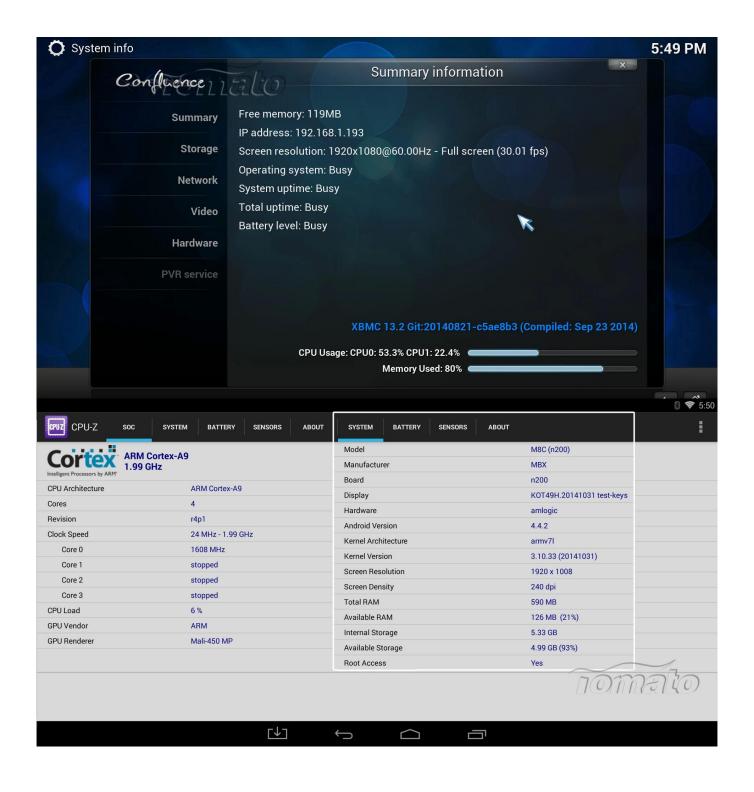

#### **Hardware Specifications**

Model No. TM8C

CPU Amlogic S812 Quad Core Cortex-A9r4 2.0GHz

GPU Octo-Core Mali™-450MP GPU

FLASH 8GB NAND FLASH SDRAM 1GB DDR3