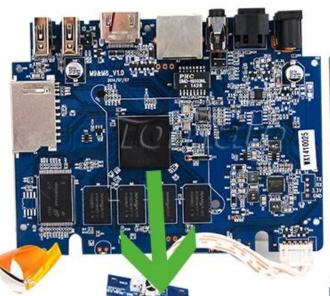

Optical

IPTV And OTT Support Many Kinds of IPTV And OTT Programmes

**Software Specifications** 

Network Function Miracast, XBMC, Airplay, Skype Chatting, Picasa, Youtube, Flicker, Facebook, Online Movies, etc

Other Feature Free Internet Searching, Thousands of Android Applications, Many Kinds of Games, etc

### Features:

Google TV Box is an innovative multimedia center with an Android based operating System that allows you to play and view content without paying for cable or any monthly subscriptions. Just plug it in and discover a whole world of live TV, TV shows, sporting events, photos, music and more.

What's in the box?

- 1 \* Android 4.4 Smart Tv Box
- 1 \* HDMI Cable
- 1 \* Remote Control
- 1 \* Power Adapter
- 1 \* User Manual



# Picture Show



Indicator Light