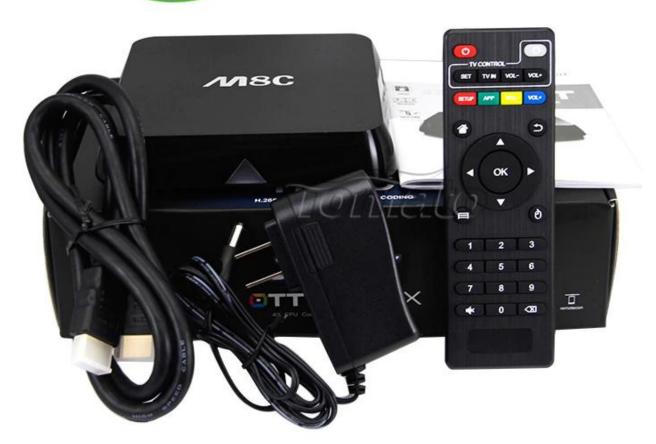

What's in the box?

- 1 \* Android 4.4 Smart Tv Box
- 1 \* HDMI Cable
- 1 \* Remote Control
- 1 \* Power Adapter
- 1 \* User Manual