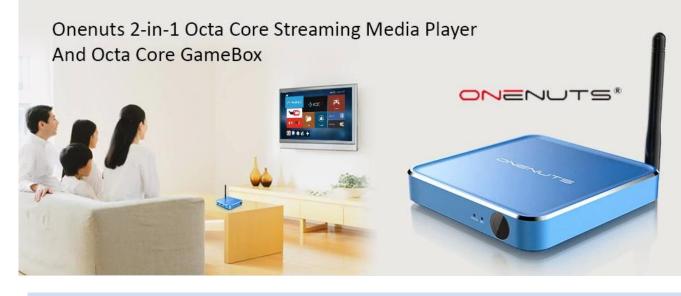

### What's in the box ?

1 \* Onenuts Nut1 Android TV Box

- 1 \* Remote control
- 1 \* User Manual
- 1 \* HDMI Cable
- 1 \* User Manual
- 1 \* Portable Shockproof Carrying Case Bag

1. Onenuts Nut 1 player is one of most popular streaming Media Players in the market, be in great demand in USA , Canada, and Europe.

 $2.\ {\rm Press}\ \&\ {\rm Play}$  - plug into TV, connect to internet, and Play HD streaming in seconds with an easy-to-use interface

3. Support 1,000,000+ Android APP: with the Google market And Aptoide, get an endless library of movies, TV shows, live sports, premium & international channels, news, music, games and more, all in HD.

4. 2-in-1Hybird function: Streaming player and Game box. Android6.0 TV Box Preloaded KODI, YouTube, Netflix, KO Game and many more.

5. High hardware configuration: Advanced processor of 64-Bit Octa Core Cortex A53 processor, super memory of 2G DDR3 and 16G eMMC, high speed of dual-band ac WIFI and support high resolution 4K\*2K.

# 2-In-1 Multifunction Game box & Streaming Media Player