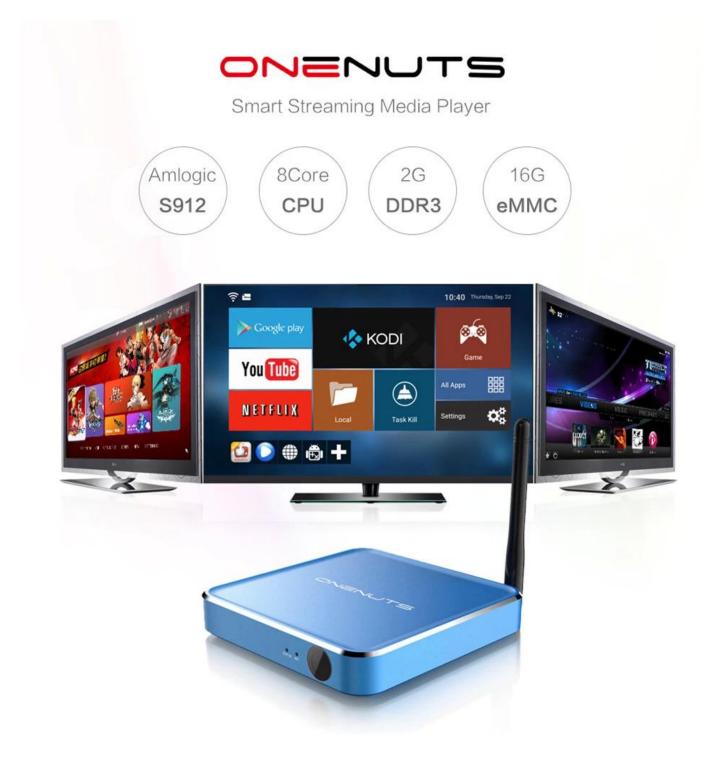

4. 2-in-1Hybird function: Streaming player and Game box. Android6.0 TV Box Preloaded KODI, YouTube, Netflix, KO Game and many more.

5. High hardware configuration: Advanced processor of 64-Bit Octa Core Cortex A53 processor, super memory of 2G DDR3 and 16G eMMC, high speed of dual-band ac WIFI and support high resolution 4K\*2K.

> Annlogic Sg72 octarcone

> > 16gb

eMMC

2GB DDR3 RAM makes bigger games run smoothly

2gb

RAM

and the utilization of eMMC memory offers an array of benefits in terms of performance security and reliability, resulting in a richer end-user experience