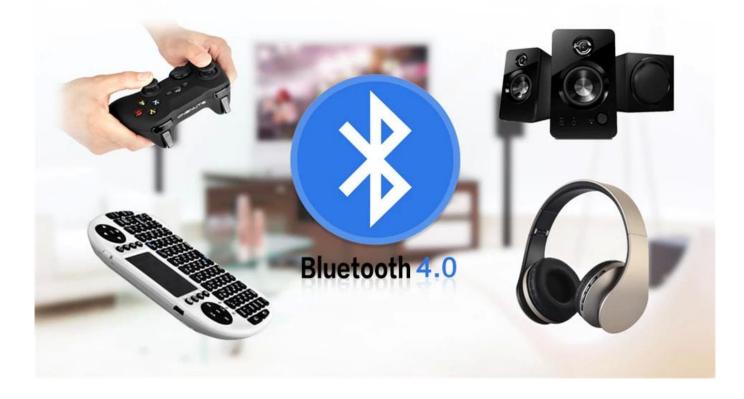

### Bluetooth4.0, Supports a variety of external Bluetooth devices

With Bluetooth Gamepad, play excited games on the big screen TV. With Bluetooth Speaker, build your fantastic home theater. With Bluetooth headphone, enjoy your happy private world.