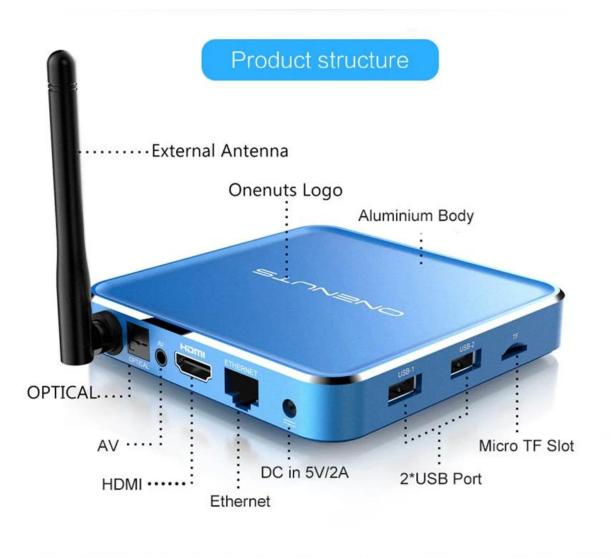

# Strong WIFI Signal- External Antenna of Dual-Band AC WIFI up to 1750 Mbps

150% super wide Coverage, Super strong WiFi signal reception and capability of penetrating walls, long distances and high transmission speed, make it more smooth and stable for any online TV or videos.

### Bluetooth4.0, Supports a variety of external Bluetooth devices

With Bluetooth Gamepad, play excited games on the big screen TV. With Bluetooth Speaker, build your fantastic home theater. With Bluetooth headphone, enjoy your happy private world.