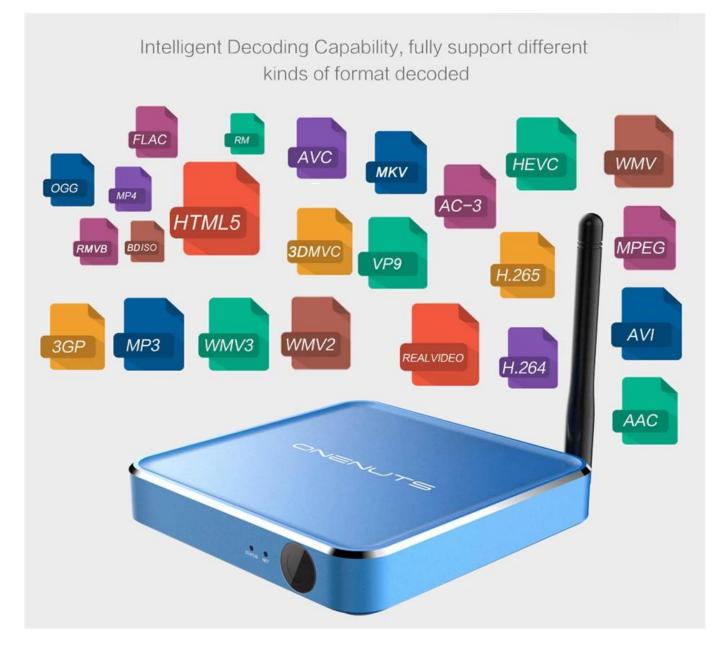

# Installing Kodi on Android TV Box, Smart Android TV Box

| S | pec | ific | atio | ns |
|---|-----|------|------|----|
| 9 | ρυυ |      | utit |    |

| Specifications          |                                                                                                                   |
|-------------------------|-------------------------------------------------------------------------------------------------------------------|
| Model No.<br>CPU        | ONENUTS Nut 1 Android TV Box                                                                                      |
| GPU                     | Amlogic S912 64-Bit octa-core ARM Cortex A53 processor @ up to 2.0GHz<br>ARM Mali-T820MP3 GPU up to 750MHz (DVFS) |
| RAM                     | 2GB DDR3                                                                                                          |
| Internal Storage        | 16GB eMMC flash and SD slot up to 32GB                                                                            |
| Resolution              | 4K x 2K up to 60fps                                                                                               |
| OS                      | Android 6.0.1                                                                                                     |
| Application             | Google Play, Aptoide, Kodi 16.1, YouTube, Netflix, Game app (KO GameBox) BangTV,<br>Mobdro, Show Box etc.         |
| DRM                     | Widevine (Verimatrix/Playready optional)                                                                          |
| Video&Audio CODEC       |                                                                                                                   |
| Video Docoder           | VP9-10/H.265 up to 4Kx2K@60fps, H.264 HEVC WMV/MPEG TS/MPEG- 1/2/4<br>VC-1/AVS/RealVideo up to 1080p@60fps        |
| Video Format            | 3GP/AVI/FLV/MKV/MOV/MP4/RMVB/ts/WEBM/WMV/MPG/MPEG/DAT/ISO/RM                                                      |
| Audio Decoder           | AC-3/DTS/FLAC/HE-AAC/MPEG/VORBIS/WMAV2/MP3/AAC/WMA/RM/FLAC/OGG programmable with 7.1/5.1 down-mixing              |
| Output & Input          |                                                                                                                   |
| USB host<br>Card reader | 2 High speed USB 2.0 (1 OTG and 1 HOST), support USB Flash Drive and USB HDD SD/SDHC/MMC cards                    |
| HDMI                    | HDMI 2.0a $$ up to 4K $@$ 60Hz with CEC and HDR support, and AV port max resolution                               |
| LAN                     | Standard RJ-45 Ethernet                                                                                           |
| Wireless                | dual band WiFi 802.11 b/g/n/ac 2.4 and 5.0 GHz                                                                    |
| Bluetooth               | Bluetooth 4.0                                                                                                     |
| AV                      | Support Stereo Audio and CVBS 480i/576i SD Video                                                                  |
| S/PDIF                  | Support Optical Output                                                                                            |
| Others                  |                                                                                                                   |
| Power Supply            | DC 5V/ 2A                                                                                                         |
|                         |                                                                                                                   |

### **Pre-installed Kodi(XBMC)**

Preconfigured with the latest KODI 16.1, it allows you to download numerous add-ons, like Youtube, Netflix, Facebook, Twitter, Skype, and you also can play thousands of android games in a large screen smoothly. Install your favorite apps and enjoy advanced technology.

# Pre-installed customized and optimized Kodi, with hardware decoding up to 4K2K Ultra HD support

Get an endless library of movies, TV shows, live sports, premium & international channels, news, music, games and more, all in HD. Colorful Entertainment is just an easy click away!

### H.265 hardware decoding, saving 50% bandwidth

H.265/HEVC is a successor to H.264/AVC. Compare to H.264, H.265 data compression ratio is double at the same level of video quality. It can alternatively be used to provide substantially improved video quality at the same bit rate.