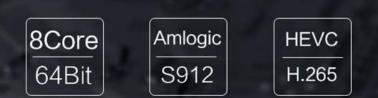

# Installing Kodi on Android TV Box, Smart Android TV Box

| S | pec | ific | atio | ns |
|---|-----|------|------|----|
| 9 | ρυυ |      | utit |    |

| Specifications          |                                                                                                                   |
|-------------------------|-------------------------------------------------------------------------------------------------------------------|
| Model No.<br>CPU        | ONENUTS Nut 1 Android TV Box                                                                                      |
| GPU                     | Amlogic S912 64-Bit octa-core ARM Cortex A53 processor @ up to 2.0GHz<br>ARM Mali-T820MP3 GPU up to 750MHz (DVFS) |
| RAM                     | 2GB DDR3                                                                                                          |
| Internal Storage        | 16GB eMMC flash and SD slot up to 32GB                                                                            |
| Resolution              | 4K x 2K up to 60fps                                                                                               |
| OS                      | Android 6.0.1                                                                                                     |
| Application             | Google Play, Aptoide, Kodi 16.1, YouTube, Netflix, Game app (KO GameBox) BangTV,<br>Mobdro, Show Box etc.         |
| DRM                     | Widevine (Verimatrix/Playready optional)                                                                          |
| Video&Audio CODEC       |                                                                                                                   |
| Video Docoder           | VP9-10/H.265 up to 4Kx2K@60fps, H.264 HEVC WMV/MPEG TS/MPEG- 1/2/4<br>VC-1/AVS/RealVideo up to 1080p@60fps        |
| Video Format            | 3GP/AVI/FLV/MKV/MOV/MP4/RMVB/ts/WEBM/WMV/MPG/MPEG/DAT/ISO/RM                                                      |
| Audio Decoder           | AC-3/DTS/FLAC/HE-AAC/MPEG/VORBIS/WMAV2/MP3/AAC/WMA/RM/FLAC/OGG programmable with 7.1/5.1 down-mixing              |
| Output & Input          |                                                                                                                   |
| USB host<br>Card reader | 2 High speed USB 2.0 (1 OTG and 1 HOST), support USB Flash Drive and USB HDD SD/SDHC/MMC cards                    |
| HDMI                    | HDMI 2.0a $$ up to 4K $@$ 60Hz with CEC and HDR support, and AV port max resolution                               |
| LAN                     | Standard RJ-45 Ethernet                                                                                           |
| Wireless                | dual band WiFi 802.11 b/g/n/ac 2.4 and 5.0 GHz                                                                    |
| Bluetooth               | Bluetooth 4.0                                                                                                     |
| AV                      | Support Stereo Audio and CVBS 480i/576i SD Video                                                                  |
| S/PDIF                  | Support Optical Output                                                                                            |
| Others                  |                                                                                                                   |
| Power Supply            | DC 5V/ 2A                                                                                                         |
|                         |                                                                                                                   |

| Model No.        | ONENUTS Nut 1                                                   |
|------------------|-----------------------------------------------------------------|
| CPU              | Amlogic S912 octa-core ARM Cortex A53 processor @ up to 2.0GHz  |
| GPU              | ARM Mail-T820MP3 GPU up to 750MHz(DVFS)                         |
| ROM              | 2GB DDR3                                                        |
| Internal Storage | 16GB eMMC flash and SD slot up to 32GB                          |
| Video Docoder    | VP9-10/H.265 up to 4Kx2K@60fps                                  |
| HDMI             | HDMI 2.0a up to 4K @ 60Hz with CEC and HDR support, and AV port |