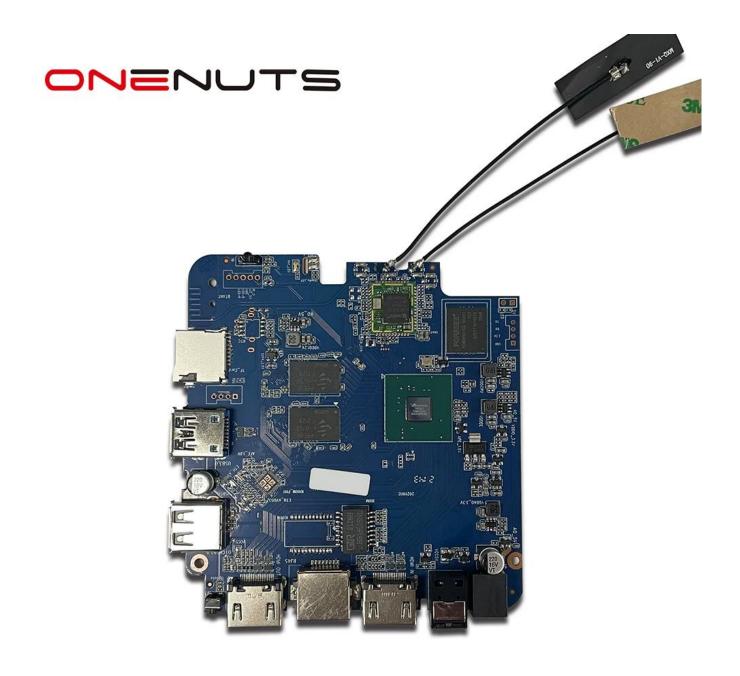

Internal Infrared Receiver 1\*IR Port

1 \* RJ45 wire Ethernet connection

TF CARD 1 \*TF card slot

Power Output: DC 5V/2A

Input: AC100-240V 50/60Hz Power on: Blue; Standby: Red Built in RTC, Built in USB device

Browse all video websites, support Netflix, Hulu, Flixster, Youtube, etc. Apps download freely form android market, amazon app store etc. Option

Local Media playback, Support HDD, U Disck, TF Card

Support mouse and keyboard via USB or BT; Support 2.4GHz wireless mouse and keyboard via 2.4GHz USB dongle