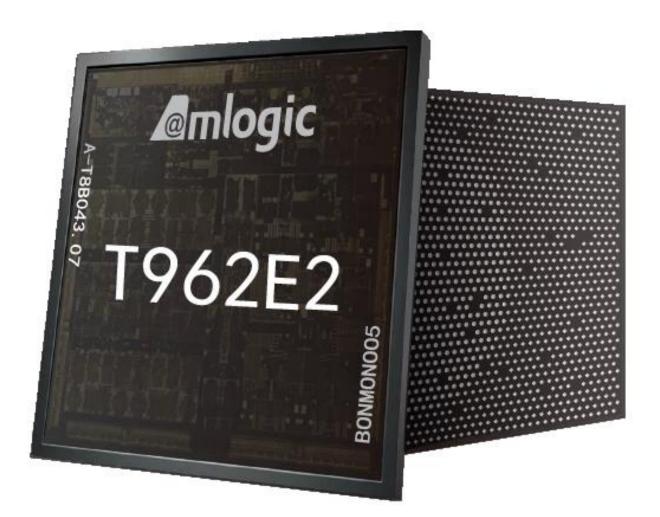

# Internet TV Box HDMI input, DTS HD Android TV Box **Wholesales**

**Specifications** 

Amlogic T962E2 Internet TV Box HDMI input Model No.

CPU Amlogic T962E2 Quad-Core ARM Cortex-A55 up to 2.0GHz

GPU ARM Mali-G31 MP2 GPU RAM DDR4: 2GB/4GB 16G/32GB eMMC Flash Memory Android 8 1/9 0/ATV OS