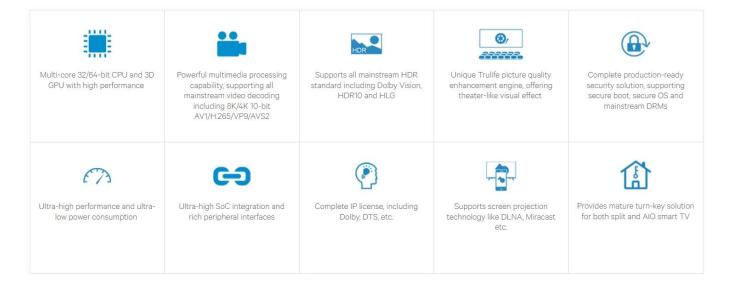

WiFi Built in WiFi Support IEEE 802.11ac/a/b/g/n(UWE5621DS) 2.4G/5G

Support MIMO(2T2R) 100M/1000M Ethernet support

Bluetooth 5.0 bluebooth

Video&Audio CODEC

Video AV1 up to 4Kx2K@75fps,VP9/H.265 up to 8Kx4K@24fps,VP9/H.265/AVS2 up to 4Kx2K@60fps,H.264 4Kx2K @30fps, AVS+/VC-1/MPEG-4 1080P @60fps

H.264 1080P @30fps

HD MPEG1/2/4,H.265/HEVC,AVS2, HD AVC/VC-1, RM/RMVB, Xvid/DivX3/4/5/6, RealVideo8/9/10

Avi/Rm/Rmvb/Ts/Vob/Mkv/Mov/ISO/wmv/asf/flv/dat/mpg/mpeg MP3/WMA/AAC/WAV/OGG/DDP/TrueHD/HD/FLAC/APE

HDR

HDR 10/10+, Dolby Vision

DRM Widevine (Verimatrix/Playready optional)

I/O

HDMI

1\*HDMI IN 1\*HDMI OUT (HDMI 2.1) Optical Output 1\* Optical Support Optical Output

USB 1\*High speed USB 2.0, 1\*USB3.0.

Support USB Flash Drive and USB HDD

## **DTS HD Audio Support:**

Immerse yourself in stunning audio quality with DTS HD support. Experience rich, detailed sound that brings your movies, music, and games to life, creating a cinematic experience at home.