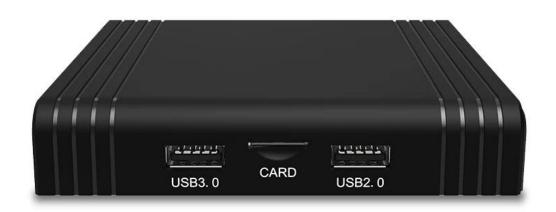

# **8K UHD Resolution**

True 8k picture resolution can be as high as 7680\*4320 to achieve 16 times of 1080p picture accuracy

USB 3.0

SuperSpeed USB Theoretical speed up to **5**Gbps (practical speed up to 300MB/s)

**USB 2.0** 

High speed USB Theoretical speed up to 480Mbps (practical speed up to 35/40MB/s)

Our newest Amlogic S905X3 Android 9.0 8K Set Top Box is designed to redefine your entertainment experience. Featuring cutting-edge technology and a host of advanced features, this device offers superior performance, connectivity, and convenience.