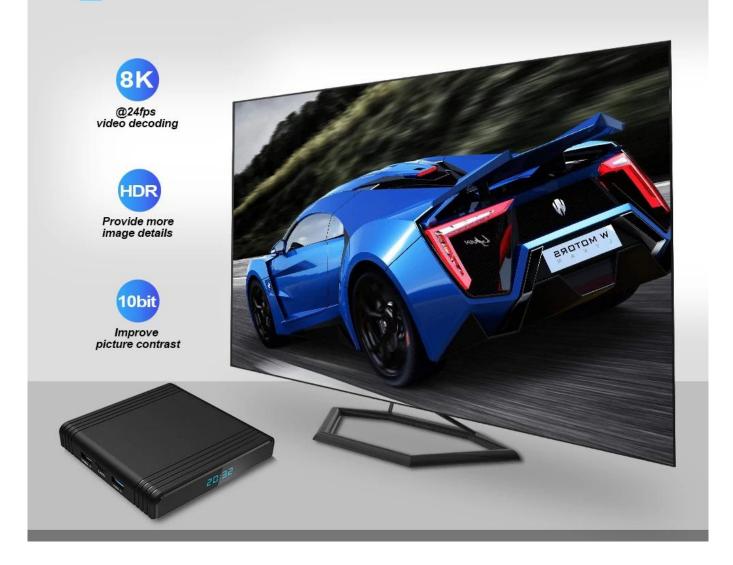

# **8K UHD Resolution**

True 8k picture resolution can be as high as 7680\*4320 to achieve 16 times of 1080p picture accuracy

USB 3.0

SuperSpeed USB Theoretical speed up to **5**Gbps (practical speed up to 300MB/s)

### **Breathtaking 8K Resolution:**

Immerse yourself in stunning 8K resolution for unparalleled clarity and detail. Whether you're watching movies, sports, or playing games, every scene comes to life with lifelike visuals and vibrant colors.