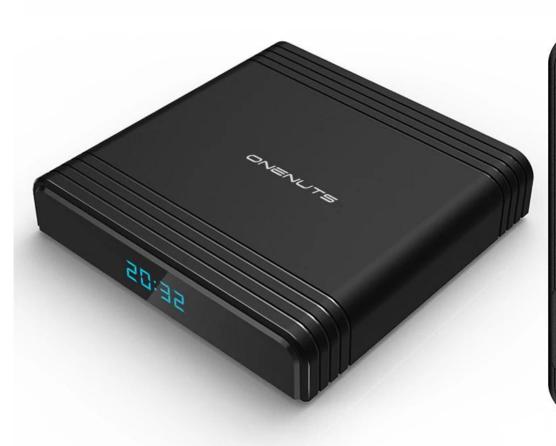

# **Sleek and Modern Design:**

The sleek and modern design of our Set Top Box complements any home entertainment setup. Its compact size and stylish appearance make it a seamless addition to your living room, while its powerful performance enhances your overall viewing experience.