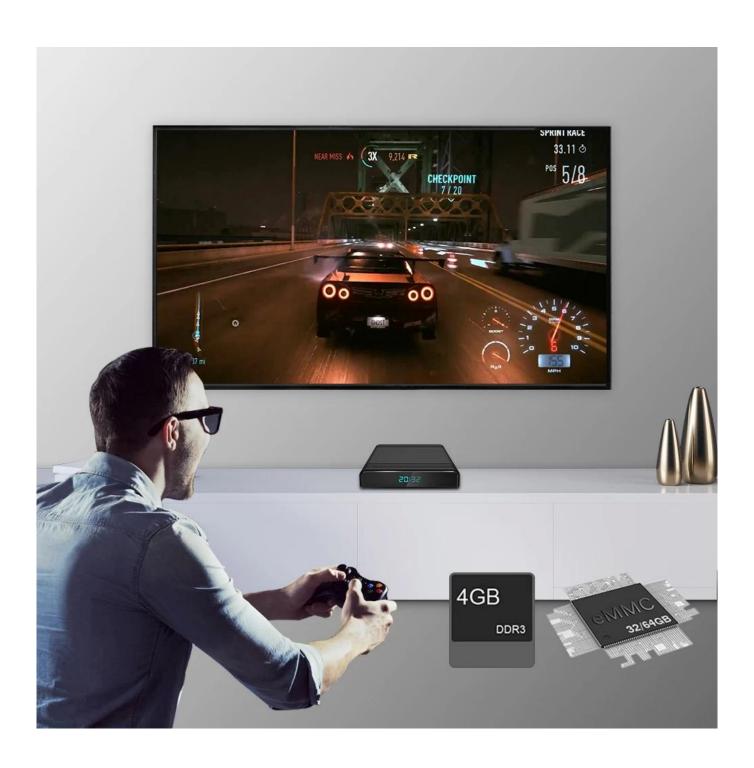

#### **Ultimate Performance:**

Equipped with 4GB of RAM and 64GB of eMMC storage, our Set Top Box ensures smooth multitasking, fast app launches, and ample space for storing your favorite content. The powerful Amlogic S905X3 processor delivers lightning-fast performance for seamless streaming, gaming, and browsing.

#### **Versatile Entertainment:**

Our Set Top Box supports a variety of streaming services, apps, and games, offering endless entertainment options for the whole family. From streaming your favorite shows to playing immersive games, the possibilities are endless.