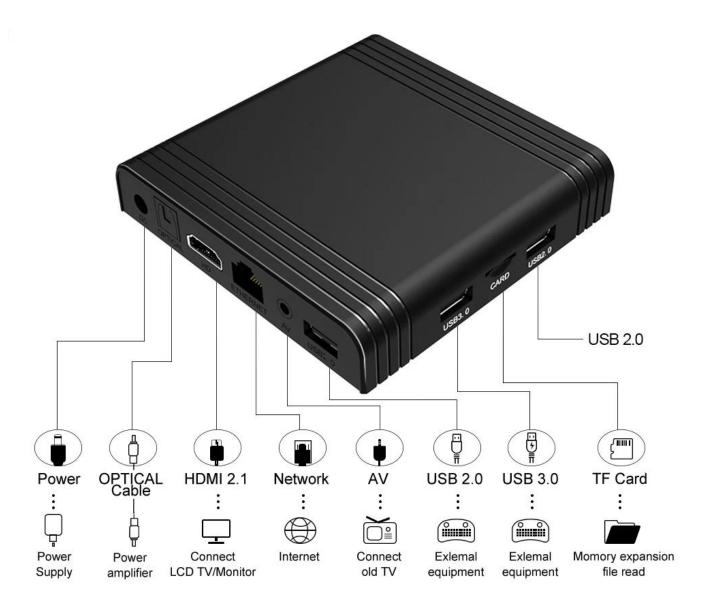

3 built-in TDM/PCM/I2S ports with TDM/PCM mode up to 384kHz x 32bits x 16ch or 96kHz x 32bits x 32ch and I2S mode up to 384kHz x 32bits x 16ch

Digital microphone PDM input with programmable CIC, LPF & HPF, support up to 8 DMICs Built-in stereo audio DAC Supports concurrent dual audio stereo channel output with combination of analog+PCM or I2S+PCM I/O HDMI 2.1, Support HDMI CEC, Dynamic HDR and 8Kx4K@24 max resolution output 1\*HDMI 1\*AV OUT 480i/576i standard definition output 1\*USB 3.0 3\*USB 2\*USB 2.0 1\*IR Reciver Remote Reciver Connect 1\*RJ45 Ethernet Interface Support 10/100/1000M 1\*TF CARD Support 4GB/8GB/16GB/32GB/64GB DC 5V/2A Power Others HD JPEG, BMP, GIF, PNG, TIF Image Language English French German Spanish Italian etc multilateral languages Option Browse all video websites, support Netflix, Hulu, Flixster, Youtube, etc. Apps download freely form android market, amazon app store etc.

Local Media playback, Support HDD, U Disck, TF Card.