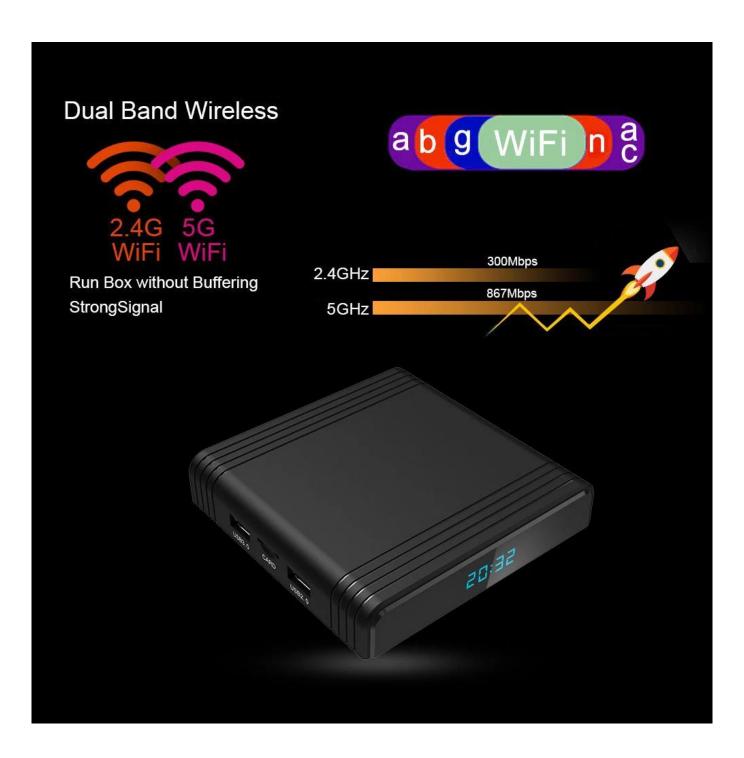

# **Enhanced Connectivity:**

Experience lightning-fast connectivity with dual-band WiFi, ensuring smooth streaming and stable connections. The inclusion of USB 3.0 ports allows for high-speed data transfer and effortless access to external devices such as flash drives and hard disks.