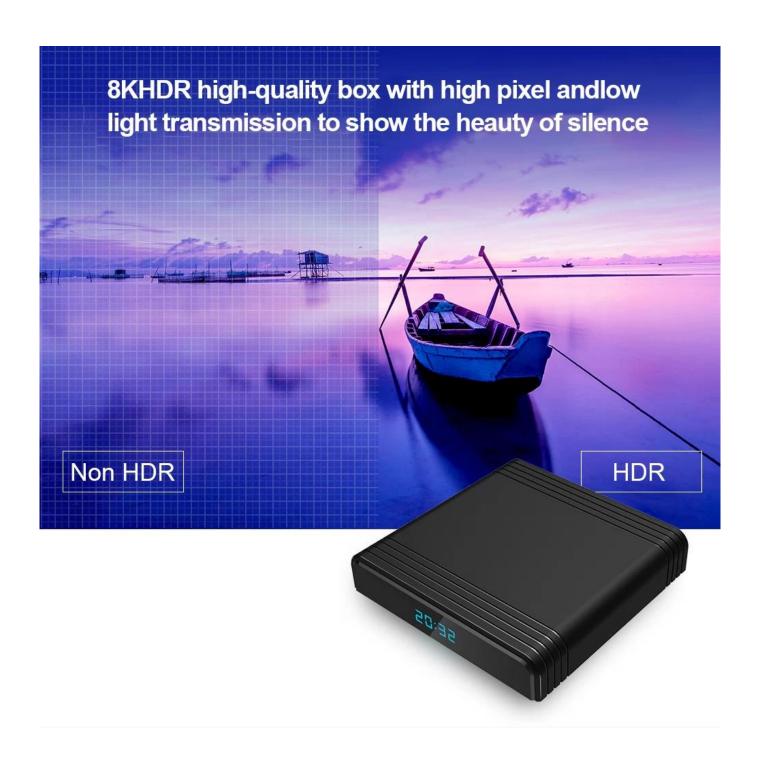

# **8K UHD Resolution**

True 8k picture resolution can be as high as 7680\*4320 to achieve 16 times of 1080p picture accuracy

USB 3.0

SuperSpeed USB Theoretical speed up to **5**Gbps (practical speed up to 300MB/s)

### **Breathtaking 8K Resolution:**

Immerse yourself in stunning 8K resolution for unparalleled clarity and detail. Whether you're watching movies, sports, or playing games, every scene comes to life with lifelike visuals and vibrant colors.