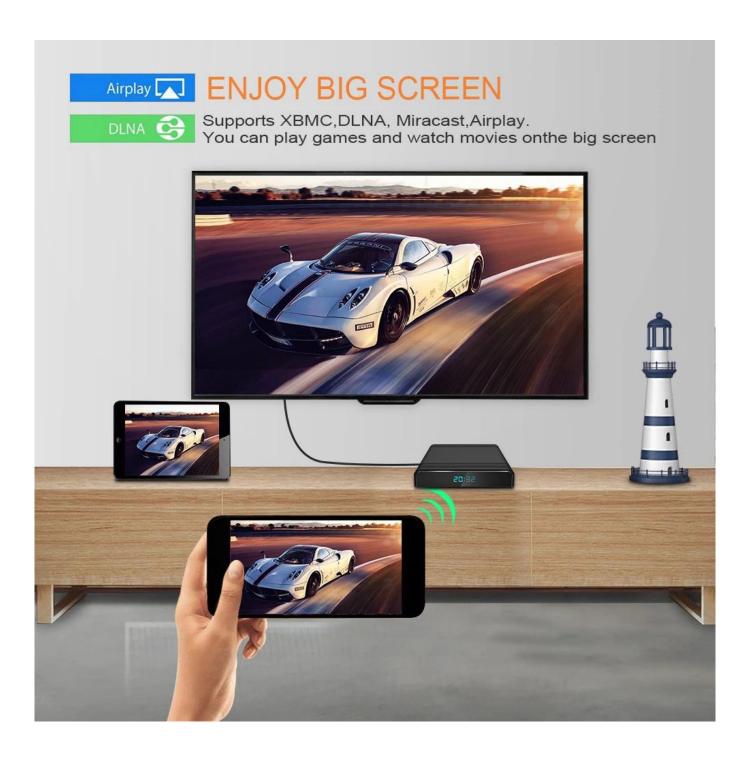

# **Enhanced Connectivity:**

Experience lightning-fast connectivity with dual-band WiFi, ensuring smooth streaming and stable connections. The inclusion of USB 3.0 ports allows for high-speed data transfer and effortless access to external devices such as flash drives and hard disks.

# **User-Friendly Interface:**

Navigate through apps, channels, and settings with ease using the intuitive interface. Customize your viewing experience, access a wide range of content, and control playback effortlessly.