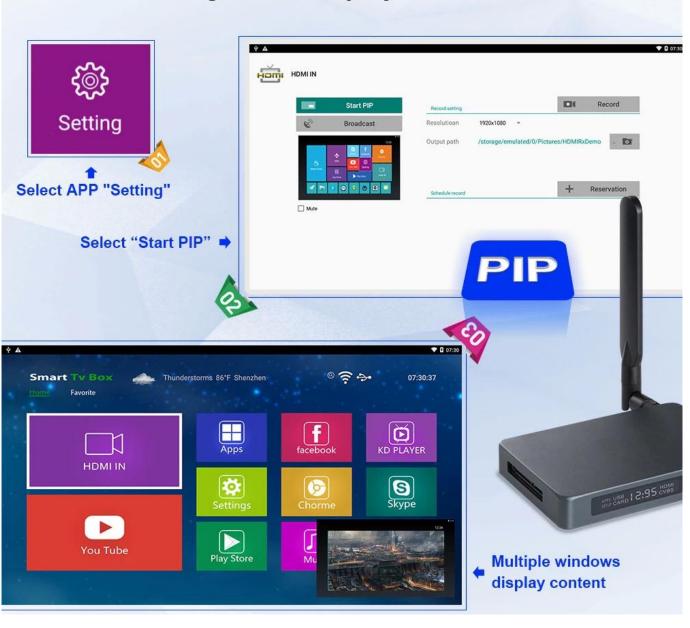

## Selecting a Sub Display in PIP Mode

Bluetooth 4.0 makes it easy to connect your keyboard, mouse, game console, and more

MUS COS. 1 1: 25 000

Bluetooth 4.0 makes it easy to connect your keyboard, mouse, game console, and more