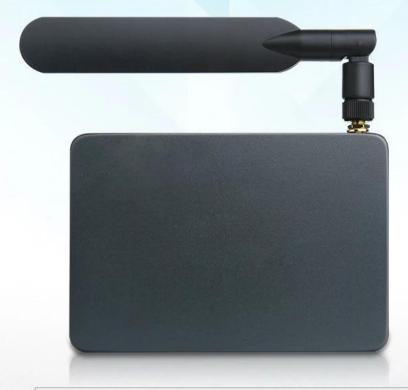

# OEM/ODM Realtek RTD1295 HDMI input Dongle X2 Android Mini PC HDMI TV Stick

1\*HD output 4K\*2K UHD Output, HD 2.0a

1\*HD input HD input (HD1.4a~HD2.2a) ,Support HDCP Key with 1.4 or 2.2 version

1/O 1\*USB 1\* USB 2.0

1\*TF CARD Support 4GB~64GB

Periheral Compatibility USB Touch-Screens; Camera; Bluetooth™ Earphone or Other Bluetooth™ Device, etc.