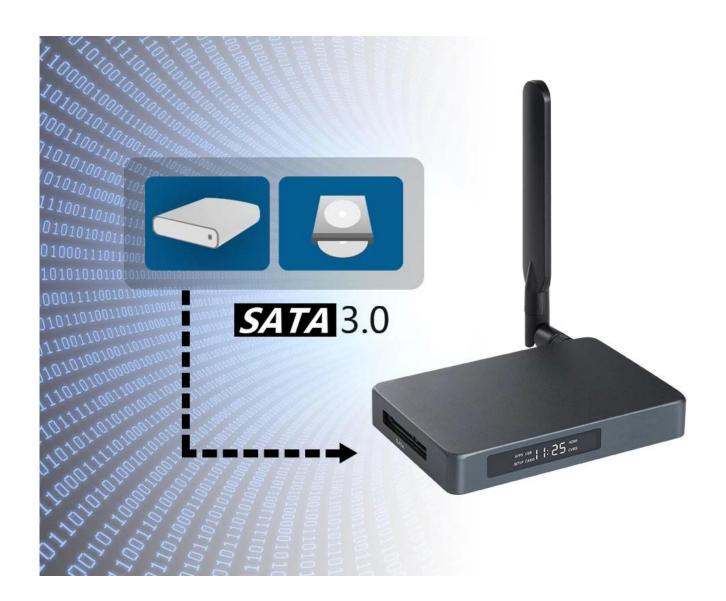

Others Support DLNA function

Support 2.4G wireless mouse/keyboard

4K ULTRA HD **3D** 

SATA 3.0 1

4Core 64Bit

Video Input

DVR

HDR