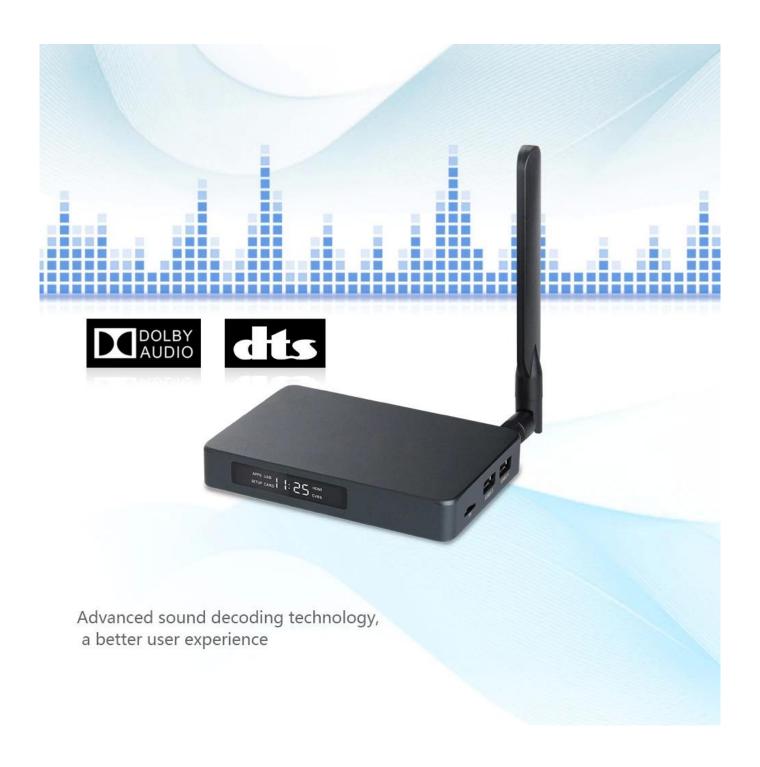

Power Micro USB 5V/2A

OS Android 6.0 Marshmallow

Codec H.264 2K@60fps/4K@24fps[]

Decoder H.265 4K@60fps

HDR 10-bit HEVC/H.265 up to 4K@60fps,

VP9 up to 4K@60fps,

Support ture Dolby Digital and DTS HD

Audio Support HD audio(7.1ch) decode and passthrough Redesigned Native player, Blu-ray better