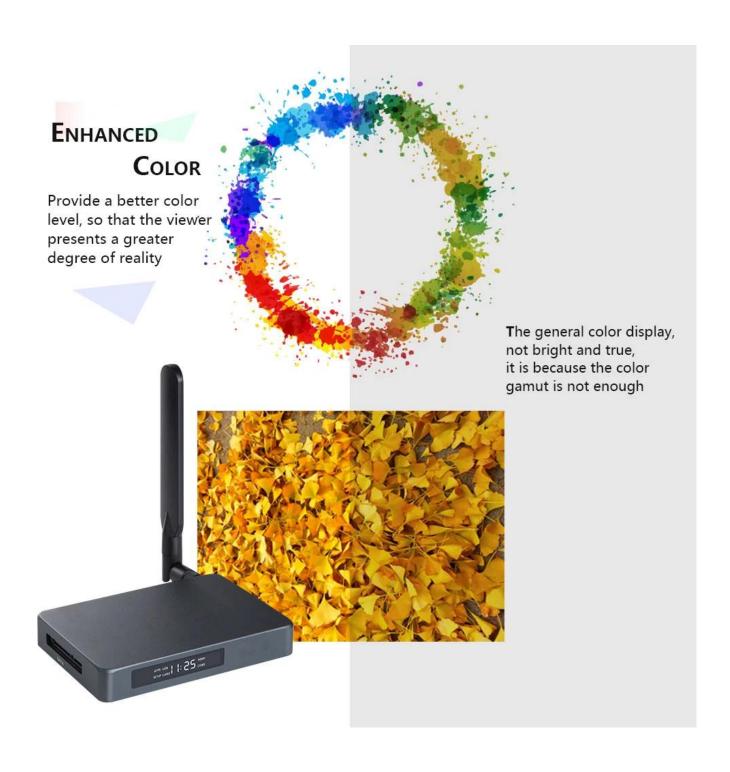

#### 6. Full HD and 4K Support:

Enjoy crystal-clear visuals with support for Full HD and 4K resolution, delivering an immersive viewing experience.