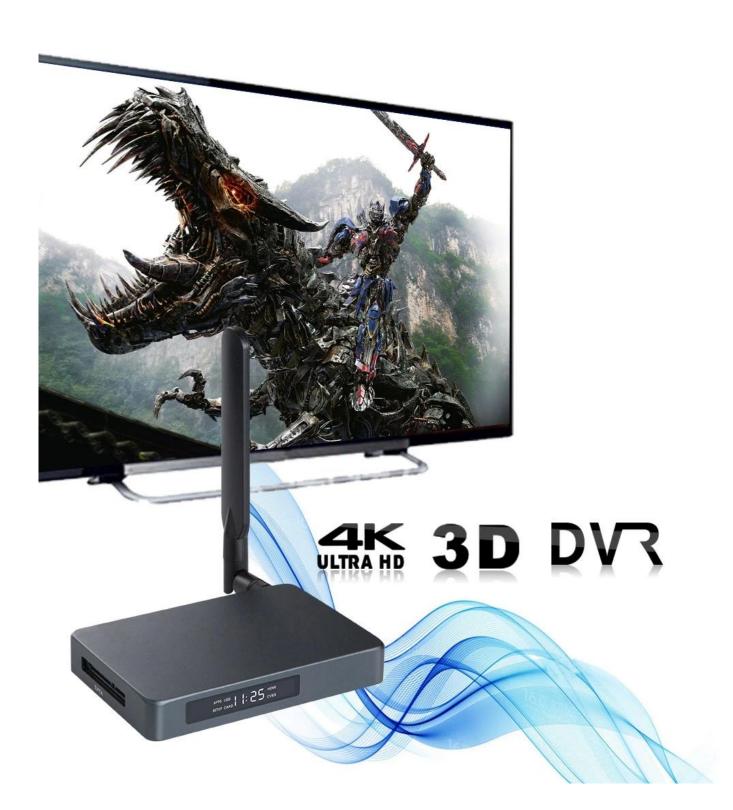

Others Support DLNA function

Support 2.4G wireless mouse/keyboard

4K ULTRA HD **3D** 

SATA 3.0 1

4Core 64Bit

Video Input

DVR

HDR

#### 6. Full HD and 4K Support:

Enjoy crystal-clear visuals with support for Full HD and 4K resolution, delivering an immersive viewing experience.