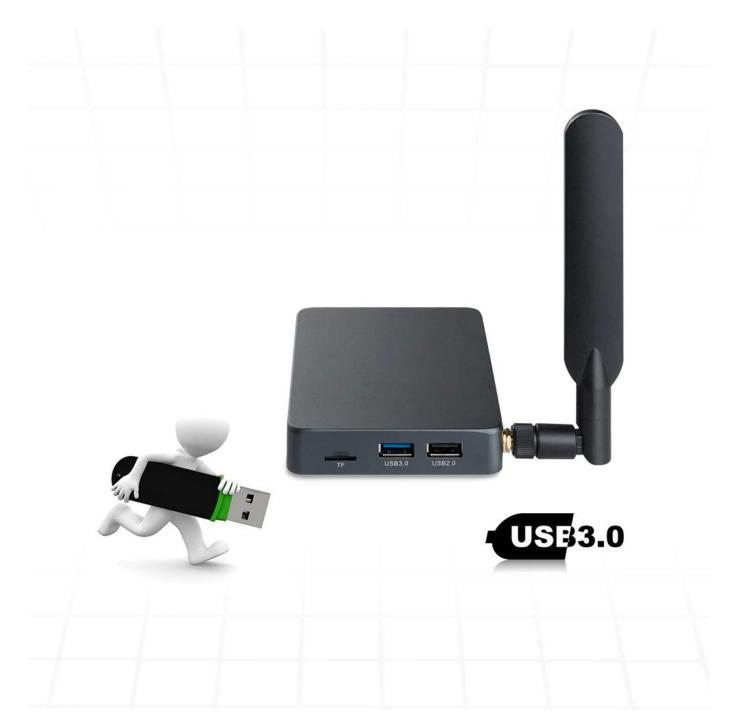

1\*HD output 4K\*2K UHD Output, HD 2.0a

1\*HD input HD input (HD1.4a~HD2.2a) ,Support HDCP Key with 1.4 or 2.2 version

1/O 1\*USB 1\* USB 2.0

1\*TF CARD Support 4GB~64GB

Periheral Compatibility USB Touch-Screens; Camera; Bluetooth™ Earphone or Other Bluetooth™ Device, etc.

#### 7. Expandable Storage Options:

The device offers expandable storage options, allowing you to store and access your media, files, and apps conveniently.