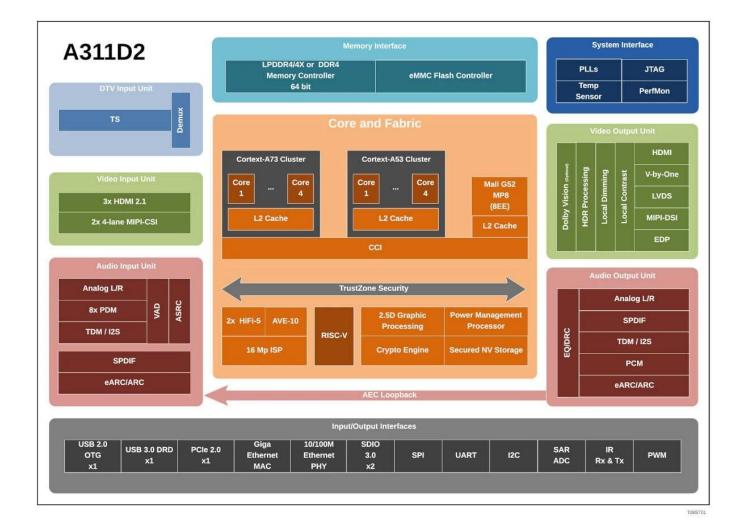

#### **Product Overview**

Amlogic A311D2 Android Smart Integrated Board motherboard is powered by Amlogic A311D2 chip with Android 11.0 OS; with superb audio and video processing capabilities. Octa-core processor designed for smart display applications, quad-core Cortex-A73 & quad-core Cortex-A53, up to 2.2GHz; Mali-G52 MP8 (8EE) GPU; supports up to 4Kp60 with 3\*HDMI 2.1 inputs, one 16MP ISP and 4K video encoding. Support 4K\*2K@60fps, H.265 hard decode and many other formats, rich peripheral interfaces.

#### **Product Features**

- \*On-board V-By-One / LVDS output interface, no converter chip required;
- \*Support Ethernet & WiFi (M.2 port option) both and RTC;
- \*Rich expansion interfaces: 1\*OTG USB port, 1\*USB 3.0 A port, 2\*RS232 serial ports, 1\*TTL serial

port, 1\*ADC interface; which is adaptable to various peripheral access requirements in the market;

- \*Support HDMI + LVDS or HDMI + V-by-one screen dual screen outputs;
- \*High definition: Supports up to 4K\*2K@60fps decoding and various LCD displays and cutting screens which with LVDS or V-By-One interfaces;
- \*2\*4-lane MIPI-DSI interfaces with resolution up to 1920\*1200;
- \*Support customization for Android system, providing reference code for the system call interfaces API. Perfectly support customer in upper layer application APP development;
- \*Support AV1, MP-10, VP9, AVS2, MPEG2, MPEG4, H.265, wmv, mkv, mov, iso and other mainstream video formats;
- \*Support 4K screenshot and recording;
- \*High memory bandwidth to support 4K user interface;