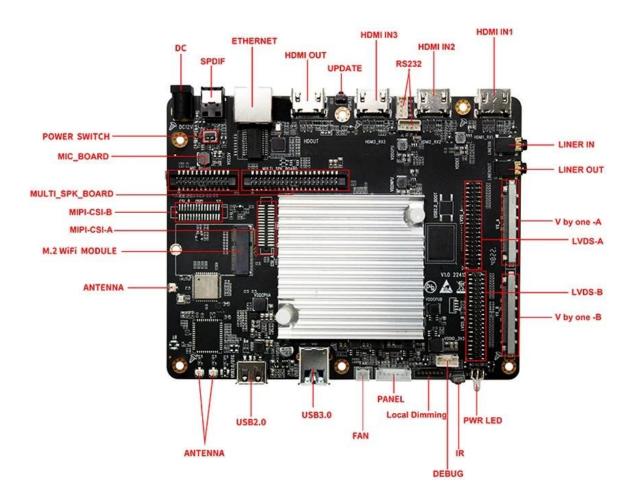

# **Specifications**

Model No. Amlogic A311D2 OEM TV Box Android Manufacturer

CPU Amlogic A311D2 Quad Core Cortex-A73 + Quad Core Cortex-A53

GPU ARM Mali-G52 MP8

RAM 4GB (max to 8GB/32GB for options) ROM 32GB (64GB/128GB/256GB options)

OS Android 11.0

Wi-Fi / BT Built-in Wi-Fi (standard single band 2.4G supported; Dual band 2.4G/5G for

options); BT4.2 or BT5.0 (M.2 port for option)

I/O Port

Serial ports

HDMI input 3\*HDMI input HDMI output 1\*HDMI output

LVDS output 1 single/dual, can directly drive 50/60Hz LCD

V-By-One output 2\*8-lane V-by-One, up to 4Kp60; support 4K\*2K@60Hz output

Screen backlight interface 5V/12V power, Local Dimming or PWM dimming

USB port 1\*USB 3.0 A port

USB 2.0 A port (for burning firmware) or (mini USB OTG for option)

2\*serial ports (2\*RS232 or 2\*TTL ports; If need TF card slot, then only 1\*

serial port available.)

Camera CSI 2\*CSI input

MIC PDM Some of the function pins are multiplexed with Camera CSI, need to

confirm before use

Spk BOARD Support I2S output

Ethernet 1\*RJ45 port, 100M/1000M

SPDIF or COAX output for option

Line in AUDIO\_Line in Line out AUDIO Line out

RTC Support timer switch on/off

IR receiver (on-board IR receiver for option)

Power LED On-board or matching function board for option

Upgrade Support local upgrade by TF & USB or OTA upgrade

Power Supply 5V/12V Power