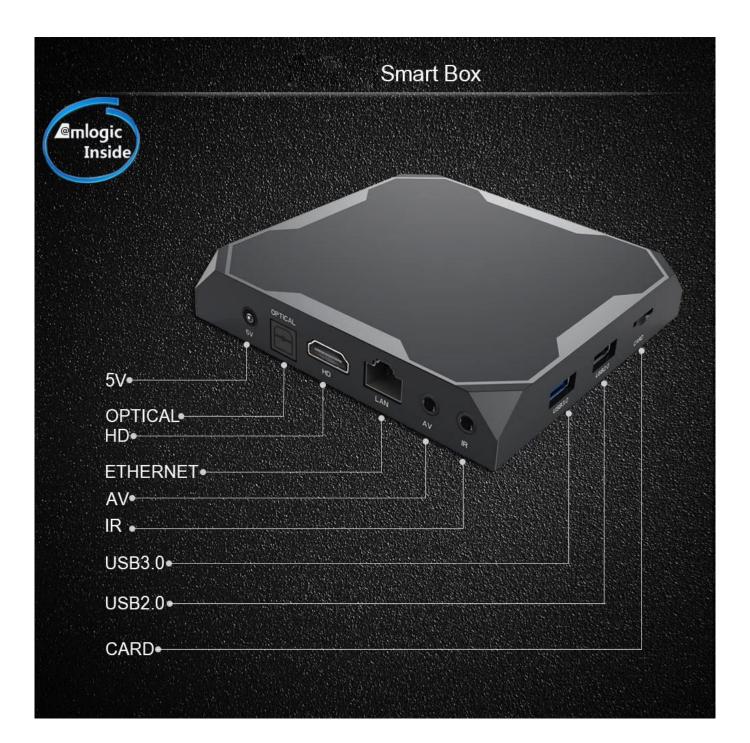

1/0

1 \* HDMI HDMI 2.1, HDMI CEC support, Dynamic HDR and HDCP 2.2.4Kx2K @ 75 maximum

resolution output.

1 \* AV OUT Standard definition output 480i / 576i

2 \* USB 1 \* USB 3.0; 1 \* USB 2.0 1 \* IR Reciver Remote Reciver connection

1 \* RJ45 Ethernet interface; Support 10/100 / 1000M

**Others** 

Image HD JPEG, BMP, GIF, PNG, TIF

language English French German Spanish Italian etc. Multilateral languages
Option Browse all video websites, supports Netflix, Hulu, Flixster, Youtube, etc.