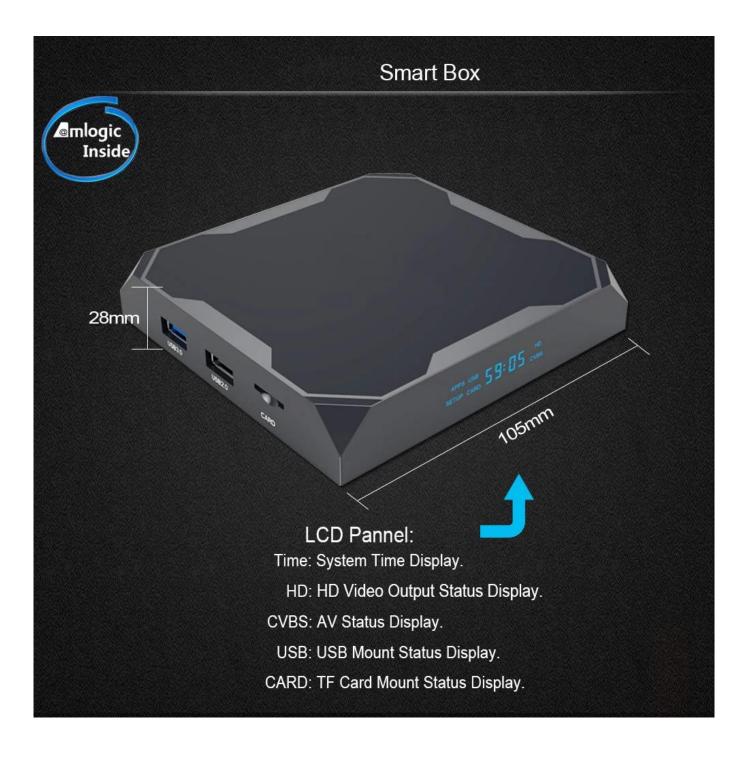

1/0

1 \* HDMI HDMI 2.1, HDMI CEC support, Dynamic HDR and HDCP 2.2.4Kx2K @ 75 maximum

resolution output.

1 \* AV OUT Standard definition output 480i / 576i

2 \* USB 1 \* USB 3.0; 1 \* USB 2.0 1 \* IR Reciver Remote Reciver connection

1 \* RJ45 Ethernet interface; Support 10/100 / 1000M

**Others** 

Image HD JPEG, BMP, GIF, PNG, TIF

language English French German Spanish Italian etc. Multilateral languages
Option Browse all video websites, supports Netflix, Hulu, Flixster, Youtube, etc.