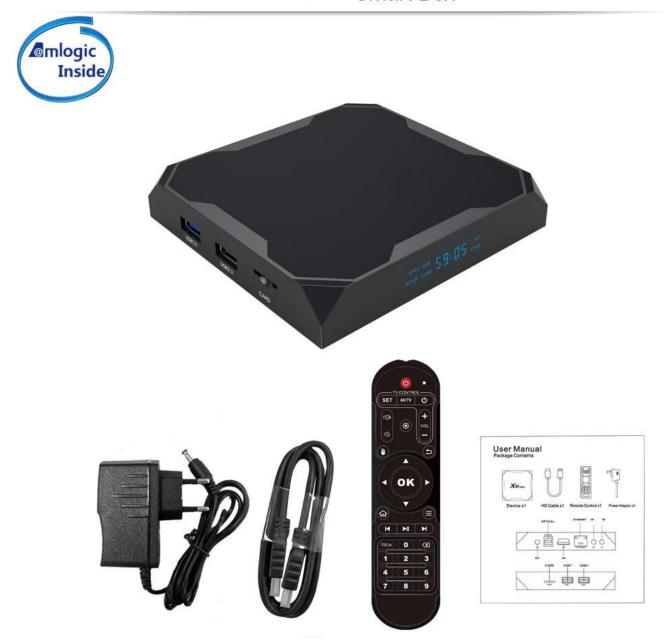

1/0

1 \* HDMI HDMI 2.1, HDMI CEC support, Dynamic HDR and HDCP 2.2.4Kx2K @ 75 maximum

resolution output.

1 \* AV OUT Standard definition output 480i / 576i

2 \* USB 1 \* USB 3.0; 1 \* USB 2.0 1 \* IR Reciver Remote Reciver connection

1 \* RJ45 Ethernet interface; Support 10/100 / 1000M

**Others** 

Image HD JPEG, BMP, GIF, PNG, TIF

language English French German Spanish Italian etc. Multilateral languages
Option Browse all video websites, supports Netflix, Hulu, Flixster, Youtube, etc.

Apps download free Android Market, Amazon App Store, etc. Local multimedia playback, Supports HDD, U Disck, TF card.