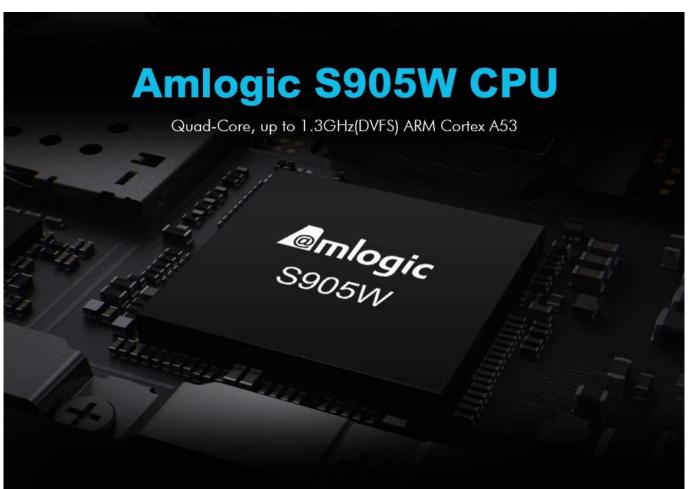

#### **Specifications**

Model No. Amlogic S905W Best Android TV Box

CPU Amlogic S905W Quad-Core ARM Cortex-A53 up to 1.5GHz

GPU Penta-Core ARM Mali-450 up to 750Mhz+

Storage 8GB EMMC Memory 1GB DDR3

Resolution 4K x 2K up to 60fps

#### **Powerful Quad Core Processor:**

The TV box features a robust Amlogic S905W Quad Core processor, ensuring fast and efficient performance for seamless streaming, gaming, and multitasking.