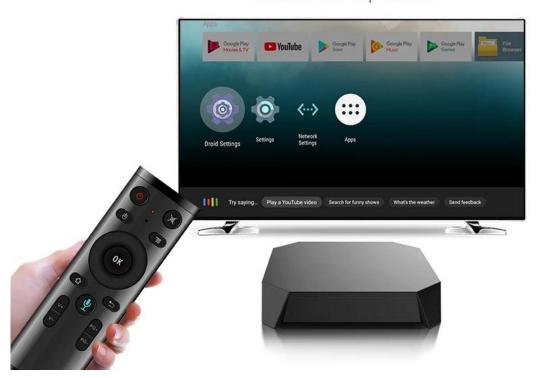

## Voice Control

More concise, more humanization UI Better user experience

#### **User-Friendly Interface:**

The intuitive user interface makes navigation easy and effortless. Access your favorite apps, customize settings, and discover new content with ease.