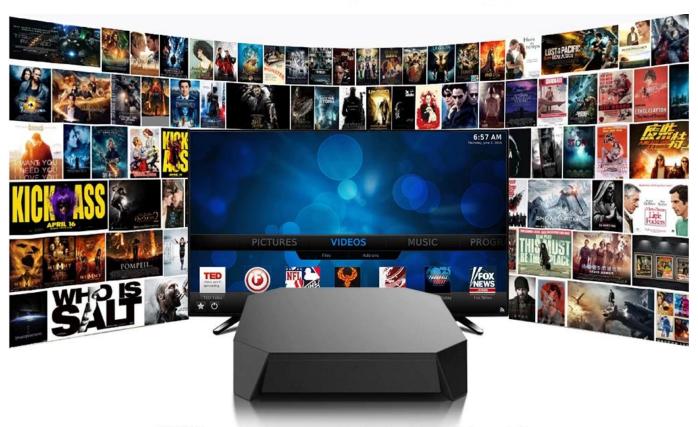

U2+-W is preloading many kinds of add-ons. Meanwhile, add-ons can be installed directly and be enjoyed bY APP fans.

#### 4K Ultra HD Streaming:

Experience crisp and clear visuals with support for 4K Ultra HD streaming. Enjoy your favorite movies, TV shows, and videos in stunning detail and vibrant colors.