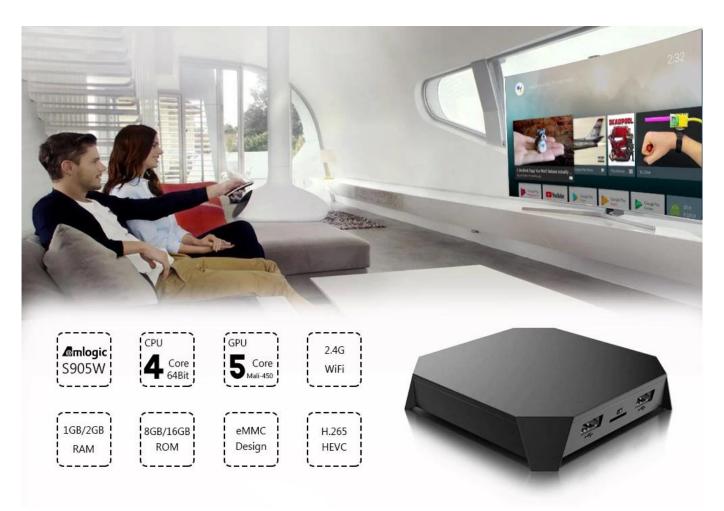

#### **Specifications**

Model No. Amlogic S905W Best Android TV Box

CPU Amlogic S905W Quad-Core ARM Cortex-A53 up to 1.5GHz

GPU Penta-Core ARM Mali-450 up to 750Mhz+

Storage 8GB EMMC Memory 1GB DDR3

Resolution 4K x 2K up to 60fps

Android OS Android 7.1

DRM Widevine (Verimatrix/Playready optional)
Key HDCP 2.2, Widevine level 1/level 3

USB 2 High speed USB 2.0 (1 OTG and 1 HOST), support USB Flash Drive and USB HDD)

RJ45 10/100M standard RJ-45 Ethernet

Network Function Miracast, DLNA, Airplay, Skype, Netflix, Twitter, Picasa, Youtube, Flicker, Facebook, Online

movies, Games, etc.

Wireless 802.11b/g/n Wi-Fi

SD CARD SD/SDHC/MMC memory card slot

SPDIF Support Optical Output
IR Port External Infrared Receiver
LED Indicator Power on: Blue; Standby: Red

Others

Power Supply AC100-240V 50/60Hz, DC 5V/2A