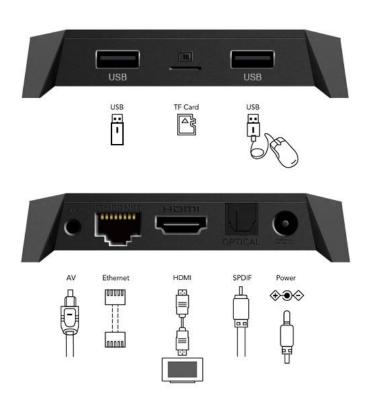

### Jacks

Smart appreance consists many jacks. Built-in TF card/USB jacks makes faster data transfering from the external storage devices.

Ethernet for Web-data exchanging and SPDIF for audio out

Our Amlogic S905W Quad Core Best Android TV Box is designed to revolutionize your entertainment experience. Here's why it's the ultimate choice for streaming enthusiasts:

#### **Versatile Connectivity:**

The TV box features multiple connectivity options, including HDMI, USB, Ethernet, and more, allowing you to connect to various devices and peripherals effortlessly.