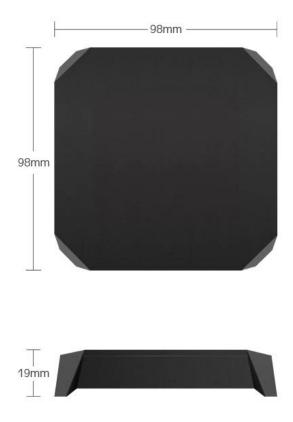

#### **Compact and Stylish Design:**

The sleek and compact design of the TV box complements any entertainment setup. Its minimalist design and small footprint make it a perfect addition to any living room or media center.