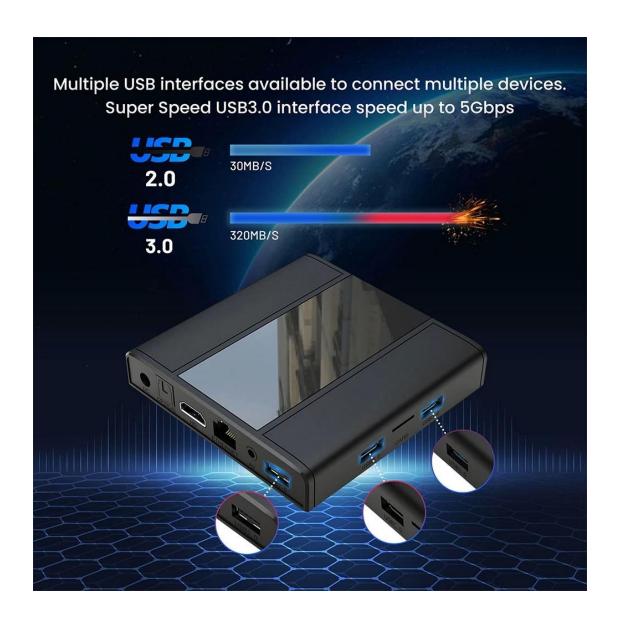

USB 1\* USB 3.0
2\* USB 2.0

AV Out only Android

IR Reciver Remote Reciver Connect [Optional]

RTC [Optional]

LED Display Time & Icons

RJ45 Ethernet Interface;
Support 10/100/1000M

TF card slot Support 4GB/8GB/16GB/32GB/64GB