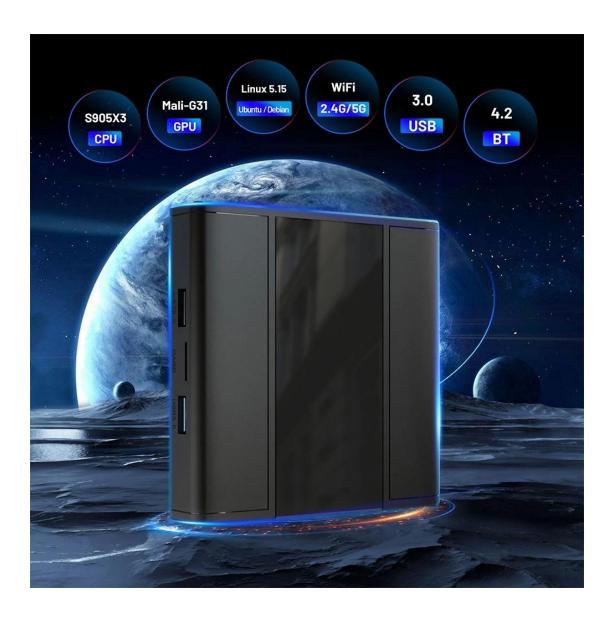

**Specifications** 

Model No. Arm Linux Mini PC

CPU Amlogic S905X3 64-bit Quad Core ARM® Cortex™ A55 CPU

GPU G31™ MP2 GPU processor

RAM DDR3: 2GB/4GB

ROM eMMC: 32GB(Optional: 16GB/64GB)

OS Ubuntu20.04(Linux5.15)

WiFi IEEE 802.11 a/b/g/n/ac; 2.4G / 5G

Bluetooth BT4.2

Desktop lubuntu / xubuntu / lxde / xfce4

Apps & Services You can install applications or services by apt or dpkg.

Default Language English

I/O Port

HDMI 1\*HDMI 2.1

USB 1\* USB 3.0
2\* USB 2.0

AV Out only Android

IR Reciver Remote Reciver Connect [Optional]

RTC [Optional]

LED Display Time & Icons

RJ45 Ethernet Interface;
Support 10/100/1000M

TF card slot Support 4GB/8GB/16GB/32GB/64GB