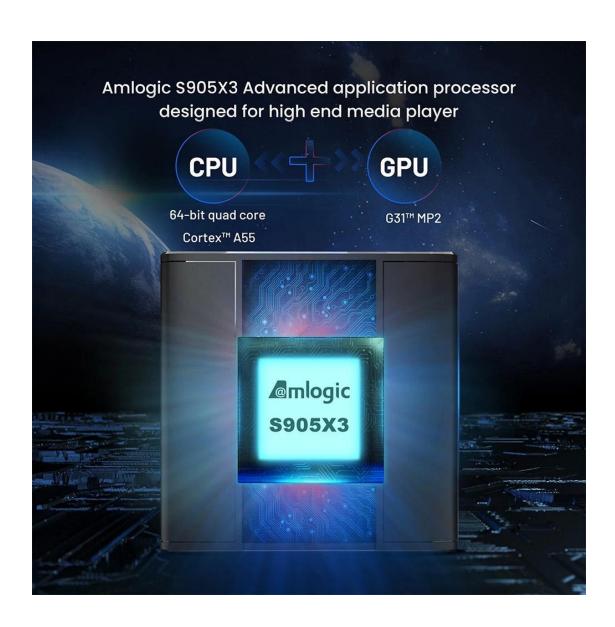

**Specifications** 

Model No. Arm Linux Mini PC

CPU Amlogic S905X3 64-bit Quad Core ARM® Cortex™ A55 CPU

GPU G31™ MP2 GPU processor

RAM DDR3: 2GB/4GB

ROM eMMC: 32GB(Optional: 16GB/64GB)

OS Ubuntu20.04(Linux5.15)