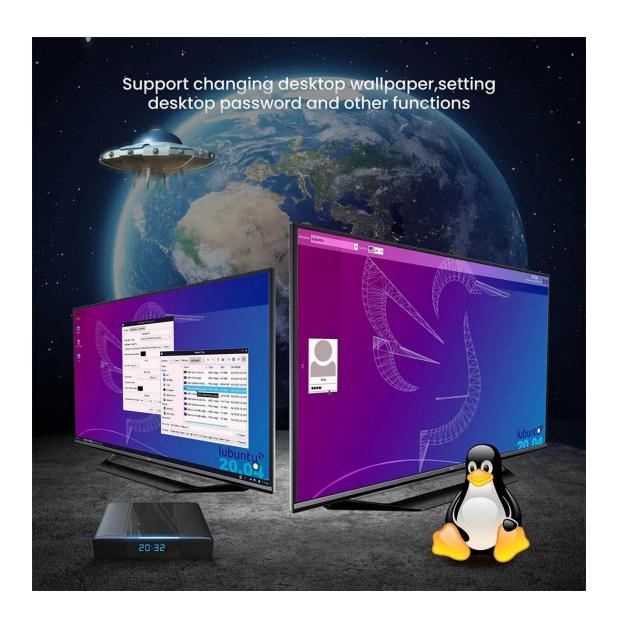

**Specifications** 

Model No. Arm Linux Mini PC

CPU Amlogic S905X3 64-bit Quad Core ARM® Cortex™ A55 CPU

GPU G31™ MP2 GPU processor

RAM DDR3: 2GB/4GB

ROM eMMC: 32GB(Optional: 16GB/64GB)

OS Ubuntu20.04(Linux5.15)

WiFi IEEE 802.11 a/b/g/n/ac; 2.4G / 5G

Bluetooth BT4.2

Desktop lubuntu / xubuntu / lxde / xfce4

Apps & Services You can install applications or services by apt or dpkg.

Default Language English

I/O Port

HDMI 1\*HDMI 2.1