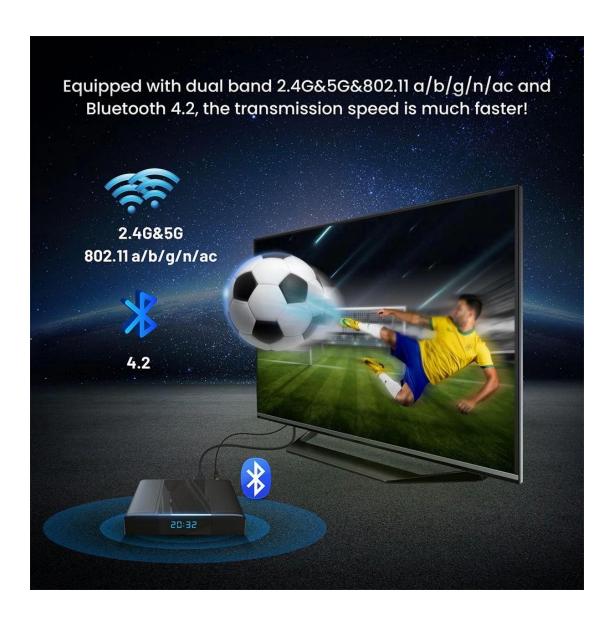

WiFi IEEE 802.11 a/b/g/n/ac; 2.4G / 5G

Bluetooth BT4.2

Desktop lubuntu / xubuntu / lxde / xfce4

Apps & Services You can install applications or services by apt or dpkg.

Default Language English

I/O Port

HDMI 1\*HDMI 2.1