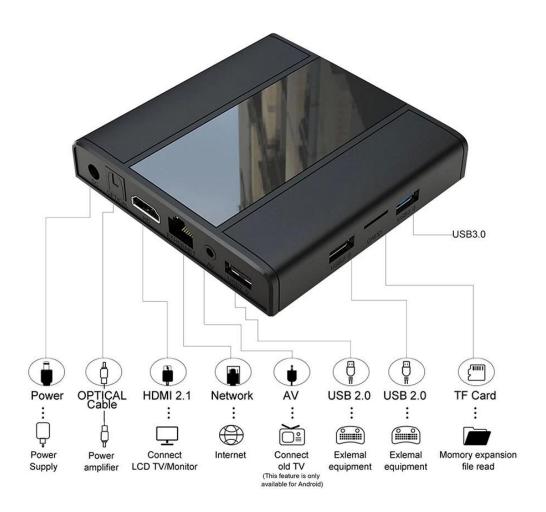

WiFi IEEE 802.11 a/b/g/n/ac; 2.4G / 5G

Bluetooth BT4.2

Desktop lubuntu / xubuntu / lxde / xfce4

Apps & Services You can install applications or services by apt or dpkg.

Default Language English

I/O Port

HDMI 1\*HDMI 2.1

USB 1\* USB 3.0
2\* USB 2.0

AV Out only Android

IR Reciver Remote Reciver Connect [Optional]

RTC [Optional]

LED Display Time & Icons

RJ45 Ethernet Interface;
Support 10/100/1000M

TF card slot Support 4GB/8GB/16GB/32GB/64GB

Power

Power Supply DC 5V/2A

With its sleek design and petite form factor, our Mini PC fits seamlessly into any workspace, making it ideal for both home and office use. Powered by the latest Arm architecture, it delivers lightning-fast processing speeds and impressive multitasking capabilities.