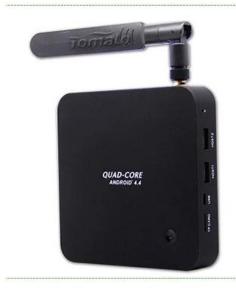

## Quad Core TV Box 4K2K WiFi 5.8GHz Bluetooth 4.0 Q8

| Hardware            |                                                                                           |                |  |
|---------------------|-------------------------------------------------------------------------------------------|----------------|--|
| CPU                 | Rockchip 3288 Quad-Core                                                                   |                |  |
| GPU                 | Quad-Core Mail <sup>117</sup> -T7 Series                                                  |                |  |
| Memory              | DDR3 2GB or up                                                                            |                |  |
| Flash               | Nand Flash 8GB (Support 16GB or up)                                                       |                |  |
| WiFi™               | 2.4GHz+5.8GHz                                                                             |                |  |
| IR                  | Infra Remote Control                                                                      |                |  |
| Bluetooth™          | 4.0 Built-in                                                                              |                |  |
| Power               | DC input 5V/2A                                                                            |                |  |
| Accessories         | Gift Box                                                                                  |                |  |
|                     | Power Charger Adapter                                                                     |                |  |
|                     | HDMI™ Cable                                                                               |                |  |
|                     | IR Remote Control                                                                         |                |  |
|                     | User Manual                                                                               |                |  |
| vo                  | 1*HDMI™ 1.4a                                                                              | Up to 2160P    |  |
|                     | 2*USB HOST                                                                                | Host USB Port  |  |
|                     | 1*OTG                                                                                     | Contact PC     |  |
|                     | 1*SPDIF                                                                                   | Coaxial        |  |
|                     | 1*TF CARD                                                                                 | SUPPORT 1~32GB |  |
|                     | 1*RJ45<br>1*Power Input                                                                   | 1000M<br>5V/2A |  |
| Software            | 1 Fower Input                                                                             | JV/ZM,         |  |
| OS                  | Assistant A. A.                                                                           |                |  |
|                     | Android™ 4.4                                                                              |                |  |
| Video               | MKV,WMV/VC-1 SP/MP/AP,MPG,MPEG,dat,avi,mov,iso,mp4,rm,H.265,realVideo 8/9/10, up to 2160P |                |  |
| Audio               | MP3,AAC,WMA,RM,FLAC,OGG                                                                   |                |  |
| Picture             | jpg, JPEG, MJPEG, PNG                                                                     |                |  |
| Adobe™ Flash        | Adobe™ Flash 10.1 support or above                                                        |                |  |
| Support language    | Chinese, English, Germany, Japanese, Korea etc. 24 languages                              |                |  |
| DLNA™               | Pushed the video, audio, pictures from phone or network to TV                             |                |  |
| GoogleTV Remote     | Through wi-fi network to realize control the product                                      |                |  |
| LAN                 | Through the LAN, can check other devices to share information                             |                |  |
| 3D moive            | Support 3D movie                                                                          |                |  |
| Motivator air-mouse | Support the body feeling game, such as playing tennis, paper planes, shooting, etc        |                |  |
| Appliactions        |                                                                                           |                |  |
| Online              | Browse all video websites, support Netflix, Hulu, Flixster, Youtube etc                   |                |  |
| Apps                | Apps download freely form android market amazon appstore etc                              |                |  |
| Medium              | Local Media playback, support HDD, U disck, SD card                                       |                |  |
| Talk online         | Support SKYPE video call, MSN, Facebook, Twitter, QQ etc                                  |                |  |
| Others              | Support wifi hotpiont ,could be as a wireless router                                      |                |  |
|                     | Support XBMC, Email, office suit etc                                                      |                |  |