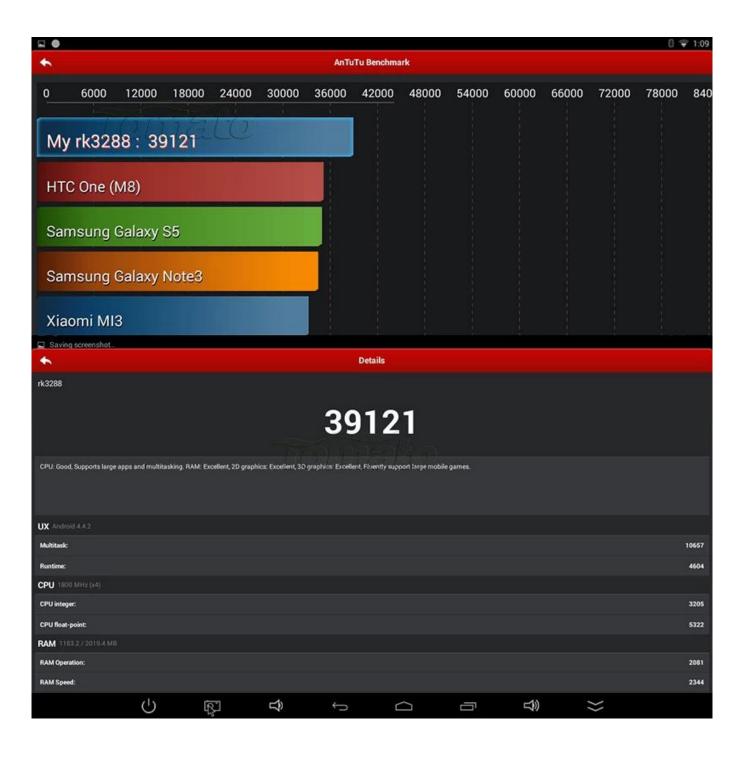

## Quad Core TV Box 4K2K WiFi 5.8GHz Bluetooth 4.0 Q8

| Hardware            |                                                                                           |                |  |
|---------------------|-------------------------------------------------------------------------------------------|----------------|--|
| CPU                 | Rockchip 3288 Quad-Core                                                                   |                |  |
| GPU                 | Quad-Core Mail <sup>117</sup> -T7 Series                                                  |                |  |
| Memory              | DDR3 2GB or up                                                                            |                |  |
| Flash               | Nand Flash 8GB (Support 16GB or up)                                                       |                |  |
| WiFi™               | 2.4GHz+5.8GHz                                                                             |                |  |
| IR                  | Infra Remote Control                                                                      |                |  |
| Bluetooth™          | 4.0 Built-in                                                                              |                |  |
| Power               | DC input 5V/2A                                                                            |                |  |
| Accessories         | Gift Box                                                                                  |                |  |
|                     | Power Charger Adapter                                                                     |                |  |
|                     | HDMI™ Cable                                                                               |                |  |
|                     | IR Remote Control                                                                         |                |  |
|                     | User Manual                                                                               |                |  |
| vo                  | 1*HDMI™ 1.4a                                                                              | Up to 2160P    |  |
|                     | 2*USB HOST                                                                                | Host USB Port  |  |
|                     | 1*OTG                                                                                     | Contact PC     |  |
|                     | 1*SPDIF                                                                                   | Coaxial        |  |
|                     | 1*TF CARD                                                                                 | SUPPORT 1~32GB |  |
|                     | 1*RJ45<br>1*Power Input                                                                   | 1000M<br>5V/2A |  |
| Software            | 1 Fower Input                                                                             | JV/ZM,         |  |
| OS                  | Assistant A. A.                                                                           |                |  |
|                     | Android™ 4.4                                                                              |                |  |
| Video               | MKV,WMV/VC-1 SP/MP/AP,MPG,MPEG,dat,avi,mov,iso,mp4,rm,H.265,realVideo 8/9/10, up to 2160P |                |  |
| Audio               | MP3,AAC,WMA,RM,FLAC,OGG                                                                   |                |  |
| Picture             | jpg, JPEG, MJPEG, PNG                                                                     |                |  |
| Adobe™ Flash        | Adobe™ Flash 10.1 support or above                                                        |                |  |
| Support language    | Chinese, English, Germany, Japanese, Korea etc. 24 languages                              |                |  |
| DLNA™               | Pushed the video, audio, pictures from phone or network to TV                             |                |  |
| GoogleTV Remote     | Through wi-fi network to realize control the product                                      |                |  |
| LAN                 | Through the LAN, can check other devices to share information                             |                |  |
| 3D moive            | Support 3D movie                                                                          |                |  |
| Motivator air-mouse | Support the body feeling game, such as playing tennis, paper planes, shooting, etc        |                |  |
| Appliactions        |                                                                                           |                |  |
| Online              | Browse all video websites, support Netflix, Hulu, Flixster, Youtube etc                   |                |  |
| Apps                | Apps download freely form android market amazon appstore etc                              |                |  |
| Medium              | Local Media playback, support HDD, U disck, SD card                                       |                |  |
| Talk online         | Support SKYPE video call, MSN, Facebook, Twitter, QQ etc                                  |                |  |
| Others              | Support wifi hotpiont ,could be as a wireless router                                      |                |  |
|                     | Support XBMC, Email, office suit etc                                                      |                |  |