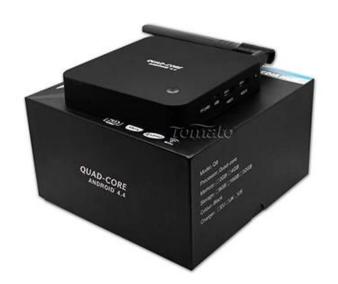

## What's in the box?

1\*Quad Core TV Box 1\*HDMI Cable 1\*Remote Control 1\*Power Adapte 1\*User Manual 1\*External antenna