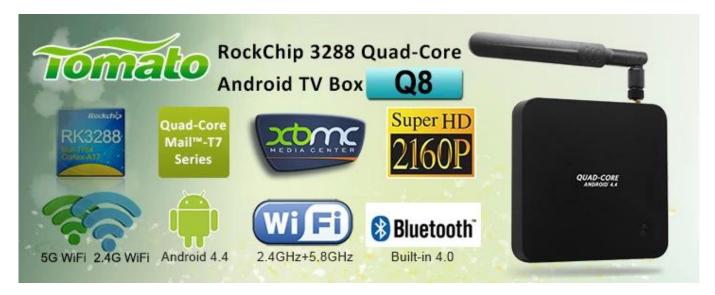

## Quad Core TV Box 4K2K WiFi 5.8GHz Bluetooth 4.0 Q8

| Hardware            |                                                                                           |                |  |
|---------------------|-------------------------------------------------------------------------------------------|----------------|--|
| CPU                 | Rockchip 3288 Quad-Core                                                                   |                |  |
| GPU                 | Quad-Core Mail <sup>117</sup> -T7 Series                                                  |                |  |
| Memory              | DDR3 2GB or up                                                                            |                |  |
| Flash               | Nand Flash 8GB (Support 16GB or up)                                                       |                |  |
| WiFi™               | 2.4GHz+5.8GHz                                                                             |                |  |
| IR                  | Infra Remote Control                                                                      |                |  |
| Bluetooth™          | 4.0 Built-in                                                                              |                |  |
| Power               | DC input 5V/2A                                                                            |                |  |
| Accessories         | Gift Box                                                                                  |                |  |
|                     | Power Charger Adapter                                                                     |                |  |
|                     | HDMI™ Cable                                                                               |                |  |
|                     | IR Remote Control                                                                         |                |  |
|                     | User Manual                                                                               |                |  |
| vo                  | 1*HDMI™ 1.4a                                                                              | Up to 2160P    |  |
|                     | 2*USB HOST                                                                                | Host USB Port  |  |
|                     | 1*OTG                                                                                     | Contact PC     |  |
|                     | 1*SPDIF                                                                                   | Coaxial        |  |
|                     | 1*TF CARD                                                                                 | SUPPORT 1~32GB |  |
|                     | 1*RJ45<br>1*Power Input                                                                   | 1000M<br>5V/2A |  |
| Software            | 1 Fower Input                                                                             | JV/ZM,         |  |
| OS                  | Assistant A. A.                                                                           |                |  |
|                     | Android™ 4.4                                                                              |                |  |
| Video               | MKV,WMV/VC-1 SP/MP/AP,MPG,MPEG,dat,avi,mov,iso,mp4,rm,H.265,realVideo 8/9/10, up to 2160P |                |  |
| Audio               | MP3,AAC,WMA,RM,FLAC,OGG                                                                   |                |  |
| Picture             | jpg, JPEG, MJPEG, PNG                                                                     |                |  |
| Adobe™ Flash        | Adobe™ Flash 10.1 support or above                                                        |                |  |
| Support language    | Chinese, English, Germany, Japanese, Korea etc. 24 languages                              |                |  |
| DLNA™               | Pushed the video, audio, pictures from phone or network to TV                             |                |  |
| GoogleTV Remote     | Through wi-fi network to realize control the product                                      |                |  |
| LAN                 | Through the LAN, can check other devices to share information                             |                |  |
| 3D moive            | Support 3D movie                                                                          |                |  |
| Motivator air-mouse | Support the body feeling game, such as playing tennis, paper planes, shooting, etc        |                |  |
| Appliactions        |                                                                                           |                |  |
| Online              | Browse all video websites, support Netflix, Hulu, Flixster, Youtube etc                   |                |  |
| Apps                | Apps download freely form android market amazon appstore etc                              |                |  |
| Medium              | Local Media playback, support HDD, U disck, SD card                                       |                |  |
| Talk online         | Support SKYPE video call, MSN, Facebook, Twitter, QQ etc                                  |                |  |
| Others              | Support wifi hotpiont ,could be as a wireless router                                      |                |  |
|                     | Support XBMC, Email, office suit etc                                                      |                |  |