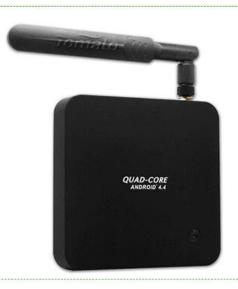

## Quad Core TV Box 4K2K WiFi 5.8GHz Bluetooth 4.0 Q8

| Hardware            |                                                                                           |                |  |
|---------------------|-------------------------------------------------------------------------------------------|----------------|--|
| CPU                 | Rockchip 3288 Quad-Core                                                                   |                |  |
| GPU                 | Quad-Core Mail <sup>117</sup> -T7 Series                                                  |                |  |
| Memory              | DDR3 2GB or up                                                                            |                |  |
| Flash               | Nand Flash 8GB (Support 16GB or up)                                                       |                |  |
| WiFi™               | 2.4GHz+5.8GHz                                                                             |                |  |
| IR                  | Infra Remote Control                                                                      |                |  |
| Bluetooth™          | 4.0 Built-in                                                                              |                |  |
| Power               | DC input 5V/2A                                                                            |                |  |
| Accessories         | Gift Box                                                                                  |                |  |
|                     | Power Charger Adapter                                                                     |                |  |
|                     | HDMI™ Cable                                                                               |                |  |
|                     | IR Remote Control                                                                         |                |  |
|                     | User Manual                                                                               |                |  |
| vo                  | 1*HDMI™ 1.4a                                                                              | Up to 2160P    |  |
|                     | 2*USB HOST                                                                                | Host USB Port  |  |
|                     | 1*OTG                                                                                     | Contact PC     |  |
|                     | 1*SPDIF                                                                                   | Coaxial        |  |
|                     | 1*TF CARD                                                                                 | SUPPORT 1~32GB |  |
|                     | 1*RJ45<br>1*Power Input                                                                   | 1000M<br>5V/2A |  |
| Software            | 1 Fower Input                                                                             | JV/ZM,         |  |
| OS                  | Assistant A. A.                                                                           |                |  |
|                     | Android™ 4.4                                                                              |                |  |
| Video               | MKV,WMV/VC-1 SP/MP/AP,MPG,MPEG,dat,avi,mov,iso,mp4,rm,H.265,realVideo 8/9/10, up to 2160P |                |  |
| Audio               | MP3,AAC,WMA,RM,FLAC,OGG                                                                   |                |  |
| Picture             | jpg, JPEG, MJPEG, PNG                                                                     |                |  |
| Adobe™ Flash        | Adobe™ Flash 10.1 support or above                                                        |                |  |
| Support language    | Chinese, English, Germany, Japanese, Korea etc. 24 languages                              |                |  |
| DLNA™               | Pushed the video, audio, pictures from phone or network to TV                             |                |  |
| GoogleTV Remote     | Through wi-fi network to realize control the product                                      |                |  |
| LAN                 | Through the LAN, can check other devices to share information                             |                |  |
| 3D moive            | Support 3D movie                                                                          |                |  |
| Motivator air-mouse | Support the body feeling game, such as playing tennis, paper planes, shooting, etc        |                |  |
| Appliactions        |                                                                                           |                |  |
| Online              | Browse all video websites, support Netflix, Hulu, Flixster, Youtube etc                   |                |  |
| Apps                | Apps download freely form android market amazon appstore etc                              |                |  |
| Medium              | Local Media playback, support HDD, U disck, SD card                                       |                |  |
| Talk online         | Support SKYPE video call, MSN, Facebook, Twitter, QQ etc                                  |                |  |
| Others              | Support wifi hotpiont ,could be as a wireless router                                      |                |  |
|                     | Support XBMC, Email, office suit etc                                                      |                |  |