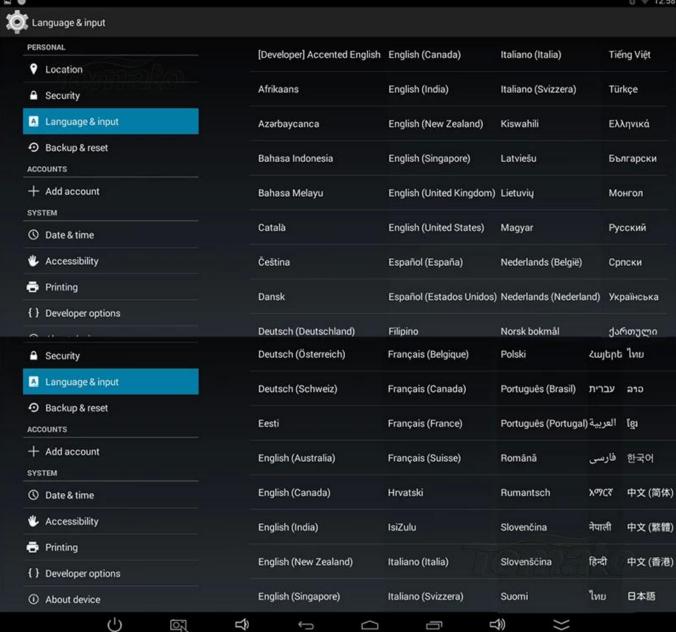

## Quad Core TV Box 4K2K WiFi 5.8GHz Bluetooth 4.0 Q8

| Hardware            |                                                                                           |                |  |
|---------------------|-------------------------------------------------------------------------------------------|----------------|--|
| CPU                 | Rockchip 3288 Quad-Core                                                                   |                |  |
| GPU                 | Quad-Core Mail <sup>117</sup> -T7 Series                                                  |                |  |
| Memory              | DDR3 2GB or up                                                                            |                |  |
| Flash               | Nand Flash 8GB (Support 16GB or up)                                                       |                |  |
| WiFi™               | 2.4GHz+5.8GHz                                                                             |                |  |
| IR                  | Infra Remote Control                                                                      |                |  |
| Bluetooth™          | 4.0 Built-in                                                                              |                |  |
| Power               | DC input 5V/2A                                                                            |                |  |
| Accessories         | Gift Box                                                                                  |                |  |
|                     | Power Charger Adapter                                                                     |                |  |
|                     | HDMI™ Cable                                                                               |                |  |
|                     | IR Remote Control                                                                         |                |  |
|                     | User Manual                                                                               |                |  |
| vo                  | 1*HDMI™ 1.4a                                                                              | Up to 2160P    |  |
|                     | 2*USB HOST                                                                                | Host USB Port  |  |
|                     | 1*OTG                                                                                     | Contact PC     |  |
|                     | 1*SPDIF                                                                                   | Coaxial        |  |
|                     | 1*TF CARD                                                                                 | SUPPORT 1~32GB |  |
|                     | 1*RJ45<br>1*Power Input                                                                   | 1000M<br>5V/2A |  |
| Software            | 1 Fower Input                                                                             | JV/ZM,         |  |
| OS                  | Assistant A. A.                                                                           |                |  |
|                     | Android™ 4.4                                                                              |                |  |
| Video               | MKV,WMV/VC-1 SP/MP/AP,MPG,MPEG,dat,avi,mov,iso,mp4,rm,H.265,realVideo 8/9/10, up to 2160P |                |  |
| Audio               | MP3,AAC,WMA,RM,FLAC,OGG                                                                   |                |  |
| Picture             | jpg, JPEG, MJPEG, PNG                                                                     |                |  |
| Adobe™ Flash        | Adobe™ Flash 10.1 support or above                                                        |                |  |
| Support language    | Chinese, English, Germany, Japanese, Korea etc. 24 languages                              |                |  |
| DLNA™               | Pushed the video, audio, pictures from phone or network to TV                             |                |  |
| GoogleTV Remote     | Through wi-fi network to realize control the product                                      |                |  |
| LAN                 | Through the LAN, can check other devices to share information                             |                |  |
| 3D moive            | Support 3D movie                                                                          |                |  |
| Motivator air-mouse | Support the body feeling game, such as playing tennis, paper planes, shooting, etc        |                |  |
| Appliactions        |                                                                                           |                |  |
| Online              | Browse all video websites, support Netflix, Hulu, Flixster, Youtube etc                   |                |  |
| Apps                | Apps download freely form android market amazon appstore etc                              |                |  |
| Medium              | Local Media playback, support HDD, U disck, SD card                                       |                |  |
| Talk online         | Support SKYPE video call, MSN, Facebook, Twitter, QQ etc                                  |                |  |
| Others              | Support wifi hotpiont ,could be as a wireless router                                      |                |  |
|                     | Support XBMC, Email, office suit etc                                                      |                |  |