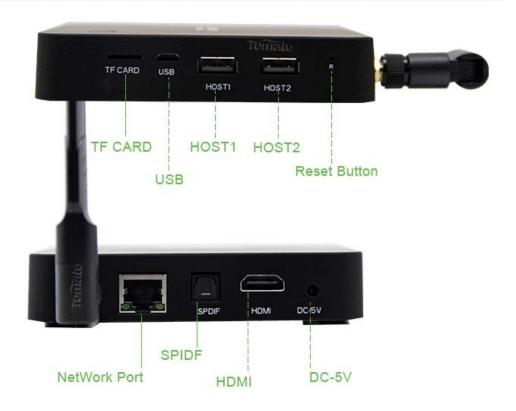

## Quad Core TV Box 4K2K WiFi 5.8GHz Bluetooth 4.0 Q8

| Hardware            |                                                                                           |                |  |
|---------------------|-------------------------------------------------------------------------------------------|----------------|--|
| CPU                 | Rockchip 3288 Quad-Core                                                                   |                |  |
| GPU                 | Quad-Core Mail <sup>117</sup> -T7 Series                                                  |                |  |
| Memory              | DDR3 2GB or up                                                                            |                |  |
| Flash               | Nand Flash 8GB (Support 16GB or up)                                                       |                |  |
| WiFi™               | 2.4GHz+5.8GHz                                                                             |                |  |
| IR                  | Infra Remote Control                                                                      |                |  |
| Bluetooth™          | 4.0 Built-in                                                                              |                |  |
| Power               | DC input 5V/2A                                                                            |                |  |
| Accessories         | Gift Box                                                                                  |                |  |
|                     | Power Charger Adapter                                                                     |                |  |
|                     | HDMI™ Cable                                                                               |                |  |
|                     | IR Remote Control                                                                         |                |  |
|                     | User Manual                                                                               |                |  |
| vo                  | 1*HDMI™ 1.4a                                                                              | Up to 2160P    |  |
|                     | 2*USB HOST                                                                                | Host USB Port  |  |
|                     | 1*OTG                                                                                     | Contact PC     |  |
|                     | 1*SPDIF                                                                                   | Coaxial        |  |
|                     | 1*TF CARD                                                                                 | SUPPORT 1~32GB |  |
|                     | 1*RJ45<br>1*Power Input                                                                   | 1000M<br>5V/2A |  |
| Software            | 1 Fower Input                                                                             | JV/ZM,         |  |
| OS                  | Assistant A. A.                                                                           |                |  |
|                     | Android™ 4.4                                                                              |                |  |
| Video               | MKV,WMV/VC-1 SP/MP/AP,MPG,MPEG,dat,avi,mov,iso,mp4,rm,H.265,realVideo 8/9/10, up to 2160P |                |  |
| Audio               | MP3,AAC,WMA,RM,FLAC,OGG                                                                   |                |  |
| Picture             | jpg, JPEG, MJPEG, PNG                                                                     |                |  |
| Adobe™ Flash        | Adobe™ Flash 10.1 support or above                                                        |                |  |
| Support language    | Chinese, English, Germany, Japanese, Korea etc. 24 languages                              |                |  |
| DLNA™               | Pushed the video, audio, pictures from phone or network to TV                             |                |  |
| GoogleTV Remote     | Through wi-fi network to realize control the product                                      |                |  |
| LAN                 | Through the LAN, can check other devices to share information                             |                |  |
| 3D moive            | Support 3D movie                                                                          |                |  |
| Motivator air-mouse | Support the body feeling game, such as playing tennis, paper planes, shooting, etc        |                |  |
| Appliactions        |                                                                                           |                |  |
| Online              | Browse all video websites, support Netflix, Hulu, Flixster, Youtube etc                   |                |  |
| Apps                | Apps download freely form android market amazon appstore etc                              |                |  |
| Medium              | Local Media playback, support HDD, U disck, SD card                                       |                |  |
| Talk online         | Support SKYPE video call, MSN, Facebook, Twitter, QQ etc                                  |                |  |
| Others              | Support wifi hotpiont ,could be as a wireless router                                      |                |  |
|                     | Support XBMC, Email, office suit etc                                                      |                |  |