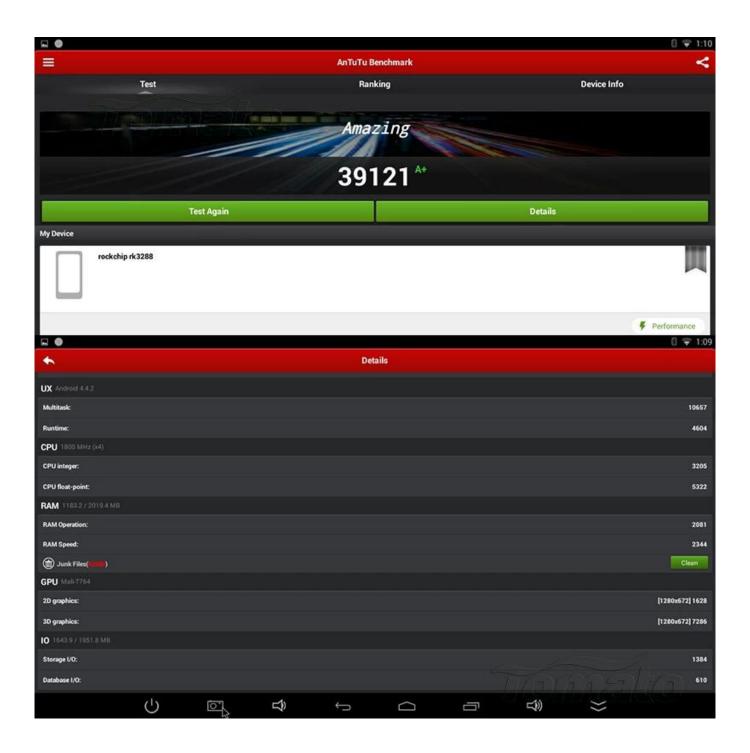

## Quad Core TV Box 4K2K WiFi 5.8GHz Bluetooth 4.0 Q8

| Hardware            |                                                                                           |                |  |
|---------------------|-------------------------------------------------------------------------------------------|----------------|--|
| CPU                 | Rockchip 3288 Quad-Core                                                                   |                |  |
| GPU                 | Quad-Core Mail <sup>117</sup> -T7 Series                                                  |                |  |
| Memory              | DDR3 2GB or up                                                                            |                |  |
| Flash               | Nand Flash 8GB (Support 16GB or up)                                                       |                |  |
| WiFi™               | 2.4GHz+5.8GHz                                                                             |                |  |
| IR                  | Infra Remote Control                                                                      |                |  |
| Bluetooth™          | 4.0 Built-in                                                                              |                |  |
| Power               | DC input 5V/2A                                                                            |                |  |
| Accessories         | Gift Box                                                                                  |                |  |
|                     | Power Charger Adapter                                                                     |                |  |
|                     | HDMI™ Cable                                                                               |                |  |
|                     | IR Remote Control                                                                         |                |  |
|                     | User Manual                                                                               |                |  |
| vo                  | 1*HDMI™ 1.4a                                                                              | Up to 2160P    |  |
|                     | 2*USB HOST                                                                                | Host USB Port  |  |
|                     | 1*OTG                                                                                     | Contact PC     |  |
|                     | 1*SPDIF                                                                                   | Coaxial        |  |
|                     | 1*TF CARD                                                                                 | SUPPORT 1~32GB |  |
|                     | 1*RJ45<br>1*Power Input                                                                   | 1000M<br>5V/2A |  |
| Software            | 1 Fower Input                                                                             | JV/ZM,         |  |
| OS                  | Assistant A. A.                                                                           |                |  |
|                     | Android™ 4.4                                                                              |                |  |
| Video               | MKV,WMV/VC-1 SP/MP/AP,MPG,MPEG,dat,avi,mov,iso,mp4,rm,H.265,realVideo 8/9/10, up to 2160P |                |  |
| Audio               | MP3,AAC,WMA,RM,FLAC,OGG                                                                   |                |  |
| Picture             | jpg, JPEG, MJPEG, PNG                                                                     |                |  |
| Adobe™ Flash        | Adobe™ Flash 10.1 support or above                                                        |                |  |
| Support language    | Chinese, English, Germany, Japanese, Korea etc. 24 languages                              |                |  |
| DLNA™               | Pushed the video, audio, pictures from phone or network to TV                             |                |  |
| GoogleTV Remote     | Through wi-fi network to realize control the product                                      |                |  |
| LAN                 | Through the LAN, can check other devices to share information                             |                |  |
| 3D moive            | Support 3D movie                                                                          |                |  |
| Motivator air-mouse | Support the body feeling game, such as playing tennis, paper planes, shooting, etc        |                |  |
| Appliactions        |                                                                                           |                |  |
| Online              | Browse all video websites, support Netflix, Hulu, Flixster, Youtube etc                   |                |  |
| Apps                | Apps download freely form android market amazon appstore etc                              |                |  |
| Medium              | Local Media playback, support HDD, U disck, SD card                                       |                |  |
| Talk online         | Support SKYPE video call, MSN, Facebook, Twitter, QQ etc                                  |                |  |
| Others              | Support wifi hotpiont ,could be as a wireless router                                      |                |  |
|                     | Support XBMC, Email, office suit etc                                                      |                |  |