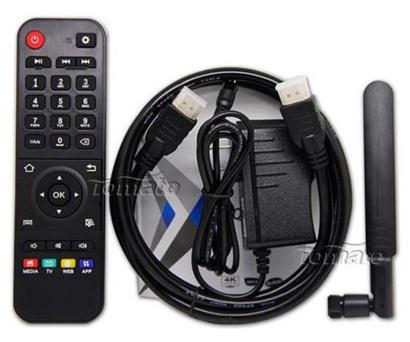

## What's in the box?

1\*Quad Core TV Box 1\*HDMI Cable 1\*Remote Control 1\*Power Adapte 1\*User Manual 1\*External antenna