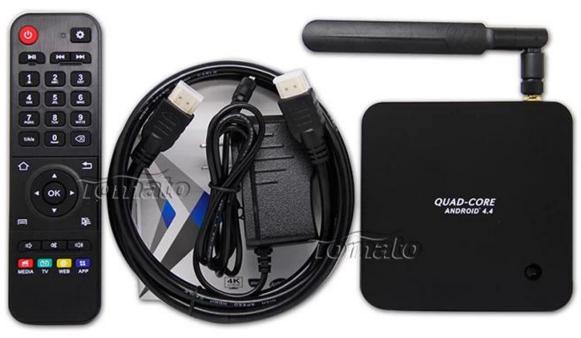

## What's in the box?

1\*Quad Core TV Box 1\*HDMI Cable 1\*Remote Control 1\*Power Adapte 1\*User Manual 1\*External antenna