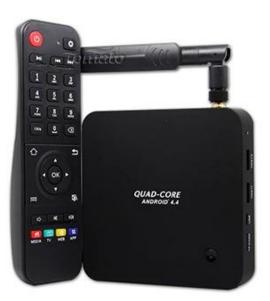

## What's in the box?

1\*Quad Core TV Box 1\*HDMI Cable 1\*Remote Control 1\*Power Adapte 1\*User Manual 1\*External antenna