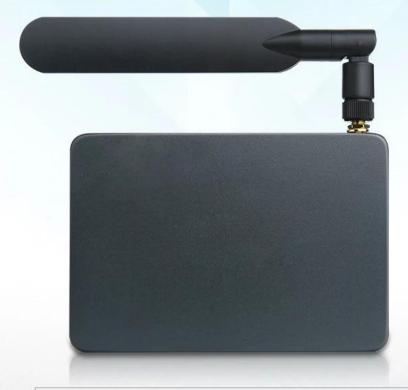

# Realtek RTD1295 SoC DDR4 2GB eMMC 16GB HD SATA 3.0 USB3.0 Android TV Box

Moudle Space Aluminium

> 1\*HD output 4K\*2K UHD Output, HD 2.0a

HD input (HD1.4a~HD2.2a) ,Support HDCP Key with 1.4 or 2.2 version 1\*HD input

1\*AV OUT Composite video and audio output

2\*USB 1\* USB 2.0, 1\*USB 3.0 1\*OPTICAL Digital Audio output

I/O 1\*SATA SATA 3.0

> 1\*RJ45 Ethernet 10/100/1000Mbps 1\*TF CARD Support 4GB~64GB

1\*Attenna 5dB extenal atenna, Powerful

Periheral Compatiblity USB Touch-Screens; Camera; Bluetooth™ Earphone or Other Bluetooth™ Device, etc.