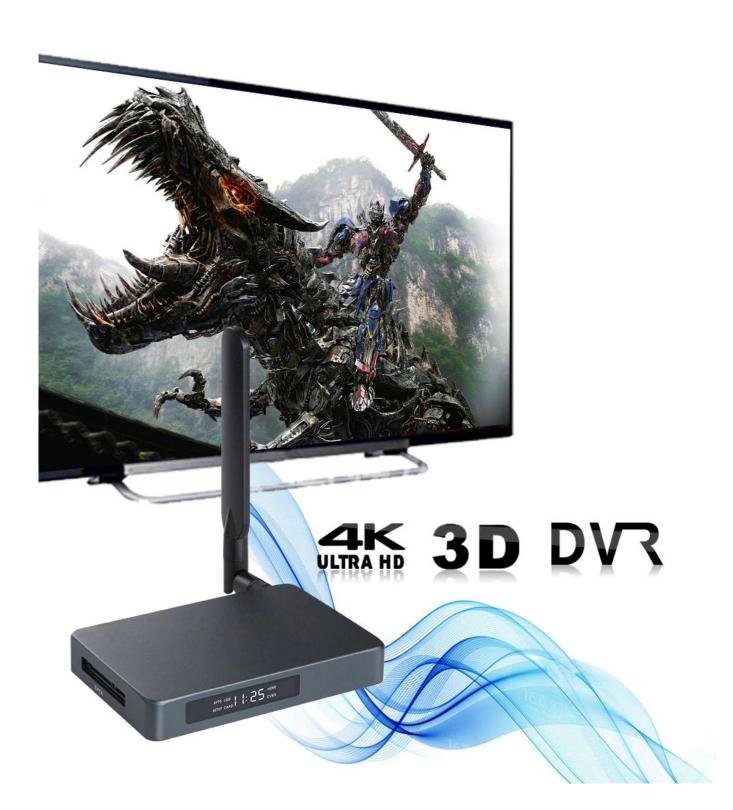

#### 5. 4K Ultra HD and HDR Support:

Immerse yourself in stunning visuals with 4K Ultra HD resolution and HDR support. Enjoy vibrant colors, sharp details, and lifelike images for a cinematic viewing experience.