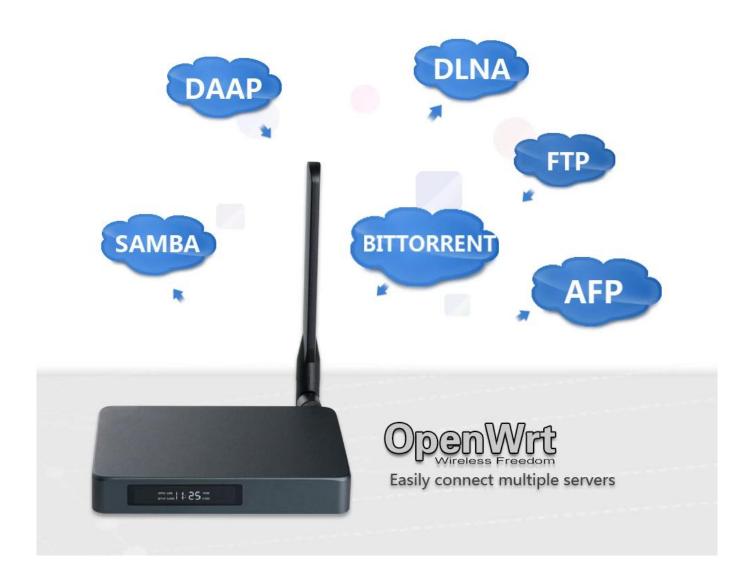

Support Email, office suit etc.

Others Support DLNA function

Support 2.4G wireless mouse/keyboard

4K ULTRA HD **3D** 

SATA 3.0 1

4Core 64Bit

Video Input

DVR