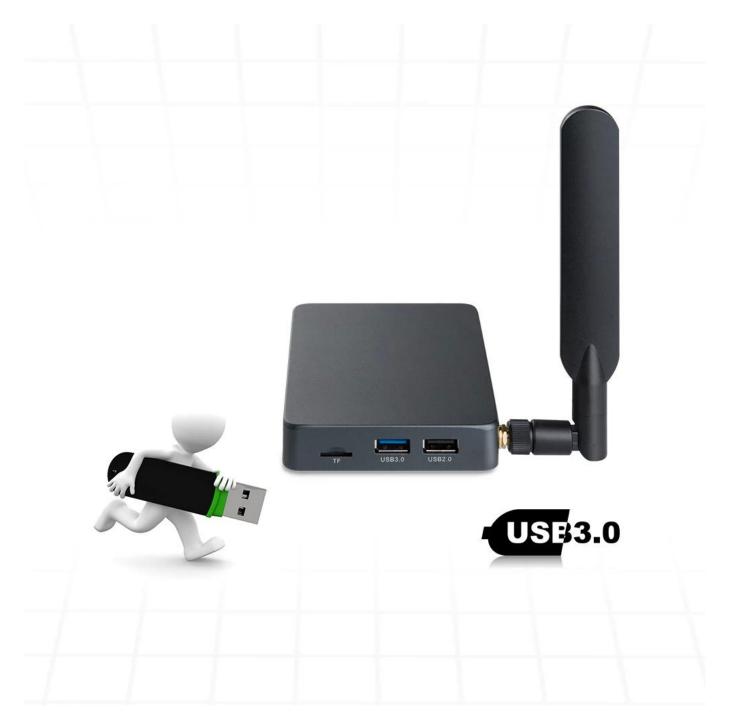

## 3. HD SATA 3.0 and USB3.0 Connectivity:

Connect external devices easily with HD SATA 3.0 and USB3.0 ports. Transfer files at high speeds and enjoy enhanced connectivity options for a versatile entertainment setup.