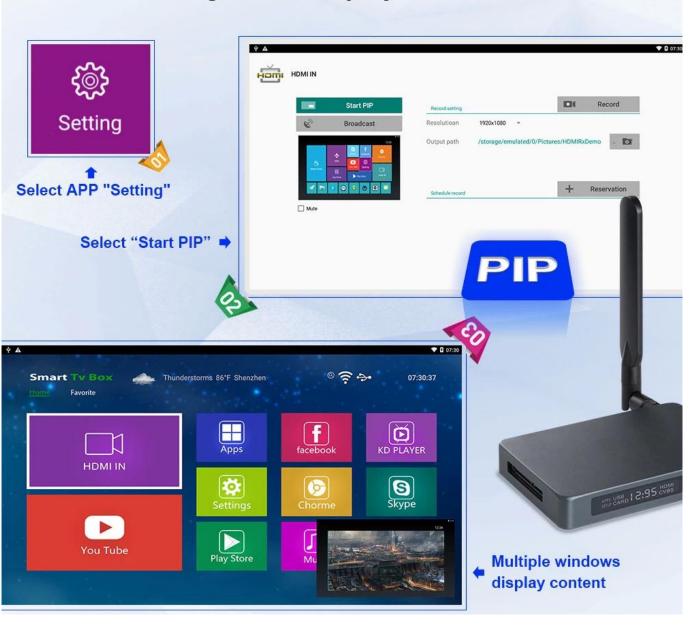

# Selecting a Sub Display in PIP Mode

Bluetooth 4.0 makes it easy to connect your keyboard, mouse, game console, and more

MUS COS. 1 1: 25 000

Discover the ultimate entertainment experience with the Realtek RTD1295 SoC DDR4 2GB eMMC16GB HD SATA 3.0 USB3.0 Android TV Box. Loaded with advanced features and cutting-edge technology, this device takes your TV viewing to new heights.