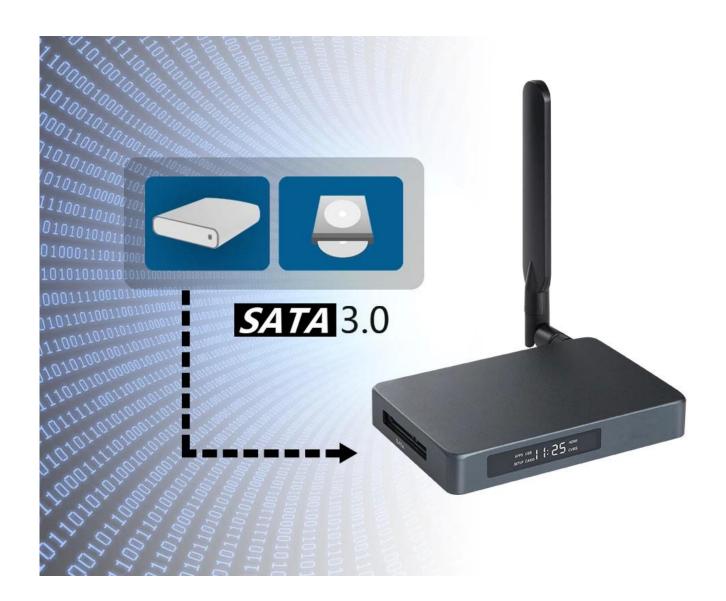

I/O 1\*SATA SATA 3.0

> 1\*RJ45 Ethernet 10/100/1000Mbps 1\*TF CARD Support 4GB~64GB

1\*Attenna 5dB extenal atenna, Powerful

Periheral Compatiblity USB Touch-Screens; Camera; Bluetooth™ Earphone or Other Bluetooth™ Device, etc.