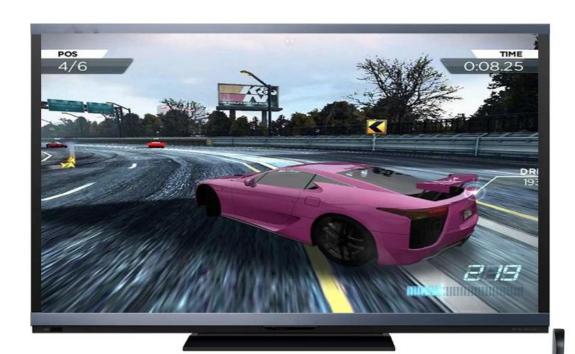

#### 5. 4K Ultra HD and HDR Support:

Immerse yourself in stunning visuals with 4K Ultra HD resolution and HDR support. Enjoy vibrant colors, sharp details, and lifelike images for a cinematic viewing experience.

### 8. Gaming Capabilities:

Transform your TV into a gaming console with access to a wide range of gaming apps. Enjoy casual gaming or immerse yourself in high-definition gaming experiences.