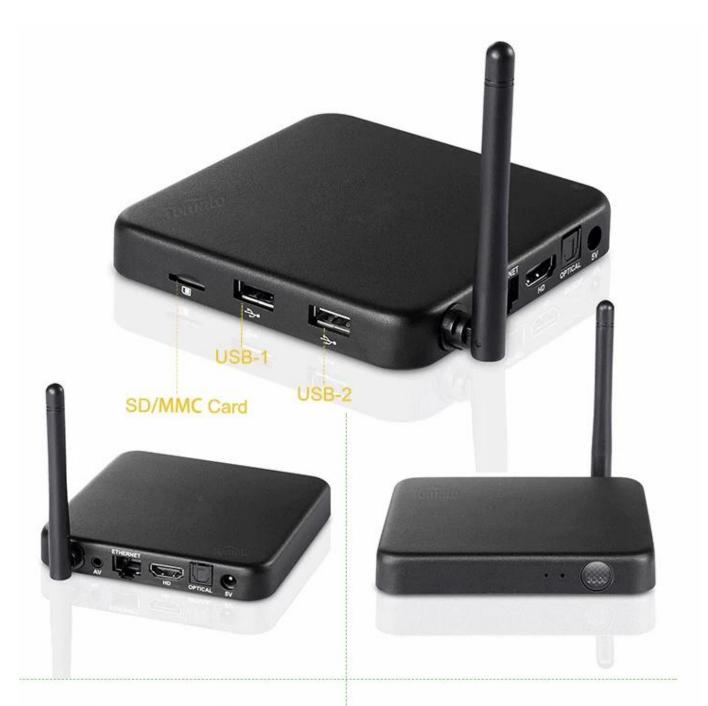

## What's in the box?

- 1 \*Android TV Box
- 1 \* HDMI Cable
- 1 \* Remote Control
- 1 \* Power Adapter
- 1 \* User Manual