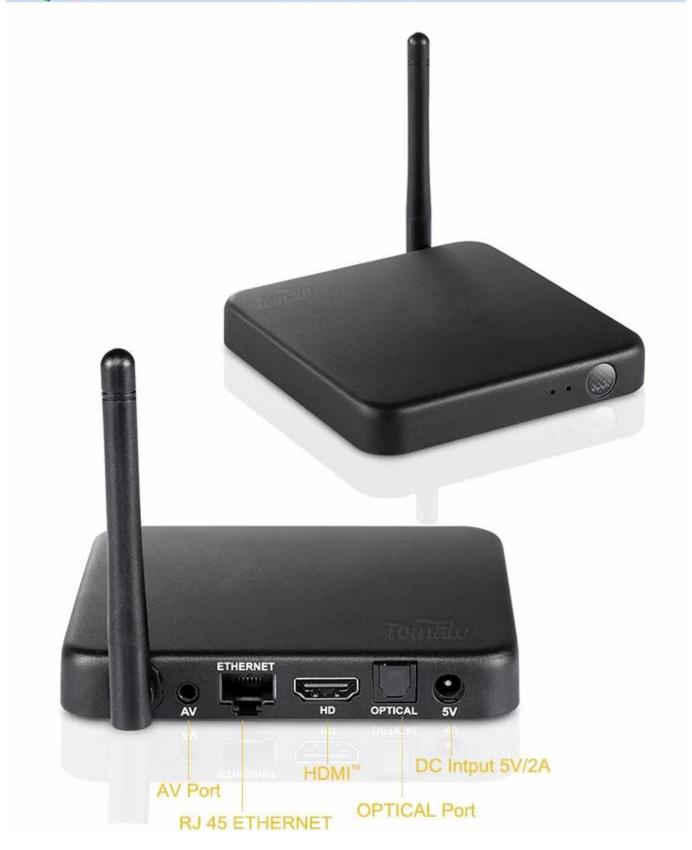

## What's in the box?

- 1 \*Android TV Box
- 1 \* HDMI Cable
- 1 \* Remote Control
- 1 \* Power Adapter
- 1 \* User Manual