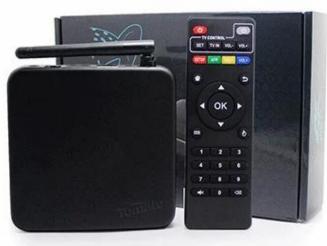

## What's in the box?

- 1 \*Android TV Box
- 1 \* HDMI Cable
- 1 \* Remote Control
- 1 \* Power Adapter
- 1 \* User Manual

**User-Friendly Interface** Navigate through content effortlessly with the user-friendly interface of our TV Box. Whether using the included remote control or mobile app, enjoy intuitive navigation, easy access to features, and personalized settings for a customized viewing experience.