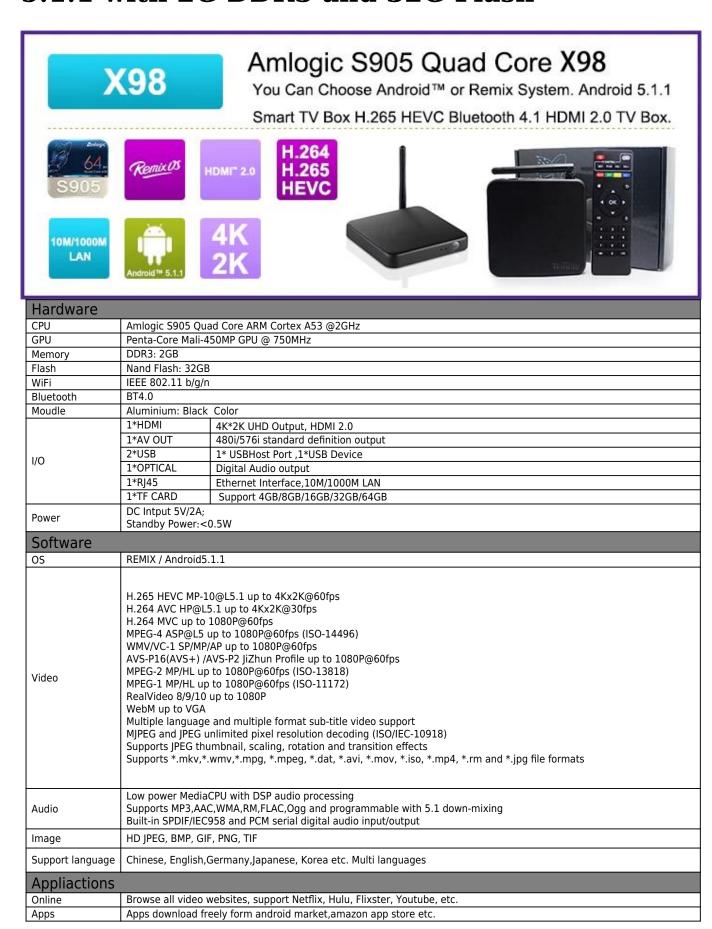

## S905 TV Box Support Remix and Android 5.1.1 with 2G DDR3 and 32G Flash

| Medium      | Local Media playback,Support HDD, U Disck,SD/MMC Card . |
|-------------|---------------------------------------------------------|
| Talk online | Support SKYPE video call,MSN, facebook,twitter,QQ etc   |
| Others      | Support Email, office suit etc. Support DLNA function   |
|             | Support 2.4G wireless mouse/keyboard                    |