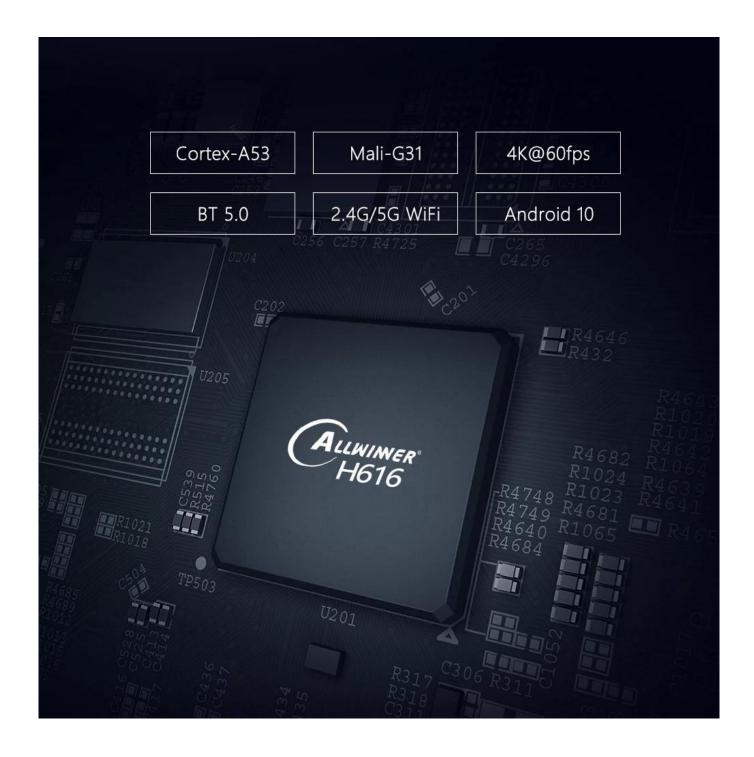

## **Set Top Box Allwinner H616 Quad Core Android 10 TV Box**

Specifications

Model No.

CPU Allwinner H616 Quad Core ARM Cortex A53

GPU G31 OPenGL3.2 RAM DDR3: 4GB

eMMC: 32GB(Option:64GB) Internal Storage

Android 10.0 OS WiFi IEEE 802.11 b/g/n/ac

Featuring the powerful Allwinner H616 Quad Core processor, our TV Box offers lightning-fast performance for seamless streaming, gaming, and multitasking. Whether you're watching movies, playing games, or browsing the web, you'll enjoy smooth and responsive performance every time.

With support for 4K resolution and HDR technology, our TV Box ensures that you get the best possible picture quality for your viewing pleasure. Whether you're streaming content from popular apps like Netflix and Hulu or watching your own media files, you'll enjoy crisp, clear visuals with vibrant colors and rich contrast.

The latest Android 10 operating system provides a user-friendly interface and access to a wide range of apps and games via the Google Play Store. With features like voice search and personalized recommendations, you can easily find and discover new content to enjoy.

Connectivity options include HDMI, USB, and Ethernet ports, allowing you to easily connect your TV Box to your TV, sound system, and home network. Plus, with built-in Wi-Fi and Bluetooth support, you can stream content wirelessly from your mobile devices and connect Bluetooth accessories like keyboards and game controllers.