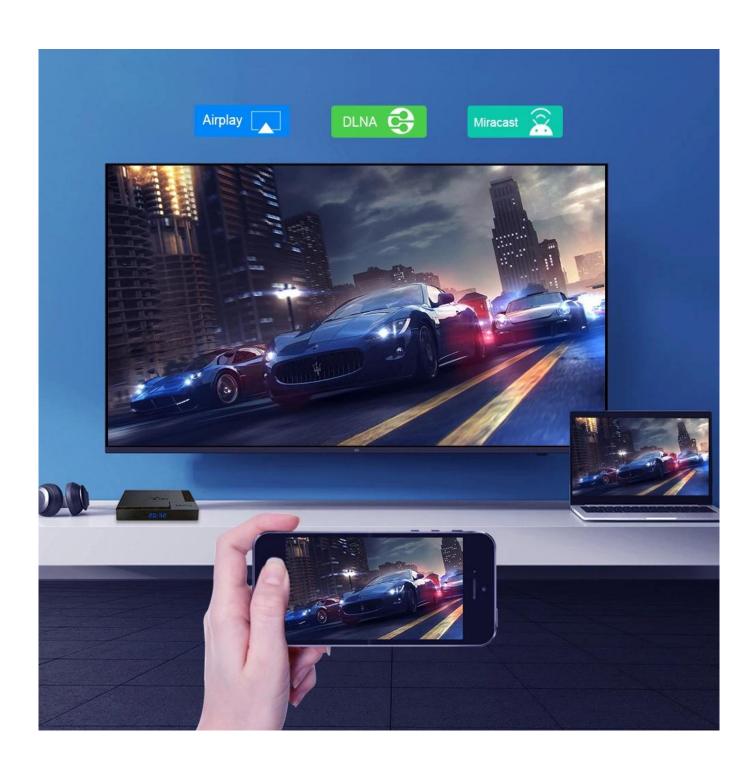

Connectivity options include HDMI, USB, and Ethernet ports, allowing you to easily connect your TV Box to your TV, sound system, and home network. Plus, with built-in Wi-Fi and Bluetooth support, you can stream content wirelessly from your mobile devices and connect Bluetooth accessories like keyboards and game controllers.