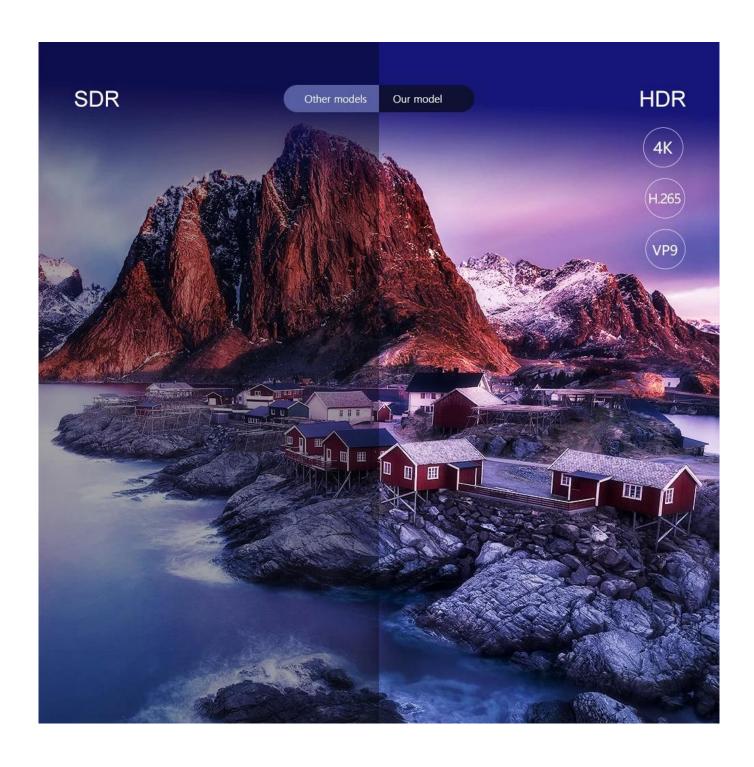

## **4K ULTRA HD**

Discover a new level of entertainment with our Allwinner H616 Quad Core Android 10 TV Box. Engineered to deliver superior performance and versatility, this device brings your favorite content to life in stunning detail and clarity.

With support for 4K resolution and HDR technology, our TV Box ensures that you get the best possible picture quality for your viewing pleasure. Whether you're streaming content from popular apps like Netflix and Hulu or watching your own media files, you'll enjoy crisp, clear visuals with vibrant colors and rich contrast.