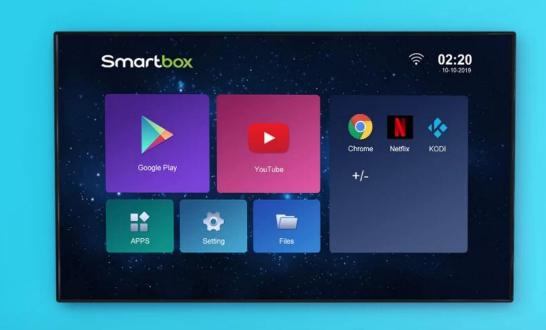

The latest Android 10 operating system provides a user-friendly interface and access to a wide range of apps and games via the Google Play Store. With features like voice search and personalized recommendations, you can easily find and discover new content to enjoy.

Connectivity options include HDMI, USB, and Ethernet ports, allowing you to easily connect your TV Box to your TV, sound system, and home network. Plus, with built-in Wi-Fi and Bluetooth support, you can stream content wirelessly from your mobile devices and connect Bluetooth accessories like keyboards and game controllers.

Setting up our TV Box is quick and easy. Simply connect it to your TV, power it on, and follow the on-screen instructions to complete the setup process. With its compact and sleek design, our TV Box seamlessly blends into any home entertainment setup, while its intuitive remote control makes navigation a breeze.