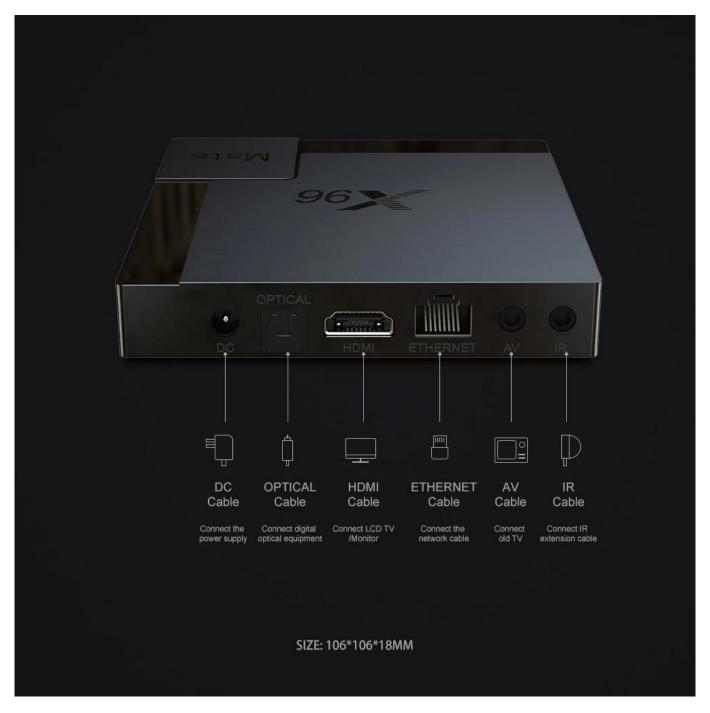

I/O

1\*HDMI 4K\*2K UHD Output, HDMI 2.0A 1\*AV OUT 480i/576i standard definition output

2\*USB 1\*USB 2.0 1\*USB 3.0

1\*IR Reciver Remote Reciver Connect 1\*RJ45 Ethernet Interface 1\*TF CARD

Support 4GB/8GB/16GB/32GB/64GB Power DC 5V/2A; LED indicator. Working: blue

Connectivity options include HDMI, USB, and Ethernet ports, allowing you to easily connect your TV Box to your TV, sound system, and home network. Plus, with built-in Wi-Fi and Bluetooth support, you can stream content wirelessly from your mobile devices and connect Bluetooth accessories like keyboards and game controllers.