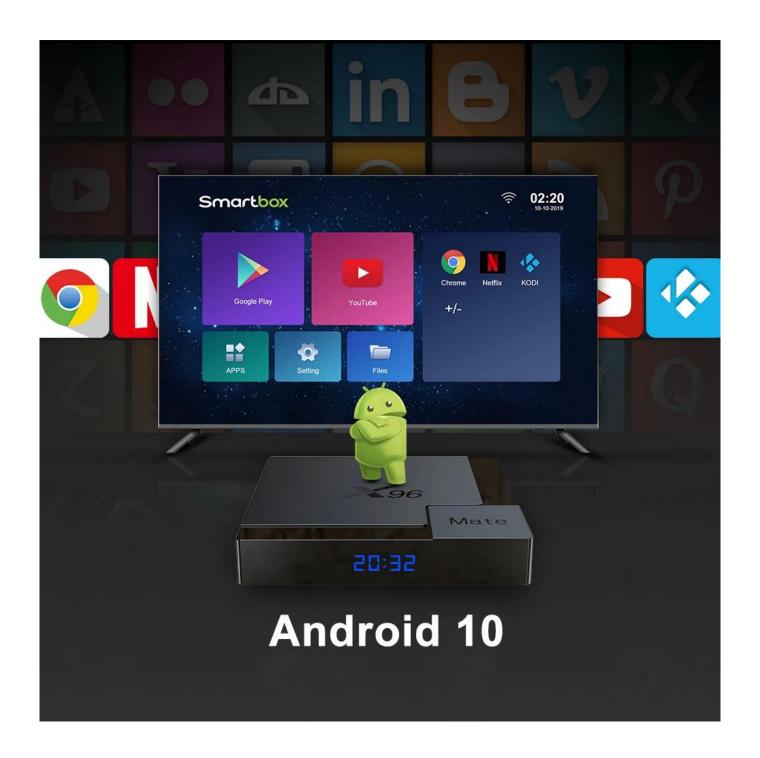

The latest Android 10 operating system provides a user-friendly interface and access to a wide range of apps and games via the Google Play Store. With features like voice search and personalized recommendations, you can easily find and discover new content to enjoy.

Setting up our TV Box is quick and easy. Simply connect it to your TV, power it on, and follow the on-screen instructions to complete the setup process. With its compact and sleek design, our TV Box seamlessly blends into any home entertainment setup, while its intuitive remote control makes navigation a breeze.