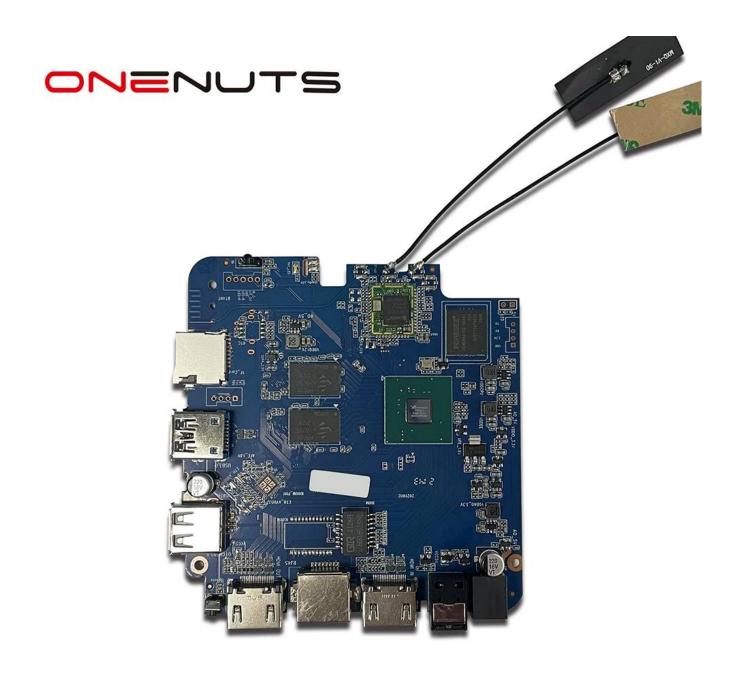

# Smart TV Box HDMI Input, Best TV Box HDMI Input

Specifications

Model No. Amlogic T962E2 Smart TV Box HDMI Input

CPU Amlogic T962E2 Quad-Core ARM Cortex-A55 up to 2.0GHz

GPU ARM Mali-G31 MP2 GPU RAM DDR4: 2GB/4GB Memory 16G/32GB eMMC Flash os Android 8.1/9.0/ATV

DRM Widevine (Verimatrix/Playready optional)

I/O

HDMI 1\*HDMI IN

1\*HDMI OUT (HDMI 2.1)

Optical Output 1\* Optical Support Optical Output

1\*High speed USB 2.0,

1\*USB3.0, Support USB Flash Drive and USB HDD

1\*IR Port Internal Infrared Receiver

1 \* RJ45 wire Ethernet connection RI45

1 \*TF card slot TF CARD Output: DC 5V/2A Power Input: AC100-240V 50/60Hz

Power on: Blue; Standby: Red Built in RTC, Built in USB device