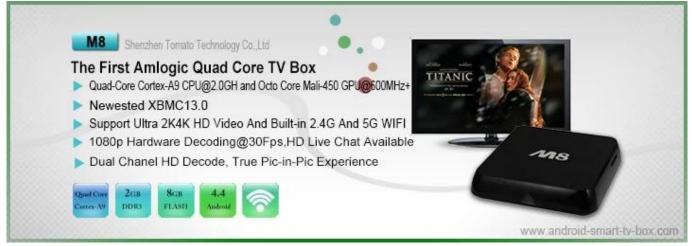

## Smart tv box M8 S802 Android 4.4 quad core TV Box fully loaded XBMC

| Hardware Specificat             | tions                                                                                                  |  |  |  |  |
|---------------------------------|--------------------------------------------------------------------------------------------------------|--|--|--|--|
| CPU                             | Amlogic S802 Quad Core Cortex A9r4 2GHz                                                                |  |  |  |  |
| GPU                             | Octo-Core Mali <sup>™</sup> -450MP GPU                                                                 |  |  |  |  |
| FLASH                           | 8GB NAND FLASH                                                                                         |  |  |  |  |
| RAM                             | 2GB DDR3                                                                                               |  |  |  |  |
| Power Supply Speci              | fications                                                                                              |  |  |  |  |
| Power Supply                    | DC 5V/2A                                                                                               |  |  |  |  |
| Power Indicator (LED)           | ower Indicator (LED) Power ON :blue; Standby :Red                                                      |  |  |  |  |
| Main Features                   |                                                                                                        |  |  |  |  |
| OS                              | Google Android™ 4.4 KitKat                                                                             |  |  |  |  |
| 3D                              | 3D-HD 1080Px2                                                                                          |  |  |  |  |
| Bluetooth™                      | Support                                                                                                |  |  |  |  |
| Support Decoder                 | HD MPEG1/2/4,H.264, HDAVC/VC-1,RM/RMVB,Xvid/DivX3/4/5/6 ,                                              |  |  |  |  |
| Format<br>Support Media         | RealVideo8/9/10                                                                                        |  |  |  |  |
| Format                          | Avi/Rm/Rmvb/Ts/Vob/Mkv/Mov/ISO/Wmv/Asf/Flv/Dat/Mpg/Mpeg                                                |  |  |  |  |
| Support Music Format            | MP3/WMA/AAC/WAV/OGG/AC3/DDP/TrueHD/DTS/DTS/HD/FLAC/APE                                                 |  |  |  |  |
| Support Photo Format            | HD JPEG/BMP/GIF/PNG/TIFF                                                                               |  |  |  |  |
| USB Host                        | 2 High Speed USB 2.0,Support U DISK And USB HDD                                                        |  |  |  |  |
| Card Reader                     | SD/SDHC/MMC Cards                                                                                      |  |  |  |  |
| HDD File System                 | FAT16/FAT32/NTFS                                                                                       |  |  |  |  |
| Support Subtitle                | SRT/SMI/SUB/SSA/IDX+USB                                                                                |  |  |  |  |
| High Difinition Video<br>Output | Support All Standard SD/HD/4K2K Ultra HD Decoding And Output                                           |  |  |  |  |
| OSD Type Of<br>Languages        | English/French/German/Spanish/Italian etc Multilateral Languages                                       |  |  |  |  |
| LAN                             | Ethernet:10/100M, Standard RJ-45                                                                       |  |  |  |  |
| Wireless                        | Support Dual Band Wi-Fi™ (2.4GHz/5GHz)                                                                 |  |  |  |  |
| Mouse/Keyboard                  | Support Mouse And Keyboard Via USB;Support 2.4GHz Vireless Mouse<br>And Keyboard Via 2.4GHz USB Dongle |  |  |  |  |
| HDMI™                           | HDMI™ 1.4B                                                                                             |  |  |  |  |
| AV                              | Support                                                                                                |  |  |  |  |
| Optical                         | Support                                                                                                |  |  |  |  |
| 3G                              | Support                                                                                                |  |  |  |  |
| SPDIF/IEC958                    | Optical                                                                                                |  |  |  |  |
| IPTV And OTT                    | Support Many Kinds of IPTV And OTT Programmes                                                          |  |  |  |  |
| Software Specificati            | ons                                                                                                    |  |  |  |  |
|                                 |                                                                                                        |  |  |  |  |

| Network Function | Miracast,XBMC,Airplay,Skype Chatting,Picasa,Youtube,Flicker,Facebook,<br>Online Movies,etc         |
|------------------|----------------------------------------------------------------------------------------------------|
| Other Feature    | Free Internet Searching,Thousands of Android <sup>™</sup> Applications,<br>Many Kinds of Games,etc |

Features:

Smart tv box is the first UHD 4K X2K media player with decoding video AC3 and DTS, which is an innovative multimedia center with an Android based operating System that allows you to play and view content without paying for cable or any monthly subscriptions. Just plug it in and discover a whole world of live TV,TV shows, sporting events, photos, music and more.