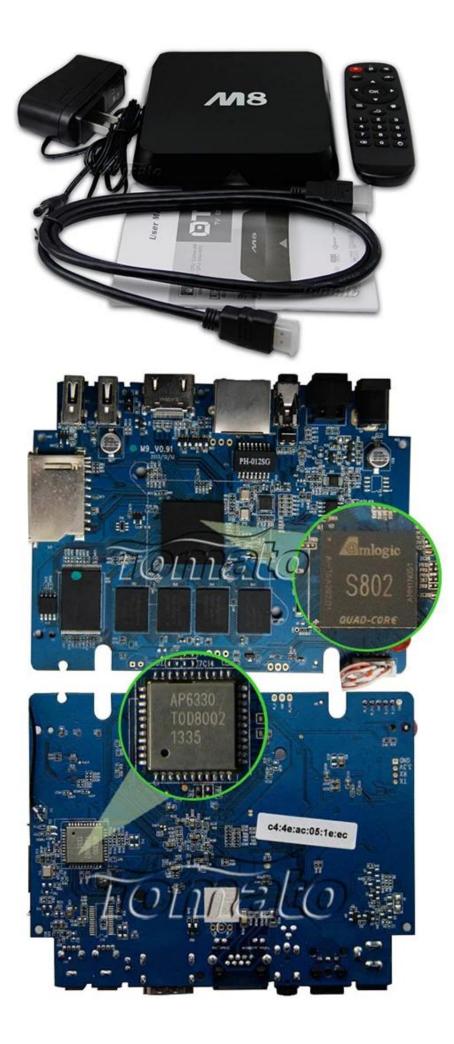

## Smart tv box M8 S802 Android 4.4 quad core TV Box fully loaded XBMC

| Hardware Specificat             | tions                                                                                                  |  |  |  |  |
|---------------------------------|--------------------------------------------------------------------------------------------------------|--|--|--|--|
| CPU                             | Amlogic S802 Quad Core Cortex A9r4 2GHz                                                                |  |  |  |  |
| GPU                             | Octo-Core Mali <sup>™</sup> -450MP GPU                                                                 |  |  |  |  |
| FLASH                           | 8GB NAND FLASH                                                                                         |  |  |  |  |
| RAM                             | 2GB DDR3                                                                                               |  |  |  |  |
| Power Supply Speci              | fications                                                                                              |  |  |  |  |
| Power Supply                    | DC 5V/2A                                                                                               |  |  |  |  |
| Power Indicator (LED)           | ower Indicator (LED) Power ON :blue; Standby :Red                                                      |  |  |  |  |
| Main Features                   |                                                                                                        |  |  |  |  |
| OS                              | Google Android™ 4.4 KitKat                                                                             |  |  |  |  |
| 3D                              | 3D-HD 1080Px2                                                                                          |  |  |  |  |
| Bluetooth™                      | Support                                                                                                |  |  |  |  |
| Support Decoder                 | HD MPEG1/2/4,H.264, HDAVC/VC-1,RM/RMVB,Xvid/DivX3/4/5/6 ,                                              |  |  |  |  |
| Format<br>Support Media         | RealVideo8/9/10                                                                                        |  |  |  |  |
| Format                          | Avi/Rm/Rmvb/Ts/Vob/Mkv/Mov/ISO/Wmv/Asf/Flv/Dat/Mpg/Mpeg                                                |  |  |  |  |
| Support Music Format            | MP3/WMA/AAC/WAV/OGG/AC3/DDP/TrueHD/DTS/DTS/HD/FLAC/APE                                                 |  |  |  |  |
| Support Photo Format            | HD JPEG/BMP/GIF/PNG/TIFF                                                                               |  |  |  |  |
| USB Host                        | 2 High Speed USB 2.0,Support U DISK And USB HDD                                                        |  |  |  |  |
| Card Reader                     | SD/SDHC/MMC Cards                                                                                      |  |  |  |  |
| HDD File System                 | FAT16/FAT32/NTFS                                                                                       |  |  |  |  |
| Support Subtitle                | SRT/SMI/SUB/SSA/IDX+USB                                                                                |  |  |  |  |
| High Difinition Video<br>Output | Support All Standard SD/HD/4K2K Ultra HD Decoding And Output                                           |  |  |  |  |
| OSD Type Of<br>Languages        | English/French/German/Spanish/Italian etc Multilateral Languages                                       |  |  |  |  |
| LAN                             | Ethernet:10/100M, Standard RJ-45                                                                       |  |  |  |  |
| Wireless                        | Support Dual Band Wi-Fi™ (2.4GHz/5GHz)                                                                 |  |  |  |  |
| Mouse/Keyboard                  | Support Mouse And Keyboard Via USB;Support 2.4GHz Vireless Mouse<br>And Keyboard Via 2.4GHz USB Dongle |  |  |  |  |
| HDMI™                           | HDMI™ 1.4B                                                                                             |  |  |  |  |
| AV                              | Support                                                                                                |  |  |  |  |
| Optical                         | Support                                                                                                |  |  |  |  |
| 3G                              | Support                                                                                                |  |  |  |  |
| SPDIF/IEC958                    | Optical                                                                                                |  |  |  |  |
| IPTV And OTT                    | Support Many Kinds of IPTV And OTT Programmes                                                          |  |  |  |  |
| Software Specificati            | ons                                                                                                    |  |  |  |  |
|                                 |                                                                                                        |  |  |  |  |