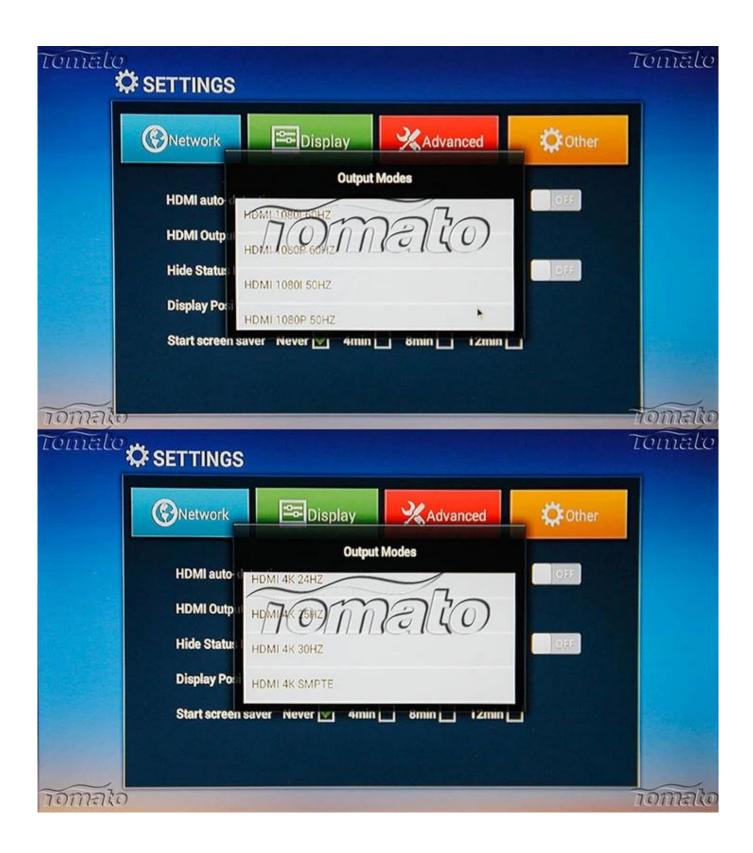

|  |  |  |  |

| Network Function | Miracast,XBMC,Airplay,Skype Chatting,Picasa,Youtube,Flicker,Facebook,<br>Online Movies,etc         |
|------------------|----------------------------------------------------------------------------------------------------|
| Other Feature    | Free Internet Searching,Thousands of Android <sup>™</sup> Applications,<br>Many Kinds of Games,etc |

Features:

Smart tv box is the first UHD 4K X2K media player with decoding video AC3 and DTS, which is an innovative multimedia center with an Android based operating System that allows you to play and view content without paying for cable or any monthly subscriptions. Just plug it in and discover a whole world of live TV,TV shows, sporting events, photos, music and more.









| tomato                                                                                                                                                                   | Details                                                                                              | Tomato                                                                                                                                                           |
|--------------------------------------------------------------------------------------------------------------------------------------------------------------------------|------------------------------------------------------------------------------------------------------|------------------------------------------------------------------------------------