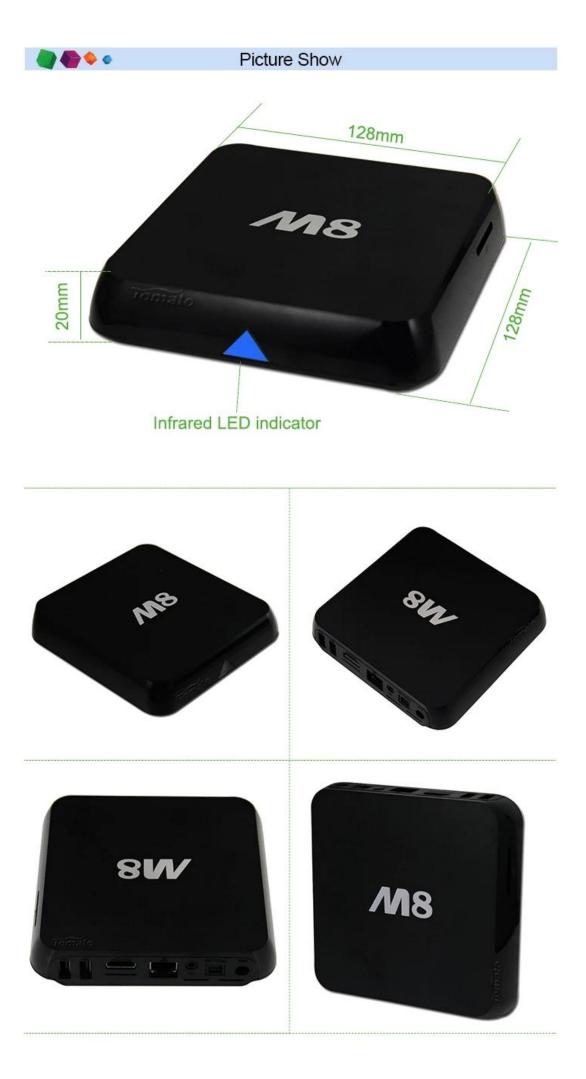

## Smart tv box M8 S802 Android 4.4 quad core TV Box fully loaded XBMC

| Hardware Specificat             | tions                                                                                                  |  |  |  |  |
|---------------------------------|--------------------------------------------------------------------------------------------------------|--|--|--|--|
| CPU                             | Amlogic S802 Quad Core Cortex A9r4 2GHz                                                                |  |  |  |  |
| GPU                             | Octo-Core Mali <sup>™</sup> -450MP GPU                                                                 |  |  |  |  |
| FLASH                           | 8GB NAND FLASH                                                                                         |  |  |  |  |
| RAM                             | 2GB DDR3                                                                                               |  |  |  |  |
| Power Supply Speci              | fications                                                                                              |  |  |  |  |
| Power Supply                    | DC 5V/2A                                                                                               |  |  |  |  |
| Power Indicator (LED)           | ower Indicator (LED) Power ON :blue; Standby :Red                                                      |  |  |  |  |
| Main Features                   |                                                                                                        |  |  |  |  |
| OS                              | Google Android™ 4.4 KitKat                                                                             |  |  |  |  |
| 3D                              | 3D-HD 1080Px2                                                                                          |  |  |  |  |
| Bluetooth™                      | Support                                                                                                |  |  |  |  |
| Support Decoder                 | HD MPEG1/2/4,H.264, HDAVC/VC-1,RM/RMVB,Xvid/DivX3/4/5/6 ,                                              |  |  |  |  |
| Format<br>Support Media         | RealVideo8/9/10                                                                                        |  |  |  |  |
| Format                          | Avi/Rm/Rmvb/Ts/Vob/Mkv/Mov/ISO/Wmv/Asf/Flv/Dat/Mpg/Mpeg                                                |  |  |  |  |
| Support Music Format            | MP3/WMA/AAC/WAV/OGG/AC3/DDP/TrueHD/DTS/DTS/HD/FLAC/APE                                                 |  |  |  |  |
| Support Photo Format            | HD JPEG/BMP/GIF/PNG/TIFF                                                                               |  |  |  |  |
| USB Host                        | 2 High Speed USB 2.0,Support U DISK And USB HDD                                                        |  |  |  |  |
| Card Reader                     | SD/SDHC/MMC Cards                                                                                      |  |  |  |  |
| HDD File System                 | FAT16/FAT32/NTFS                                                                                       |  |  |  |  |
| Support Subtitle                | SRT/SMI/SUB/SSA/IDX+USB                                                                                |  |  |  |  |
| High Difinition Video<br>Output | Support All Standard SD/HD/4K2K Ultra HD Decoding And Output                                           |  |  |  |  |
| OSD Type Of<br>Languages        | English/French/German/Spanish/Italian etc Multilateral Languages                                       |  |  |  |  |
| LAN                             | Ethernet:10/100M, Standard RJ-45                                                                       |  |  |  |  |
| Wireless                        | Support Dual Band Wi-Fi™ (2.4GHz/5GHz)                                                                 |  |  |  |  |
| Mouse/Keyboard                  | Support Mouse And Keyboard Via USB;Support 2.4GHz Vireless Mouse<br>And Keyboard Via 2.4GHz USB Dongle |  |  |  |  |
| HDMI™                           | HDMI™ 1.4B                                                                                             |  |  |  |  |
| AV                              | Support                                                                                                |  |  |  |  |
| Optical                         | Support                                                                                                |  |  |  |  |
| 3G                              | Support                                                                                                |  |  |  |  |
| SPDIF/IEC958                    | Optical                                                                                                |  |  |  |  |
| IPTV And OTT                    | Support Many Kinds of IPTV And OTT Programmes                                                          |  |  |  |  |
| Software Specificati            | ons                                                                                                    |  |  |  |  |
|                                 |                                                                                                        |  |  |  |  |