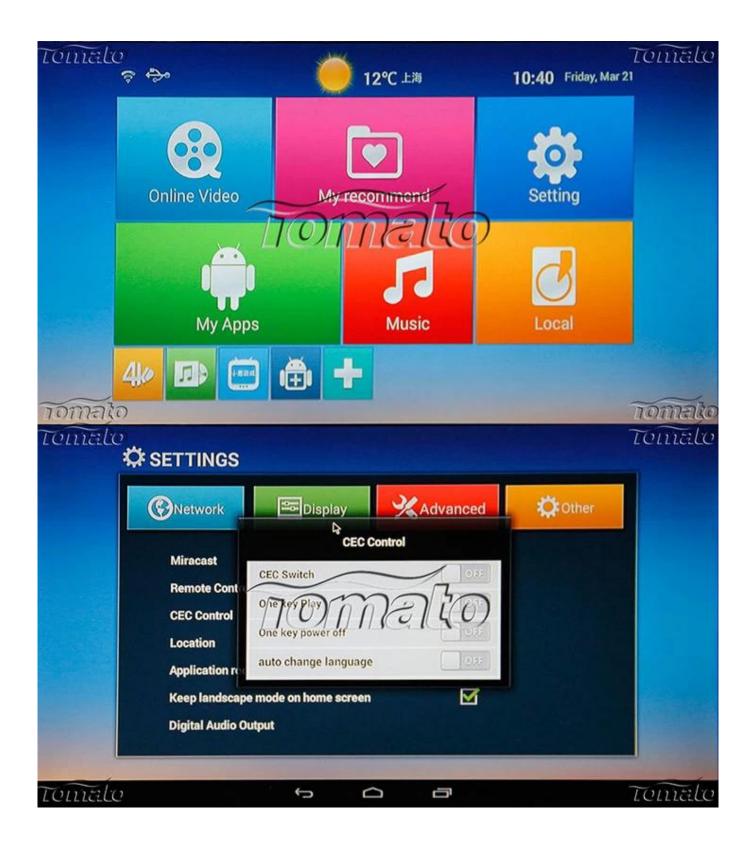

| Network Function | Miracast,XBMC,Airplay,Skype Chatting,Picasa,Youtube,Flicker,Facebook,<br>Online Movies,etc         |
|------------------|----------------------------------------------------------------------------------------------------|
| Other Feature    | Free Internet Searching,Thousands of Android <sup>™</sup> Applications,<br>Many Kinds of Games,etc |

Features:

Smart tv box is the first UHD 4K X2K media player with decoding video AC3 and DTS, which is an innovative multimedia center with an Android based operating System that allows you to play and view content without paying for cable or any monthly subscriptions. Just plug it in and discover a whole world of live TV,TV shows, sporting events, photos, music and more.