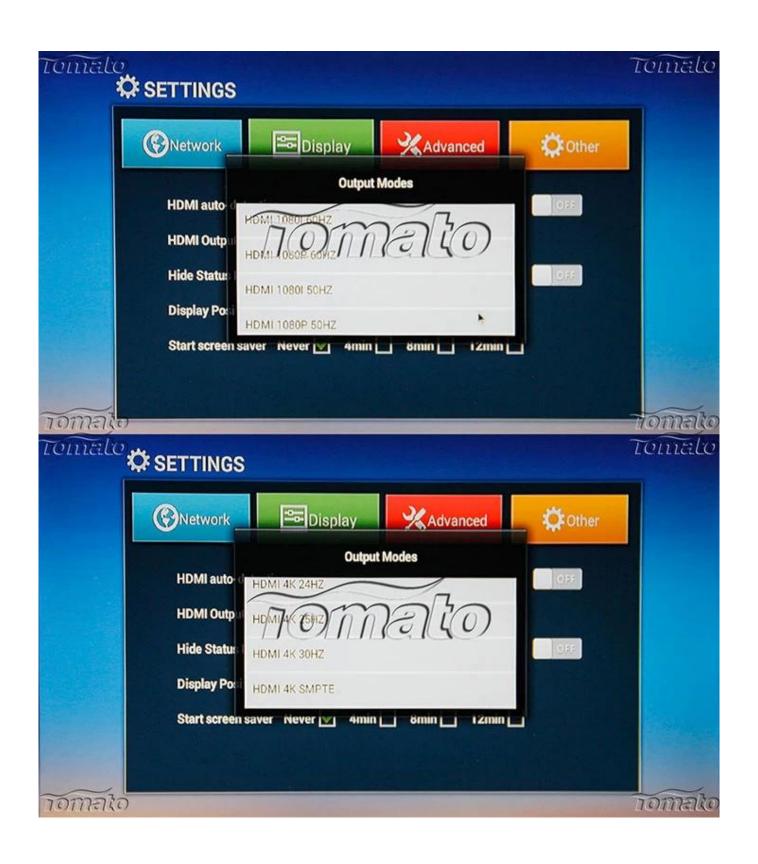

**USB Host** 2 High Speed USB 2.0, Support U DISK And USB HDD

Card Reader SD/SDHC/MMC Cards **HDD File System** FAT16/FAT32/NTFS

Support Subtitle SRT/SMI/SUB/SSA/IDX+USB

High Difinition Video

Output OSD Type Of Support All Standard SD/HD/4K2K Ultra HD Decoding And Output