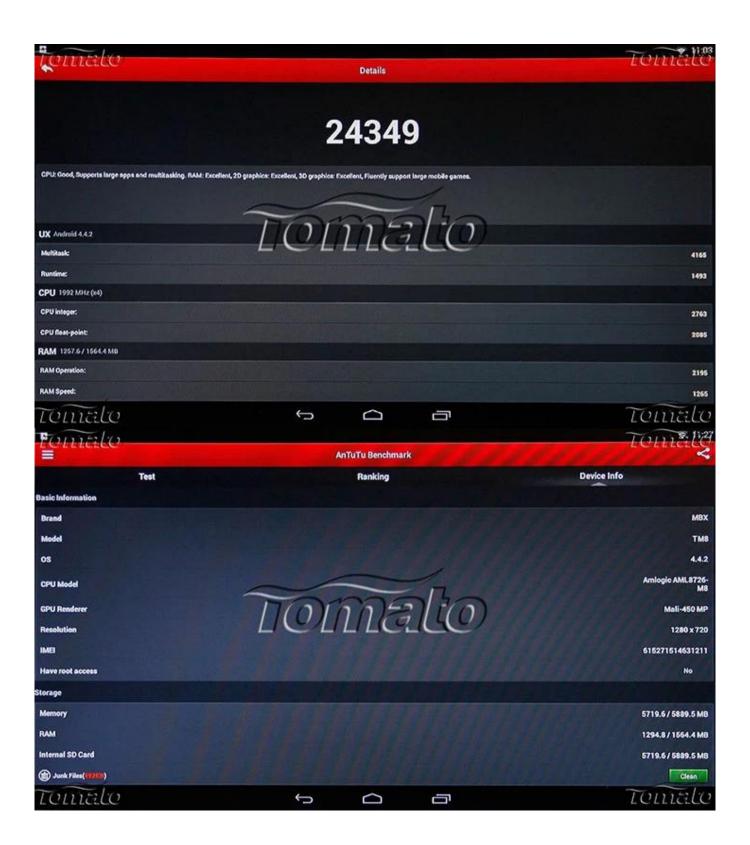

## Hardware Specifications

CPU Amlogic S802 Quad Core Cortex A9r4 2GHz

**GPU** Octo-Core Mali™-450MP GPU

**8GB NAND FLASH FLASH** RAM 2GB DDR3