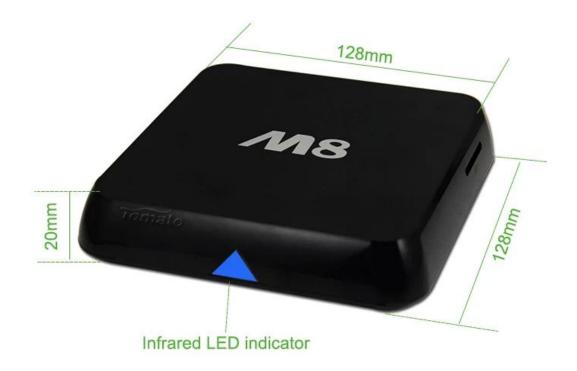

2/NTFS

Support Subtitle SRT/SMI/SUB/SSA/IDX+USB

High Difinition Video

Output OSD Type Of Support All Standard SD/HD/4K2K Ultra HD Decoding And Output

English/French/German/Spanish/Italian etc Multilateral Languages Languages

LAN Ethernet:10/100M, Standard RJ-45

Wireless Support Dual Band Wi-Fi™ (2.4GHz/5GHz)

Support Mouse And Keyboard Via USB; Support 2.4GHz Vireless Mouse Mouse/Keyboard

And Keyboard Via 2.4GHz USB Dongle

HDMI™ HDMI™ 1.4B AVSupport Optical Support Support SPDIF/IEC958 Optical

IPTV And OTT Support Many Kinds of IPTV And OTT Programmes

## Software Specifications

Miracast, XBMC, Airplay, Skype Chatting, Picasa, Youtube, Flicker, Facebook, **Network Function** 

Free Internet Searching, Thousands of Android™ Applications, Other Feature

Many Kinds of Games, etc