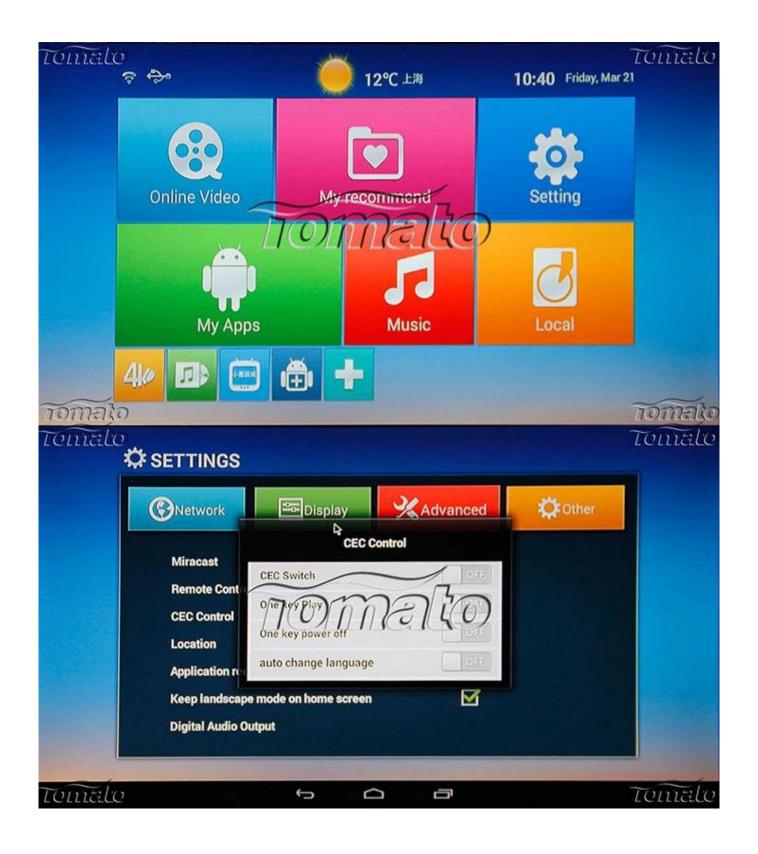

## Software Specifications

Miracast, XBMC, Airplay, Skype Chatting, Picasa, Youtube, Flicker, Facebook, **Network Function** 

Free Internet Searching, Thousands of Android™ Applications, Other Feature

Many Kinds of Games, etc