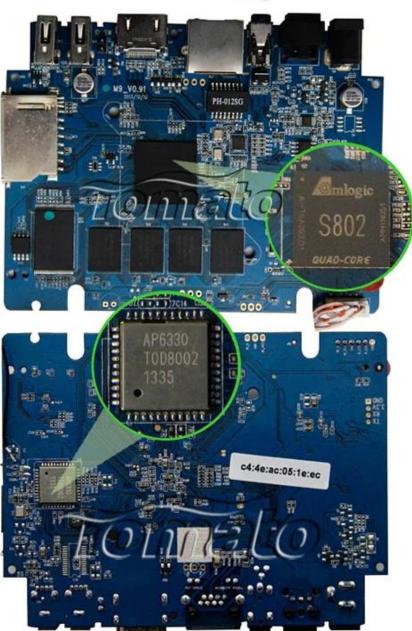

## Hardware Specifications

CPU Amlogic S802 Quad Core Cortex A9r4 2GHz

**GPU** Octo-Core Mali™-450MP GPU

**8GB NAND FLASH FLASH** RAM 2GB DDR3