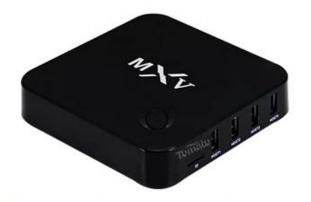

4 \* USB host Host USB port

1 \* SPDIF Coaxial

1/O 1 \* TF card Support  $1 \sim 32 GB$ 

1 \* RJ45 1000 m 1 \* power input 5V/2A