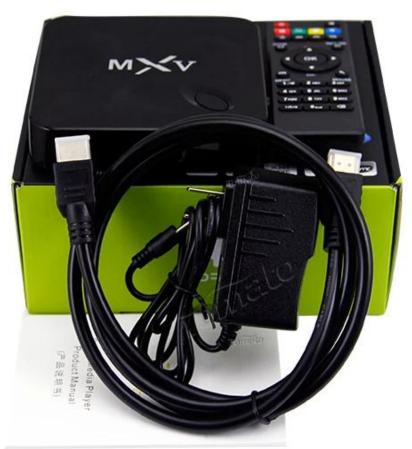

power supply DC input 5V/2A

gift box

Power charger adapter

... HDMITM cable

Fitting AV line

Infrared remote control

User manual

1 \* HDMITM 1.4 a Up to 1080p resolution