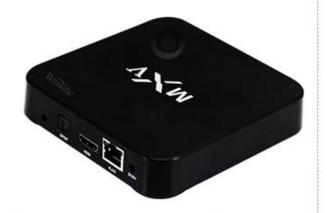

power supply DC input 5V/2A

gift box

Power charger adapter

... HDMITM cable

Fitting AV line

Infrared remote control

User manual

1 \* HDMITM 1.4 a Up to 1080p resolution

4 \* USB host Host USB port

1 \* SPDIF Coaxial

1/O 1 \* TF card Support  $1 \sim 32 GB$ 

1 \* RJ45 1000 m 1 \* power input 5V/2A