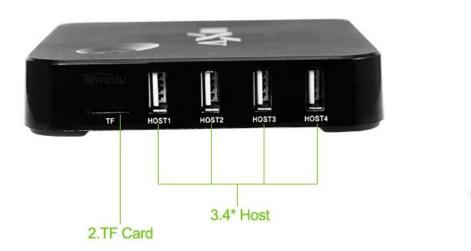

4 \* USB host Host USB port

1 \* SPDIF Coaxial

1/O 1 \* TF card Support  $1 \sim 32 GB$ 

1 \* RJ45 1000 m 1 \* power input 5V/2A