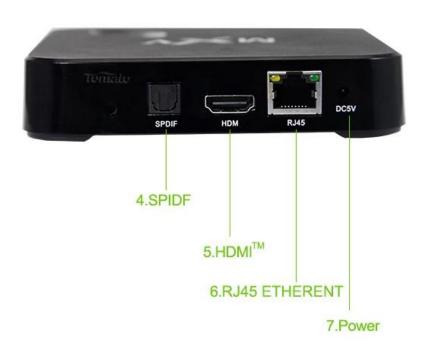

power supply DC input 5V/2A

gift box

Power charger adapter

... HDMITM cable

Fitting AV line

Infrared remote control

User manual

1 \* HDMITM 1.4 a Up to 1080p resolution

4 \* USB host Host USB port

1 \* SPDIF Coaxial

1/O 1 \* TF card Support  $1 \sim 32 GB$ 

1 \* RJ45 1000 m 1 \* power input 5V/2A