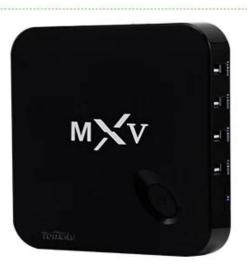

4 \* USB host Host USB port

1 \* SPDIF Coaxial

1/O 1 \* TF card Support  $1 \sim 32 GB$ 

1 \* RJ45 1000 m 1 \* power input 5V/2A