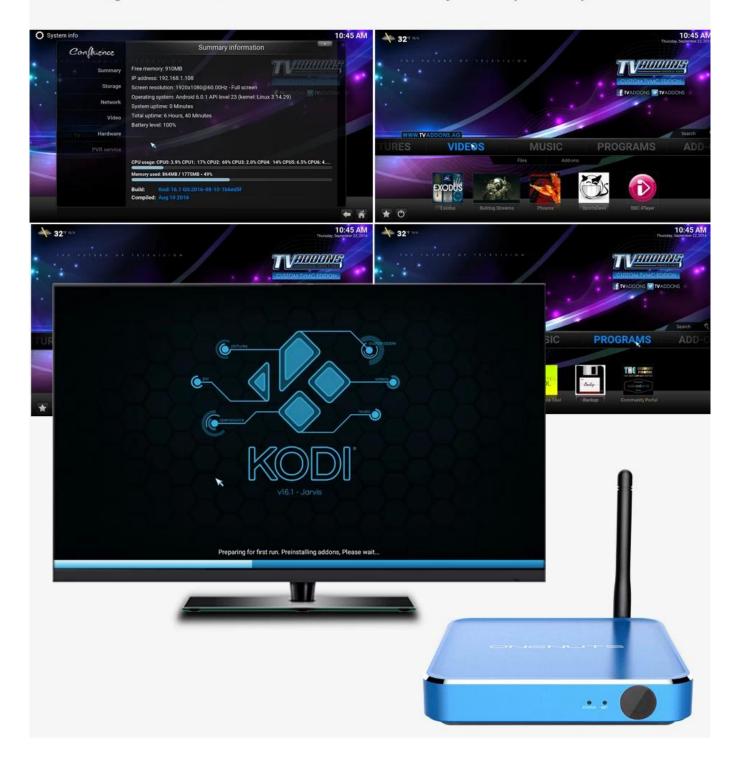

# Pre-installed customized and optimized Kodi, with hardware decoding up to 4K2K Ultra HD support

Get an endless library of movies, TV shows, live sports, premium & international channels, news, music, games and more, all in HD. Colorful Entertainment is just an easy click away!

**Preloaded KODI Software** Our TV Box comes preloaded with KODI, a powerful media center software that offers access to a vast library of content, including movies, TV shows, live TV, and music. Discover new content, create playlists, and enjoy personalized recommendations for an optimized viewing experience.