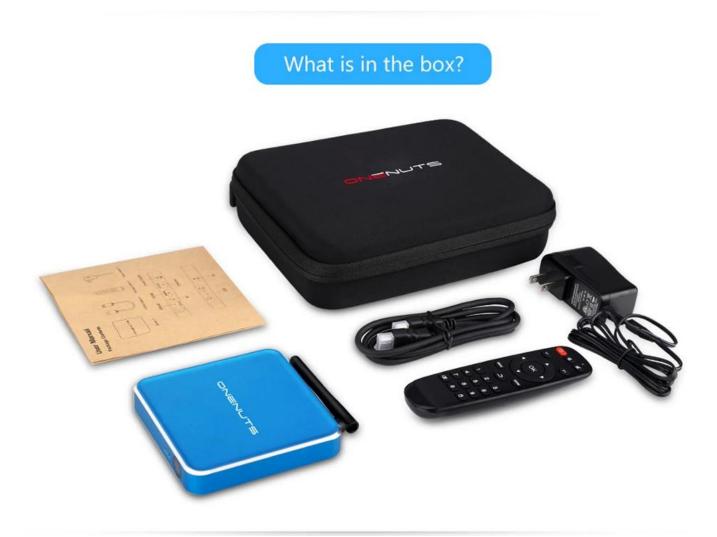

### Specifications

| opeenications           |                                                                                                            |
|-------------------------|------------------------------------------------------------------------------------------------------------|
| Model No.               | ONENUTS Nut 1 Android 6.0 TV Box                                                                           |
| CPU                     | Amlogic S912 64-Bit octa-core ARM Cortex A53 processor @ up to 2.0GHz                                      |
| GPU                     | ARM Mali-T820MP3 GPU up to 750MHz (DVFS)                                                                   |
| RAM                     | 2GB DDR3                                                                                                   |
| Internal Storage        | 16GB eMMC flash and SD slot up to 32GB                                                                     |
| Resolution              | 4K x 2K up to 60fps                                                                                        |
| OS                      | Android 6.0.1                                                                                              |
| Application             | Google Play, Aptoide, Kodi 16.1, YouTube, Netflix, Game app (KO GameBox) BangTV,<br>Mobdro, Show Box etc.  |
| DRM                     | Widevine (Verimatrix/Playready optional)                                                                   |
| Video&Audio CODEC       |                                                                                                            |
| Video Docoder           | VP9-10/H.265 up to 4Kx2K@60fps, H.264 HEVC WMV/MPEG TS/MPEG- 1/2/4<br>VC-1/AVS/RealVideo up to 1080p@60fps |
| Video Format            | 3GP/AVI/FLV/MKV/MOV/MP4/RMVB/ts/WEBM/WMV/MPG/MPEG/DAT/ISO/RM                                               |
| Audio Decoder           | AC-3/DTS/FLAC/HE-AAC/MPEG/VORBIS/WMAV2/MP3/AAC/WMA/RM/FLAC/OGG programmable with 7.1/5.1 down-mixing       |
| Output & Input          |                                                                                                            |
| USB host<br>Card reader | 2 High speed USB 2.0 (1 OTG and 1 HOST), support USB Flash Drive and USB HDD SD/SDHC/MMC cards             |
| HDMI                    | HDMI 2.0a up to 4K @ 60Hz with CEC and HDR support, and AV port max resolution                             |
| LAN                     | Standard RJ-45 Ethernet                                                                                    |
| Wireless                | dual band WiFi 802.11 b/g/n/ac 2.4 and 5.0 GHz                                                             |
| Bluetooth               | Bluetooth 4.0                                                                                              |
| AV                      | Support Stereo Audio and CVBS 480i/576i SD Video                                                           |
| S/PDIF                  | Support Optical Output                                                                                     |
| Others                  |                                                                                                            |
| Power Supply            | DC 5V/ 2A                                                                                                  |
| Accessory               | Remote control, User manual, Power supply, HDMI cable                                                      |