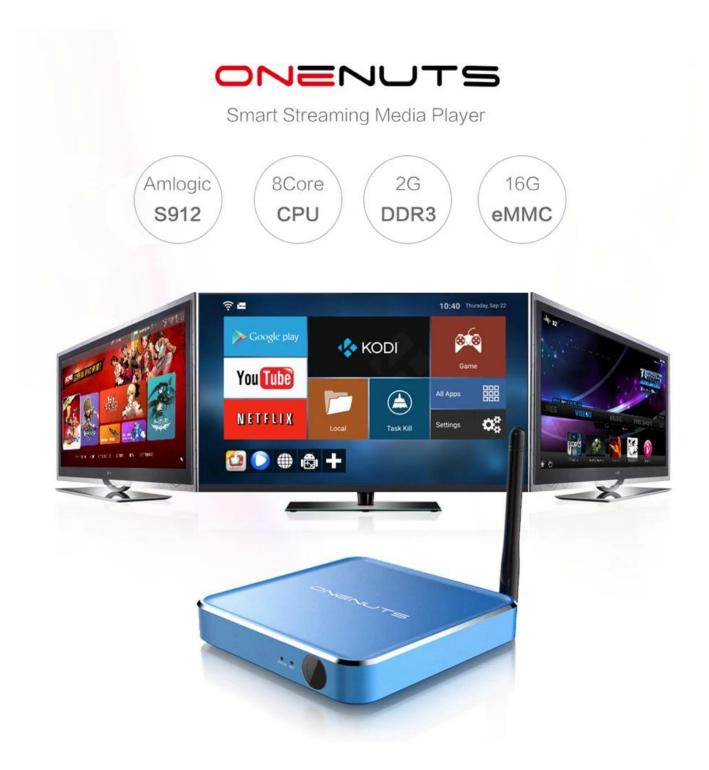

# **Streaming Player and Game Box Android 6.0 TV Box Preloaded KODI**

Onenuts 2-in-1 Octa Core Streaming Media Player And Octa Core GameBox

### Specifications

| opeenications           |                                                                                                            |
|-------------------------|------------------------------------------------------------------------------------------------------------|
| Model No.               | ONENUTS Nut 1 Android 6.0 TV Box                                                                           |
| CPU                     | Amlogic S912 64-Bit octa-core ARM Cortex A53 processor @ up to 2.0GHz                                      |
| GPU                     | ARM Mali-T820MP3 GPU up to 750MHz (DVFS)                                                                   |
| RAM                     | 2GB DDR3                                                                                                   |
| Internal Storage        | 16GB eMMC flash and SD slot up to 32GB                                                                     |
| Resolution              | 4K x 2K up to 60fps                                                                                        |
| OS                      | Android 6.0.1                                                                                              |
| Application             | Google Play, Aptoide, Kodi 16.1, YouTube, Netflix, Game app (KO GameBox) BangTV,<br>Mobdro, Show Box etc.  |
| DRM                     | Widevine (Verimatrix/Playready optional)                                                                   |
| Video&Audio CODEC       |                                                                                                            |
| Video Docoder           | VP9-10/H.265 up to 4Kx2K@60fps, H.264 HEVC WMV/MPEG TS/MPEG- 1/2/4<br>VC-1/AVS/RealVideo up to 1080p@60fps |
| Video Format            | 3GP/AVI/FLV/MKV/MOV/MP4/RMVB/ts/WEBM/WMV/MPG/MPEG/DAT/ISO/RM                                               |
| Audio Decoder           | AC-3/DTS/FLAC/HE-AAC/MPEG/VORBIS/WMAV2/MP3/AAC/WMA/RM/FLAC/OGG programmable with 7.1/5.1 down-mixing       |
| Output & Input          |                                                                                                            |
| USB host<br>Card reader | 2 High speed USB 2.0 (1 OTG and 1 HOST), support USB Flash Drive and USB HDD SD/SDHC/MMC cards             |
| HDMI                    | HDMI 2.0a up to 4K @ 60Hz with CEC and HDR support, and AV port max resolution                             |
| LAN                     | Standard RJ-45 Ethernet                                                                                    |
| Wireless                | dual band WiFi 802.11 b/g/n/ac 2.4 and 5.0 GHz                                                             |
| Bluetooth               | Bluetooth 4.0                                                                                              |
| AV                      | Support Stereo Audio and CVBS 480i/576i SD Video                                                           |
| S/PDIF                  | Support Optical Output                                                                                     |
| Others                  |                                                                                                            |
| Power Supply            | DC 5V/ 2A                                                                                                  |
| Accessory               | Remote control, User manual, Power supply, HDMI cable                                                      |