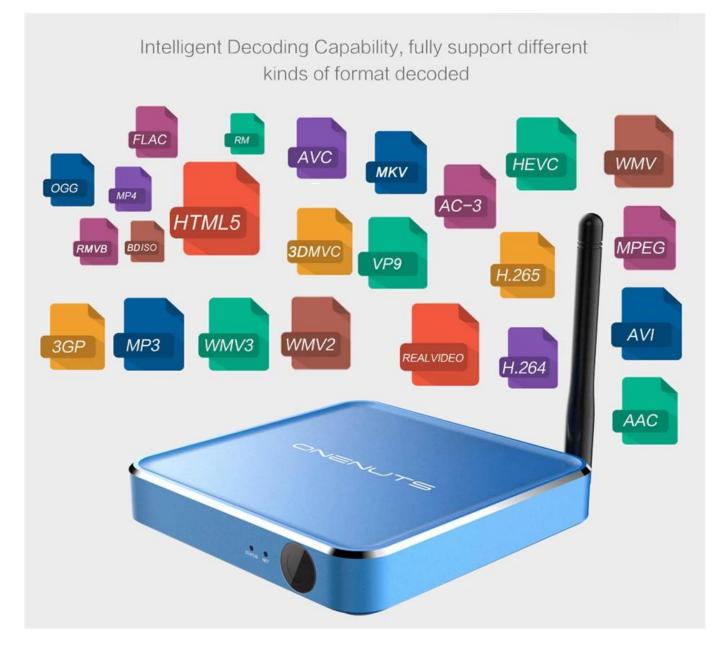

### H.265 hardware decoding, saving 50% bandwidth

H.265/HEVC is a successor to H.264/AVC. Compare to H.264, H.265 data compression ratio is double at the same level of video quality. It can alternatively be used to provide substantially improved video quality at the same bit rate.