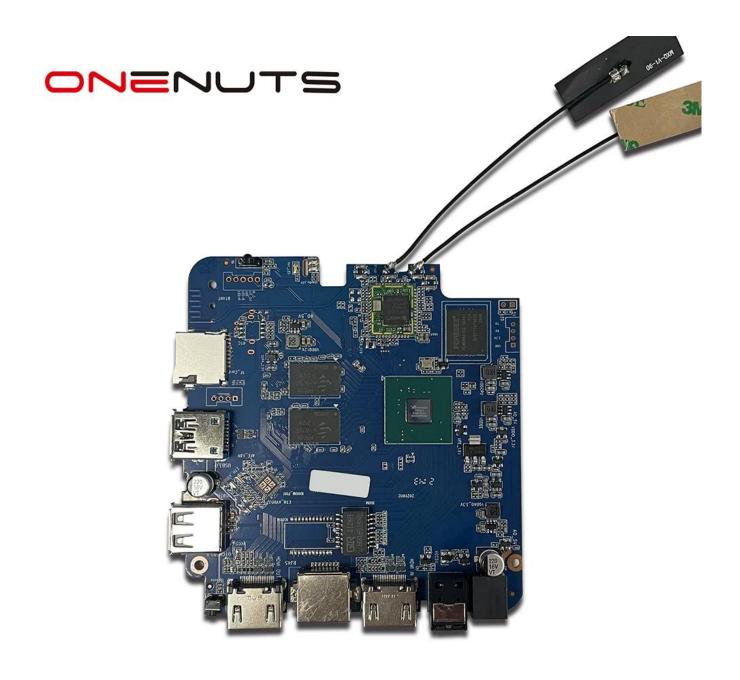

# TV Box Android HDMI input Android Set Top Box **HDMI** input

**Specifications** 

Amlogic T962E2 TV Box Android HDMI input Model No.

CPU Amlogic T962E2 Quad-Core ARM Cortex-A55 up to 2.0GHz

GPU ARM Mali-G31 MP2 GPU RAM DDR4: 2GB/4GB Memory 16G/32GB eMMC Flash Android 8 1/9 0/ATV OS

Built in WiFi Support IEEE 802.11ac/a/b/g/n(UWE5621DS) 2.4G/5G WiFi

Support MIMO(2T2R) 100M/1000M Ethernet support

Bluetooth 5.0 bluebooth

Video&Audio CODEC

Video AV1 up to 4Kx2K@75fps,VP9/H.265 up to 8Kx4K@24fps,VP9/H.265/AVS2 up to 4Kx2K@60fps,H.264 4Kx2K @30fps, AVS+/VC-1/MPEG-4 1080P @60fps

HDR HDR 10/10+, Dolby Vision

DRM Widevine (Verimatrix/Playready optional)

I/O

HDMI

1\*HDMI IN 1\*HDMI OUT (HDMI 2.1) Optical Output 1\* Optical Support Optical Output

USB 1\*High speed USB 2.0,

1\*USB3.0.

Support USB Flash Drive and USB HDD

Internal Infrared Receiver 1\*IR Port

1 \* RJ45 wire Ethernet connection

TF CARD 1 \*TF card slot

Power Output: DC 5V/2A

Input: AC100-240V 50/60Hz Power on: Blue; Standby: Red Built in RTC, Built in USB device