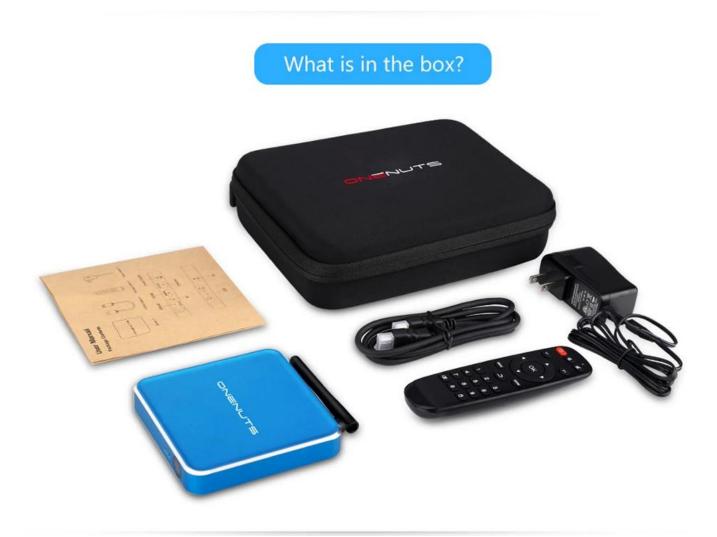

### What's in the box ?

1 \* Onenuts Nut1 TV Box

- 1 \* Remote control
- 1 \* User Manual
- 1 \* HDMI Cable
- 1 \* User Manual
- 1 \* Portable Shockproof Carrying Case Bag

1. Onenuts Nut 1 player is one of most popular streaming Media Players in the market, be in great demand in USA, Canada, and Europe.