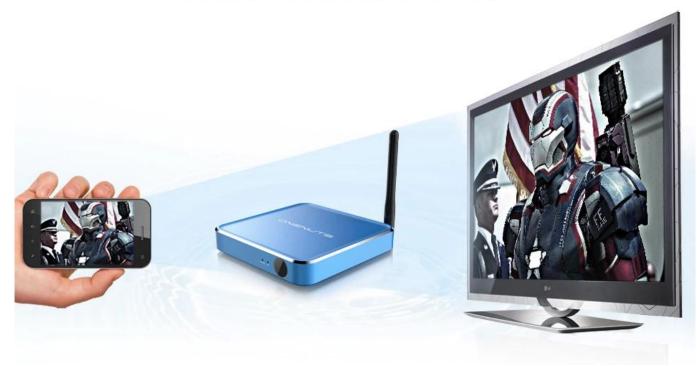

# Support DLNA, Airplay, Miracast

Multi-screen interaction, share wonderful content

2. Press & Play - plug into TV, connect to internet, and Play HD streaming in seconds with an easy-to-use interface

3. Support 1,000,000+ Android APP: with the Google market And Aptoide, get an endless library of movies, TV shows, live sports, premium & international channels, news, music, games and more, all in HD.