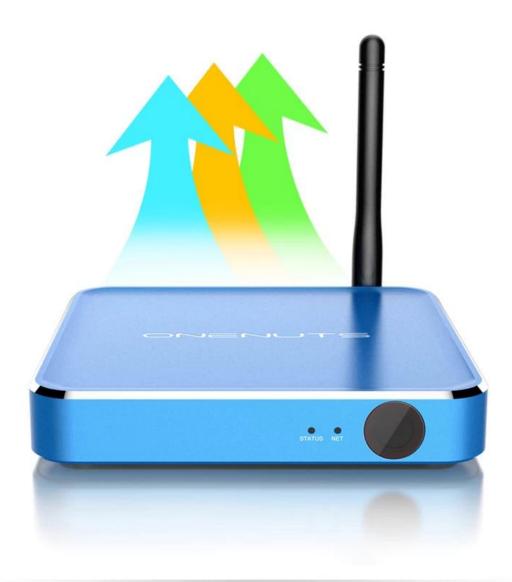

# Strong WIFI Signal- External Antenna of Dual-Band AC WIFI up to 1750 Mbps

150% super wide Coverage, Super strong WiFi signal reception and capability of penetrating walls, long distances and high transmission speed, make it more smooth and stable for any online TV or videos.