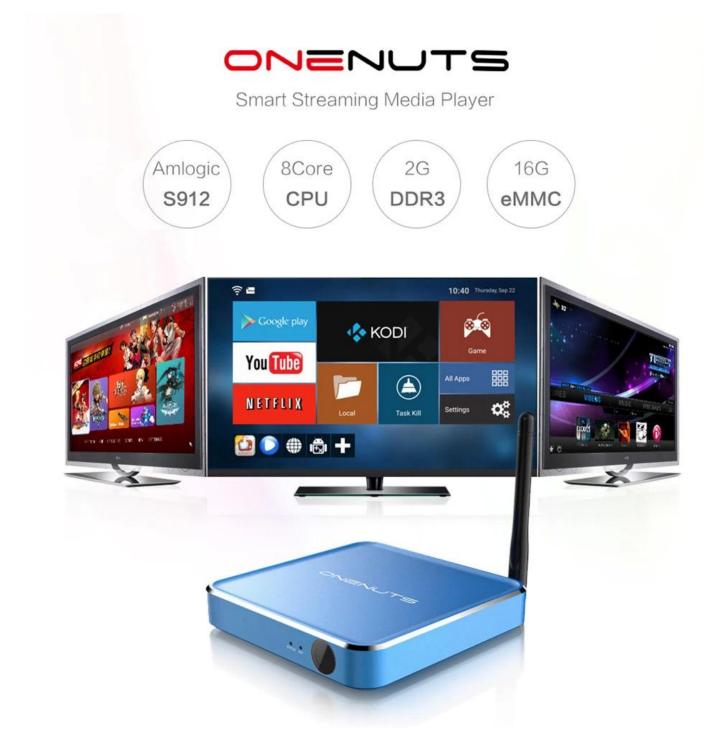

# The TV Box for Endless Entertainment

| Specifications          |                                                                                                                                           |
|-------------------------|-------------------------------------------------------------------------------------------------------------------------------------------|
| Model No.<br>CPU<br>GPU | ONENUTS Nut 1 TV Box<br>Amlogic S912 64-Bit octa-core ARM Cortex A53 processor @ up to 2.0GHz<br>ARM Mali-T820MP3 GPU up to 750MHz (DVFS) |
| RAM                     | 2GB DDR3                                                                                                                                  |
| Internal Storage        | 16GB eMMC flash and SD slot up to 32GB                                                                                                    |
| Resolution              | 4K x 2K up to 60fps                                                                                                                       |
| OS                      | Android 6.0.1                                                                                                                             |
| Application             | Google Play, Aptoide, Kodi 16.1, YouTube, Netflix, Game app (KO GameBox) BangTV,<br>Mobdro, Show Box etc.                                 |
| DRM                     | Widevine (Verimatrix/Playready optional)                                                                                                  |
| Video&Audio CODEC       |                                                                                                                                           |
| Video Docoder           | VP9-10/H.265 up to 4Kx2K@60fps, H.264 HEVC WMV/MPEG TS/MPEG- 1/2/4<br>VC-1/AVS/RealVideo up to 1080p@60fps                                |
| Video Format            | 3GP/AVI/FLV/MKV/MOV/MP4/RMVB/ts/WEBM/WMV/MPG/MPEG/DAT/ISO/RM                                                                              |
| Audio Decoder           | AC-3/DTS/FLAC/HE-AAC/MPEG/VORBIS/WMAV2/MP3/AAC/WMA/RM/FLAC/OGG<br>programmable with 7.1/5.1 down-mixing                                   |
| Output & Input          |                                                                                                                                           |
| USB host<br>Card reader | 2 High speed USB 2.0 (1 OTG and 1 HOST), support USB Flash Drive and USB HDD SD/SDHC/MMC cards                                            |
| HDMI                    | HDMI 2.0a up to 4K @ 60Hz with CEC and HDR support, and AV port max resolution                                                            |
| LAN                     | Standard RJ-45 Ethernet                                                                                                                   |
| Wireless                | dual band WiFi 802.11 b/g/n/ac 2.4 and 5.0 GHz                                                                                            |
| Bluetooth               | Bluetooth 4.0                                                                                                                             |
| AV                      | Support Stereo Audio and CVBS 480i/576i SD Video                                                                                          |
| S/PDIF                  | Support Optical Output                                                                                                                    |
| Others                  |                                                                                                                                           |
| Power Supply            | DC 5V/ 2A                                                                                                                                 |
| Accessory               | Remote control, User manual, Power supply, HDMI cable                                                                                     |
| Option                  | Support mouse and keyboard via USB or BT; Support 2.4GHz wireless mouse and keyboard via 2.4GHz USB dongle                                |

4. 2-in-1Hybird function: Streaming player and Game box. Android6.0 TV Box Preloaded KODI, YouTube, Netflix, KO Game and many more.

5. High hardware configuration: Advanced processor of 64-Bit Octa Core Cortex A53 processor, super memory of 2G DDR3 and 16G eMMC, high speed of dual-band ac WIFI and support high resolution 4K\*2K.

### NEW powerful Andorid 6.0.1 OS

Featured with the LATEST Android 6.0.1 system, this powerful android TV box is more stable than android 5.0 operation system. With this android TV box, you can access to thousands of free films, TV, live Sport, Music etc at home and abroad, turning your TV into Smart TV. No subscriptions. No monthly fees.

### **Pre-installed Kodi(XBMC)**

Preconfigured with the latest KODI 16.1, it allows you to download numerous add-ons, like Youtube, Netflix, Facebook, Twitter, Skype, and you also can play thousands of android games in a large screen smoothly. Install your favorite apps and enjoy advanced technology.