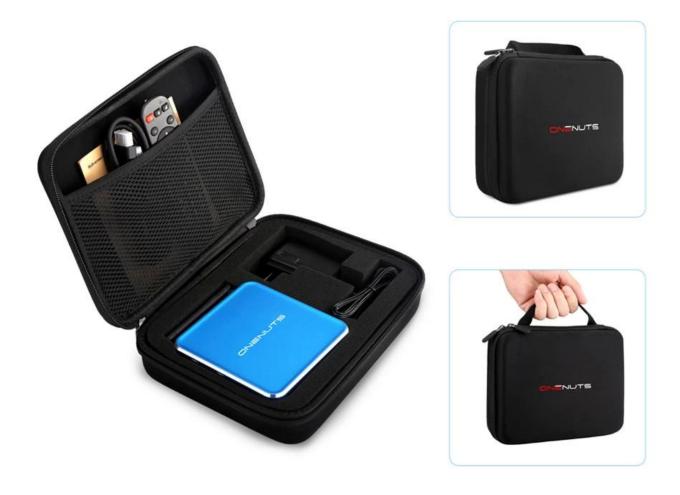

UTS Nut 1                                                   |
|------------------|-----------------------------------------------------------------|
| CPU              | Amlogic S912 octa-core ARM Cortex A53 processor @ up to 2.0GHz  |
| GPU              | ARM Mail-T820MP3 GPU up to 750MHz(DVFS)                         |
| ROM              | 2GB DDR3                                                        |
| Internal Storage | 16GB eMMC flash and SD slot up to 32GB                          |
| Video Docoder    | VP9-10/H.265 up to 4Kx2K@60fps                                  |
| HDMI             | HDMI 2.0a up to 4K @ 60Hz with CEC and HDR support, and AV port |



# OTA Update

Support background auto upgrade and offer you the newest experience.







# Portable & Environmental EVA Bag



# <image>

### **Unleash Limitless Entertainment with Our TV Box**

Our TV Box is your gateway to a world of endless entertainment possibilities. Here's why it's the ultimate choice for your entertainment needs:

- 1. **Seamless Streaming**: Our TV Box allows you to stream your favorite content from popular streaming platforms like Netflix, Hulu, Amazon Prime Video, and more. Enjoy high-definition streaming with crystal-clear picture quality.
- 2. **Vast Content Library**: Access a vast library of movies, TV shows, documentaries, and music from around the world. With thousands of titles available at your fingertips, there's always something new to watch or listen to.
- 3. **User-Friendly Interface**: Our TV Box features a user-friendly interface that makes navigation a breeze. Easily bro