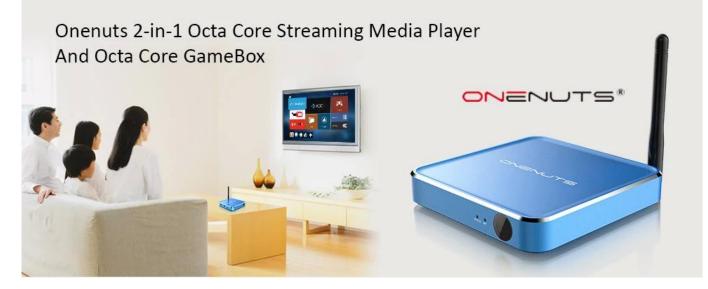

# The TV Box for Endless Entertainment

| Specifications          |                                                                                                                                           |
|-------------------------|-------------------------------------------------------------------------------------------------------------------------------------------|
| Model No.<br>CPU<br>GPU | ONENUTS Nut 1 TV Box<br>Amlogic S912 64-Bit octa-core ARM Cortex A53 processor @ up to 2.0GHz<br>ARM Mali-T820MP3 GPU up to 750MHz (DVFS) |
| RAM                     | 2GB DDR3                                                                                                                                  |
| Internal Storage        | 16GB eMMC flash and SD slot up to 32GB                                                                                                    |
| Resolution              | 4K x 2K up to 60fps                                                                                                                       |
| OS                      | Android 6.0.1                                                                                                                             |
| Application             | Google Play, Aptoide, Kodi 16.1, YouTube, Netflix, Game app (KO GameBox) BangTV,<br>Mobdro, Show Box etc.                                 |
| DRM                     | Widevine (Verimatrix/Playready optional)                                                                                                  |
| Video&Audio CODEC       |                                                                                                                                           |
| Video Docoder           | VP9-10/H.265 up to 4Kx2K@60fps, H.264 HEVC WMV/MPEG TS/MPEG- 1/2/4<br>VC-1/AVS/RealVideo up to 1080p@60fps                                |
| Video Format            | 3GP/AVI/FLV/MKV/MOV/MP4/RMVB/ts/WEBM/WMV/MPG/MPEG/DAT/ISO/RM                                                                              |
| Audio Decoder           | AC-3/DTS/FLAC/HE-AAC/MPEG/VORBIS/WMAV2/MP3/AAC/WMA/RM/FLAC/OGG<br>programmable with 7.1/5.1 down-mixing                                   |
| Output & Input          |                                                                                                                                           |
| USB host<br>Card reader | 2 High speed USB 2.0 (1 OTG and 1 HOST), support USB Flash Drive and USB HDD SD/SDHC/MMC cards                                            |
| HDMI                    | HDMI 2.0a up to 4K @ 60Hz with CEC and HDR support, and AV port max resolution                                                            |
| LAN                     | Standard RJ-45 Ethernet                                                                                                                   |
| Wireless                | dual band WiFi 802.11 b/g/n/ac 2.4 and 5.0 GHz                                                                                            |
| Bluetooth               | Bluetooth 4.0                                                                                                                             |
| AV                      | Support Stereo Audio and CVBS 480i/576i SD Video                                                                                          |
| S/PDIF                  | Support Optical Output                                                                                                                    |
| Others                  |                                                                                                                                           |
| Power Supply            | DC 5V/ 2A                                                                                                                                 |
| Accessory               | Remote control, User manual, Power supply, HDMI cable                                                                                     |
| Option                  | Support mouse and keyboard via USB or BT; Support 2.4GHz wireless mouse and keyboard via 2.4GHz USB dongle                                |

### What's in the box ?

1 \* Onenuts Nut1 TV Box

- 1 \* Remote control
- 1 \* User Manual
- 1 \* HDMI Cable
- 1 \* User Manual
- 1 \* Portable Shockproof Carrying Case Bag

1. Onenuts Nut 1 player is one of most popular streaming Media Players in the market, be in great demand in USA, Canada, and Europe.