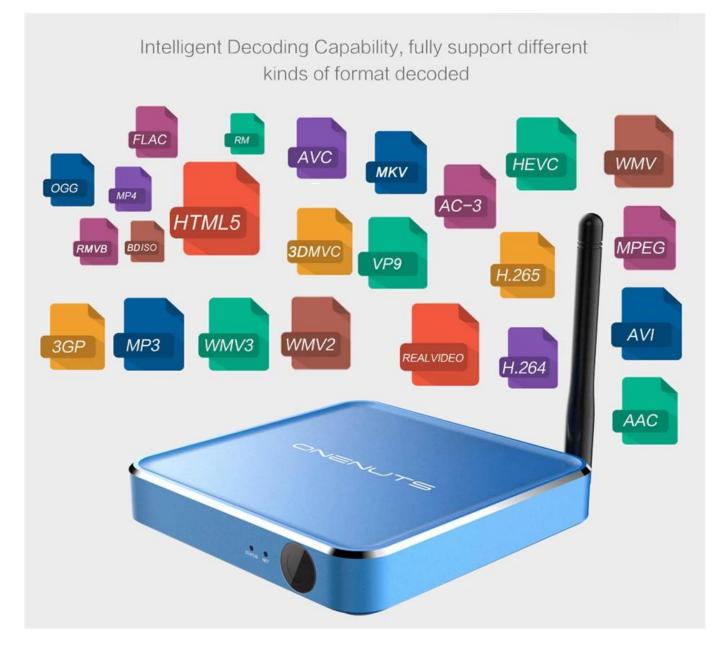

# The TV Box for Endless Entertainment

| Specifications          |                                                                                                                                           |
|-------------------------|-------------------------------------------------------------------------------------------------------------------------------------------|
| Model No.<br>CPU<br>GPU | ONENUTS Nut 1 TV Box<br>Amlogic S912 64-Bit octa-core ARM Cortex A53 processor @ up to 2.0GHz<br>ARM Mali-T820MP3 GPU up to 750MHz (DVFS) |
| RAM                     | 2GB DDR3                                                                                                                                  |
| Internal Storage        | 16GB eMMC flash and SD slot up to 32GB                                                                                                    |
| Resolution              | 4K x 2K up to 60fps                                                                                                                       |
| OS                      | Android 6.0.1                                                                                                                             |
| Application             | Google Play, Aptoide, Kodi 16.1, YouTube, Netflix, Game app (KO GameBox) BangTV,<br>Mobdro, Show Box etc.                                 |
| DRM                     | Widevine (Verimatrix/Playready optional)                                                                                                  |
| Video&Audio CODEC       |                                                                                                                                           |
| Video Docoder           | VP9-10/H.265 up to 4Kx2K@60fps, H.264 HEVC WMV/MPEG TS/MPEG- 1/2/4<br>VC-1/AVS/RealVideo up to 1080p@60fps                                |
| Video Format            | 3GP/AVI/FLV/MKV/MOV/MP4/RMVB/ts/WEBM/WMV/MPG/MPEG/DAT/ISO/RM                                                                              |
| Audio Decoder           | AC-3/DTS/FLAC/HE-AAC/MPEG/VORBIS/WMAV2/MP3/AAC/WMA/RM/FLAC/OGG<br>programmable with 7.1/5.1 down-mixing                                   |
| Output & Input          |                                                                                                                                           |
| USB host<br>Card reader | 2 High speed USB 2.0 (1 OTG and 1 HOST), support USB Flash Drive and USB HDD SD/SDHC/MMC cards                                            |
| HDMI                    | HDMI 2.0a up to 4K @ 60Hz with CEC and HDR support, and AV port max resolution                                                            |
| LAN                     | Standard RJ-45 Ethernet                                                                                                                   |
| Wireless                | dual band WiFi 802.11 b/g/n/ac 2.4 and 5.0 GHz                                                                                            |
| Bluetooth               | Bluetooth 4.0                                                                                                                             |
| AV                      | Support Stereo Audio and CVBS 480i/576i SD Video                                                                                          |
| S/PDIF                  | Support Optical Output                                                                                                                    |
| Others                  |                                                                                                                                           |
| Power Supply            | DC 5V/ 2A                                                                                                                                 |
| Accessory               | Remote control, User manual, Power supply, HDMI cable                                                                                     |
| Option                  | Support mouse and keyboard via USB or BT; Support 2.4GHz wireless mouse and keyboard via 2.4GHz USB dongle                                |