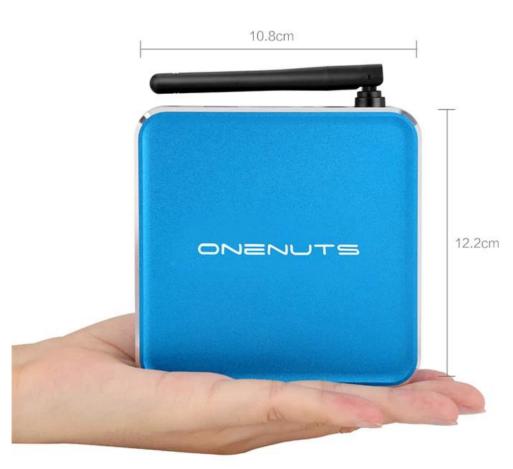

# AWESOME Android 6.0 Marshmallow

Onenuts Nut1 is the first TV Box of Android 6.0 Marshmallow. The Fashion design with young blue Aluminum, tired listless black tones.

Android 6.0

intuitive controls.

- 4. **Plug and Play**: Setting up our TV Box is quick and easy. Simply connect it to your TV via HDMI, connect to your Wi-Fi network, and start streaming in minutes. No complicated installation or technical expertise required.
- 5. **Expandable Storage**: With support for external storage devices, you can expand the storage capacity of our TV Box to store even more of your favorite movies, music, and photos.
- 6. **Advanced Features**: Our TV Box is equipped with advanced features such as voice search, screen mirroring, and parental controls, giving you more control over your viewing experience.
- 7. **Regular Updates**: We are committed to providing regular software updates and improvements to ensure that your TV Box stays up-to-date with the latest features and enhancements.
- 8. **Reliable Performance**: Built with high-quality components and advanced technology, our TV Box delivers reliable performance and smooth streaming experience, even during peak usage hours.
- 9. **Versatile Connectivity**: Our TV Box supports multiple connectivity options including Wi-Fi, Ethernet, Bluetooth, and USB, allowing you to connect to a variety of devices and peripherals.
- 10. **Sleek and Compact Design**: With its sleek and compact design, our <u>TV Box</u> blends seamlessly with any home entertainment setup, adding style and sophistication to your living room.