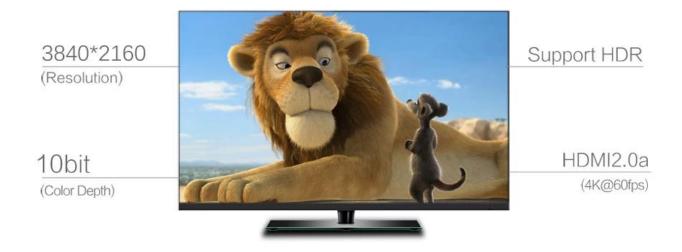

# Super HD 4K 2K

4K HD Video output, HRCT reach 3840x2160 pixel. 4 times of 1080P videos. Bring you immersive audio and visual experience

4K 3840×2160

1080P

720P

Fully support Premium 4K UHD contents and offer strikingly realistic image with a wider color spectrum and 10-bit color, up to 1.06 billon colors, instead of the 16 million offered by old 8-bit color technologies.

### Bring you 4K Ultra HD streaming capability

Onenuts S912 Android Tv Box now brings you 4K Ultra-High-Definition streaming capability. With the built-in HDMI 2.0a up to 4K @ 60Hz with CEC & HDR processing, 4K Ultra High Definition streaming capability, giving you best-in-class television experience with true-to-life picture quality when used with compatible 4K Ultra HD TVs! The Onenuts Nut1 Octa Core Android TV Box with 32G Max Extended Capacity allows you more space to download your favorite APPs and caches to browse websites, play games, run apps, watch movies more smoothly.