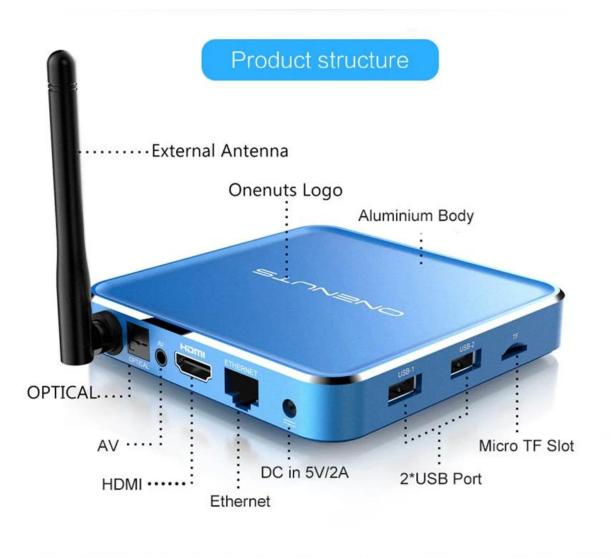

# The TV Box for Endless Entertainment

| Specifications          |                                                                                                                                           |
|-------------------------|-------------------------------------------------------------------------------------------------------------------------------------------|
| Model No.<br>CPU<br>GPU | ONENUTS Nut 1 TV Box<br>Amlogic S912 64-Bit octa-core ARM Cortex A53 processor @ up to 2.0GHz<br>ARM Mali-T820MP3 GPU up to 750MHz (DVFS) |
| RAM                     | 2GB DDR3                                                                                                                                  |
| Internal Storage        | 16GB eMMC flash and SD slot up to 32GB                                                                                                    |
| Resolution              | 4K x 2K up to 60fps                                                                                                                       |
| OS                      | Android 6.0.1                                                                                                                             |
| Application             | Google Play, Aptoide, Kodi 16.1, YouTube, Netflix, Game app (KO GameBox) BangTV,<br>Mobdro, Show Box etc.                                 |
| DRM                     | Widevine (Verimatrix/Playready optional)                                                                                                  |
| Video&Audio CODEC       |                                                                                                                                           |
| Video Docoder           | VP9-10/H.265 up to 4Kx2K@60fps, H.264 HEVC WMV/MPEG TS/MPEG- 1/2/4<br>VC-1/AVS/RealVideo up to 1080p@60fps                                |
| Video Format            | 3GP/AVI/FLV/MKV/MOV/MP4/RMVB/ts/WEBM/WMV/MPG/MPEG/DAT/ISO/RM                                                                              |
| Audio Decoder           | AC-3/DTS/FLAC/HE-AAC/MPEG/VORBIS/WMAV2/MP3/AAC/WMA/RM/FLAC/OGG<br>programmable with 7.1/5.1 down-mixing                                   |
| Output & Input          |                                                                                                                                           |
| USB host<br>Card reader | 2 High speed USB 2.0 (1 OTG and 1 HOST), support USB Flash Drive and USB HDD SD/SDHC/MMC cards                                            |
| HDMI                    | HDMI 2.0a up to 4K @ 60Hz with CEC and HDR support, and AV port max resolution                                                            |
| LAN                     | Standard RJ-45 Ethernet                                                                                                                   |
| Wireless                | dual band WiFi 802.11 b/g/n/ac 2.4 and 5.0 GHz                                                                                            |
| Bluetooth               | Bluetooth 4.0                                                                                                                             |
| AV                      | Support Stereo Audio and CVBS 480i/576i SD Video                                                                                          |
| S/PDIF                  | Support Optical Output                                                                                                                    |
| Others                  |                                                                                                                                           |
| Power Supply            | DC 5V/ 2A                                                                                                                                 |
| Accessory               | Remote control, User manual, Power supply, HDMI cable                                                                                     |
| Option                  | Support mouse and keyboard via USB or BT; Support 2.4GHz wireless mouse and keyboard via 2.4GHz USB dongle                                |

| Model No.        | ONENUTS Nut 1                                                   |
|------------------|-----------------------------------------------------------------|
| CPU              | Amlogic S912 octa-core ARM Cortex A53 processor @ up to 2.0GHz  |
| GPU              | ARM Mail-T820MP3 GPU up to 750MHz(DVFS)                         |
| ROM              | 2GB DDR3                                                        |
| Internal Storage | 16GB eMMC flash and SD slot up to 32GB                          |
| Video Docoder    | VP9-10/H.265 up to 4Kx2K@60fps                                  |
| HDMI             | HDMI 2.0a up to 4K @ 60Hz with CEC and HDR support, and AV port |