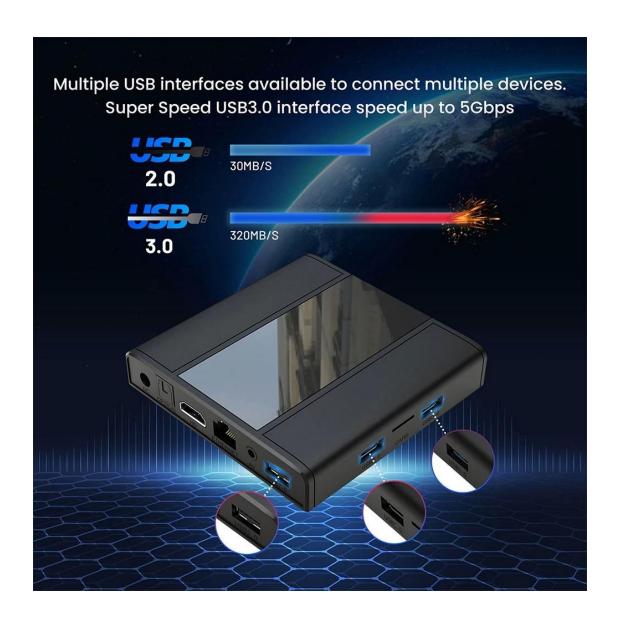

Default Language English

I/O Port

HDMI 1\*HDMI 2.1

USB 1\* USB 3.0
2\* USB 2.0

AV Out only Android

IR Reciver Remote Reciver Connect [Optional]

RTC [Optional]

LED Display Time & Icons