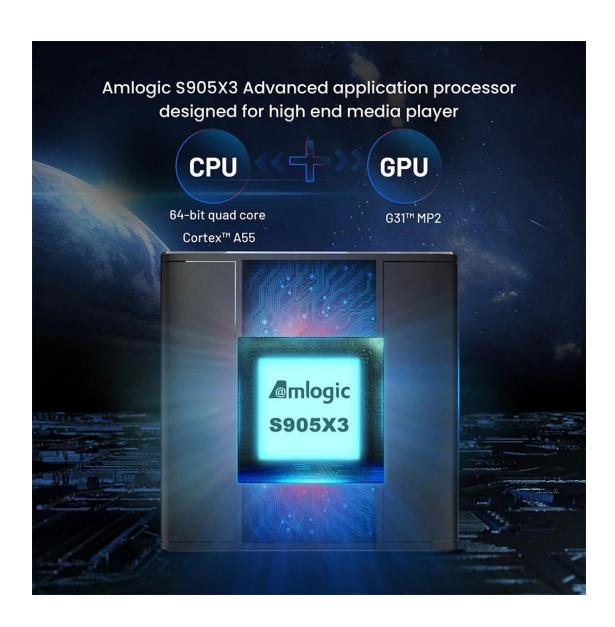

**Ubuntu Mini PC Supplier Ubuntu TV Boxes Manufacturer** 

**Specifications** 

Model No. Ubuntu Mini PC Supplier

CPU Amlogic S905X3 64-bit Quad Core ARM® Cortex™ A55 CPU

GPU G31™ MP2 GPU processor

RAM DDR3: 2GB/4GB