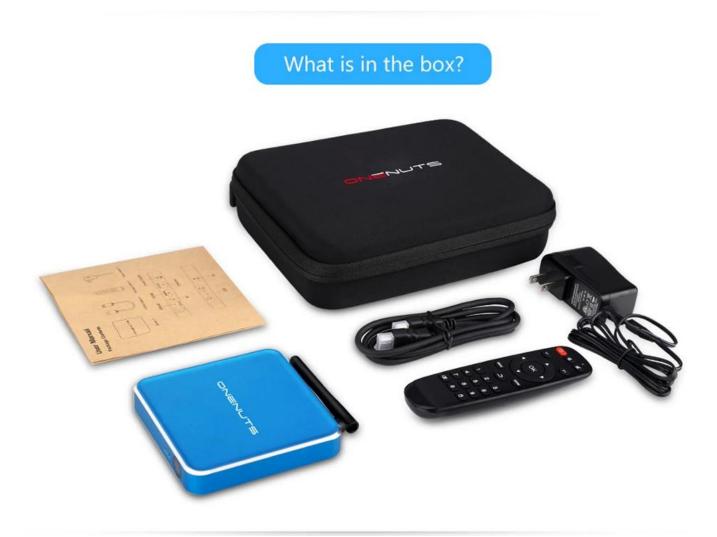

### What's in the box ?

- 1 \* Onenuts Nut1 Android TV Box China Supplier
- 1 \* Remote control
- 1 \* User Manual
- 1 \* HDMI Cable
- 1 \* User Manual
- 1 \* Portable Shockproof Carrying Case Bag

# Portable & Environmental EVA Bag