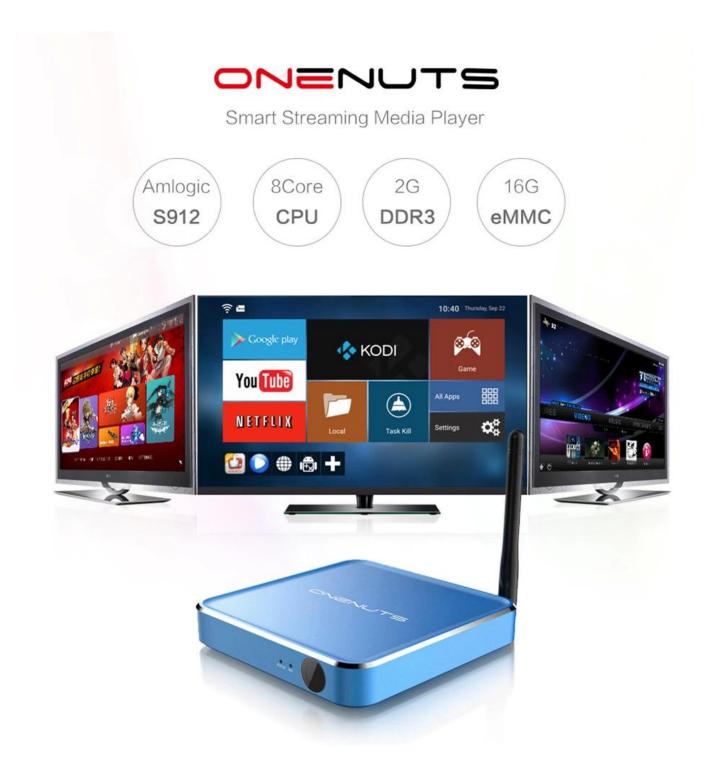

# Android TV Stick XBMC Android TV Box China Supplier

Onenuts 2-in-1 Octa Core Streaming Media Player And Octa Core GameBox

|--|

| Model No.<br>CPU        | ONENUTS Nut 1 Android TV Box China Supplier<br>Amlogic S912 64-Bit octa-core ARM Cortex A53 processor @ up to 2.0GHz |
|-------------------------|----------------------------------------------------------------------------------------------------------------------|
| GPU                     | ARM Mali-T820MP3 GPU up to 750MHz (DVFS)                                                                             |
| RAM                     | 2GB DDR3                                                                                                             |
| Internal Storage        | 16GB eMMC flash and SD slot up to 32GB                                                                               |
| Resolution              | 4K x 2K up to 60fps                                                                                                  |
| OS                      | Android 6.0.1                                                                                                        |
| Application             | Google Play, Aptoide, Kodi 16.1, YouTube, Netflix, Game app (KO GameBox) BangTV,<br>Mobdro, Show Box etc.            |
| DRM                     | Widevine (Verimatrix/Playready optional)                                                                             |
| Video&Audio CODEC       |                                                                                                                      |
| Video Docoder           | VP9-10/H.265 up to 4Kx2K@60fps, H.264 HEVC WMV/MPEG TS/MPEG- 1/2/4<br>VC-1/AVS/RealVideo up to 1080p@60fps           |
| Video Format            | 3GP/AVI/FLV/MKV/MOV/MP4/RMVB/ts/WEBM/WMV/MPG/MPEG/DAT/ISO/RM                                                         |
| Audio Decoder           | AC-3/DTS/FLAC/HE-AAC/MPEG/VORBIS/WMAV2/MP3/AAC/WMA/RM/FLAC/OGG<br>programmable with 7.1/5.1 down-mixing              |
| Output & Input          |                                                                                                                      |
| USB host<br>Card reader | 2 High speed USB 2.0 (1 OTG and 1 HOST), support USB Flash Drive and USB HDD SD/SDHC/MMC cards                       |
| HDMI                    | HDMI 2.0a $$ up to 4K @ 60Hz with CEC and HDR support, and AV port max resolution                                    |
| LAN                     | Standard RJ-45 Ethernet                                                                                              |
| Wireless                | dual band WiFi 802.11 b/g/n/ac 2.4 and 5.0 GHz                                                                       |
| Bluetooth               | Bluetooth 4.0                                                                                                        |
| AV                      | Support Stereo Audio and CVBS 480i/576i SD Video                                                                     |
| S/PDIF                  | Support Optical Output                                                                                               |
| Others                  |                                                                                                                      |
| Power Supply            | DC 5V/ 2A                                                                                                            |
| Accessory               | Remote control, User manual, Power supply, HDMI cable                                                                |

### NEW powerful Andorid 6.0.1 OS

Featured with the LATEST Android 6.0.1 system, this powerful android TV box is more stable than android 5.0 operation system. With this android TV box, you can access to thousands of free films, TV, live Sport, Music etc at home and abroad, turning your TV into Smart TV. No subscriptions. No monthly fees.

### **Pre-installed Kodi(XBMC)**

Preconfigured with the latest KODI 16.1, it allows you to download numerous add-ons, like Youtube, Netflix, Facebook, Twitter, Skype, and you also can play thousands of android games in a large screen smoothly. Install your favorite apps and enjoy advanced technology.

## AWESOME Android 6.0 Marshmallow

Onenuts Nut1 is the first TV Box of Android 6.0 Marshmallow. The Fashion design with young blue Aluminum, tired listless black tones.

Android 6.0