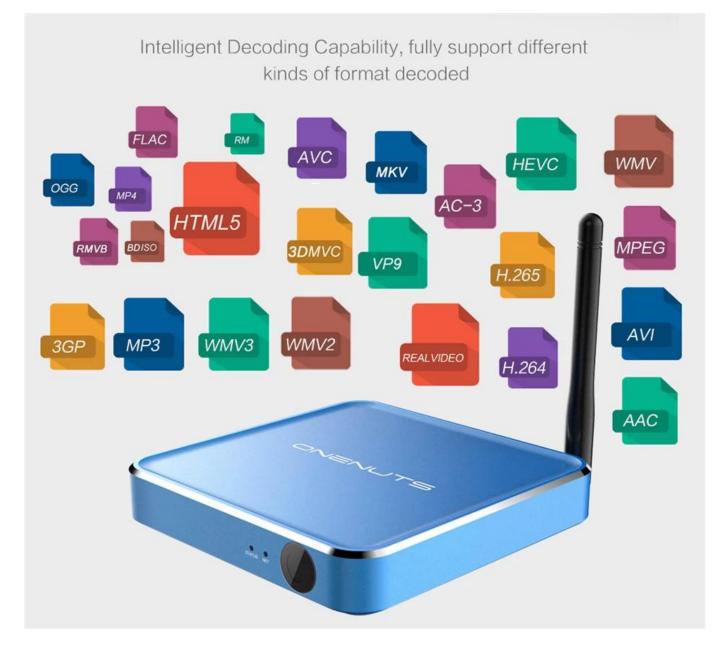

# Android TV Stick XBMC Android TV Box China Supplier

Onenuts 2-in-1 Octa Core Streaming Media Player And Octa Core GameBox

|--|

| Model No.<br>CPU        | ONENUTS Nut 1 Android TV Box China Supplier<br>Amlogic S912 64-Bit octa-core ARM Cortex A53 processor @ up to 2.0GHz |
|-------------------------|----------------------------------------------------------------------------------------------------------------------|
| GPU                     | ARM Mali-T820MP3 GPU up to 750MHz (DVFS)                                                                             |
| RAM                     | 2GB DDR3                                                                                                             |
| Internal Storage        | 16GB eMMC flash and SD slot up to 32GB                                                                               |
| Resolution              | 4K x 2K up to 60fps                                                                                                  |
| OS                      | Android 6.0.1                                                                                                        |
| Application             | Google Play, Aptoide, Kodi 16.1, YouTube, Netflix, Game app (KO GameBox) BangTV,<br>Mobdro, Show Box etc.            |
| DRM                     | Widevine (Verimatrix/Playready optional)                                                                             |
| Video&Audio CODEC       |                                                                                                                      |
| Video Docoder           | VP9-10/H.265 up to 4Kx2K@60fps, H.264 HEVC WMV/MPEG TS/MPEG- 1/2/4<br>VC-1/AVS/RealVideo up to 1080p@60fps           |
| Video Format            | 3GP/AVI/FLV/MKV/MOV/MP4/RMVB/ts/WEBM/WMV/MPG/MPEG/DAT/ISO/RM                                                         |
| Audio Decoder           | AC-3/DTS/FLAC/HE-AAC/MPEG/VORBIS/WMAV2/MP3/AAC/WMA/RM/FLAC/OGG<br>programmable with 7.1/5.1 down-mixing              |
| Output & Input          |                                                                                                                      |
| USB host<br>Card reader | 2 High speed USB 2.0 (1 OTG and 1 HOST), support USB Flash Drive and USB HDD SD/SDHC/MMC cards                       |
| HDMI                    | HDMI 2.0a $$ up to 4K @ 60Hz with CEC and HDR support, and AV port max resolution                                    |
| LAN                     | Standard RJ-45 Ethernet                                                                                              |
| Wireless                | dual band WiFi 802.11 b/g/n/ac 2.4 and 5.0 GHz                                                                       |
| Bluetooth               | Bluetooth 4.0                                                                                                        |
| AV                      | Support Stereo Audio and CVBS 480i/576i SD Video                                                                     |
| S/PDIF                  | Support Optical Output                                                                                               |
| Others                  |                                                                                                                      |
| Power Supply            | DC 5V/ 2A                                                                                                            |
| Accessory               | Remote control, User manual, Power supply, HDMI cable                                                                |

# Pre-installed customized and optimized Kodi, with hardware decoding up to 4K2K Ultra HD support

Get an endless library of movies, TV shows, live sports, premium & international channels, news, music, games and more, all in HD. Colorful Entertainment is just an easy click away!