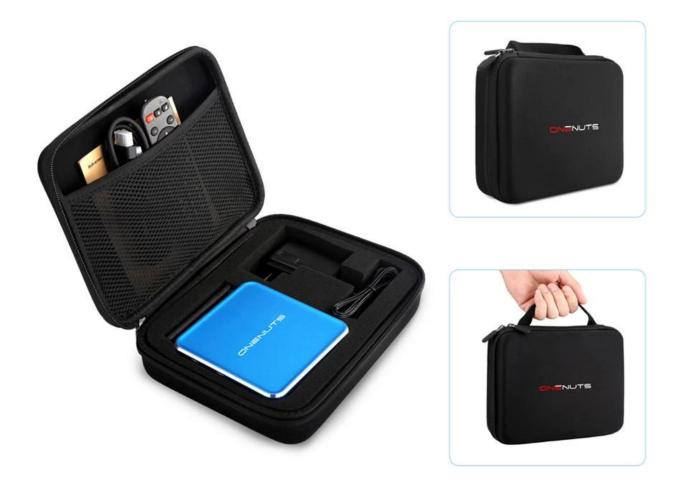

UTS Nut 1                                                   |
|------------------|-----------------------------------------------------------------|
| CPU              | Amlogic S912 octa-core ARM Cortex A53 processor @ up to 2.0GHz  |
| GPU              | ARM Mail-T820MP3 GPU up to 750MHz(DVFS)                         |
| ROM              | 2GB DDR3                                                        |
| Internal Storage | 16GB eMMC flash and SD slot up to 32GB                          |
| Video Docoder    | VP9-10/H.265 up to 4Kx2K@60fps                                  |
| HDMI             | HDMI 2.0a up to 4K @ 60Hz with CEC and HDR support, and AV port |



# OTA Update

Support background auto upgrade and offer you the newest experience.







# Portable & Environmental EVA Bag



# <image>

Our Android TV Stick with XBMC combines cutting-edge technology, compact design, and exceptional performance to deliver an unparalleled entertainment experience. As a trusted supplier in China, we prioritize quality, reliability, and customer satisfaction in every product we offer.

Advanced Features for Enhanced Entertainment Our Android TV Stick boasts advanced features that make it stand out in the market. With support for XBMC (now known as Kodi), customers can enjoy a customizable media center experience, accessing a wide range of content with ease. The device also supports popular streaming services like Netflix, Hulu, Amazon Prime Video, and more, ensuring a comprehensive entertainment solution.

**Compact Design, Powerful Performance** Despite its compact size, our And