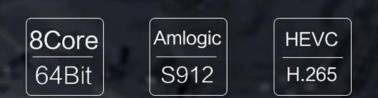

# Android TV Stick XBMC Android TV Box China Supplier

Onenuts 2-in-1 Octa Core Streaming Media Player And Octa Core GameBox

|--|

| Model No.<br>CPU        | ONENUTS Nut 1 Android TV Box China Supplier<br>Amlogic S912 64-Bit octa-core ARM Cortex A53 processor @ up to 2.0GHz |
|-------------------------|----------------------------------------------------------------------------------------------------------------------|
| GPU                     | ARM Mali-T820MP3 GPU up to 750MHz (DVFS)                                                                             |
| RAM                     | 2GB DDR3                                                                                                             |
| Internal Storage        | 16GB eMMC flash and SD slot up to 32GB                                                                               |
| Resolution              | 4K x 2K up to 60fps                                                                                                  |
| OS                      | Android 6.0.1                                                                                                        |
| Application             | Google Play, Aptoide, Kodi 16.1, YouTube, Netflix, Game app (KO GameBox) BangTV,<br>Mobdro, Show Box etc.            |
| DRM                     | Widevine (Verimatrix/Playready optional)                                                                             |
| Video&Audio CODEC       |                                                                                                                      |
| Video Docoder           | VP9-10/H.265 up to 4Kx2K@60fps, H.264 HEVC WMV/MPEG TS/MPEG- 1/2/4<br>VC-1/AVS/RealVideo up to 1080p@60fps           |
| Video Format            | 3GP/AVI/FLV/MKV/MOV/MP4/RMVB/ts/WEBM/WMV/MPG/MPEG/DAT/ISO/RM                                                         |
| Audio Decoder           | AC-3/DTS/FLAC/HE-AAC/MPEG/VORBIS/WMAV2/MP3/AAC/WMA/RM/FLAC/OGG<br>programmable with 7.1/5.1 down-mixing              |
| Output & Input          |                                                                                                                      |
| USB host<br>Card reader | 2 High speed USB 2.0 (1 OTG and 1 HOST), support USB Flash Drive and USB HDD SD/SDHC/MMC cards                       |
| HDMI                    | HDMI 2.0a $$ up to 4K @ 60Hz with CEC and HDR support, and AV port max resolution                                    |
| LAN                     | Standard RJ-45 Ethernet                                                                                              |
| Wireless                | dual band WiFi 802.11 b/g/n/ac 2.4 and 5.0 GHz                                                                       |
| Bluetooth               | Bluetooth 4.0                                                                                                        |
| AV                      | Support Stereo Audio and CVBS 480i/576i SD Video                                                                     |
| S/PDIF                  | Support Optical Output                                                                                               |
| Others                  |                                                                                                                      |
| Power Supply            | DC 5V/ 2A                                                                                                            |
| Accessory               | Remote control, User manual, Power supply, HDMI cable                                                                |

Run smoothly design for Big Games and high-definition videos Advanced processor of 64-Bit Octa-Core Cortex A53, strong ARM® Mali™ T-820, equivalent to an Octa-core Mali 450, provide the optimal blend of features and efficiency to deliver rich user interfaces and compelling content