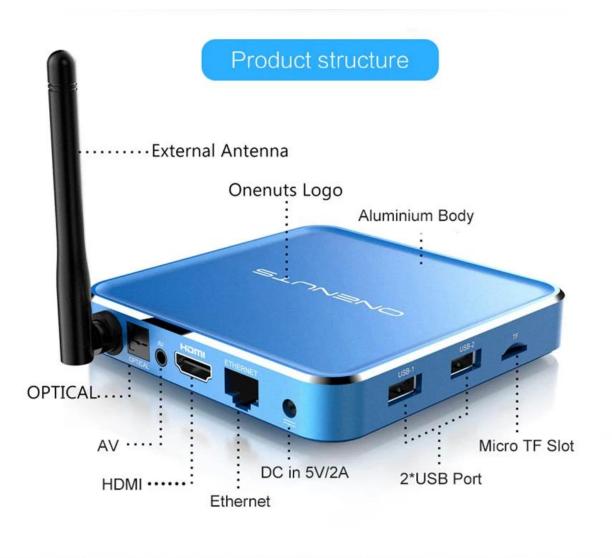

# Android TV Stick XBMC Android TV Box China Supplier

Onenuts 2-in-1 Octa Core Streaming Media Player And Octa Core GameBox

|--|

| Model No.<br>CPU        | ONENUTS Nut 1 Android TV Box China Supplier<br>Amlogic S912 64-Bit octa-core ARM Cortex A53 processor @ up to 2.0GHz |
|-------------------------|----------------------------------------------------------------------------------------------------------------------|
| GPU                     | ARM Mali-T820MP3 GPU up to 750MHz (DVFS)                                                                             |
| RAM                     | 2GB DDR3                                                                                                             |
| Internal Storage        | 16GB eMMC flash and SD slot up to 32GB                                                                               |
| Resolution              | 4K x 2K up to 60fps                                                                                                  |
| OS                      | Android 6.0.1                                                                                                        |
| Application             | Google Play, Aptoide, Kodi 16.1, YouTube, Netflix, Game app (KO GameBox) BangTV,<br>Mobdro, Show Box etc.            |
| DRM                     | Widevine (Verimatrix/Playready optional)                                                                             |
| Video&Audio CODEC       |                                                                                                                      |
| Video Docoder           | VP9-10/H.265 up to 4Kx2K@60fps, H.264 HEVC WMV/MPEG TS/MPEG- 1/2/4<br>VC-1/AVS/RealVideo up to 1080p@60fps           |
| Video Format            | 3GP/AVI/FLV/MKV/MOV/MP4/RMVB/ts/WEBM/WMV/MPG/MPEG/DAT/ISO/RM                                                         |
| Audio Decoder           | AC-3/DTS/FLAC/HE-AAC/MPEG/VORBIS/WMAV2/MP3/AAC/WMA/RM/FLAC/OGG<br>programmable with 7.1/5.1 down-mixing              |
| Output & Input          |                                                                                                                      |
| USB host<br>Card reader | 2 High speed USB 2.0 (1 OTG and 1 HOST), support USB Flash Drive and USB HDD SD/SDHC/MMC cards                       |
| HDMI                    | HDMI 2.0a $$ up to 4K @ 60Hz with CEC and HDR support, and AV port max resolution                                    |
| LAN                     | Standard RJ-45 Ethernet                                                                                              |
| Wireless                | dual band WiFi 802.11 b/g/n/ac 2.4 and 5.0 GHz                                                                       |
| Bluetooth               | Bluetooth 4.0                                                                                                        |
| AV                      | Support Stereo Audio and CVBS 480i/576i SD Video                                                                     |
| S/PDIF                  | Support Optical Output                                                                                               |
| Others                  |                                                                                                                      |
| Power Supply            | DC 5V/ 2A                                                                                                            |
| Accessory               | Remote control, User manual, Power supply, HDMI cable                                                                |

| Model No.        | ONENUTS Nut 1                                                   |
|------------------|-----------------------------------------------------------------|
| CPU              | Amlogic S912 octa-core ARM Cortex A53 processor @ up to 2.0GHz  |
| GPU              | ARM Mail-T820MP3 GPU up to 750MHz(DVFS)                         |
| ROM              | 2GB DDR3                                                        |
| Internal Storage | 16GB eMMC flash and SD slot up to 32GB                          |
| Video Docoder    | VP9-10/H.265 up to 4Kx2K@60fps                                  |
| HDMI             | HDMI 2.0a up to 4K @ 60Hz with CEC and HDR support, and AV port |