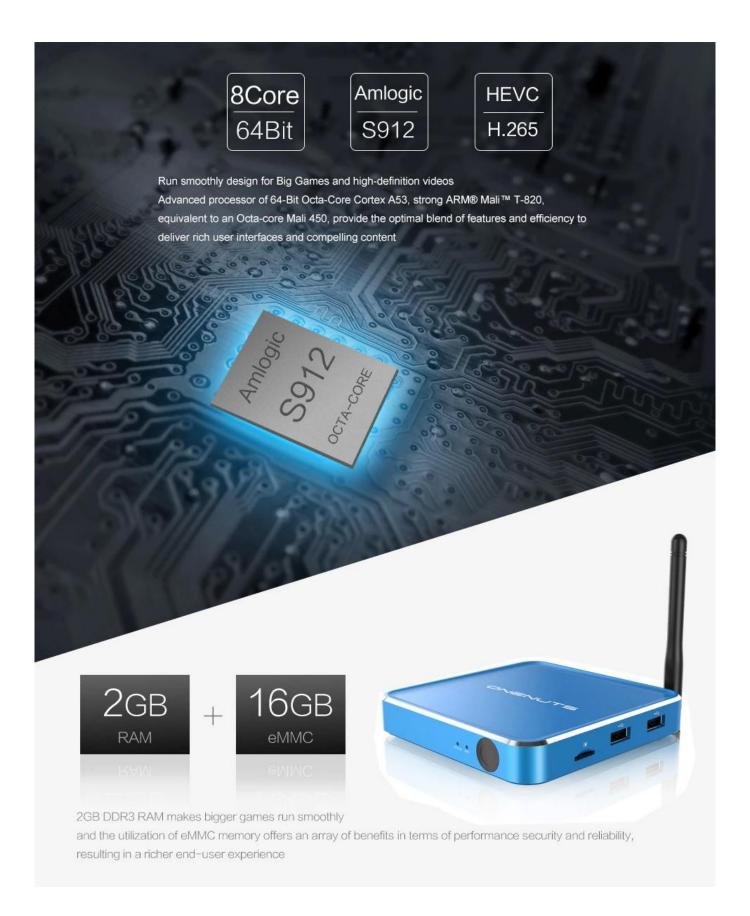

# Best Android TV Box Manufacturer Network Media Player

| Specifications    |                                                                                                                                                 |
|-------------------|-------------------------------------------------------------------------------------------------------------------------------------------------|
| Model No.         | ONENUTS Nut 1 Best Android TV Box Manufacturer                                                                                                  |
| CPU               | Amlogic S912 64-Bit octa-core ARM Cortex A53 processor @ up to 2.0GHz                                                                           |
| GPU               | ARM Mali-T820MP3 GPU up to 750MHz (DVFS)                                                                                                        |
| ROM               | 2GB DDR3                                                                                                                                        |
| Internal Storage  | 16GB eMMC flash and SD slot up to 32GB                                                                                                          |
| Resolution        | 4K x 2K up to 60fps                                                                                                                             |
| OS                | Android 6.0.1                                                                                                                                   |
| Application DRM   | Google Play, Aptoide, Kodi 16.1, YouTube, Netflix, Game app (KO GameBox) BangTV, Mobdro, Show Box etc. Widevine (Verimatrix/Playready optional) |
| Output & Input    |                                                                                                                                                 |
| USB host          | 2 High speed USB 2.0 (1 OTG and 1 HOST), support USB Flash Drive and USB HDD                                                                    |
| Card reader       | SD/SDHC/MMC cards                                                                                                                               |
| HDMI              | HDMI 2.0a up to 4K @ 60Hz with CEC and HDR support, and AV port max resolution                                                                  |
| LAN               | Standard RJ-45 Ethernet                                                                                                                         |
| Wireless          | dual band WiFi 802.11 b/g/n/ac 2.4 and 5.0 GHz                                                                                                  |
| Bluetooth         | Bluetooth 4.0                                                                                                                                   |
| AV                | Support Stereo Audio and CVBS 480i/576i SD Video                                                                                                |
| S/PDIF            | Support Optical Output                                                                                                                          |
| Video&Audio CODEC |                                                                                                                                                 |
| Video Docoder     | VP9-10/H.265 up to 4Kx2K@60fps, H.264 HEVC WMV/MPEG TS/MPEG-1/2/4 VC-1/AVS/RealVideo up to 1080p@60fps                                          |
| Video Format      | 3GP/AVI/FLV/MKV/MOV/MP4/RMVB/ts/WEBM/WMV/MPG/MPEG/DAT/ISO/RM                                                                                    |
| Audio Decoder     | AC-3/DTS/FLAC/HE-AAC/MPEG/VORBIS/WMAV2/MP3/AAC/WMA/RM/FLAC/OGG programmable with 7.1/5.1 down-mixing                                            |
| Others            |                                                                                                                                                 |
| Power Supply      | DC 5V/2A                                                                                                                                        |
| Accessory         | Remote control, User manual, Power supply, HDMI cable                                                                                           |
| Option            | Support mouse and keyboard via USB or BT; Support 2.4GHz wireless mouse and keyboard via 2.4GHz USB dongle                                      |

H.265

| Model No.        | ONENUTS Nut 1                                                   |
|------------------|-----------------------------------------------------------------|
| CPU              | Amlogic S912 octa-core ARM Cortex A53 processor @ up to 2.0GHz  |
| GPU              | ARM Mail-T820MP3 GPU up to 750MHz(DVFS)                         |
| ROM              | 2GB DDR3                                                        |
| Internal Storage | 16GB eMMC flash and SD slot up to 32GB                          |
| Video Docoder    | VP9-10/H.265 up to 4Kx2K@60fps                                  |
| HDMI             | HDMI 2.0a up to 4K @ 60Hz with CEC and HDR support, and AV port |