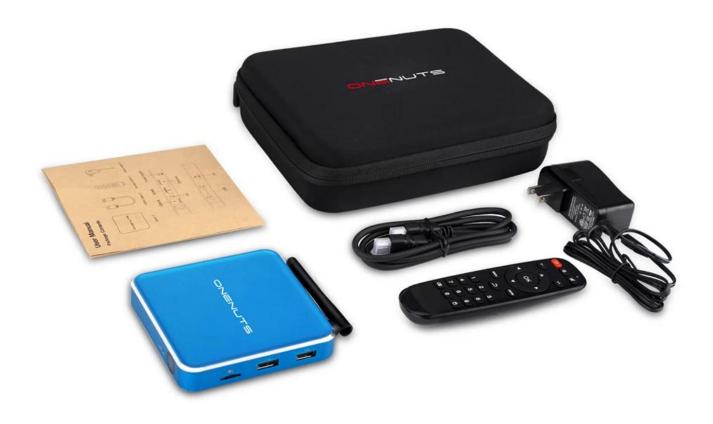

1                                                   |
|------------------|-----------------------------------------------------------------|
| CPU              | Amlogic S912 octa-core ARM Cortex A53 processor @ up to 2.0GHz  |
| GPU              | ARM Mail-T820MP3 GPU up to 750MHz(DVFS)                         |
| ROM              | 2GB DDR3                                                        |
| Internal Storage | 16GB eMMC flash and SD slot up to 32GB                          |
| Video Docoder    | VP9-10/H.265 up to 4Kx2K@60fps                                  |
| HDMI             | HDMI 2.0a up to 4K @ 60Hz with CEC and HDR support, and AV port |



# OTA Update

Support background auto upgrade and offer you the newest experience.



## Product structure



## What is in the box?



## Portable & Environmental EVA Bag



## Motherboard Show



Welcome to the pinnacle of home entertainment with our premier network media player, a flagship product from the best Android TV box manufacturer. Let's explore what sets this device apart and why it's a must-have for your entertainment setup.

### **Cutting-Edge Features**

Our network media player combines cutting-edge technology with user-friendly features to deliver an unparalleled entertainment experience. From seamless streaming to versatile connectivity options, it's designed to meet all your multimedia needs.

### **High-Definition Streaming**

Experience your favorite movies, TV shows, and videos in stunning high definition with our network media player. Enjoy crisp visuals and immersive audio for a cinematic viewing