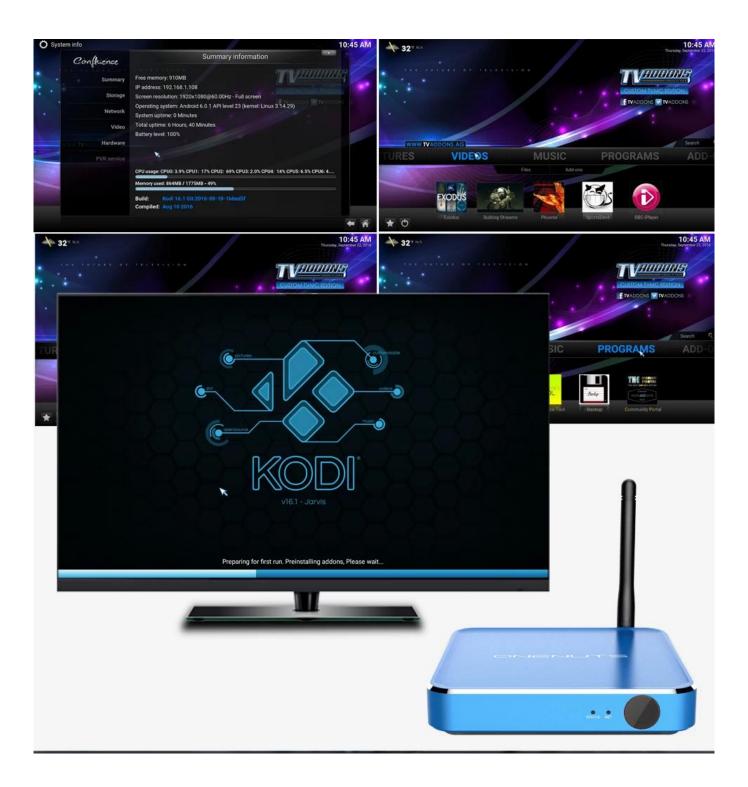

### **NEW powerful Andorid 6.0.1 OS**

Featured with the LATEST Android 6.0.1 system, this powerful android TV box is more stable than android 6.0 operation system. With this android TV box, you can access to thousands of free films, TV, live Sport, Music etc at home and abroad, turning your TV into Smart TV. No subscriptions. No monthly fees.

#### **Pre-installed Kodi(XBMC)**

Preconfigured with the latest KODI 16.1, it allows you to download numerous add-ons, like Youtube, Netflix, Facebook, Twitter, Skype, and you also can play thousands of android games in a large screen smoothly. Install your favorite apps and enjoy advanced technology.