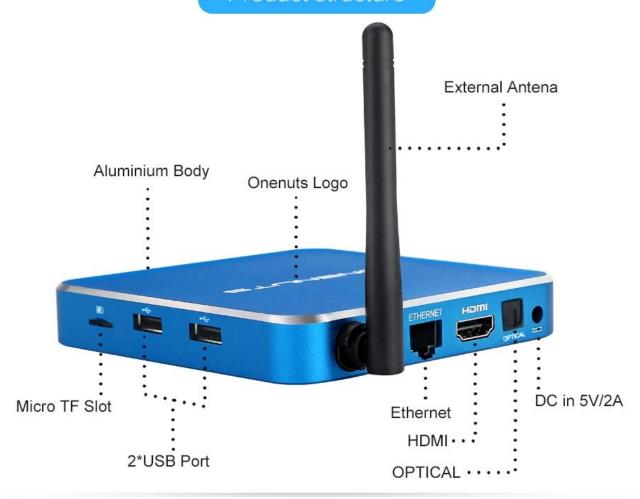

No.        | ONENUTS Nut 1                                                   |
|------------------|-----------------------------------------------------------------|
| CPU              | Amlogic S912 octa-core ARM Cortex A53 processor @ up to 2.0GHz  |
| GPU              | ARM Mail-T820MP3 GPU up to 750MHz(DVFS)                         |
| ROM              | 2GB DDR3                                                        |
| Internal Storage | 16GB eMMC flash and SD slot up to 32GB                          |
| Video Docoder    | VP9-10/H.265 up to 4Kx2K@60fps                                  |
| HDMI             | HDMI 2.0a up to 4K @ 60Hz with CEC and HDR support, and AV port |



# OTA Update

Support background auto upgrade and offer you the newest experience.



## Product structure



## What is in the box?



## Portable & Environmental EVA Bag



## Motherboard Show



Welcome to the pinnacle of home entertainment with our premier network media player, a flagship product from the best Android TV box manufacturer. Let's explore what sets this device apart and why it's a must-have for your entertainment setup.

### **Cutting-Edge Features**

Our network media player combines cutting-edge technology with user-friendly features to deliver an unparalleled entertainment experience. From seamless streaming to versatile connectivity options, it's designed to meet all your multimedia needs.

### **High-Definition Streaming**

Experience your favorite movies, TV shows, and videos in stunning high definition with our network media player. Enjoy crisp visuals and immersive audi