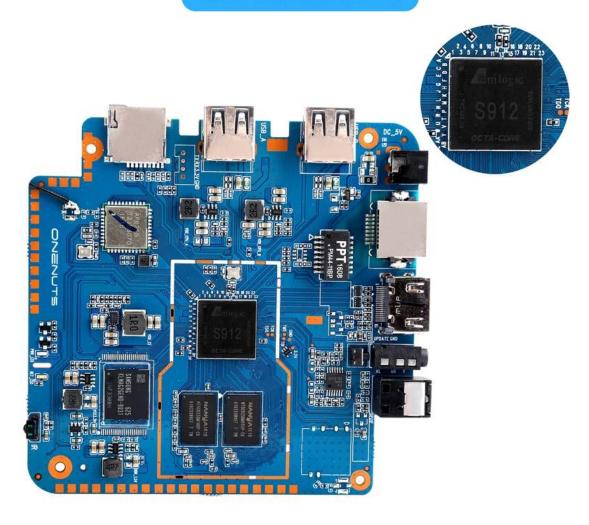

## Motherboard Show

Welcome to the pinnacle of home entertainment with our premier network media player, a flagship product from the best Android TV box manufacturer. Let's explore what sets this device apart and why it's a must-have for your entertainment setup.