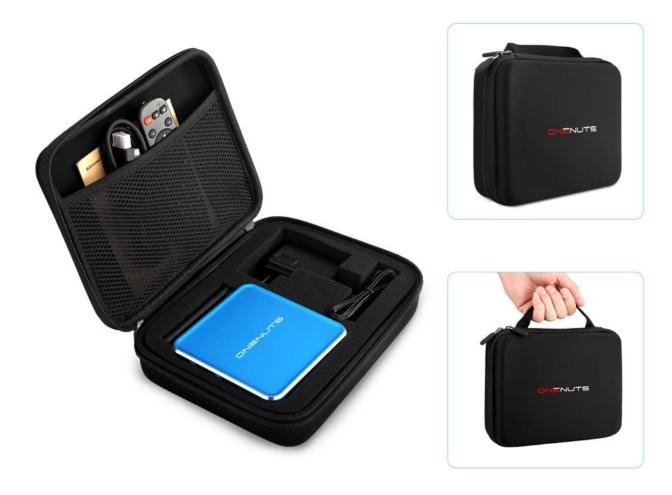

|
|------------------|-----------------------------------------------------------------|
| CPU              | Amlogic S912 octa-core ARM Cortex A53 processor @ up to 2.0GHz  |
| GPU              | ARM Mail-T820MP3 GPU up to 750MHz(DVFS)                         |
| ROM              | 2GB DDR3                                                        |
| Internal Storage | 16GB eMMC flash and SD slot up to 32GB                          |
| Video Docoder    | VP9-10/H.265 up to 4Kx2K@60fps                                  |
| HDMI             | HDMI 2.0a up to 4K @ 60Hz with CEC and HDR support, and AV port |



# OTA Update

Support background auto upgrade and offer you the newest experience.



## Product structure



## What is in the box?



## Portable & Environmental EVA Bag



## Motherboard Show



Welcome to the pinnacle of home entertainment with our premier network media player, a flagship product from the best Android TV box manufacturer. Let's explore what sets this device apart and why it's a must-have for your entertainment setup.

### **Cutting-Edge Features**

Our network media player combines cutting-edge technology with user-friendly features to deliver an unparalleled entertainment experience. From seamless streaming to versatile connectivity options, it's designed to meet all your multimedia needs.

### **High-Definition Streaming**

Experience your favorite movies, TV shows, and videos in stunning high definition with our network media player. Enjoy crisp visuals and immersive audio for a cinematic viewing experience right at home.

### Wide Ran