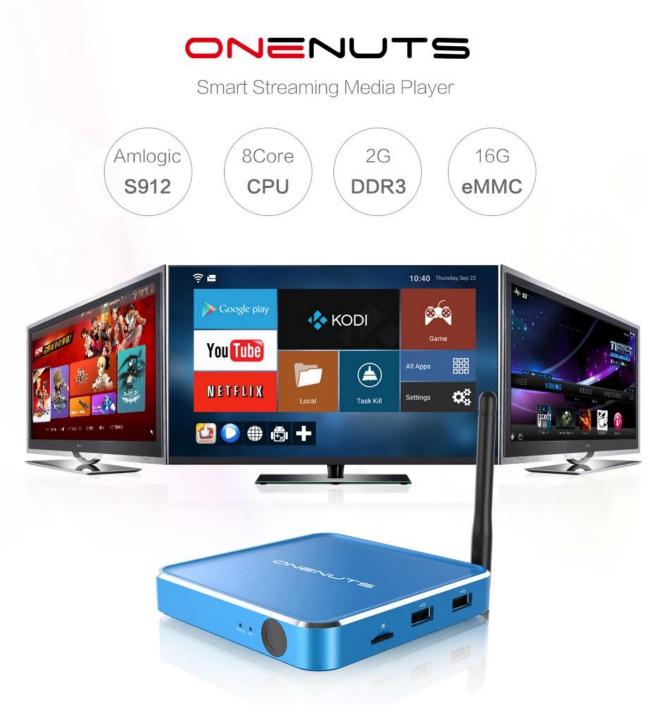

# Best Android TV Box Manufacturer Network Media Player

| Specifications    |                                                                                                                                                 |
|-------------------|-------------------------------------------------------------------------------------------------------------------------------------------------|
| Model No.         | ONENUTS Nut 1 Best Android TV Box Manufacturer                                                                                                  |
| CPU               | Amlogic S912 64-Bit octa-core ARM Cortex A53 processor @ up to 2.0GHz                                                                           |
| GPU               | ARM Mali-T820MP3 GPU up to 750MHz (DVFS)                                                                                                        |
| ROM               | 2GB DDR3                                                                                                                                        |
| Internal Storage  | 16GB eMMC flash and SD slot up to 32GB                                                                                                          |
| Resolution        | 4K x 2K up to 60fps                                                                                                                             |
| OS                | Android 6.0.1                                                                                                                                   |
| Application DRM   | Google Play, Aptoide, Kodi 16.1, YouTube, Netflix, Game app (KO GameBox) BangTV, Mobdro, Show Box etc. Widevine (Verimatrix/Playready optional) |
| Output & Input    |                                                                                                                                                 |
| USB host          | 2 High speed USB 2.0 (1 OTG and 1 HOST), support USB Flash Drive and USB HDD                                                                    |
| Card reader       | SD/SDHC/MMC cards                                                                                                                               |
| HDMI              | HDMI 2.0a up to 4K @ 60Hz with CEC and HDR support, and AV port max resolution                                                                  |
| LAN               | Standard RJ-45 Ethernet                                                                                                                         |
| Wireless          | dual band WiFi 802.11 b/g/n/ac 2.4 and 5.0 GHz                                                                                                  |
| Bluetooth         | Bluetooth 4.0                                                                                                                                   |
| AV                | Support Stereo Audio and CVBS 480i/576i SD Video                                                                                                |
| S/PDIF            | Support Optical Output                                                                                                                          |
| Video&Audio CODEC |                                                                                                                                                 |
| Video Docoder     | VP9-10/H.265 up to 4Kx2K@60fps, H.264 HEVC WMV/MPEG TS/MPEG-1/2/4 VC-1/AVS/RealVideo up to 1080p@60fps                                          |
| Video Format      | 3GP/AVI/FLV/MKV/MOV/MP4/RMVB/ts/WEBM/WMV/MPG/MPEG/DAT/ISO/RM                                                                                    |
| Audio Decoder     | AC-3/DTS/FLAC/HE-AAC/MPEG/VORBIS/WMAV2/MP3/AAC/WMA/RM/FLAC/OGG programmable with 7.1/5.1 down-mixing                                            |
| Others            |                                                                                                                                                 |
| Power Supply      | DC 5V/2A                                                                                                                                        |
| Accessory         | Remote control, User manual, Power supply, HDMI cable                                                                                           |
| Option            | Support mouse and keyboard via USB or BT; Support 2.4GHz wireless mouse and keyboard via 2.4GHz USB dongle                                      |

### Why choose Onenuts Nut 1 S912 Android Tv Box?

### **NEW powerful Andorid 6.0.1 OS**

Featured with the LATEST Android 6.0.1 system, this powerful android TV box is more stable than android 6.0 operation system. With this android TV box, you can access to thousands of free films, TV, live Sport, Music etc at home and abroad, turning your TV into Smart TV. No subscriptions. No monthly fees.

#### **Pre-installed Kodi(XBMC)**

Preconfigured with the latest KODI 16.1, it allows you to download numerous add-ons, like Youtube, Netflix, Facebook, Twitter, Skype, and you also can play thousands of android games in a large screen smoothly. Install your favorite apps and enjoy advanced technology.