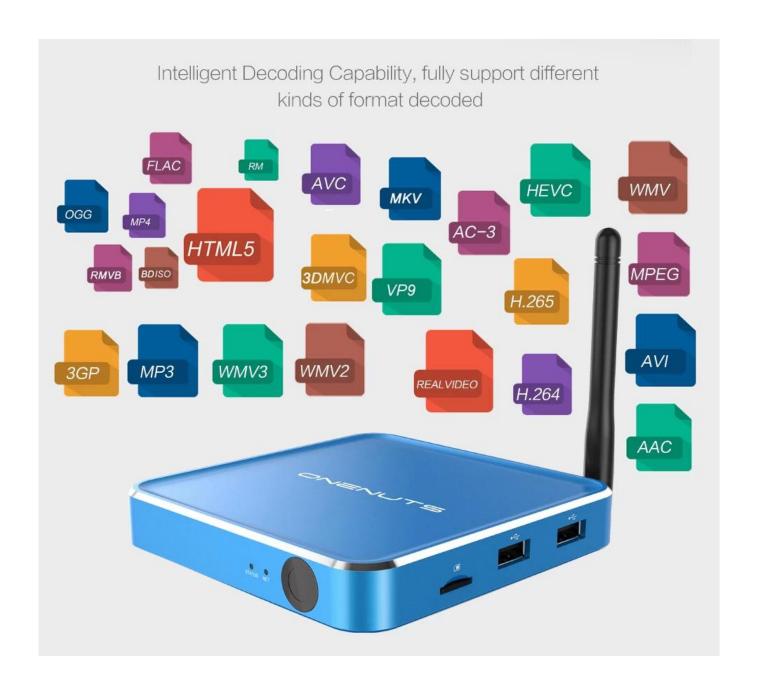

# Best Android TV Box Manufacturer Network Media Player

| Specifications    |                                                                                                                                                 |
|-------------------|-------------------------------------------------------------------------------------------------------------------------------------------------|
| Model No.         | ONENUTS Nut 1 Best Android TV Box Manufacturer                                                                                                  |
| CPU               | Amlogic S912 64-Bit octa-core ARM Cortex A53 processor @ up to 2.0GHz                                                                           |
| GPU               | ARM Mali-T820MP3 GPU up to 750MHz (DVFS)                                                                                                        |
| ROM               | 2GB DDR3                                                                                                                                        |
| Internal Storage  | 16GB eMMC flash and SD slot up to 32GB                                                                                                          |
| Resolution        | 4K x 2K up to 60fps                                                                                                                             |
| OS                | Android 6.0.1                                                                                                                                   |
| Application DRM   | Google Play, Aptoide, Kodi 16.1, YouTube, Netflix, Game app (KO GameBox) BangTV, Mobdro, Show Box etc. Widevine (Verimatrix/Playready optional) |
| Output & Input    |                                                                                                                                                 |
| USB host          | 2 High speed USB 2.0 (1 OTG and 1 HOST), support USB Flash Drive and USB HDD                                                                    |
| Card reader       | SD/SDHC/MMC cards                                                                                                                               |
| HDMI              | HDMI 2.0a up to 4K @ 60Hz with CEC and HDR support, and AV port max resolution                                                                  |
| LAN               | Standard RJ-45 Ethernet                                                                                                                         |
| Wireless          | dual band WiFi 802.11 b/g/n/ac 2.4 and 5.0 GHz                                                                                                  |
| Bluetooth         | Bluetooth 4.0                                                                                                                                   |
| AV                | Support Stereo Audio and CVBS 480i/576i SD Video                                                                                                |
| S/PDIF            | Support Optical Output                                                                                                                          |
| Video&Audio CODEC |                                                                                                                                                 |
| Video Docoder     | VP9-10/H.265 up to 4Kx2K@60fps, H.264 HEVC WMV/MPEG TS/MPEG-1/2/4 VC-1/AVS/RealVideo up to 1080p@60fps                                          |
| Video Format      | 3GP/AVI/FLV/MKV/MOV/MP4/RMVB/ts/WEBM/WMV/MPG/MPEG/DAT/ISO/RM                                                                                    |
| Audio Decoder     | AC-3/DTS/FLAC/HE-AAC/MPEG/VORBIS/WMAV2/MP3/AAC/WMA/RM/FLAC/OGG programmable with 7.1/5.1 down-mixing                                            |
| Others            |                                                                                                                                                 |
| Power Supply      | DC 5V/2A                                                                                                                                        |
| Accessory         | Remote control, User manual, Power supply, HDMI cable                                                                                           |
| Option            | Support mouse and keyboard via USB or BT; Support 2.4GHz wireless mouse and keyboard via 2.4GHz USB dongle                                      |