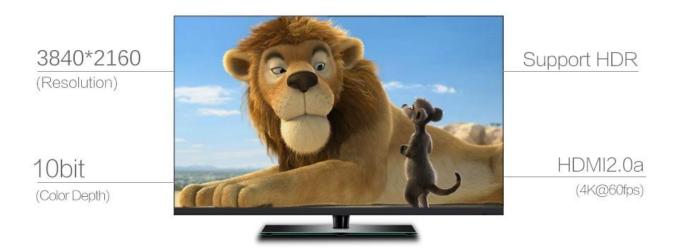

### Bring you 4K Ultra HD streaming capability

Onenuts S912 Android Tv Box now brings you 4K Ultra-High-Definition streaming capability. With the built-in HDMI 2.0a up to 4K @ 60Hz with CEC & HDR processing, 4K Ultra High Definition streaming capability, giving you best-in-class television experience with true-to-life picture quality when used with compatible 4K Ultra HD TVs! The Onenuts Nut1 Octa Core Android TV Box with 32G Max Extended Capacity allows you more space to download your favorite APPs and caches to browse websites, play games, run apps, watch movies more smoothly.

Fully support Premium 4K UHD contents and offer strikingly realistic image with a wider color spectrum and 10-bit color, up to 1.06 billon colors, instead of the 16 million offered by old 8-bit color technologies.

## Super HD 4K 2K

4K HD Video output, HRCT reach 3840x2160 pixel. 4 times of 1080P videos. Bring you immersive audio and visual experience