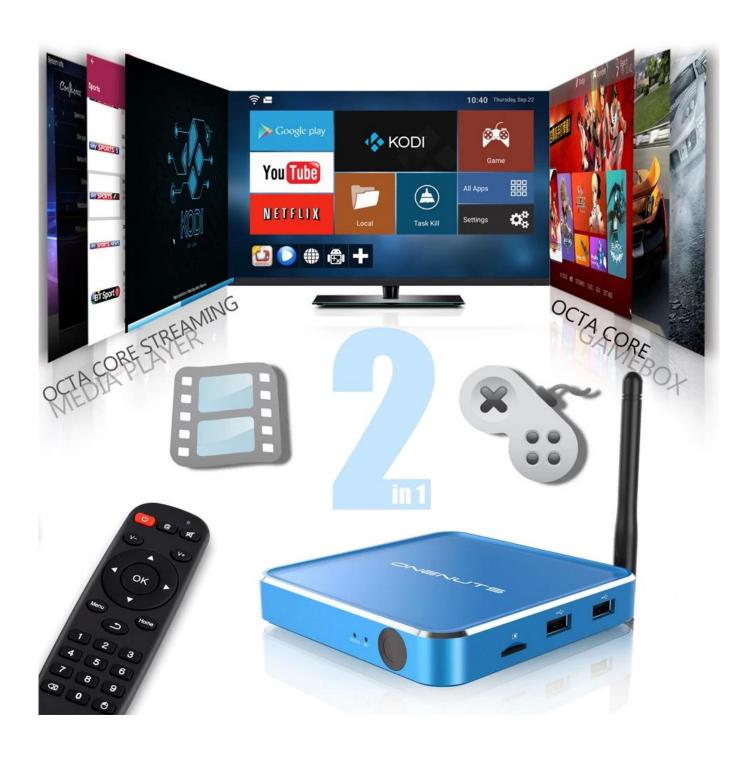

2-In-1 Multifunction Game box & Streaming Media Player

## Not only just Streaming Media player but also super Game Box

8 core CPU and 3D acceleration support you from watching TV to play TV.

Any excited games, just play it.

## Support more than 1,000,000 Android Apps.

Build in Google Play and Aptoide to download any of your favorite apps.

And already preload KODI, YouTube, Netflix, Skype etc.

A great box with fantastic compatibilities to meet the most demanding entertainment expectations!