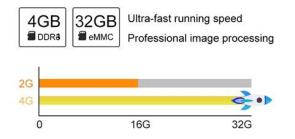

### Best Android TV Box 4GB RAM For Amlogic S905X3 Chip

**Specifications** 

Model No. Best Android TV Box

CPU Amlogic S905X3 Quad-Core ARM Cortex-A55 up to 2.0GHz

GPU ARM Mali-G31 SDRAM 4GB DDR4 eMMC 32GB eMMC Flash