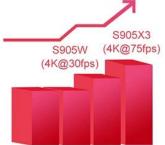

panese, Korean, Hebrew, etc. Multi Languages

Application KODI newest version Support local high-definition play, support plug-in installation and play

Accessory User manual, HDMI cable, IR remote, Power adadpter

Option Support mouse and keyboard via USB or BT; Support 2.4GHz wireless mouse and keyboard via 2.4GHz USB dongle

## **Smart TV BOX**

Powerful Performance and Large Storage Capacity

Image: Section of the content of th

 HEVC
 USB
 @24fps
 WIFI
 HDR

 H.265
 3.0
 8K
 2.4G/5G
 10+



#### Support multi-screen share

Support DLNA, Miracast, Airplay. You can play games and watch movies on the big screen





#### 2.4:100Mbps

Stronger penetration & More Stable

#### 5G:250Mbps

Faster Transmission & Load Quickly

#### 2.4+5G:400Mbps

Built-in T2TR, more efficient and stable









# 8K & 3D

The perfect combination of 8K and 3D,bring you a 3D visual experience Feel the shock of the 3D cinema at home



## **H.265 Makes 8K within Reach**

Advanced H.265 Makes HD video Smoother



H.265 Decoding
Less bandwicth / clearer image



Not decoded Loading slowly / blurred image

Our Best Android TV Box with 4GB RAM powered by the Amlogic S905X3 Chip offers unparalleled performance and versatility. Here's why it's the perfect choice for your entertainment needs:

- 1. **Powerful Performance**: Equipped with the Amlogic S905X3 Chip, providing fast and efficient processing power for smooth streaming, gaming, and multitasking.
- 2. **4GB RAM**: Ample memory ensures smooth operation and quick access to apps, games, and content.
- 3. **4K Ultra HD**: Supports 4K resolution for