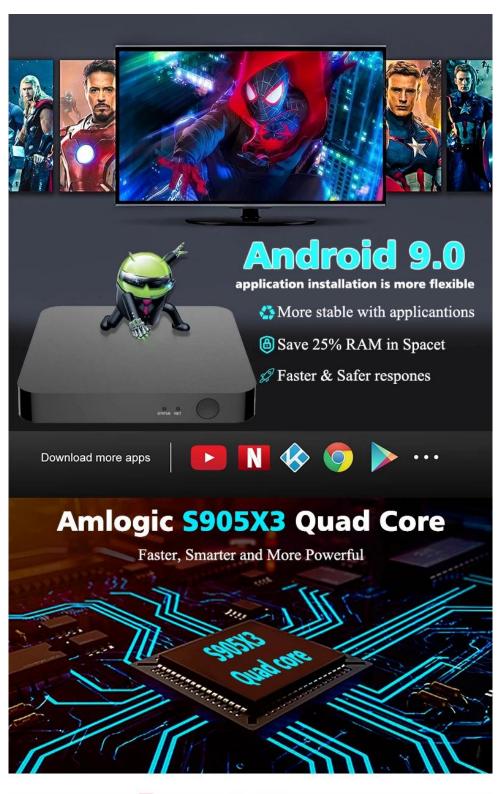

### Best Android TV Box 4GB RAM For Amlogic S905X3 Chip

**Specifications** 

Model No. Best Android TV Box

CPU Amlogic S905X3 Quad-Core ARM Cortex-A55 up to 2.0GHz

GPU ARM Mali-G31 SDRAM 4GB DDR4 eMMC 32GB eMMC Flash

Android OS Android 9.0/ATV Blutooth Bluebooth 5.0

DRM Widevine (Verimatrix/ Playready optional)

**Video & Audio CODEC** 

Video& Audio VP9/H.265/AVS2 up to 4Kx2K@60fps,H.264 4K @30fps, AVS+/VC-1/MPEG1-4 1080P @60fps