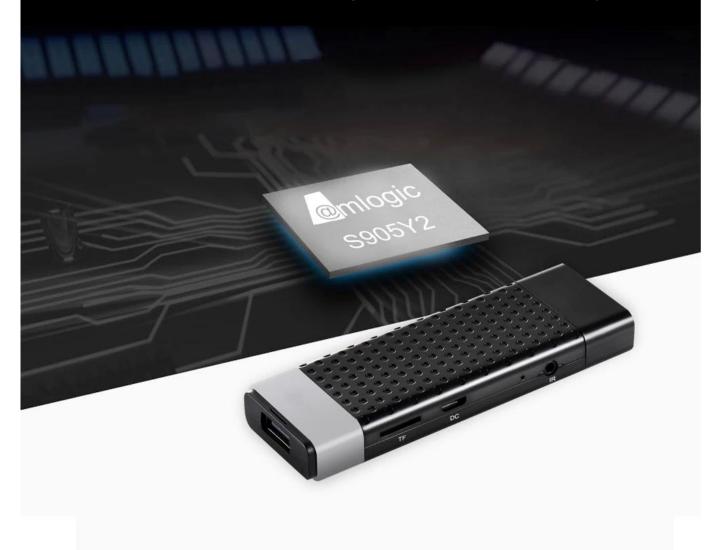

analog+PCM or I2S+PCM

I/O

1\*HDMI 2.1,Support HDMI CEC, Dynamic HDR and HDCP 2.2,4Kx2K@75 max

resolution output.

1\*USB 1\* USB 3.0;

1\*IR Reciver Remote Reciver Connect

Bluetooth Bluetooth 4.2 +HS

1\*TF CARD Support 4GB/8GB/16GB/32GB/64GB