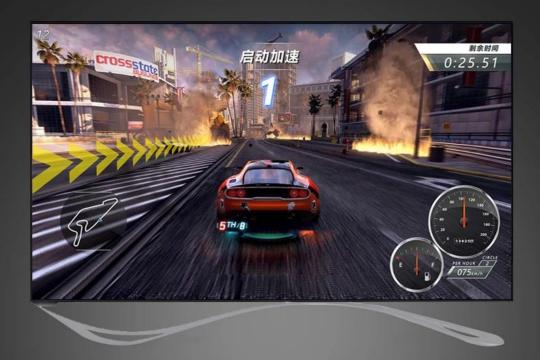

# Airplay Enjoy it on the big screen and the best speaker

Your video/music/photo from your Android devices/ios devices through DLNA/Airplay/onto big screen. Enjoy the best gast best gaming& entertainment experience

Elevate your home entertainment experience with our Best Android TV Box featuring the powerful Amlogic S905Y2 chipset. Here's why it's the ultimate choice for streaming enthusiasts:

- 1. **High-Performance Hardware**: The Amlogic S905Y2 chipset ensures smooth performance, delivering lightning-fast streaming and gaming experiences without lag or buffering.
- 2. **4K Ultra HD Streaming**: Immerse yourself in stunning 4K Ultra HD resolution, bringing your favorite movies, shows, and games to life with crisp detail and vibrant colors.
- 3. **Android OS**: With the Android operating system, you'll have access to a vast ecosystem of apps, games, and content from the Google Play Store, giving you endless entertainment options.