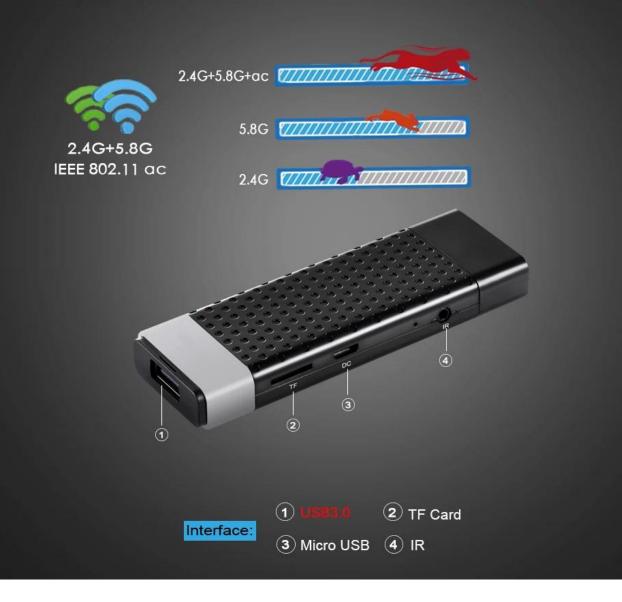

#### **Specifications**

Model No. Best Android TV Box

CPU Amlogic S905Y2 quad-core ARM Cortex-A53 CPU(S905Y2)

GPU ARM Dvalin MP2 GPU

ROM LPDDR4: 4GB

Internal Storage eMMC: 32GB(Option: 64GB)

OS Android 8.1

WiFi 2.4G+5.8G+ac IEEE 802.11 ac

analog+PCM or I2S+PCM

I/O

1\*HDMI 2.1,Support HDMI CEC, Dynamic HDR and HDCP 2.2,4Kx2K@75 max

resolution output.

1\*USB 1\* USB 3.0;

1\*IR Reciver Remote Reciver Connect

Bluetooth Bluetooth 4.2 +HS

1\*TF CARD Support 4GB/8GB/16GB/32GB/64GB

1\*Micro USB Micro USB

**Others** 

Image HD JPEG, BMP, GIF, PNG, TIF

Language English French German Spanish Italian etc multilateral languages

Browse all video websites, support Netflix, Hulu, Flixster, Youtube. etc.

## Which supports IEEE 802.11 a/b/g/n/ac and users can enjoy both download & upload simutaneously.