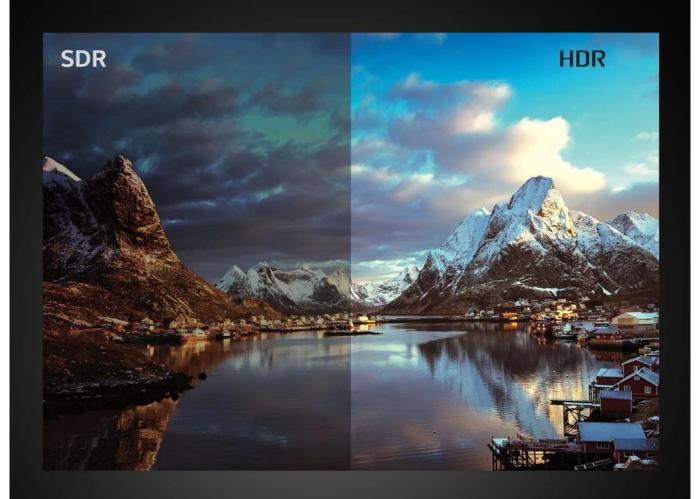

## Support HDR

HDR offers a'deeper, more life-like display, which boosts 4K and gives you even greater colour and contrast.

►HD2.1 (4K@75fps) ►10bit (Color Depth) ►BT.4.2 (A wider color gamut)

► 4090\*2160(Resolution) ► HDR10