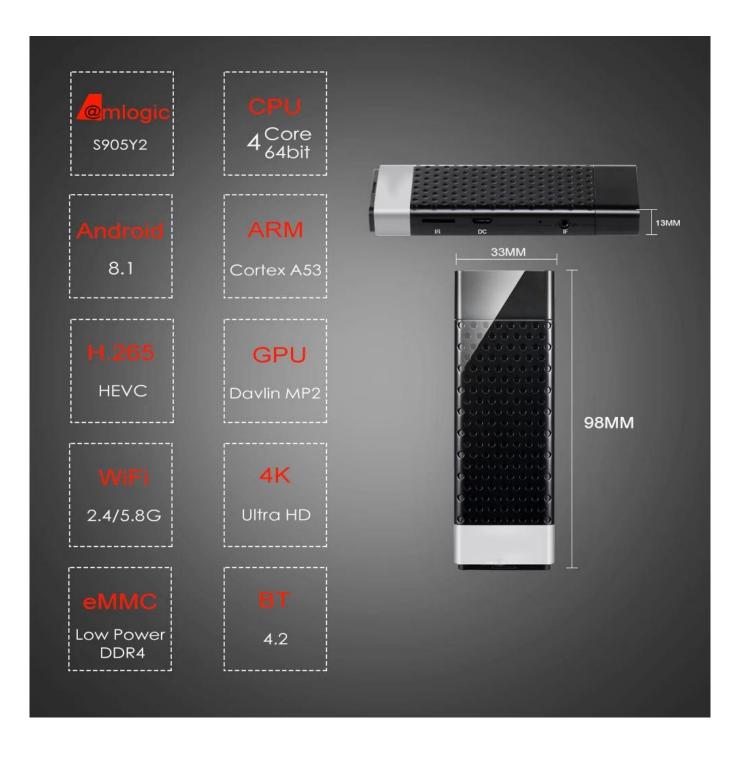

#### **Specifications**

Model No. Best Android TV Box

CPU Amlogic S905Y2 quad-core ARM Cortex-A53 CPU(S905Y2)

GPU ARM Dvalin MP2 GPU

ROM LPDDR4: 4GB

Internal Storage eMMC: 32GB(Option: 64GB)

OS Android 8.1

WiFi 2.4G+5.8G+ac IEEE 802.11 ac

### New generation

Small, So Small , But powerfull.

Say goodbye to Background Cleaning and Slugish Performances. We adopted the newest cutting edge Low Power DDR4 Memory.