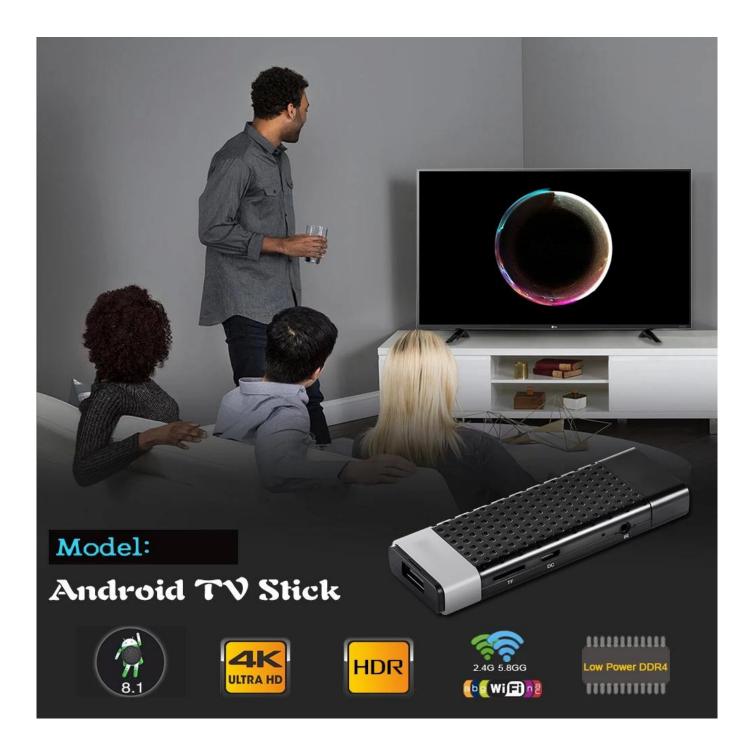

### **Best Android TV Box with Amlogic S905Y2**

Elevate your home entertainment experience with our Best Android TV Box featuring the powerful Amlogic S905Y2 chipset. Here's why it's the ultimate choice for streaming enthusiasts:

- 1. **High-Performance Hardware**: The Amlogic S905Y2 chipset ensures smooth performance, delivering lightning-fast streaming and gaming experiences without lag or buffering.
- 2. **4K Ultra HD Streaming**: Immerse yourself in stunning 4K Ultra HD resolution, bringing your favorite movies, shows, and games to life with crisp detail and vibrant colors.
- 3. **Android OS**: With the Android operating system, you'll have access to a vast ecosystem of apps, games, and content from the Google Play Store, giving you endless entertainment options.