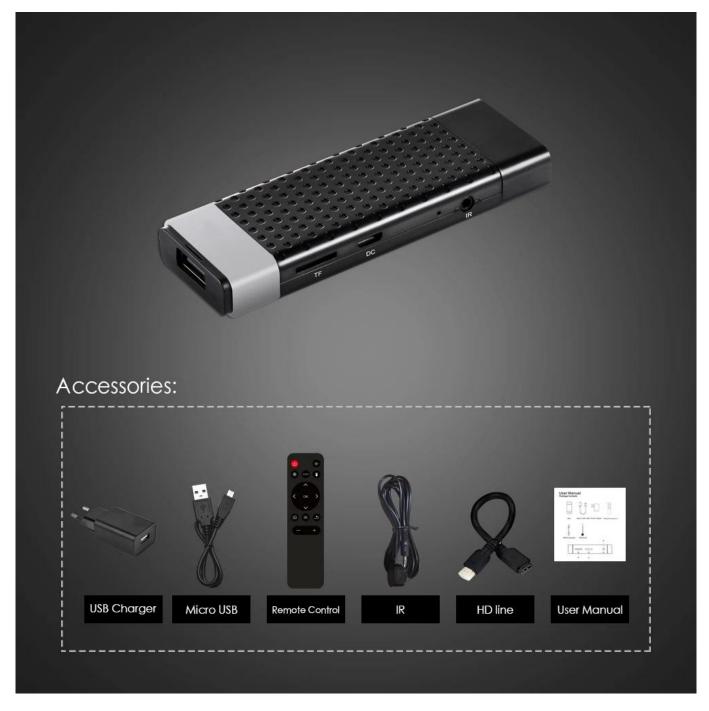

analog+PCM or I2S+PCM

I/O

1\*HDMI 2.1,Support HDMI CEC, Dynamic HDR and HDCP 2.2,4Kx2K@75 max

resolution output.

1\*USB 1\* USB 3.0;

1\*IR Reciver Remote Reciver Connect

Bluetooth Bluetooth 4.2 +HS

1\*TF CARD Support 4GB/8GB/16GB/32GB/64GB

1\*Micro USB Micro USB

**Others** 

Image HD JPEG, BMP, GIF, PNG, TIF

Language English French German Spanish Italian etc multilateral languages

Browse all video websites, support Netflix, Hulu, Flixster, Youtube. etc.