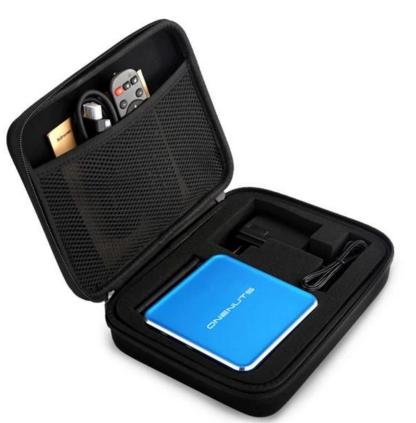

|
|------------------|-----------------------------------------------------------------|
| CPU              | Amlogic S912 octa-core ARM Cortex A53 processor @ up to 2.0GHz  |
| GPU              | ARM Mail-T820MP3 GPU up to 750MHz(DVFS)                         |
| ROM              | 2GB DDR3                                                        |
| Internal Storage | 16GB eMMC flash and SD slot up to 32GB                          |
| Video Docoder    | VP9-10/H.265 up to 4Kx2K@60fps                                  |
| HDMI             | HDMI 2.0a up to 4K @ 60Hz with CEC and HDR support, and AV port |



# OTA Update

Support background auto upgrade and offer you the newest experience.





# What is in the box?



# Portable & Environmental EVA Bag







## Motherboard Show



This holiday season, gift your loved ones the ultimate entertainment experience with our premium Octa Core TV Box. Designed with advanced features and high-quality components, this device is the perfect Xmas gift for anyone seeking a seamless and immersive entertainment solution.

**Advanced Octa Core Processor** Our TV Box is powered by an Octa Core processor, delivering lightning-fast performance for seamless streaming, gaming, and multitasking. Experience smooth navigation and instant access to your favorite content without any lag or slowdowns.

**AC WIFI Connectivity** Enjoy blazing-fast internet speeds with AC WIFI connectivity. Stream high-definition content, download apps, and browse the web with unparalleled speed and reliability. Say goodbye to buffer