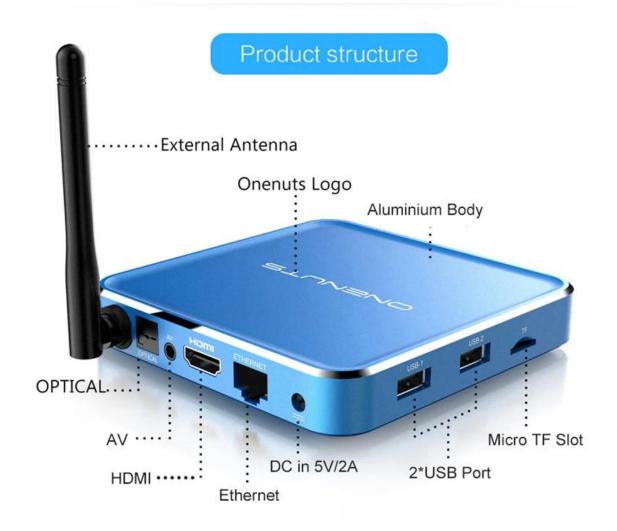

#### **Output & Input**

USB host 2 High speed USB 2.0 (1 OTG and 1 HOST), support USB Flash Drive and USB HDD

Card reader SD/SDHC/MMC cards

HDMI 2.0a up to 4K @ 60Hz with CEC and HDR support, and AV port max resolution

LAN Standard RJ-45 Ethernet

Wireless dual band WiFi 802.11 b/g/n/ac 2.4 and 5.0 GHz

Bluetooth Bluetooth 4.0

AV Support Stereo Audio and CVBS 480i/576i SD Video

S/PDIF Support Optical Output

#### **Others**

Power Supply DC 5V/ 2A

Accessory Remote control, User manual, Power supply, HDMI cable

**Versatile Connectivity Options** Our TV Box supports versatile connectivity options, including HDMI, USB, Ethernet, and more. Connect to your TV, sound system, external storage devices, and other peripherals with ease, enhancing your entertainment setup and flexibility.