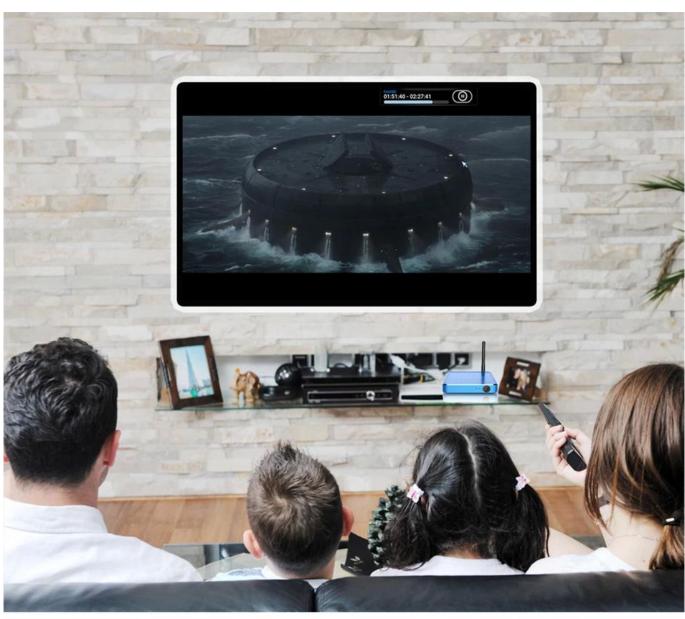

### Bring you 4K Ultra HD streaming capability

Onenuts S912 Android Tv Box now brings you 4K Ultra-High-Definition streaming capability. With the built-in HDMI 2.0a up to 4K @ 60Hz with CEC & HDR processing, 4K Ultra High Definition streaming capability, giving you best-in-class television experience with true-to-life picture quality when used with compatible 4K Ultra HD TVs! The Onenuts Nut1 Octa Core Android TV Box with 32G Max Extended Capacity allows you more space to download your favorite APPs and caches to browse websites, play games, run apps, watch movies more smoothly.

**4K Ultra HD Resolution** Immerse yourself in stunning 4K Ultra HD resolution, delivering crisp, clear visuals with vibrant colors and lifelike detail. Watch your favorite movies, shows, and videos in breathtaking clarity, transforming your viewing experience to a whole new level.