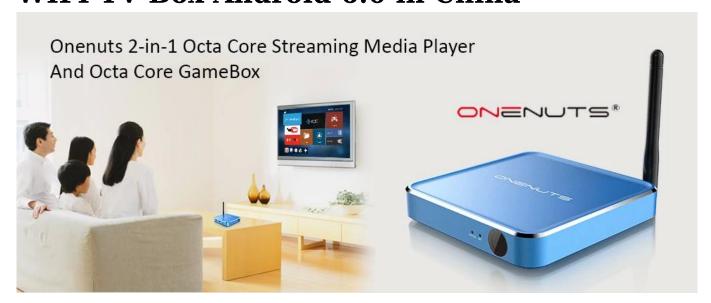

## ONENUTS

Smart Streaming Media Player

Amlogic S912

2G DDR3

16G eMMC

2-In-1 Multifunction Game box & Streaming Media Player

## Not only just Streaming Media player but also super Game Box

8 core CPU and 3D acceleration support you from watching TV to play TV.

Any excited games, just play it.