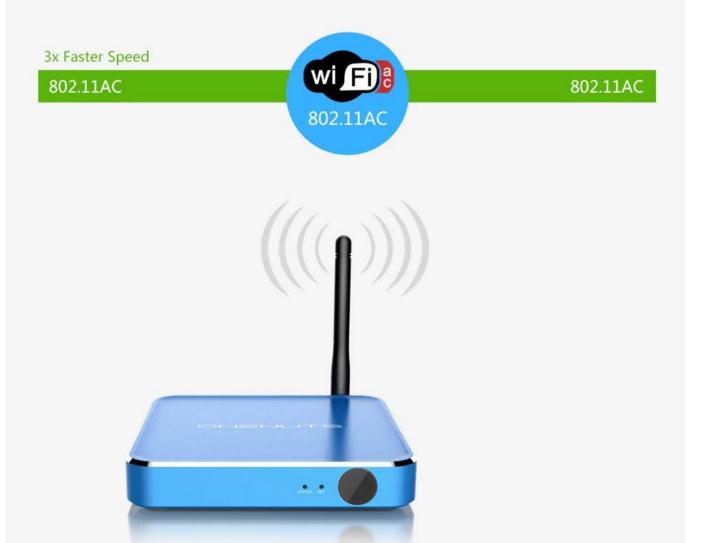

## Strong WIFI Signal- External Antenna of Dual-Band AC WIFI up to 1750 Mbps

150% super wide Coverage, Super strong WiFi signal reception and capability of penetrating walls, long distances and high transmission speed, make it more smooth and stable for any online TV or videos.

**AC WIFI Connectivity** Enjoy blazing-fast internet speeds with AC WIFI connectivity. Stream high-definition content, download apps, and browse the web with unparalleled speed and reliability. Say goodbye to buffering and interruptions with our AC WIFI-enabled TV Box.