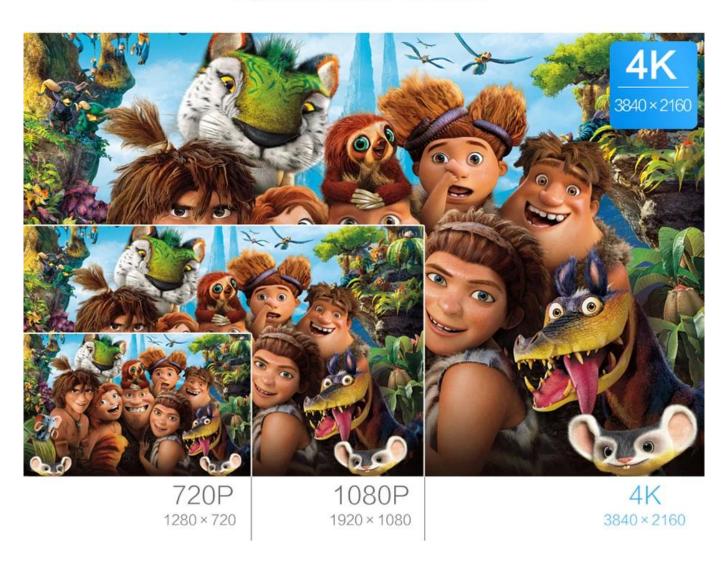

# Super HD 4K 2K

4K HD Video output, HRCT reach 3840x2160 pixel. 4 times of 1080P videos. Bring you immersive audio and visual experience

Fully support Premium 4K UHD contents and offer strikingly realistic image with a wider color spectrum and 10-bit color, up to 1.06 billon colors, instead of the 16 million offered by old 8-bit color technologies.

**4K Ultra HD Resolution** Immerse yourself in stunning 4K Ultra HD resolution, delivering crisp, clear visuals with vibrant colors and lifelike detail. Watch your favorite movies, shows, and videos in breathtaking clarity, transforming your viewing experience to a whole new level.