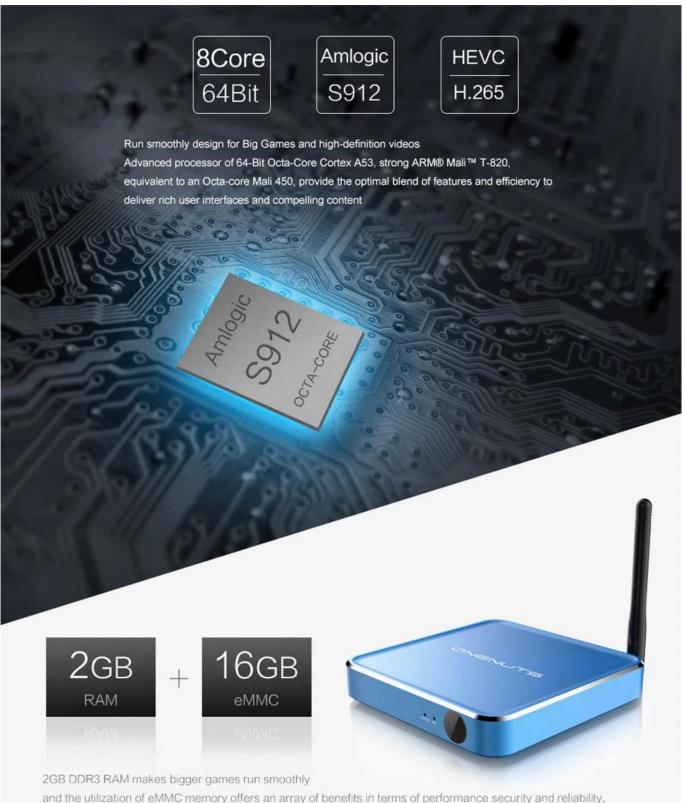

#### **Specifications**

Model No. ONENUTS Nut 1 Octa Core TV Box

CPU Amlogic S912 64-Bit octa-core ARM Cortex A53 processor @ up to 2.0GHz

GPU ARM Mali-T820MP3 GPU up to 750MHz (DVFS)

RAM 2GB DDR3

Internal Storage 16GB eMMC flash and SD slot up to 32GB

## ONENUTS

Smart Streaming Media Player

Amlogic S912

2G DDR3

16G eMMC

2-In-1 Multifunction Game box & Streaming Media Player

and the utilization of eMMC memory offers an array of benefits in terms of performance security and reliability, resulting in a richer end-user experience