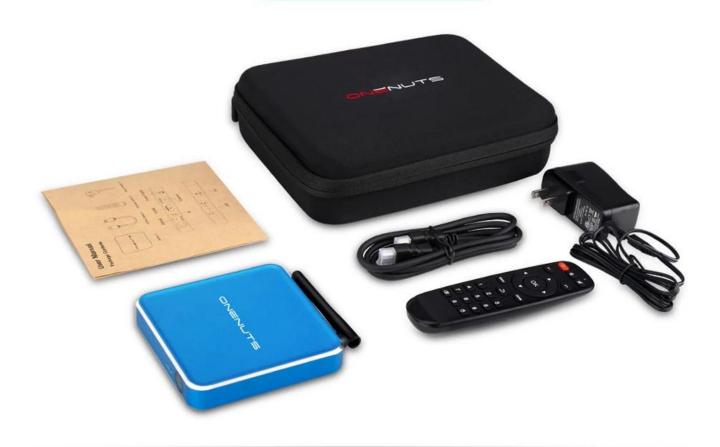

#### What's in the box?

- 1 \* Onenuts Nut 1 Android TV Box
- 1 \* Remote control
- 1 \* User Manual
- 1 \* HDMI Cable
- 1 \* User Manual
- 1 \* Portable Shockproof Carrying Case Bag

# What is in the box?