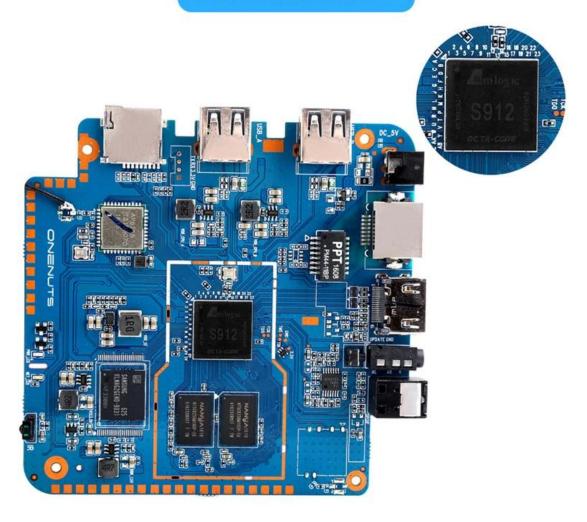

## Motherboard Show

This holiday season, gift your loved ones the ultimate entertainment experience with our premium Octa Core TV Box. Designed with advanced features and high-quality components, this device is the perfect Xmas gift for anyone seeking a seamless and immersive entertainment solution.

#### **Specifications**

Model No. ONENUTS Nut 1 Octa Core TV Box

CPU Amlogic S912 64-Bit octa-core ARM Cortex A53 processor @ up to 2.0GHz

GPU ARM Mali-T820MP3 GPU up to 750MHz (DVFS)

RAM 2GB DDR3

Internal Storage 16GB eMMC flash and SD slot up to 32GB