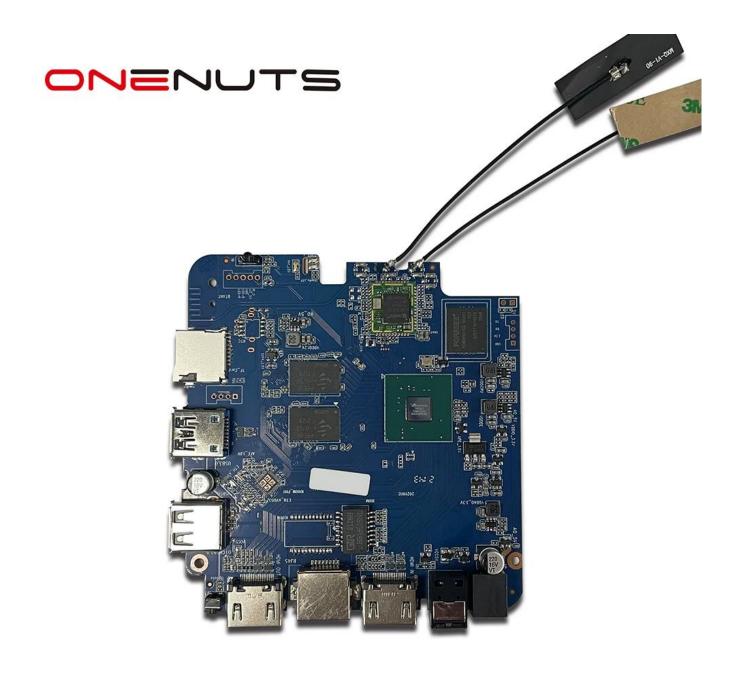

## Internet TV Box HDMI input, Set Top Box HDMI Input

Specifications

Model No. Amlogic T962E2 Internet TV Box HDMI input

CPU Amlogic T962E2 Quad-Core ARM Cortex-A55 up to 2.0GHz

GPU ARM Mali-G31 MP2 GPU RAM DDR4: 2GB/4GB Memory 16G/32GB eMMC Flash os Android 8.1/9.0/ATV

DRM Widevine (Verimatrix/Playready optional)

I/O

HDMI 1\*HDMI IN

1\*HDMI OUT (HDMI 2.1)

Optical Output 1\* Optical Support Optical Output

1\*High speed USB 2.0,

1\*USB3.0, Support USB Flash Drive and USB HDD

1\*IR Port Internal Infrared Receiver

1 \* RJ45 wire Ethernet connection RI45

1 \*TF card slot TF CARD

Output: DC 5V/2A Power Input: AC100-240V 50/60Hz Power on: Blue; Standby: Red OPtions Built in RTC, Built in USB device