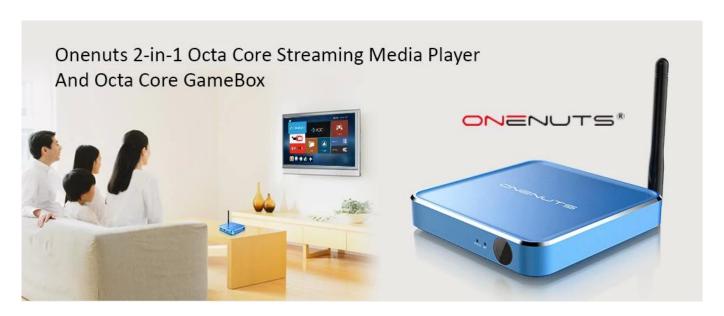

# Quad Core Android TV Box, 2-in-1 Octa Core Streaming Media Player

**Specifications** 

Model No. ONENUTS Nut 1 Octa Core Streaming Media Player

CPU Amlogic S912 64-Bit octa-core ARM Cortex A53 processor @ up to 2.0GHz

## ONENUTS

Smart Streaming Media Player

Amlogic S912

2G DDR3

16G eMMC

2-In-1 Multifunction Game box & Streaming Media Player