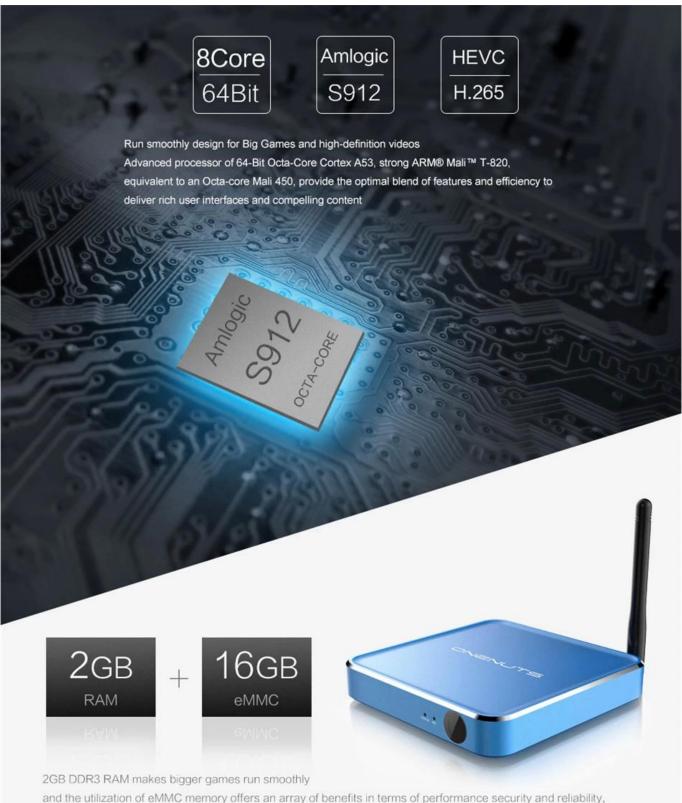

# Quad Core Android TV Box, 2-in-1 Octa Core Streaming Media Player

**Specifications** 

Model No. ONENUTS Nut 1 Octa Core Streaming Media Player

CPU Amlogic S912 64-Bit octa-core ARM Cortex A53 processor @ up to 2.0GHz

GPU ARM Mali-T820MP3 GPU up to 750MHz (DVFS)

RAM 2GB DDR3

Internal Storage 16GB eMMC flash and SD slot up to 32GB

Resolution 4K x 2K up to 60fps

OS Android 6.0.1

Application Google Play, Aptoide, Kodi 16.1, YouTube, Netflix, Game app (KO GameBox) BangTV,

and the utilization of eMMC memory offers an array of benefits in terms of performance security and reliability, resulting in a richer end-user experience