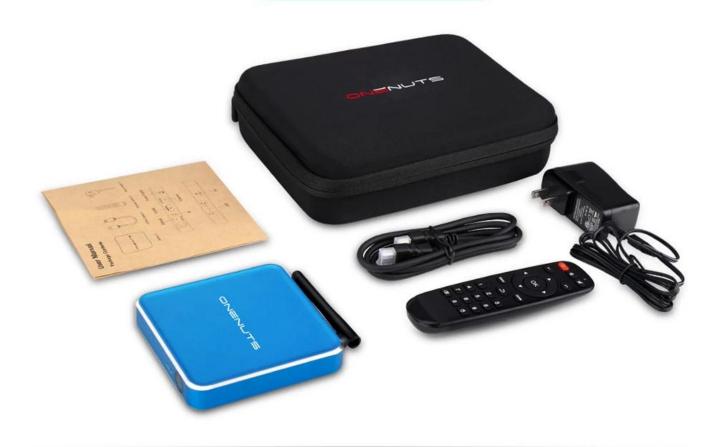

# What is in the box?

#### What's in the box?

- 1 \* Onenuts Nut1 Octa Core Streaming Media Player
- 1 \* Remote control
- 1 \* User Manual
- 1 \* HDMI Cable
- 1 \* User Manual
- 1 \* Portable Shockproof Carrying Case Bag