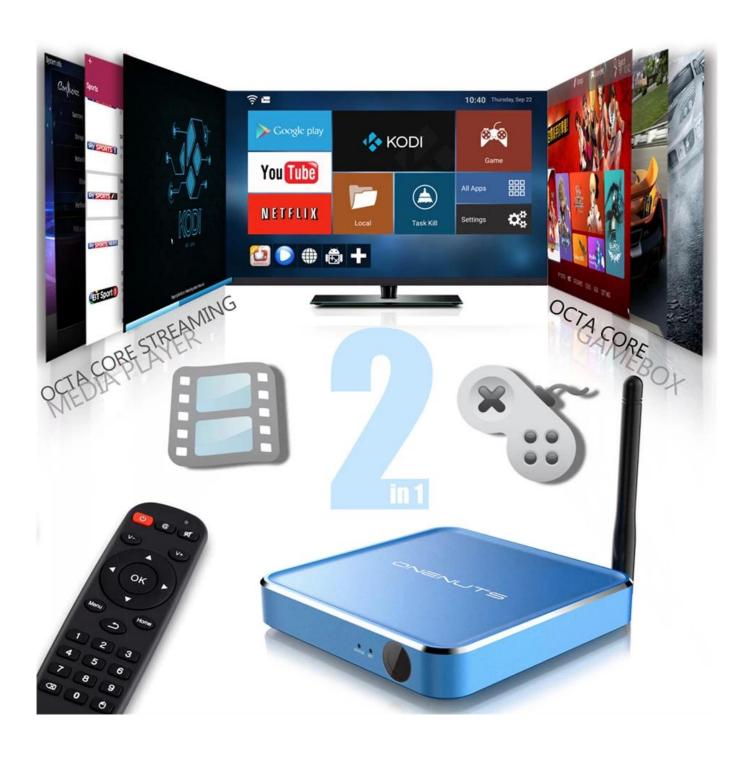

### Not only just Streaming Media player but also super Game Box

8 core CPU and 3D acceleration support you from watching TV to play TV.

Any excited games, just play it.

**2-in-1 Octa Core Streaming Media Player** Our device features a unique 2-in-1 design with an Octa Core Streaming Media Player, providing enhanced functionality and versatility. Seamlessly switch between streaming media, gaming, and app access without compromising on performance or convenience. This dual-core setup ensures optimal performance for various entertainment activities.