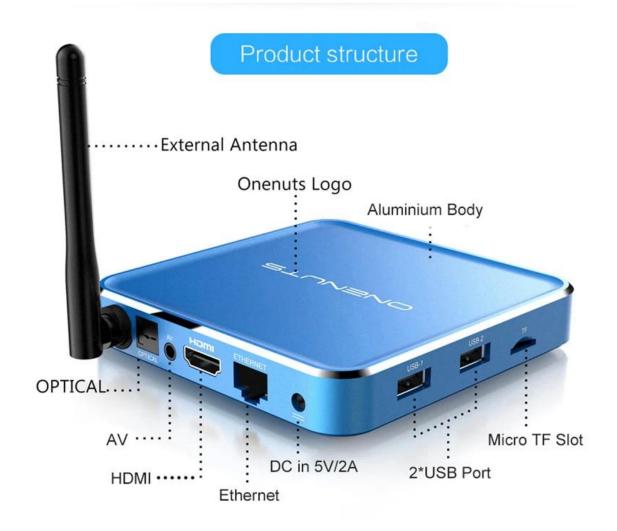

Audio Decoder programmable with 7.1/5.1 down-mixing

**Output & Input** 

USB host 2 High speed USB 2.0 (1 OTG and 1 HOST), support USB Flash Drive and USB HDD

Card reader SD/SDHC/MMC cards

HDMI 2.0a up to 4K @ 60Hz with CEC and HDR support, and AV port max resolution

LAN Standard RJ-45 Ethernet

Wireless dual band WiFi 802.11 b/g/n/ac 2.4 and 5.0 GHz

Bluetooth Bluetooth 4.0

AV Support Stereo Audio and CVBS 480i/576i SD Video

S/PDIF Support Optical Output

Others

Power Supply DC 5V/ 2A