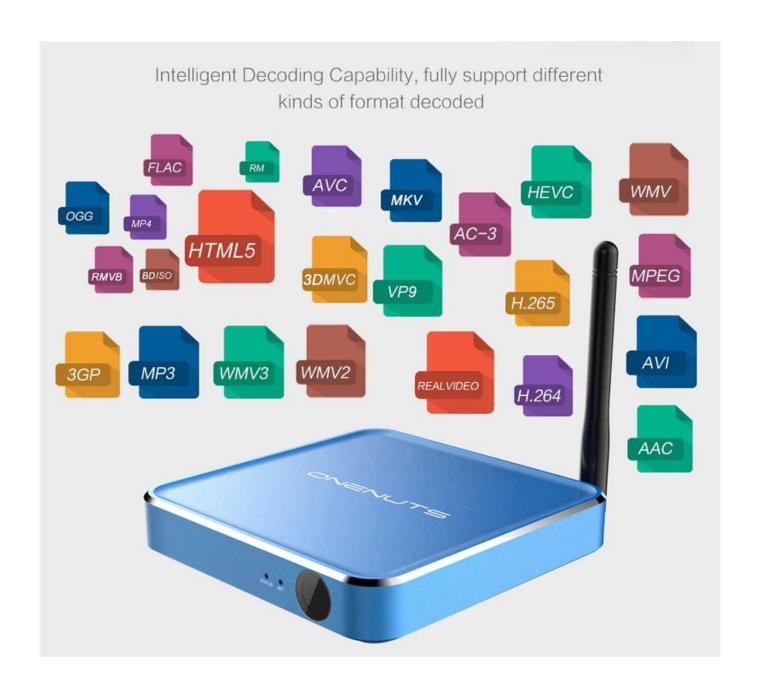

Mobdro, Show Box etc.

DRM Widevine (Verimatrix/Playready optional)

Video&Audio CODEC

Video Docoder VP9-10/H.265 up to 4Kx2K@60fps, H.264 HEVC WMV/MPEG TS/MPEG- 1/2/4

VC-1/AVS/RealVideo up to 1080p@60fps

Video Format 3GP/AVI/FLV/MKV/MOV/MP4/RMVB/ts/WEBM/WMV/MPG/MPEG/DAT/ISO/RM
AC-3/DTS/FLAC/HE-AAC/MPEG/VORBIS/WMAV2/MP3/AAC/WMA/RM/FLAC/OGG