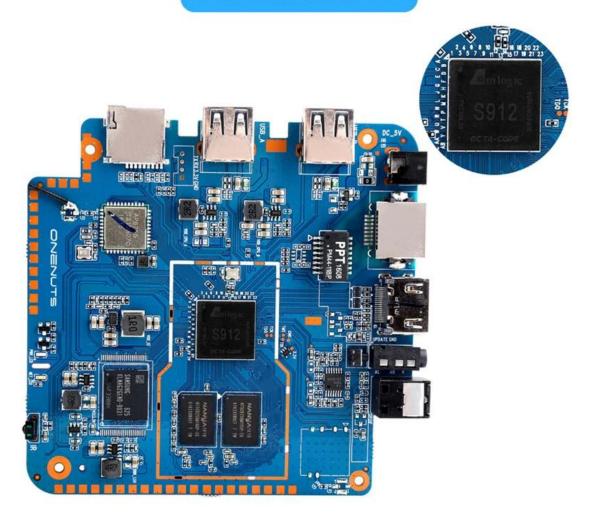

### Motherboard Show

Our Quad Core Android TV Box with a 2-in-1 Octa Core Streaming Media Player redefines home entertainment by combining powerful performance, versatile features, and user-friendly design. Whether you're streaming your favorite movies, playing immersive games, or exploring a vast library of apps, this device delivers an unparalleled viewing experience.