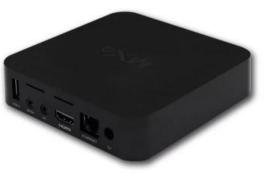

dongle

**HDMI** HDMI 1.4b with CEC

AVSupport SPDIF/IEC958 Coaxial

# 6. Connectivity Options:

Connect the MXQ TV box to your TV via HDMI and enjoy crisp, clear visuals. It also supports Wi-Fi connectivity for wireless streaming, and USB ports for external storage devices and peripherals.