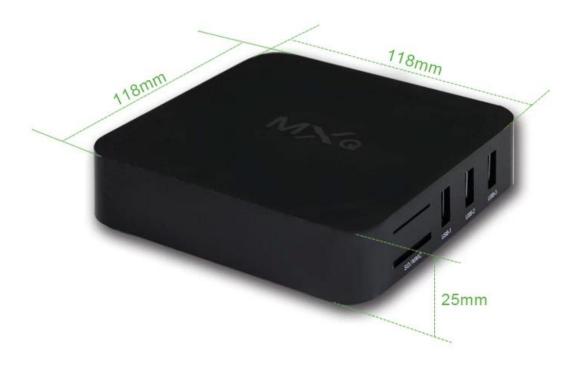

## **Packing**

product dimension 118\*118\*25mm qty per unit packing 1pc

unit packing: (LxWxH) 283\*153\*61mm

unit packing (GW) 0.76kg qty per export carton 20pcs

export carton (WxHxL) 405\*360\*395mm

export carton (GW) 15.18kg