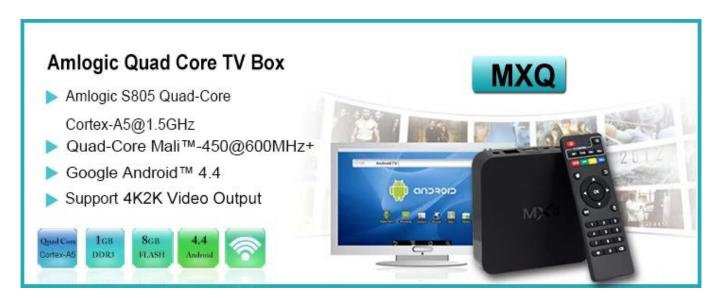

#### **Hardware Specifications**

Chipset Amlogic S805 Quad-Core Cortex-A5@1.5GHz

GPU Quad-Core Mali-450@600MHz+

**FLASH** 8GB NAND FLASH **SDRAM** 1GB DDR3

#### **Main Features**

OS Android 4.4

3D Hardward 3D graphics acceleration

Support Decoder

format

HD MPEG1/2/4, H.265, HD AVC/VC-1, RM/RMVB, Xvid/DivX3/4/5/6, RealVideo8/9/10

Support Media format Avi/Rm/Rmvb/Ts/Vob/Mkv/Mov/ISO/wmv/asf/flv/dat/mpg/mpeg Support Music format MP3/WMA/AAC/WAV/OGG/AC3/DDP/TrueHD/DTS/DTS/HD/FLAC/APE

## **Software Specifications**

**Network Function** Skype chatting, Picasa, Youtube, Flicker, Facebook, Online movies, etc

Other feature Free Internet searching, thousands of android applications, many kinds of games, etc.