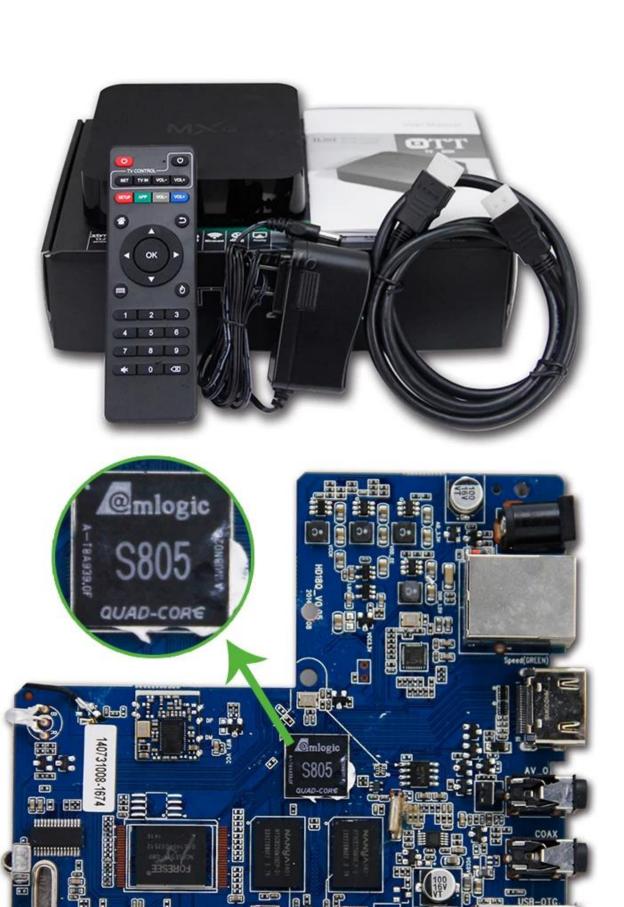

#### **Hardware Specifications**

Chipset Amlogic S805 Quad-Core Cortex-A5@1.5GHz

GPU Quad-Core Mali-450@600MHz+

**FLASH** 8GB NAND FLASH **SDRAM** 1GB DDR3

## **Packing**

product dimension 118\*118\*25mm qty per unit packing 1pc

unit packing: (LxWxH) 283\*153\*61mm

unit packing (GW) 0.76kg qty per export carton 20pcs

export carton (WxHxL) 405\*360\*395mm

export carton (GW) 15.18kg