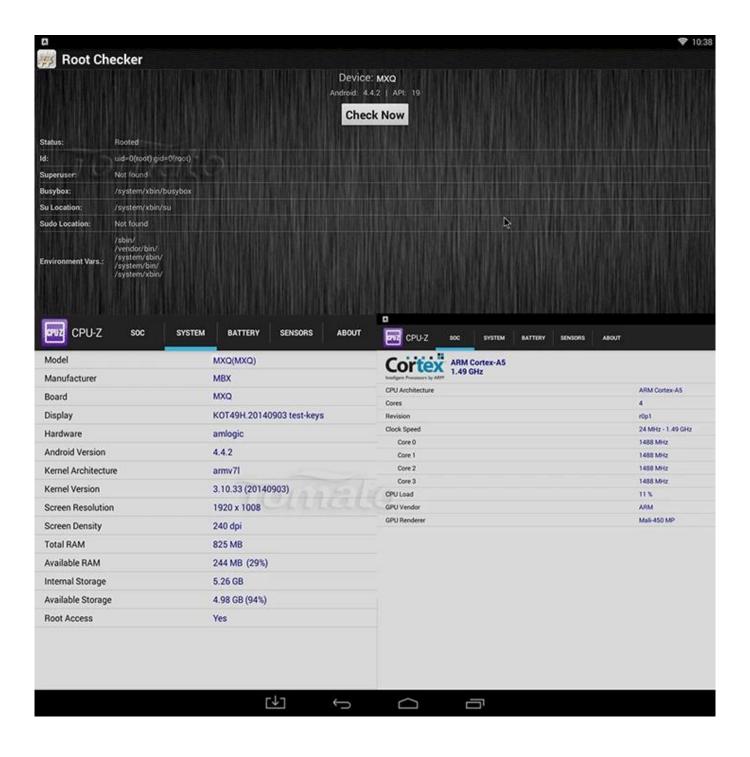

#### **Hardware Specifications**

Chipset Amlogic S805 Quad-Core Cortex-A5@1.5GHz

GPU Quad-Core Mali-450@600MHz+

**FLASH** 8GB NAND FLASH **SDRAM** 1GB DDR3

#### **Main Features**

OS Android 4.4

3D Hardward 3D graphics acceleration

Support Decoder

format

HD MPEG1/2/4, H.265, HD AVC/VC-1, RM/RMVB, Xvid/DivX3/4/5/6, RealVideo8/9/10

Support Media format Avi/Rm/Rmvb/Ts/Vob/Mkv/Mov/ISO/wmv/asf/flv/dat/mpg/mpeg Support Music format MP3/WMA/AAC/WAV/OGG/AC3/DDP/TrueHD/DTS/DTS/HD/FLAC/APE

## 5. Powerful Performance:

Powered by a quad-core processor and ample RAM, the MXQ Smart TV Box delivers snappy performance for multitasking, gaming, and streaming. Experience smooth navigation and rapid app launches.