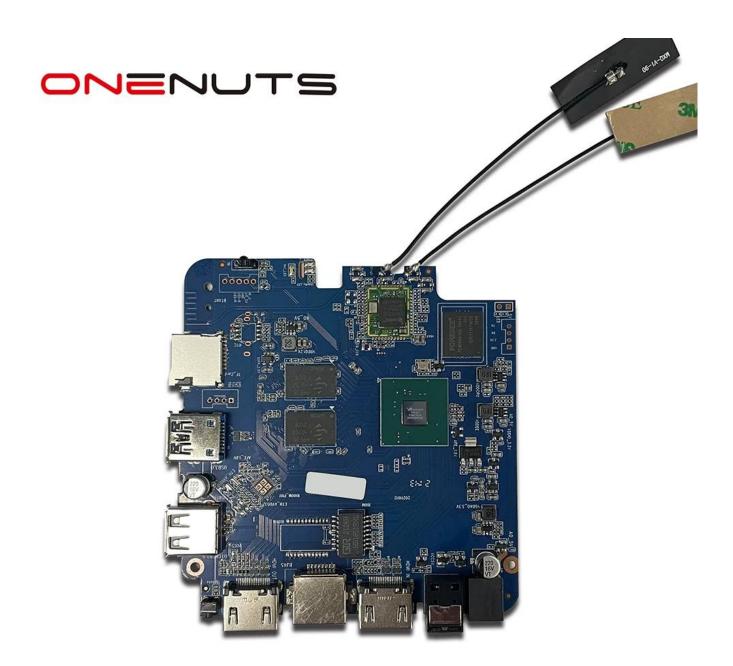

|            | Amlogic T962E2 0000000000 HDMI 00000000000000                                               |
|------------|---------------------------------------------------------------------------------------------|
|            | Amlogic T962E2 Quad-Core ARM Cortex-A55 DOBD 2.0GHz                                         |
|            | □□□□□ ARM Mali-G31 MP2                                                                      |
|            | DDR4: 2GB/4GB                                                                               |
|            | eMMC 16G/32GB                                                                               |
|            | 0000000000 Android 8.1/9.0/00000                                                            |
|            | WiFi                                                                                        |
|            | MIMO(2T2R)                                                                                  |
|            | 100M / 1000M                                                                                |
|            | 5.0 00000                                                                                   |
|            |                                                                                             |
|            | AV1 4Kx2K@75fps,VP9/H.265 8Kx4K@24fps,VP9/H.265/AVS2                                        |
|            | 4Kx2K@60fps,H.264 4Kx2K @30fps, AVS/VC-1/MPEG-4 1080P @60fps                                |
|            | H.264 1080P @30fps<br>HD MPEG1/2/4,H.265/HEVC,AVS2, HD AVC/VC-1, RM/RMVB, Xvid/DivX3/4/5/6, |
|            | RealVideo8/9/10                                                                             |
|            | Avi/Rm/Rmvb/Ts/Vob/Mkv/Mov/ISO/wmv/asf/flv/dat/mpg/mpeg                                     |
|            | MP3/WMA/AAC/WAV/OGG/DDP/TrueHD/HD/FLAC/                                                     |
|            | HDR 10/10, Dolby Vision                                                                     |
| DRM        | Widevine (                                                                                  |
|            |                                                                                             |
| HDMI       | 1 * HDMI ∏∏                                                                                 |
|            | 1 * HDMI [][] ( HDMI 2.1 )                                                                  |
| 0000000000 | 1 * 00000000000000000000000000000000000                                                     |
| 000000     | 1 * 00000000000000000000000000000000000                                                     |
|            | 1 * USB3.0,                                                                                 |
|            | USB Flash Drive USB HDD                                                                     |
|            |                                                                                             |
|            |                                                                                             |
| 45         | 1 * 00000000000000000000000000000000000                                                     |
| 0000 TF    | 1 * 000000000 TF                                                                            |
|            |                                                                                             |
|            |                                                                                             |
|            |                                                                                             |
|            | RTC 0000 000000 USB 0000                                                                    |
|            | LID IDEC PMD CIE DNC TIE                                                                    |
|            | HD JPEG, BMP, GIF, PNG, TIF                                                                 |
|            | Miracast, DLNA, Skype, Netflix, Twitter, Picasa, Youtube, Flicker, Facebook, [][][][]       |
|            |                                                                                             |
|            | 000000 0000000 00000000 00000000 00000 0000                                                 |
|            |                                                                                             |
|            |                                                                                             |
|            | nnnnnnnnnnnnnn, nnnnn HDD, U Disck, nnnn TF                                                 |
|            | 00000000000000000000000000000000000000                                                      |
|            | 4GHz                USB 2.4GHz                                                              |
|            |                                                                                             |